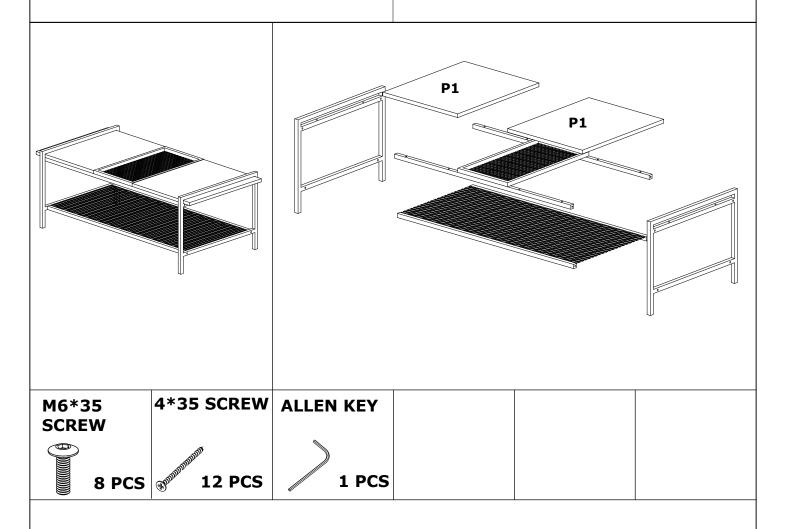

## ASSEMBLY INSTRUCTIONS



#### **Dear Customer.**

Before reaching this product for purchase, it has been subjected to all tests and controls by us.

This line will be moved to be moved to be moved. Training like this back them all don't send it we just don't want the responsible part from us. The missing piece is corrected immediately.

Check all parts and accessories listed in the box before assembly. Your design and accessory is solid Particle then you can start later. Before assembly, wipe a part of it with a damp cloth.

It is required for 2 (two) to ensure the installation of this product is solid and secure. It can be installed in approximately 20 to 30 minutes.

If you buy more products, do not start the installation of the other product before the installation of the design is completed in order to avoid