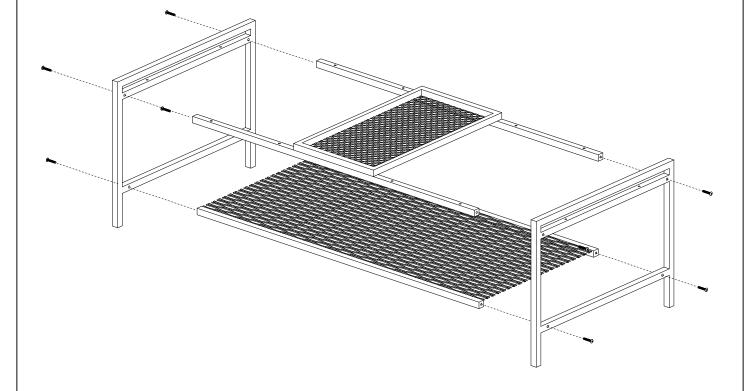

damp cloth.

It is required for 2 (two) to ensure the installation of this product is solid and secure. It can be installed in approximately 20 to 30 minutes.

If you buy more products, do not start the installation of the other product before the installation of the design is completed in order to avoid any complexity.

Never rub the products by rubbing. Carry 2 (two) people by lifting or removing the products.

If you are going to transport long distances, usually pack it carefully.

For product cleaning, wiping with a damp or soapy cloth or wiping with cleaners will be sufficient.

Do not be directly exposed to this restriction for the reasons of heavy, cold and humidity of the furniture.

Stay away from using your furniture for your purpose.

# **ASSEMBLY INSTRUCTIONS**

#### STEP 1:







# **ASSEMBLY INSTRUCTIONS**

#### STEP 2:



# **ASSEMBLY INSTRUCTIONS**

#### STEP 3: