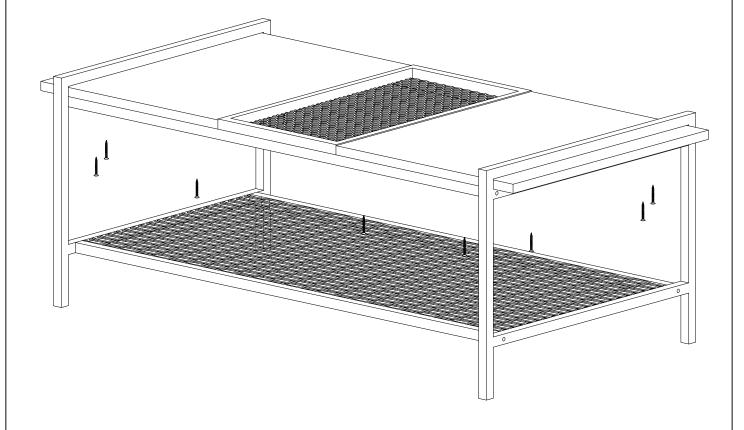

secure. It can be installed in approximately 20 to 30 minutes.

If you buy more products, do not start the installation of the other product before the installation of the design is completed in order to avoid any complexity.

Never rub the products by rubbing. Carry 2 (two) people by lifting or removing the products.

If you are going to transport long distances, usually pack it carefully.

For product cleaning, wiping with a damp or soapy cloth or wiping with cleaners will be sufficient.

Do not be directly exposed to this restriction for the reasons of heavy, cold and humidity of the furniture.

Stay away from using your furniture for your purpose.

# **ASSEMBLY INSTRUCTIONS**

#### STEP 1:







# **ASSEMBLY INSTRUCTIONS**

#### STEP 2:



# **ASSEMBLY INSTRUCTIONS**

#### STEP 3: