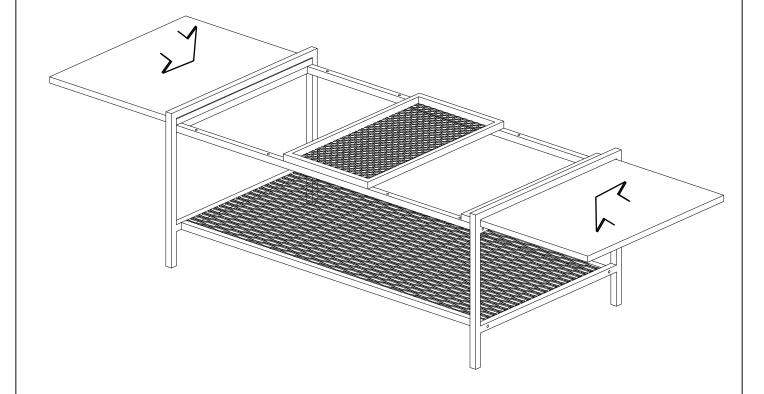

the installation of this product is solid and secure. It can be installed in approximately 20 to 30 minutes.

If you buy more products, do not start the installation of the other product before the installation of the design is completed in order to avoid any complexity.

Never rub the products by rubbing. Carry 2 (two) people by lifting or removing the products.

If you are going to transport long distances, usually pack it carefully.

For product cleaning, wiping with a damp or soapy cloth or wiping with cleaners will be sufficient.

Do not be directly exposed to this restriction for the reasons of heavy, cold and humidity of the furniture.

Stay away from using your furniture for your purpose.

# **ASSEMBLY INSTRUCTIONS**

#### STEP 1:







# **ASSEMBLY INSTRUCTIONS**

#### STEP 2:



# **ASSEMBLY INSTRUCTIONS**

#### STEP 3: