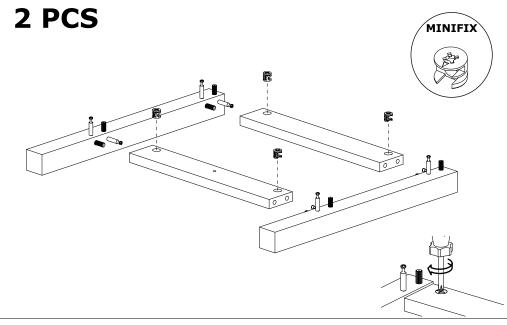

his product is solid and secure.

It can be installed in approximately 20 to 30 minutes.

If you buy more products, do not start the installation of the other product before the installation of the design is completed in order to avoid any complexity.

Never rub the products by rubbing. Carry 2 (two) people by lifting or removing the products. If you are going to transport long distances, usually pack it carefully.

For product cleaning, wiping with a damp or soapy cloth or wiping with cleaners will be sufficient. Do not be directly exposed to this restriction for the reasons of heavy, cold and humidity of the furniture.

Stay away from using your furniture for your purpose.

## MINIFIX WOOD SCREW 16 PCS 16 PCS 4\*50 Vida 20 PCS 4 PCS

#### FOREST COFFEE TABLE

## ASSEMBLY INSTRUCTIONS









#### FOREST COFFEE TABLE

## **ASSEMBLY INSTRUCTIONS**