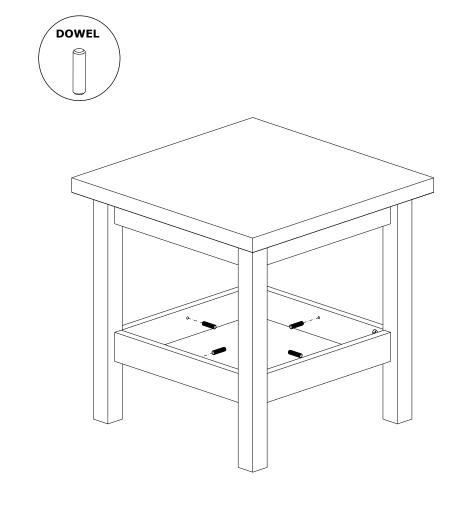

ximately 20 to 30 minutes.

If you buy more products, do not start the installation of the other product before the installation of the design is completed in order to avoid any complexity.

Never rub the products by rubbing. Carry 2 (two) people by lifting or removing the products. If you are going to transport long distances, usually pack it carefully.

For product cleaning, wiping with a damp or soapy cloth or wiping with cleaners will be sufficient. Do not be directly exposed to this restriction for the reasons of heavy, cold and humidity of the furniture.

Stay away from using your furniture for your purpose.

## MINIFIX WOOD SCREW 16 PCS 16 PCS 4\*50 Vida 20 PCS 4 PCS

#### FOREST COFFEE TABLE

## ASSEMBLY INSTRUCTIONS









#### FOREST COFFEE TABLE

## **ASSEMBLY INSTRUCTIONS**