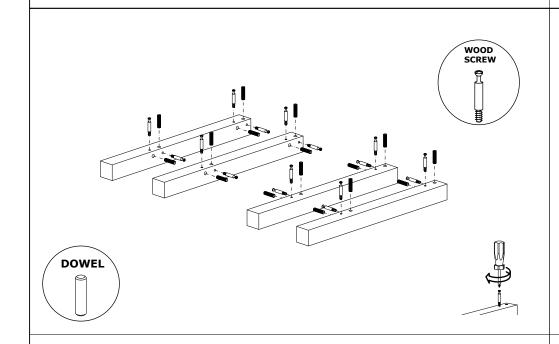

this product is solid and secure.

It can be installed in approximately 20 to 30 minutes.

If you buy more products, do not start the installation of the other product before the installation of the design is completed in order to avoid any complexity.

Never rub the products by rubbing. Carry 2 (two) people by lifting or removing the products. If you are going to transport long distances, usually pack it carefully.

For product cleaning, wiping with a damp or soapy cloth or wiping with cleaners will be sufficient. Do not be directly exposed to this restriction for the reasons of heavy, cold and humidity of the furniture.

Stay away from using your furniture for your purpose.

## MINIFIX WOOD SCREW 16 PCS 16 PCS 4\*50 Vida 20 PCS 4 PCS

#### FOREST COFFEE TABLE

## ASSEMBLY INSTRUCTIONS









#### FOREST COFFEE TABLE

## **ASSEMBLY INSTRUCTIONS**