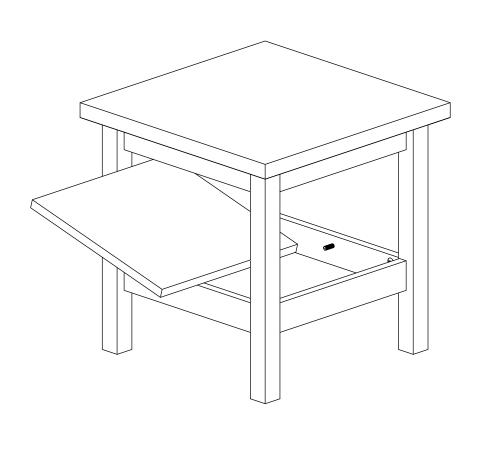

mately 20 to 30 minutes.

If you buy more products, do not start the installation of the other product before the installation of the design is completed in order to avoid any complexity.

Never rub the products by rubbing. Carry 2 (two) people by lifting or removing the products. If you are going to transport long distances, usually pack it carefully.

For product cleaning, wiping with a damp or soapy cloth or wiping with cleaners will be sufficient. Do not be directly exposed to this restriction for the reasons of heavy, cold and humidity of the furniture.

Stay away from using your furniture for your purpose.

## MINIFIX WOOD SCREW 16 PCS 16 PCS 4\*50 Vida 20 PCS 4 PCS

#### FOREST COFFEE TABLE

## ASSEMBLY INSTRUCTIONS









#### FOREST COFFEE TABLE

## **ASSEMBLY INSTRUCTIONS**