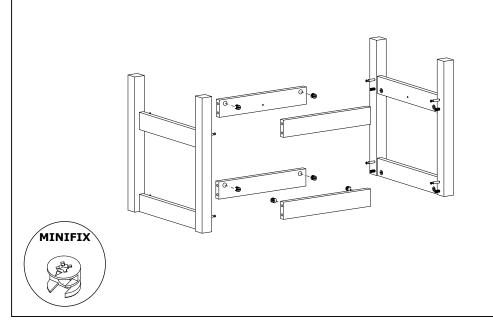

s product is solid and secure.

It can be installed in approximately 20 to 30 minutes.

If you buy more products, do not start the installation of the other product before the installation of the design is completed in order to avoid any complexity.

Never rub the products by rubbing. Carry 2 (two) people by lifting or removing the products. If you are going to transport long distances, usually pack it carefully.

For product cleaning, wiping with a damp or soapy cloth or wiping with cleaners will be sufficient. Do not be directly exposed to this restriction for the reasons of heavy, cold and humidity of the furniture.

Stay away from using your furniture for your purpose.

## MINIFIX WOOD SCREW 16 PCS 16 PCS 4\*50 Vida 20 PCS 4 PCS

#### FOREST COFFEE TABLE

## ASSEMBLY INSTRUCTIONS









#### FOREST COFFEE TABLE

## **ASSEMBLY INSTRUCTIONS**