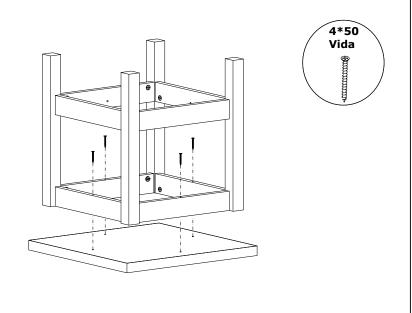

product is solid and secure.

It can be installed in approximately 20 to 30 minutes.

If you buy more products, do not start the installation of the other product before the installation of the design is completed in order to avoid any complexity.

Never rub the products by rubbing. Carry 2 (two) people by lifting or removing the products. If you are going to transport long distances, usually pack it carefully.

For product cleaning, wiping with a damp or soapy cloth or wiping with cleaners will be sufficient. Do not be directly exposed to this restriction for the reasons of heavy, cold and humidity of the furniture.

Stay away from using your furniture for your purpose.

## MINIFIX WOOD SCREW 16 PCS 16 PCS 4\*50 Vida 20 PCS 4 PCS

#### FOREST COFFEE TABLE

## ASSEMBLY INSTRUCTIONS









#### FOREST COFFEE TABLE

## **ASSEMBLY INSTRUCTIONS**