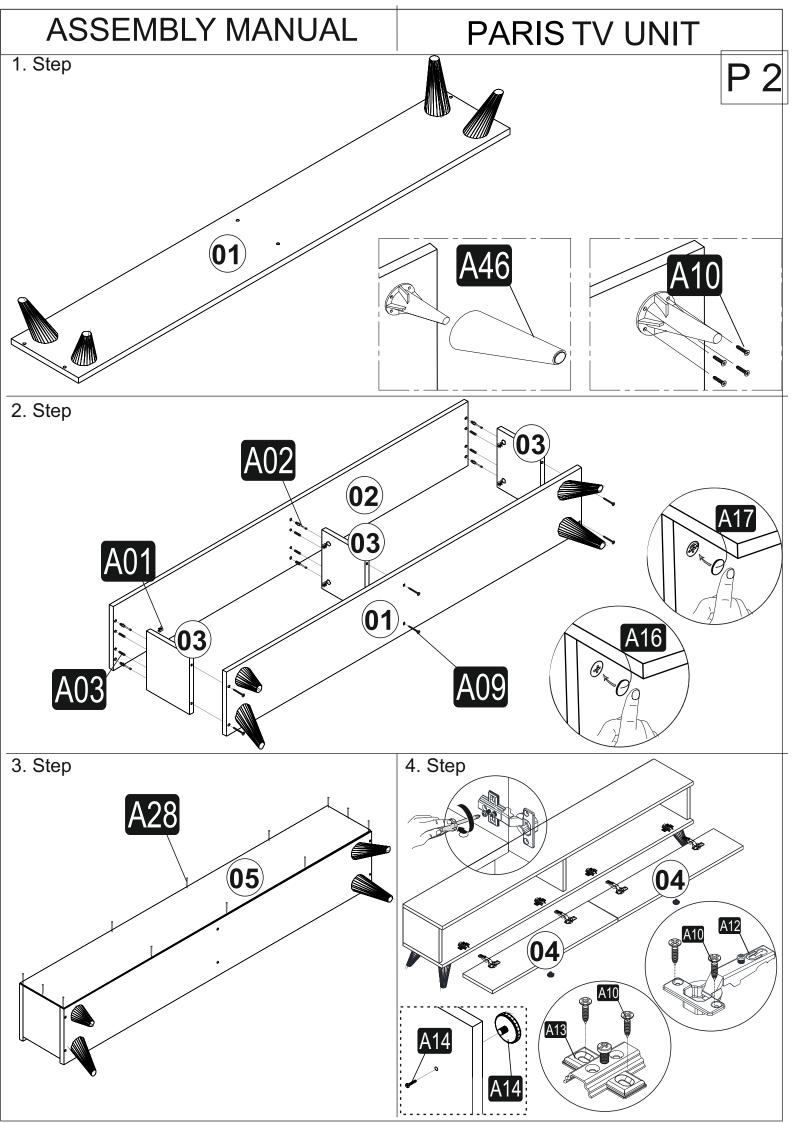

## PARIS TV UNIT

## Dear Customer,

The product you bought was subjected to all sorts of test and control before sending out to you. Even in this situation, sometimes happen that some component is damaged durin the transportation. In such please do not sent the whole article back us. Just request/order the damaged part. While requesting the required part, describe it exactly by looking to service card. Missing part will be sent you as soon as possible. Before start assembling, please check the whole components and accessories according to the lists. After being sure that every part and accessory are okay and right, start assembling. Before start assembling, please clean all the components with a damp cloth. If you bought more than one product, to prevent confusion be sure that you completed the first product. Then start the other product's assembling.