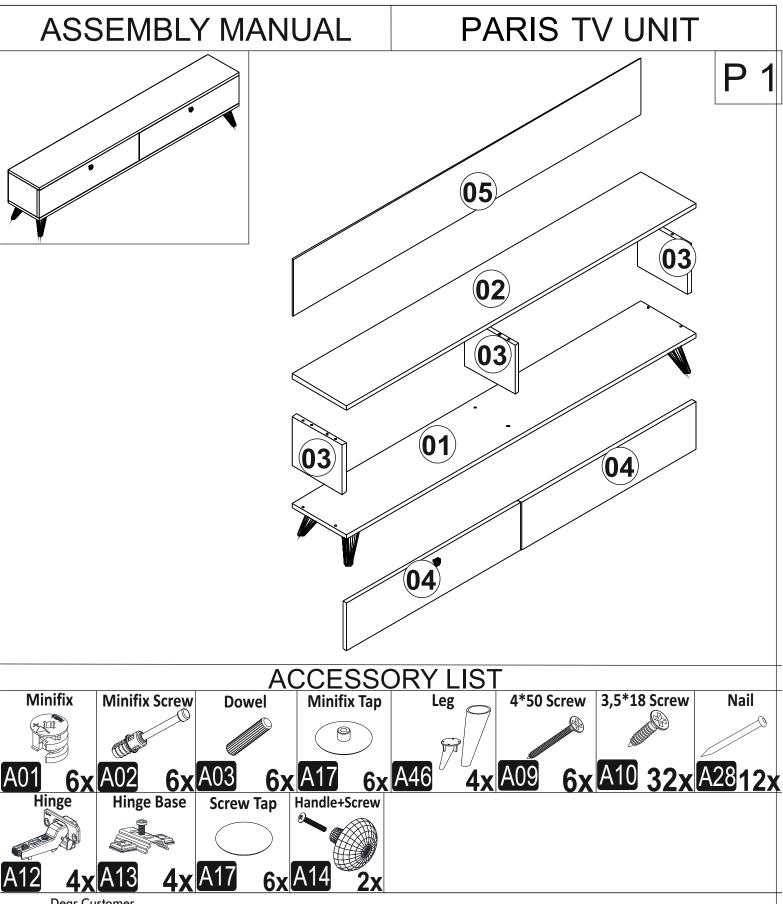

## PARIS TV UNIT

## Dear Customer,

The product you bought was subjected to all sorts of test and control before sending out to you. Even in this situation, sometimes happen that some component is damaged durin the transportation. In such please do not sent the whole article back us. Just request/order the damaged part. While requesting the required part, describe it exactly by looking to service card. Missing part will be sent you as soon as possible. Before start assembling, please check the whole components and accessories according to the lists. After being sure that every part and accessory are okay and right, start assembling. Before start assembling, please clean all the components with a damp cloth. If you bought more than one product, to prevent confusion be sure that you completed the first product. Then start the other product's assembling.