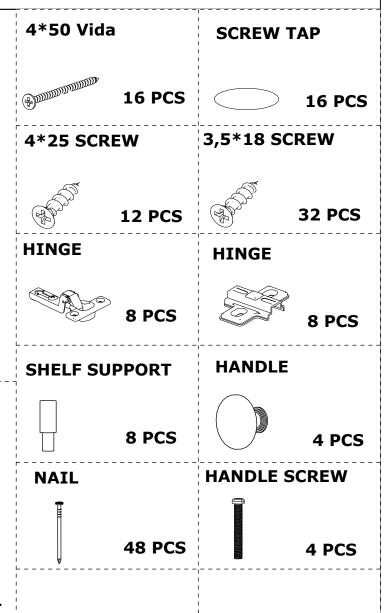

Check all parts and accessories listed in the box before assembly. Your design and accessory is solid Particle then you can start later. Before assembly, wipe a part of it with a damp cloth. It is required for 2 (two) to ensure the installation of this product is solid and secure.