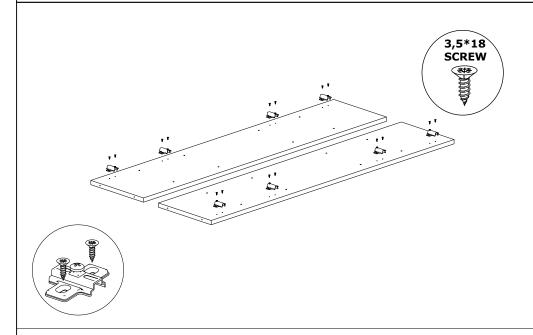

It can be installed in approximately 20 to 30 minutes.

If you buy more products, do not start the installation of the other product before the installation of the design is completed in order to avoid any complexity.