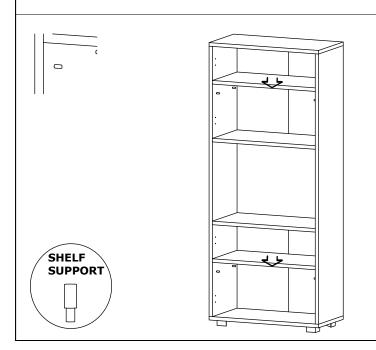

n of this product is solid and secure.

It can be installed in approximately 20 to 30 minutes.

If you buy more products, do not start the installation of the other product before the installation of the design is completed in order to avoid any complexity.

Never rub the products by rubbing. Carry 2 (two) people by lifting or removing the products. If you are going to transport long distances, usually pack it carefully.

For product cleaning, wiping with a damp or soapy cloth or wiping with cleaners will be sufficient. Do not be directly exposed to this restriction for the reasons of heavy, cold and humidity of the furniture.

Stay away from using your furniture for your purpose.



#### **EFE CABINET**

## ASSEMBLY INSTRUCTIONS









### **EFE CABINET**

## ASSEMBLY INSTRUCTIONS