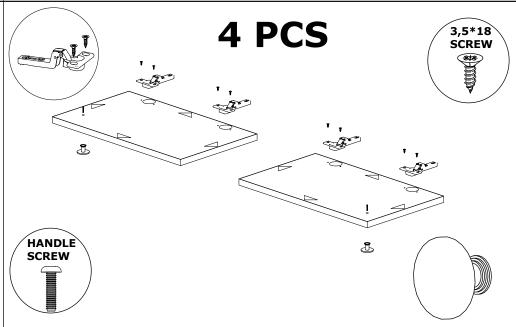

It can be installed in approximately 20 to 30 minutes.

If you buy more products, do not start the installation of the other product before the installation of the design is completed in order to avoid any complexity.