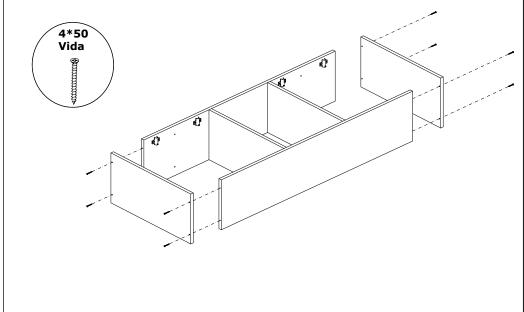

It is required for 2 (two) to ensure the installation of this product is solid and secure.

It can be installed in approximately 20 to 30 minutes.

If you buy more products, do not start the installation of the other product before the installation of the design is completed in order to avoid any complexity.

Never rub the products by rubbing. Carry 2 (two) people by lifting or removing the products. If you are going to transport long distances, usually pack it carefully.

For product cleaning, wiping with a damp or soapy cloth or wiping with cleaners will be sufficient. Do not be directly exposed to this restriction for the reasons of heavy, cold and humidity of the furniture.

Stay away from using your furniture for your purpose.



#### **EFE CABINET**

## ASSEMBLY INSTRUCTIONS









### **EFE CABINET**

## ASSEMBLY INSTRUCTIONS