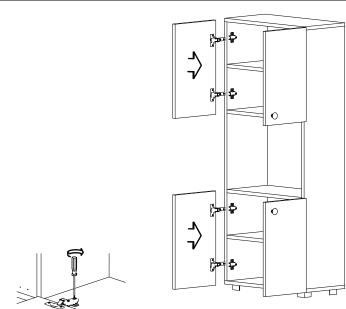

of this product is solid and secure.

It can be installed in approximately 20 to 30 minutes.

If you buy more products, do not start the installation of the other product before the installation of the design is completed in order to avoid any complexity.

Never rub the products by rubbing. Carry 2 (two) people by lifting or removing the products. If you are going to transport long distances, usually pack it carefully.

For product cleaning, wiping with a damp or soapy cloth or wiping with cleaners will be sufficient. Do not be directly exposed to this restriction for the reasons of heavy, cold and humidity of the furniture.

Stay away from using your furniture for your purpose.



#### **EFE CABINET**

## ASSEMBLY INSTRUCTIONS









### **EFE CABINET**

## ASSEMBLY INSTRUCTIONS