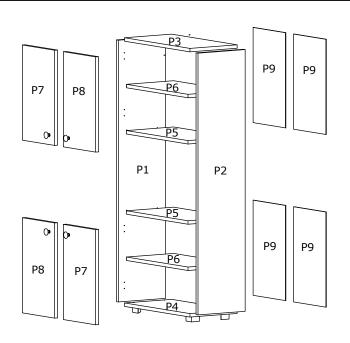

Check all parts and accessories listed in the box before assembly. Your design and accessory is solid Particle then you can start later. Before assembly, wipe a part of it with a damp cloth. It is required for 2 (two) to ensure the installation of this product is solid and secure.