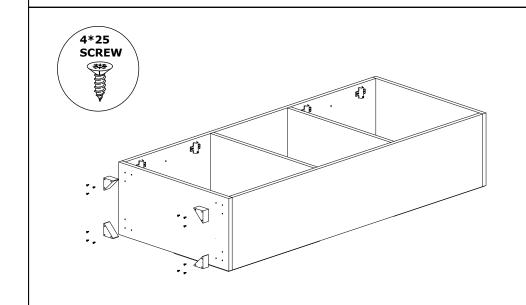

ion of this product is solid and secure.

It can be installed in approximately 20 to 30 minutes.

If you buy more products, do not start the installation of the other product before the installation of the design is completed in order to avoid any complexity.

Never rub the products by rubbing. Carry 2 (two) people by lifting or removing the products. If you are going to transport long distances, usually pack it carefully.

For product cleaning, wiping with a damp or soapy cloth or wiping with cleaners will be sufficient. Do not be directly exposed to this restriction for the reasons of heavy, cold and humidity of the furniture.

Stay away from using your furniture for your purpose.



#### **AYAZ CABINET**

## ASSEMBLY INSTRUCTIONS









### **AYAZ CABINET**

## ASSEMBLY INSTRUCTIONS