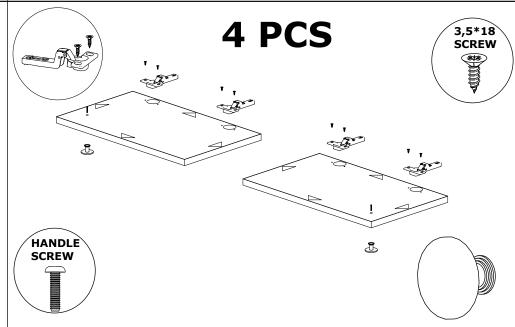

It can be installed in approximately 20 to 30 minutes.

If you buy more products, do not start the installation of the other product before the installation of the design is completed in order to avoid any complexity.