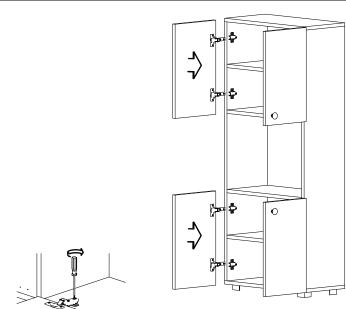

this product is solid and secure.

It can be installed in approximately 20 to 30 minutes.

If you buy more products, do not start the installation of the other product before the installation of the design is completed in order to avoid any complexity.

Never rub the products by rubbing. Carry 2 (two) people by lifting or removing the products. If you are going to transport long distances, usually pack it carefully.

For product cleaning, wiping with a damp or soapy cloth or wiping with cleaners will be sufficient. Do not be directly exposed to this restriction for the reasons of heavy, cold and humidity of the furniture.

Stay away from using your furniture for your purpose.



#### **AYAZ CABINET**

## ASSEMBLY INSTRUCTIONS









### **AYAZ CABINET**

## ASSEMBLY INSTRUCTIONS