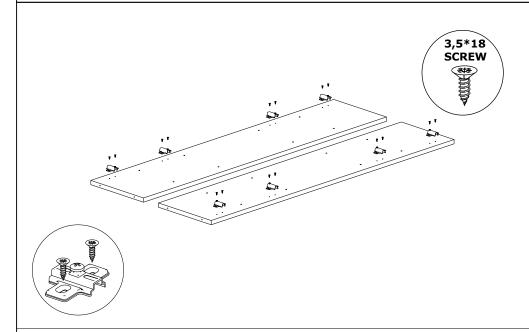

It can be installed in approximately 20 to 30 minutes.

If you buy more products, do not start the installation of the other product before the installation of the design is completed in order to avoid any complexity.