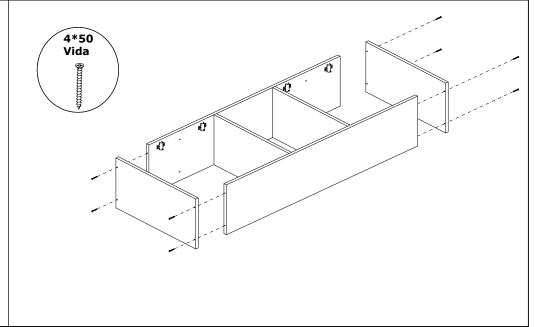

It is required for 2 (two) to ensure the installation of this product is solid and secure.

It can be installed in approximately 20 to 30 minutes.

If you buy more products, do not start the installation of the other product before the installation of the design is completed in order to avoid any complexity.

Never rub the products by rubbing. Carry 2 (two) people by lifting or removing the products. If you are going to transport long distances, usually pack it carefully.

For product cleaning, wiping with a damp or soapy cloth or wiping with cleaners will be sufficient. Do not be directly exposed to this restriction for the reasons of heavy, cold and humidity of the furniture.

Stay away from using your furniture for your purpose.



#### **AYAZ CABINET**

## ASSEMBLY INSTRUCTIONS









### **AYAZ CABINET**

## ASSEMBLY INSTRUCTIONS