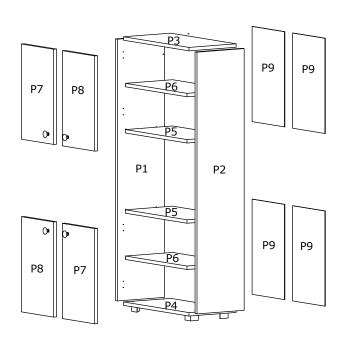

Check all parts and accessories listed in the box before assembly. Your design and accessory is solid Particle then you can start later. Before assembly, wipe a part of it with a damp cloth. It is required for 2 (two) to ensure the installation of this product is solid and secure.