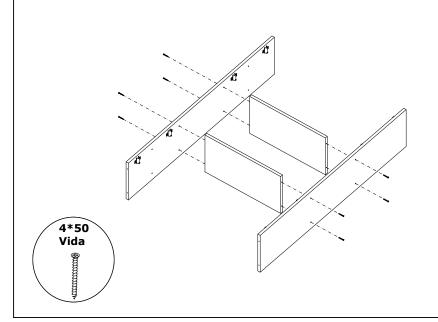

. It is required for 2 (two) to ensure the installation of this product is solid and secure.

It can be installed in approximately 20 to 30 minutes.

If you buy more products, do not start the installation of the other product before the installation of the design is completed in order to avoid any complexity.

Never rub the products by rubbing. Carry 2 (two) people by lifting or removing the products. If you are going to transport long distances, usually pack it carefully.

For product cleaning, wiping with a damp or soapy cloth or wiping with cleaners will be sufficient. Do not be directly exposed to this restriction for the reasons of heavy, cold and humidity of the furniture.

Stay away from using your furniture for your purpose.



#### **AYAZ CABINET**

## ASSEMBLY INSTRUCTIONS









### **AYAZ CABINET**

## ASSEMBLY INSTRUCTIONS