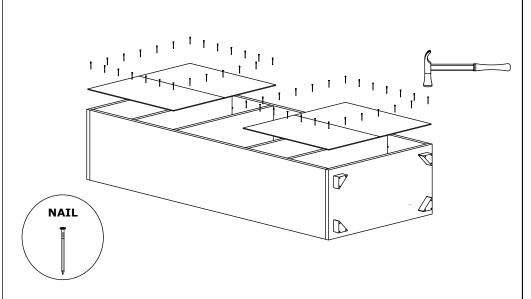

n of this product is solid and secure.

It can be installed in approximately 20 to 30 minutes.

If you buy more products, do not start the installation of the other product before the installation of the design is completed in order to avoid any complexity.

Never rub the products by rubbing. Carry 2 (two) people by lifting or removing the products. If you are going to transport long distances, usually pack it carefully.

For product cleaning, wiping with a damp or soapy cloth or wiping with cleaners will be sufficient. Do not be directly exposed to this restriction for the reasons of heavy, cold and humidity of the furniture.

Stay away from using your furniture for your purpose.



#### **AYAZ CABINET**

## ASSEMBLY INSTRUCTIONS









### **AYAZ CABINET**

## ASSEMBLY INSTRUCTIONS