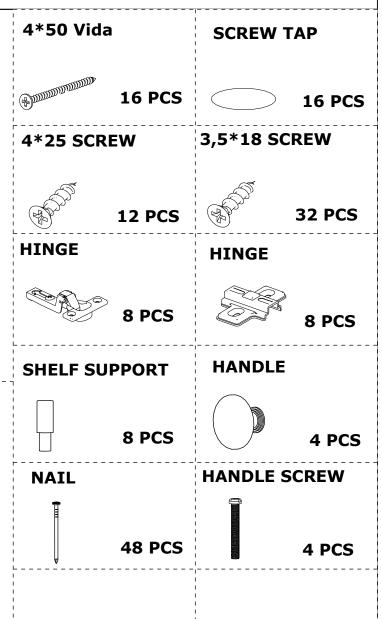

Check all parts and accessories listed in the box before assembly. Your design and accessory is solid Particle then you can start later. Before assembly, wipe a part of it with a damp cloth. It is required for 2 (two) to ensure the installation of this product is solid and secure.