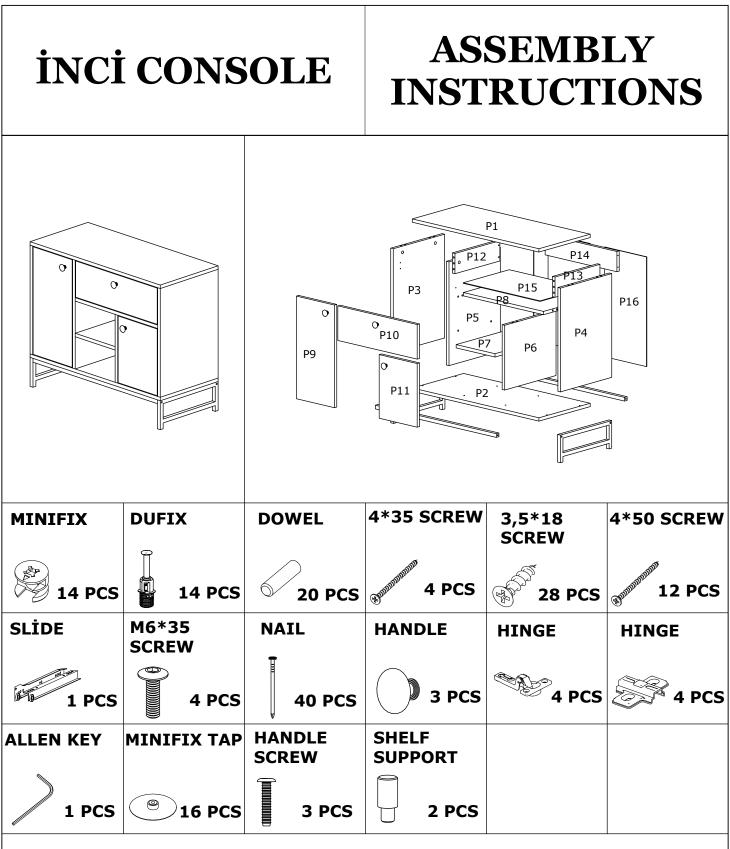

Dear Customer.

Before reaching this product for purchase, it has been subjected to all tests and controls by us.

This line will be moved to be moved to be moved. Training like this back them all

don't send it we just don't want the responsible part from us. The missing piece is corrected immediately.

Check all parts and accessories listed in the box before assembly. Your design and accessory is solid Particle then you can start later. Before assembly, wipe a part of it with a damp cloth.

It is required for 2 (two) to ensure the installation of this product is solid and secure.

It can be installed in approximately 20 to 30 minutes.

If you buy more products, do not start the installation of the other product before the installation of the design is completed in order to avoid any co