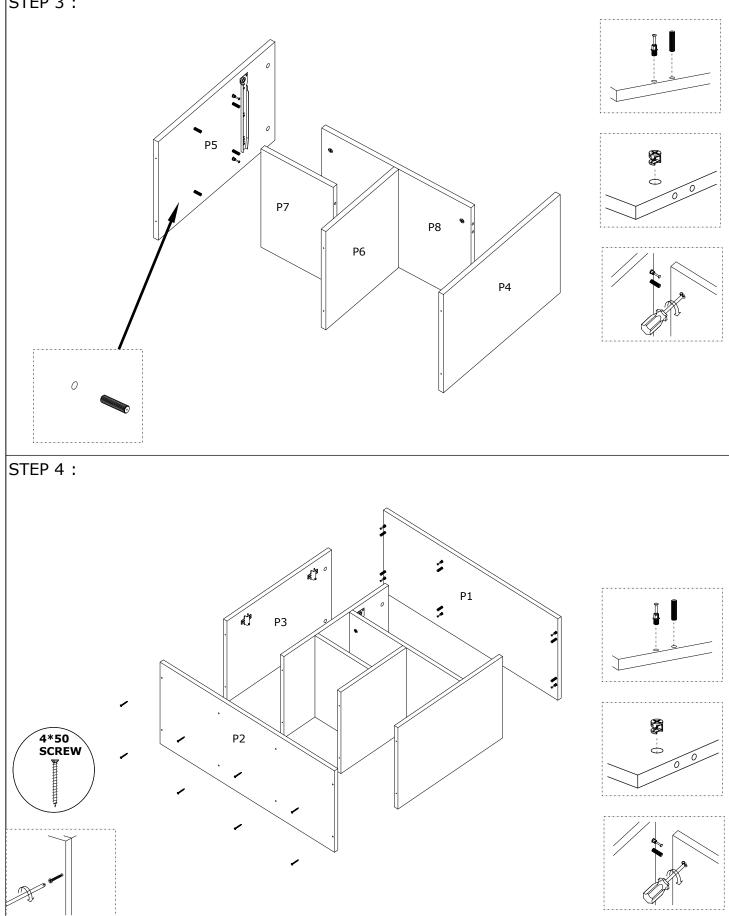

) to ensure the installation of this product is solid and secure.

It can be installed in approximately 20 to 30 minutes.

If you buy more products, do not start the installation of the other product before the installation of the design is completed in order to avoid any complexity.

Never rub the products by rubbing. Carry 2 (two) people by lifting or removing the products.

If you are going to transport long distances, usually pack it carefully.

For product cleaning, wiping with a damp or soapy cloth or wiping with cleaners will be sufficient.

Do not be directly exposed to this restriction for the reasons of heavy, cold and humidity of the furniture. Stay away from using your furniture for your purpose.

#### ASSEMBLY INSTRUCTIONS

STEP 1:



#### ASSEMBLY **INSTRUCTIONS**

STEP 3 :



#### ASSEMBLY INSTRUCTIONS



### ASSEMBLY INSTRUCTIONS

STEP 7 :





### ASSEMBLY INSTRUCTIONS

STEP 11 :



#### ASSEMBLY INSTRUCTIONS

66 (=

STEP 13 :



STEP 14 :