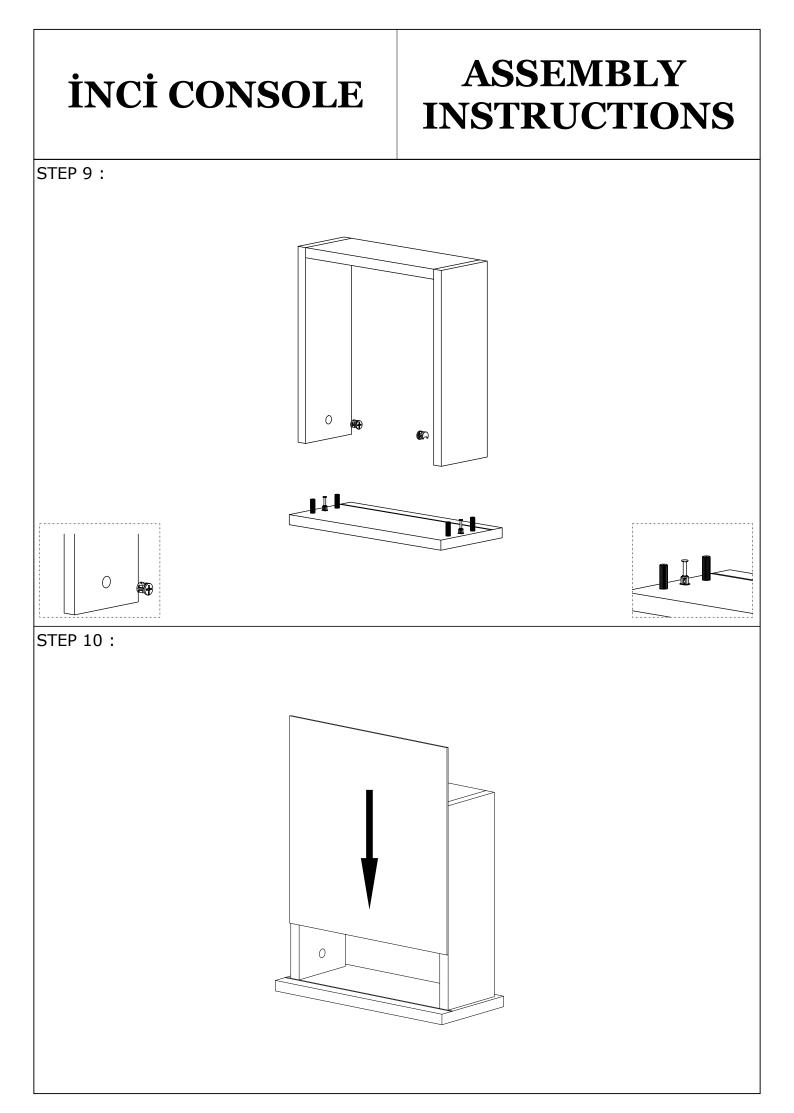

an be installed in approximately 20 to 30 minutes.

If you buy more products, do not start the installation of the other product before the installation of the design is completed in order to avoid any complexity.

Never rub the products by rubbing. Carry 2 (two) people by lifting or removing the products.

If you are going to transport long distances, usually pack it carefully.

For product cleaning, wiping with a damp or soapy cloth or wiping with cleaners will be sufficient.

Do not be directly exposed to this restriction for the reasons of heavy, cold and humidity of the furniture. Stay away from using your furniture for your purpose.

#### ASSEMBLY INSTRUCTIONS

STEP 1:



#### ASSEMBLY **INSTRUCTIONS**

STEP 3 :



#### ASSEMBLY INSTRUCTIONS



### ASSEMBLY INSTRUCTIONS

STEP 7 :





### ASSEMBLY INSTRUCTIONS

STEP 11 :



#### ASSEMBLY INSTRUCTIONS

66 (=

STEP 13 :



STEP 14 :