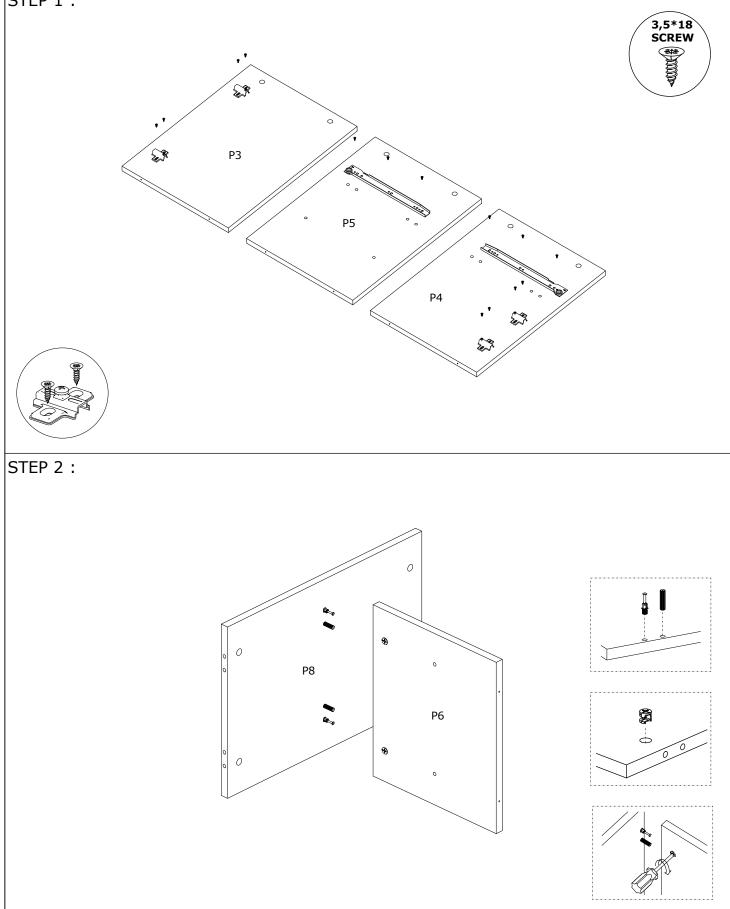

ith a damp cloth.

It is required for 2 (two) to ensure the installation of this product is solid and secure.

It can be installed in approximately 20 to 30 minutes.

If you buy more products, do not start the installation of the other product before the installation of the design is completed in order to avoid any complexity.

Never rub the products by rubbing. Carry 2 (two) people by lifting or removing the products.

If you are going to transport long distances, usually pack it carefully.

For product cleaning, wiping with a damp or soapy cloth or wiping with cleaners will be sufficient.

Do not be directly exposed to this restriction for the reasons of heavy, cold and humidity of the furniture. Stay away from using your furniture for your purpose.

#### ASSEMBLY INSTRUCTIONS

STEP 1:



#### ASSEMBLY **INSTRUCTIONS**

STEP 3 :



#### ASSEMBLY INSTRUCTIONS



### ASSEMBLY INSTRUCTIONS

STEP 7 :





### ASSEMBLY INSTRUCTIONS

STEP 11 :



#### ASSEMBLY INSTRUCTIONS

66 (=

STEP 13 :



STEP 14 :