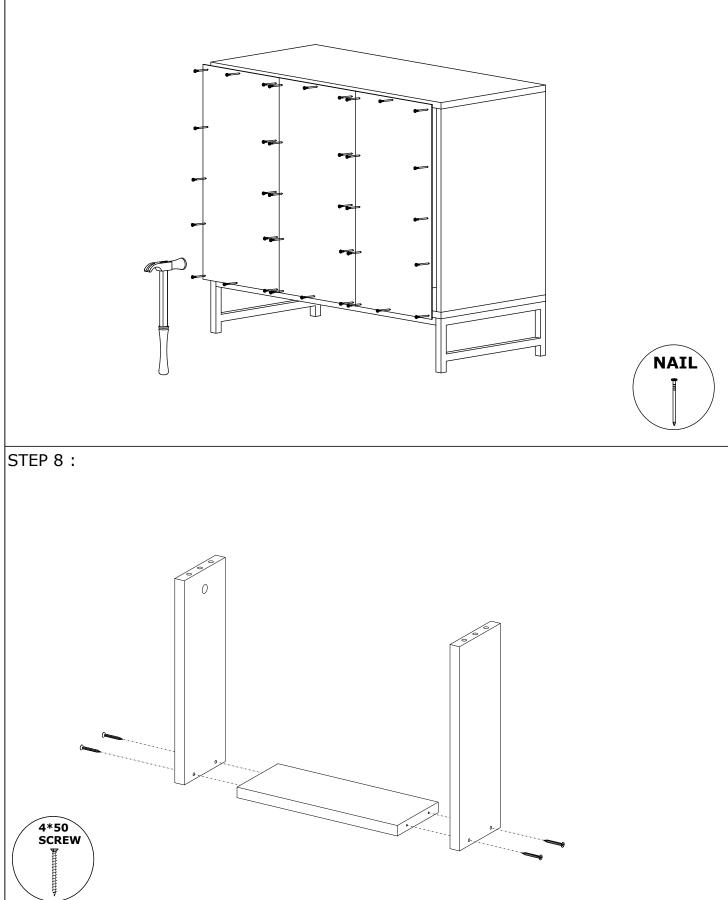

can be installed in approximately 20 to 30 minutes.

If you buy more products, do not start the installation of the other product before the installation of the design is completed in order to avoid any complexity.

Never rub the products by rubbing. Carry 2 (two) people by lifting or removing the products.

If you are going to transport long distances, usually pack it carefully.

For product cleaning, wiping with a damp or soapy cloth or wiping with cleaners will be sufficient.

Do not be directly exposed to this restriction for the reasons of heavy, cold and humidity of the furniture. Stay away from using your furniture for your purpose.

#### ASSEMBLY INSTRUCTIONS

STEP 1:



#### ASSEMBLY **INSTRUCTIONS**

STEP 3 :



#### ASSEMBLY INSTRUCTIONS



### ASSEMBLY INSTRUCTIONS

STEP 7 :





### ASSEMBLY INSTRUCTIONS

STEP 11 :



#### ASSEMBLY INSTRUCTIONS

66 (=

STEP 13 :



STEP 14 :