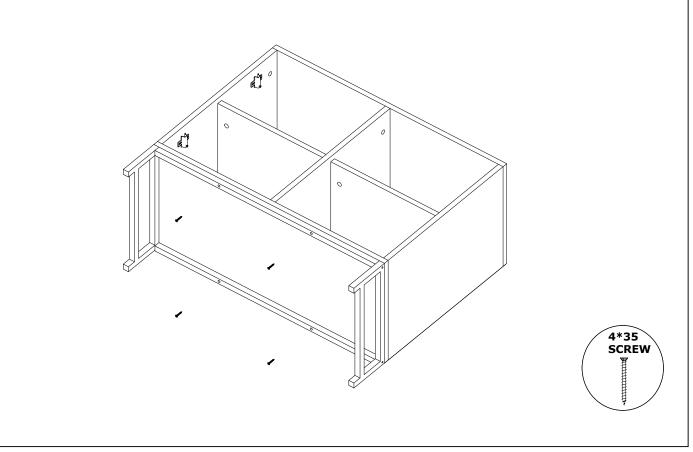

f this product is solid and secure.

It can be installed in approximately 20 to 30 minutes.

If you buy more products, do not start the installation of the other product before the installation of the design is completed in order to avoid any complexity.

Never rub the products by rubbing. Carry 2 (two) people by lifting or removing the products.

If you are going to transport long distances, usually pack it carefully.

For product cleaning, wiping with a damp or soapy cloth or wiping with cleaners will be sufficient.

Do not be directly exposed to this restriction for the reasons of heavy, cold and humidity of the furniture.

Stay away from using your furniture for your purpose.

# ASSEMBLY INSTRUCTIONS



# ASSEMBLY INSTRUCTIONS

STEP 3:



STEP 4:



# ASSEMBLY INSTRUCTIONS



STEP 6:



# ASSEMBLY INSTRUCTIONS

STEP 7:





STEP 8: