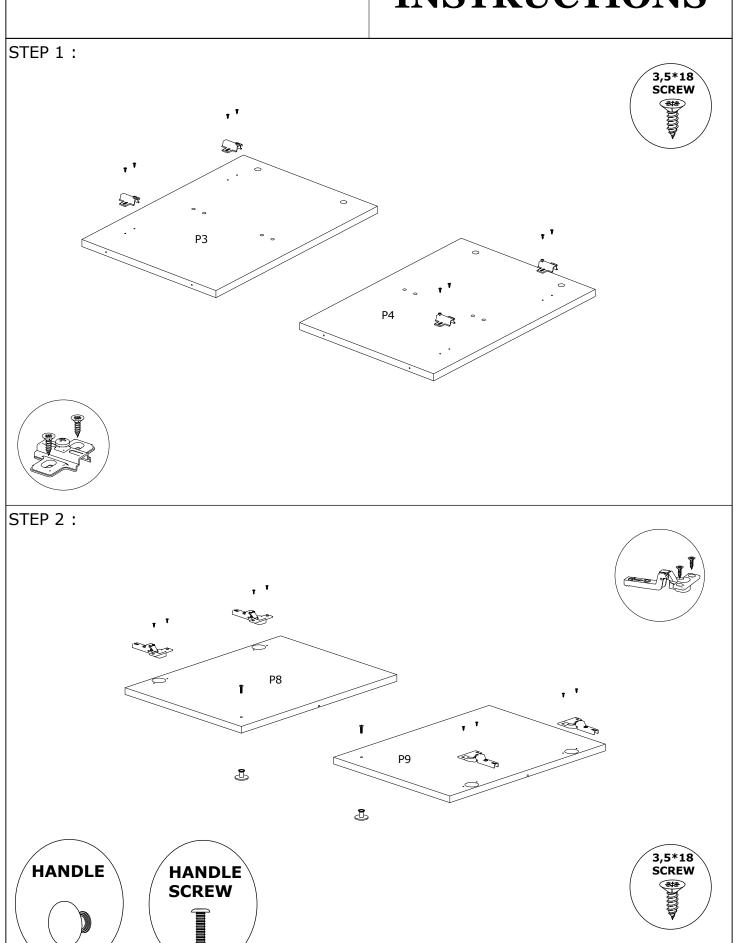

art of it with a damp cloth.

It is required for 2 (two) to ensure the installation of this product is solid and secure.

It can be installed in approximately 20 to 30 minutes.

If you buy more products, do not start the installation of the other product before the installation of the design is completed in order to avoid any complexity.

Never rub the products by rubbing. Carry 2 (two) people by lifting or removing the products.

If you are going to transport long distances, usually pack it carefully.

For product cleaning, wiping with a damp or soapy cloth or wiping with cleaners will be sufficient.

Do not be directly exposed to this restriction for the reasons of heavy, cold and humidity of the furniture.

Stay away from using your furniture for your purpose.

# ASSEMBLY INSTRUCTIONS



# ASSEMBLY INSTRUCTIONS

STEP 3:



STEP 4:



# ASSEMBLY INSTRUCTIONS



STEP 6:



# ASSEMBLY INSTRUCTIONS

STEP 7:





STEP 8: