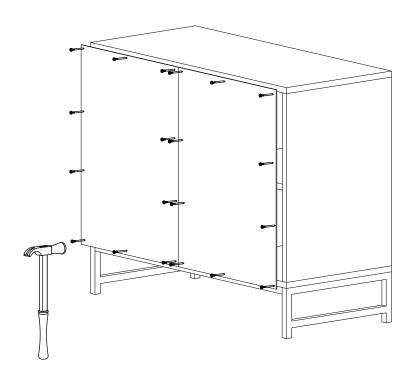

It can be installed in approximately 20 to 30 minutes.

If you buy more products, do not start the installation of the other product before the installation of the design is completed in order to avoid any complexity.

Never rub the products by rubbing. Carry 2 (two) people by lifting or removing the products.

If you are going to transport long distances, usually pack it carefully.

For product cleaning, wiping with a damp or soapy cloth or wiping with cleaners will be sufficient.

Do not be directly exposed to this restriction for the reasons of heavy, cold and humidity of the furniture.

Stay away from using your furniture for your purpose.

# ASSEMBLY INSTRUCTIONS



# ASSEMBLY INSTRUCTIONS

STEP 3:



STEP 4:



# ASSEMBLY INSTRUCTIONS



STEP 6:



# ASSEMBLY INSTRUCTIONS

STEP 7:





STEP 8: