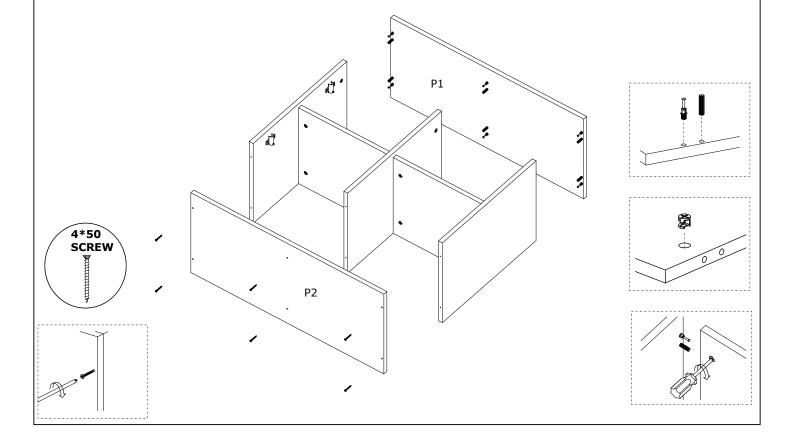

r 2 (two) to ensure the installation of this product is solid and secure.

It can be installed in approximately 20 to 30 minutes.

If you buy more products, do not start the installation of the other product before the installation of the design is completed in order to avoid any complexity.

Never rub the products by rubbing. Carry 2 (two) people by lifting or removing the products.

If you are going to transport long distances, usually pack it carefully.

For product cleaning, wiping with a damp or soapy cloth or wiping with cleaners will be sufficient.

Do not be directly exposed to this restriction for the reasons of heavy, cold and humidity of the furniture.

Stay away from using your furniture for your purpose.

# ASSEMBLY INSTRUCTIONS



# ASSEMBLY INSTRUCTIONS

STEP 3:



STEP 4:



# ASSEMBLY INSTRUCTIONS



STEP 6:



# ASSEMBLY INSTRUCTIONS

STEP 7:





STEP 8: