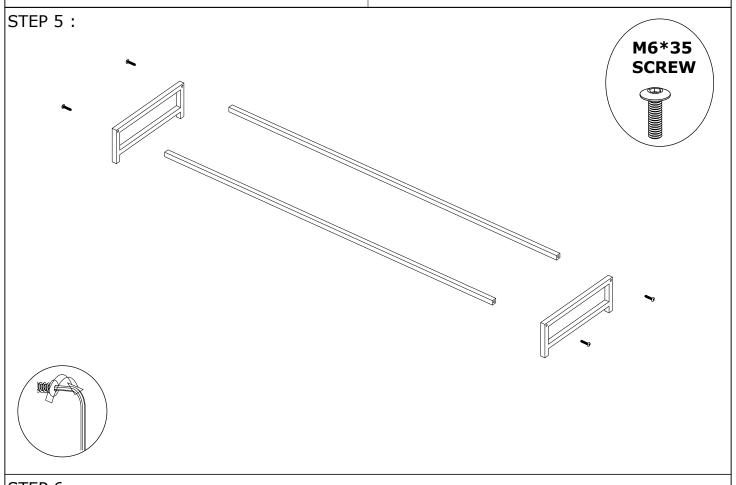

tallation of this product is solid and secure.

It can be installed in approximately 20 to 30 minutes.

If you buy more products, do not start the installation of the other product before the installation of the design is completed in order to avoid any complexity.

Never rub the products by rubbing. Carry 2 (two) people by lifting or removing the products.

If you are going to transport long distances, usually pack it carefully.

For product cleaning, wiping with a damp or soapy cloth or wiping with cleaners will be sufficient.

Do not be directly exposed to this restriction for the reasons of heavy, cold and humidity of the furniture.

Stay away from using your furniture for your purpose.

# ASSEMBLY INSTRUCTIONS



# ASSEMBLY INSTRUCTIONS

STEP 3:



STEP 4:



# ASSEMBLY INSTRUCTIONS



STEP 6:



# ASSEMBLY INSTRUCTIONS

STEP 7:





STEP 8: