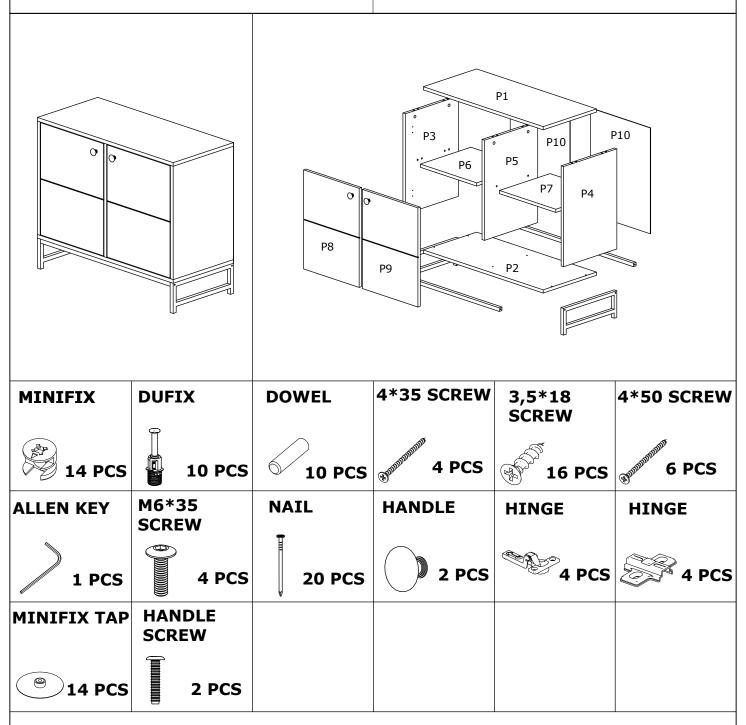

Check all parts and accessories listed in the box before assembly. Your design and accessory is solid Particle then you can start later. Before assembly, wipe a part of it with a damp cloth.

It is required for 2 (two) to ensure the installation of this product is solid and secure.