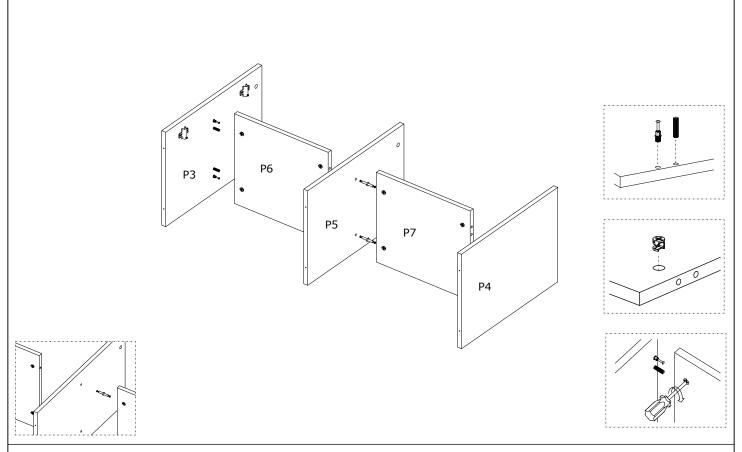

required for 2 (two) to ensure the installation of this product is solid and secure.

It can be installed in approximately 20 to 30 minutes.

If you buy more products, do not start the installation of the other product before the installation of the design is completed in order to avoid any complexity.

Never rub the products by rubbing. Carry 2 (two) people by lifting or removing the products.

If you are going to transport long distances, usually pack it carefully.

For product cleaning, wiping with a damp or soapy cloth or wiping with cleaners will be sufficient.

Do not be directly exposed to this restriction for the reasons of heavy, cold and humidity of the furniture.

Stay away from using your furniture for your purpose.

# ASSEMBLY INSTRUCTIONS



# ASSEMBLY INSTRUCTIONS

STEP 3:



STEP 4:



# ASSEMBLY INSTRUCTIONS



STEP 6:



# ASSEMBLY INSTRUCTIONS

STEP 7:





STEP 8: