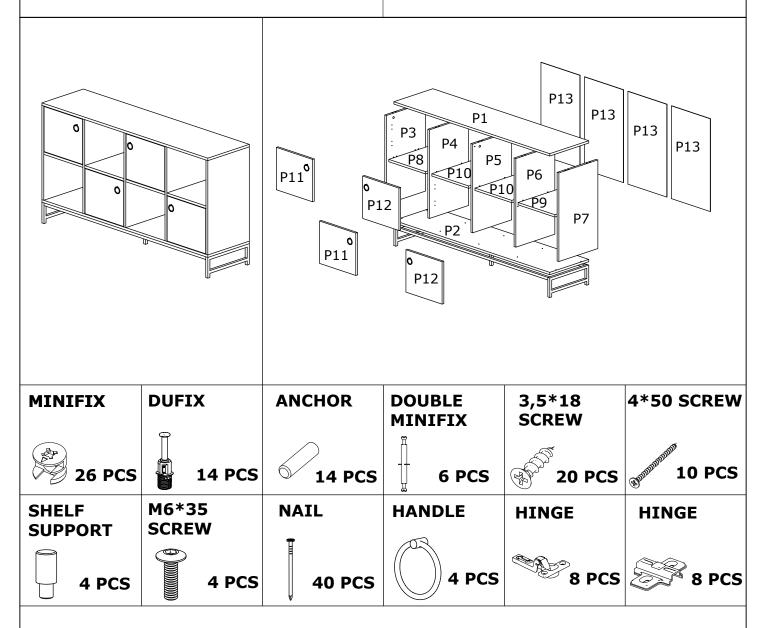

Check all parts and accessories listed in the box before assembly. Your design and accessory is solid Particle then you can start later. Before assembly, wipe a part of it with a damp cloth. It is required for 2 (two) to ensure the installation of this product is solid and secure.