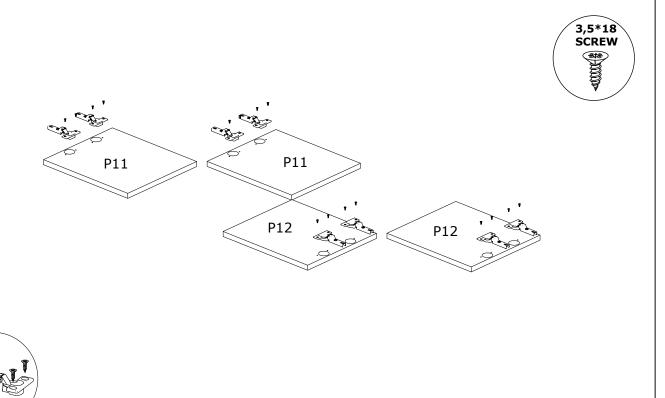

loth. It is required for 2 (two) to ensure the installation of this product is solid and secure.

It can be installed in approximately 20 to 30 minutes.

If you buy more products, do not start the installation of the other product before the installation of the design is completed in order to avoid any complexity.

Never rub the products by rubbing. Carry 2 (two) people by lifting or removing the products.

If you are going to transport long distances, usually pack it carefully.

For product cleaning, wiping with a damp or soapy cloth or wiping with cleaners will be sufficient.

Do not be directly exposed to this restriction for the reasons of heavy, cold and humidity of the furniture.

Stay away from using your furniture for your purpose.

### **ASSEMBLY INSTRUCTIONS**





#### STEP 2:



### ASSEMBLY INSTRUCTIONS



# **ASSEMBLY INSTRUCTIONS**





# **ASSEMBLY INSTRUCTIONS**

STEP 7:





#### STEP 8:





# **ASSEMBLY INSTRUCTIONS**

STEP 7:





STEP 8: