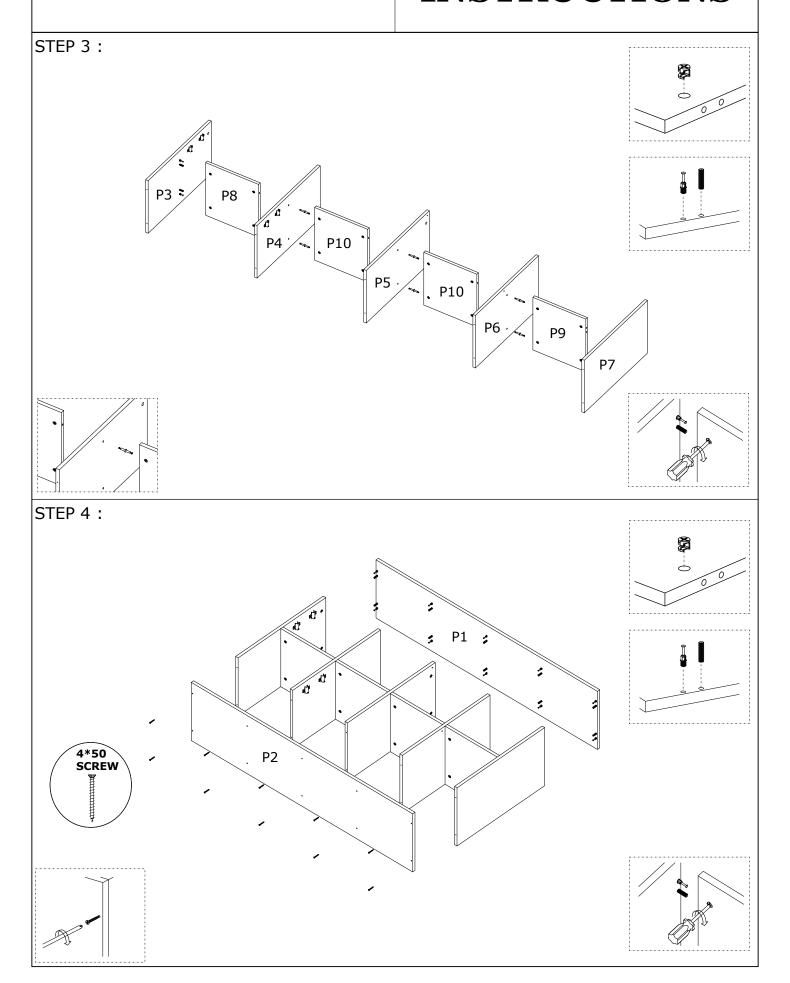

wo) to ensure the installation of this product is solid and secure.

It can be installed in approximately 20 to 30 minutes.

If you buy more products, do not start the installation of the other product before the installation of the design is completed in order to avoid any complexity.

Never rub the products by rubbing. Carry 2 (two) people by lifting or removing the products.

If you are going to transport long distances, usually pack it carefully.

For product cleaning, wiping with a damp or soapy cloth or wiping with cleaners will be sufficient.

Do not be directly exposed to this restriction for the reasons of heavy, cold and humidity of the furniture.

Stay away from using your furniture for your purpose.

### **ASSEMBLY INSTRUCTIONS**





#### STEP 2:



### ASSEMBLY INSTRUCTIONS



# **ASSEMBLY INSTRUCTIONS**





# **ASSEMBLY INSTRUCTIONS**

STEP 7:





#### STEP 8:





# **ASSEMBLY INSTRUCTIONS**

STEP 7:





STEP 8: