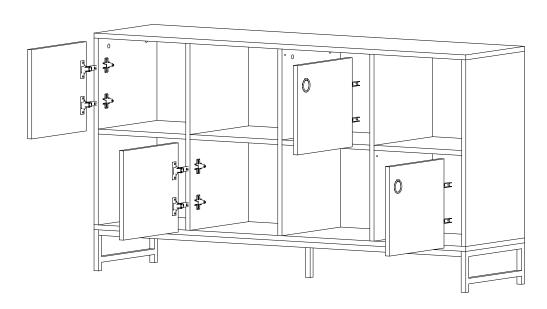

approximately 20 to 30 minutes.

If you buy more products, do not start the installation of the other product before the installation of the design is completed in order to avoid any complexity.

Never rub the products by rubbing. Carry 2 (two) people by lifting or removing the products.

If you are going to transport long distances, usually pack it carefully.

For product cleaning, wiping with a damp or soapy cloth or wiping with cleaners will be sufficient.

Do not be directly exposed to this restriction for the reasons of heavy, cold and humidity of the furniture.

Stay away from using your furniture for your purpose.

### **ASSEMBLY INSTRUCTIONS**





#### STEP 2:



### ASSEMBLY INSTRUCTIONS



# **ASSEMBLY INSTRUCTIONS**





# **ASSEMBLY INSTRUCTIONS**

STEP 7:





#### STEP 8:





# **ASSEMBLY INSTRUCTIONS**

STEP 7:





STEP 8: