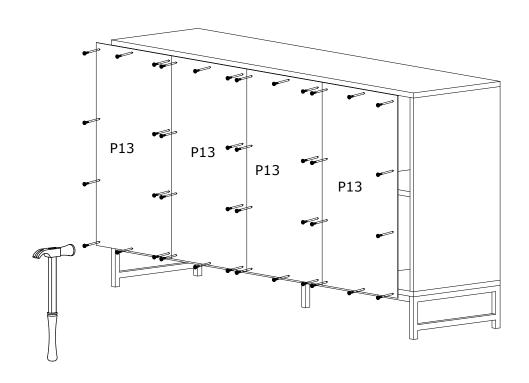

an be installed in approximately 20 to 30 minutes.

If you buy more products, do not start the installation of the other product before the installation of the design is completed in order to avoid any complexity.

Never rub the products by rubbing. Carry 2 (two) people by lifting or removing the products.

If you are going to transport long distances, usually pack it carefully.

For product cleaning, wiping with a damp or soapy cloth or wiping with cleaners will be sufficient.

Do not be directly exposed to this restriction for the reasons of heavy, cold and humidity of the furniture.

Stay away from using your furniture for your purpose.

### **ASSEMBLY INSTRUCTIONS**





#### STEP 2:



### ASSEMBLY INSTRUCTIONS



# **ASSEMBLY INSTRUCTIONS**





# **ASSEMBLY INSTRUCTIONS**

STEP 7:





#### STEP 8:





# **ASSEMBLY INSTRUCTIONS**

STEP 7:





STEP 8: