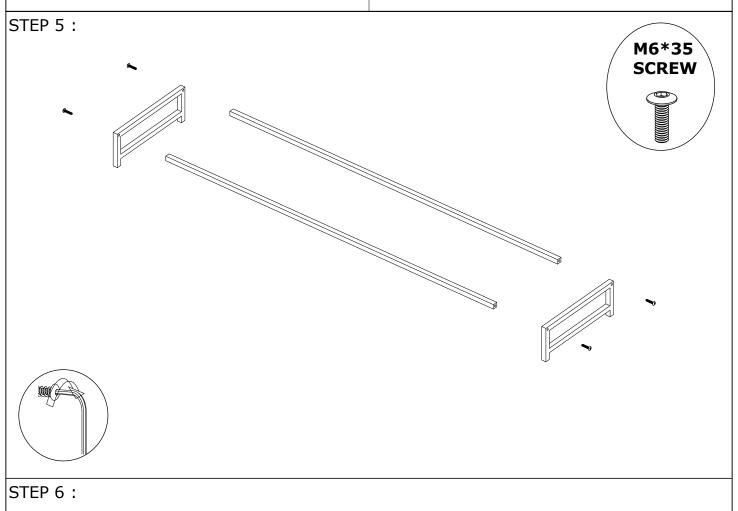

of this product is solid and secure.

It can be installed in approximately 20 to 30 minutes.

If you buy more products, do not start the installation of the other product before the installation of the design is completed in order to avoid any complexity.

Never rub the products by rubbing. Carry 2 (two) people by lifting or removing the products.

If you are going to transport long distances, usually pack it carefully.

For product cleaning, wiping with a damp or soapy cloth or wiping with cleaners will be sufficient.

Do not be directly exposed to this restriction for the reasons of heavy, cold and humidity of the furniture.

Stay away from using your furniture for your purpose.

### **ASSEMBLY INSTRUCTIONS**





#### STEP 2:



### ASSEMBLY INSTRUCTIONS



# **ASSEMBLY INSTRUCTIONS**





# **ASSEMBLY INSTRUCTIONS**

STEP 7:





#### STEP 8:





# **ASSEMBLY INSTRUCTIONS**

STEP 7:





STEP 8: