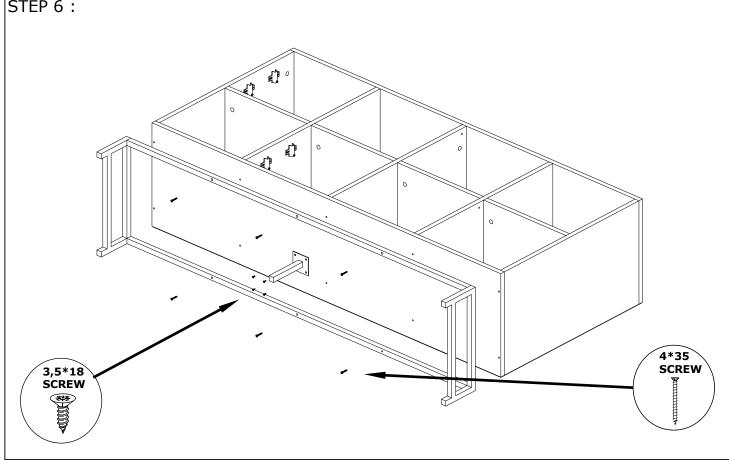

this product is solid and secure.

It can be installed in approximately 20 to 30 minutes.

If you buy more products, do not start the installation of the other product before the installation of the design is completed in order to avoid any complexity.

Never rub the products by rubbing. Carry 2 (two) people by lifting or removing the products.

If you are going to transport long distances, usually pack it carefully.

For product cleaning, wiping with a damp or soapy cloth or wiping with cleaners will be sufficient.

Do not be directly exposed to this restriction for the reasons of heavy, cold and humidity of the furniture.

Stay away from using your furniture for your purpose.

### **ASSEMBLY INSTRUCTIONS**





#### STEP 2:



### ASSEMBLY INSTRUCTIONS



# **ASSEMBLY INSTRUCTIONS**





# **ASSEMBLY INSTRUCTIONS**

STEP 7:





#### STEP 8:





# **ASSEMBLY INSTRUCTIONS**

STEP 7:





STEP 8: