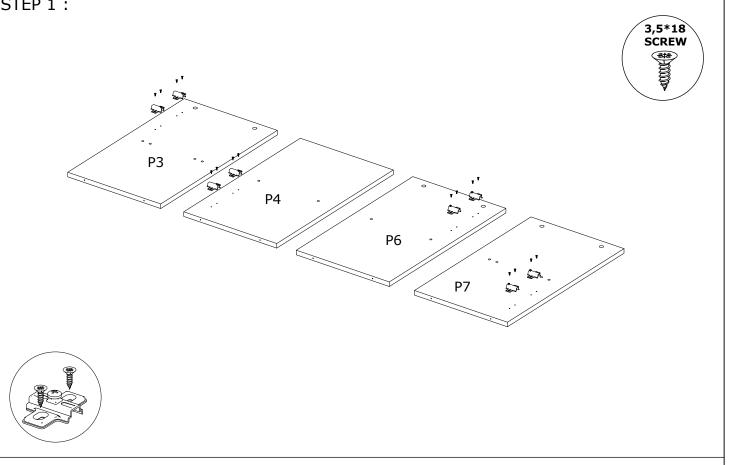

it with a damp cloth. It is required for 2 (two) to ensure the installation of this product is solid and secure.

It can be installed in approximately 20 to 30 minutes.

If you buy more products, do not start the installation of the other product before the installation of the design is completed in order to avoid any complexity.

Never rub the products by rubbing. Carry 2 (two) people by lifting or removing the products.

If you are going to transport long distances, usually pack it carefully.

For product cleaning, wiping with a damp or soapy cloth or wiping with cleaners will be sufficient.

Do not be directly exposed to this restriction for the reasons of heavy, cold and humidity of the furniture.

Stay away from using your furniture for your purpose.

### **ASSEMBLY INSTRUCTIONS**





#### STEP 2:



### ASSEMBLY INSTRUCTIONS



# **ASSEMBLY INSTRUCTIONS**





# **ASSEMBLY INSTRUCTIONS**

STEP 7:





#### STEP 8:





# **ASSEMBLY INSTRUCTIONS**

STEP 7:





STEP 8: