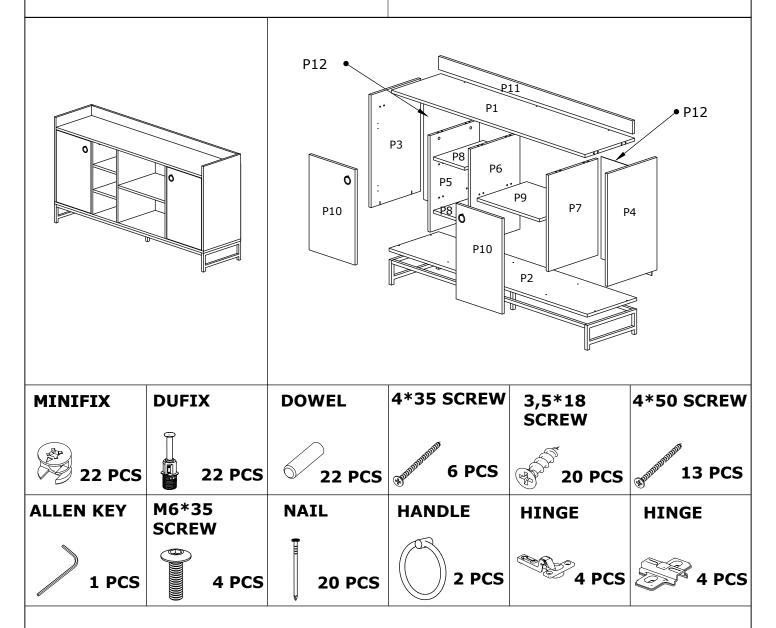

Check all parts and accessories listed in the box before assembly. Your design and accessory is solid Particle then you can start later. Before assembly, wipe a part of it with a damp cloth. It is required for 2 (two) to ensure the installation of this product is solid and secure.