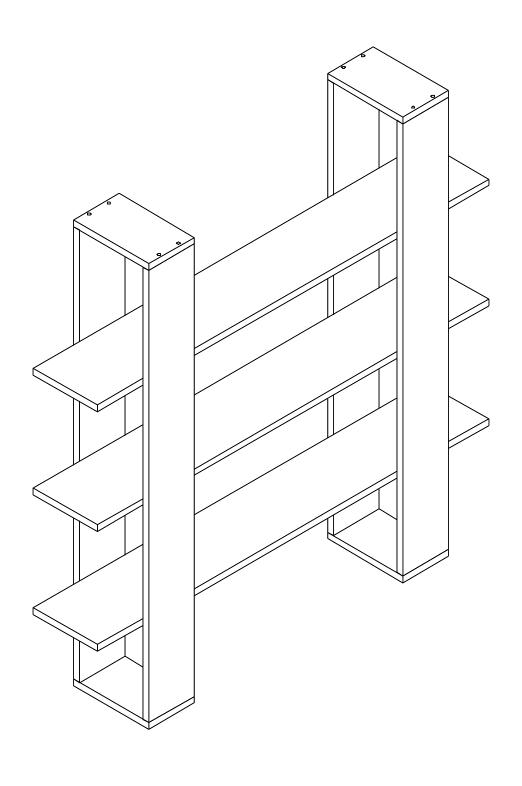

## ADA BOOKCASE

The product you bought was subjected to all sorts of test and control before sending out to you. Even in this situation, sometimes happen that some component is damaged durin the transportation. In such please do not sent the whole article back us. Just request/order the damaged part. While requesting the required part, describe it exactly by looking to service card. Missing part will be sent you as soon as possible. Before start assembling, please check the whole components and accessories according to the lists. After being sure that every part and accessory are okay and right, start assembling. Before start assembling, please clean all the components with a damp cloth. If you bought more than one product, to prevent confusion be sure that you completed the first product. Then start the other product's assembling.