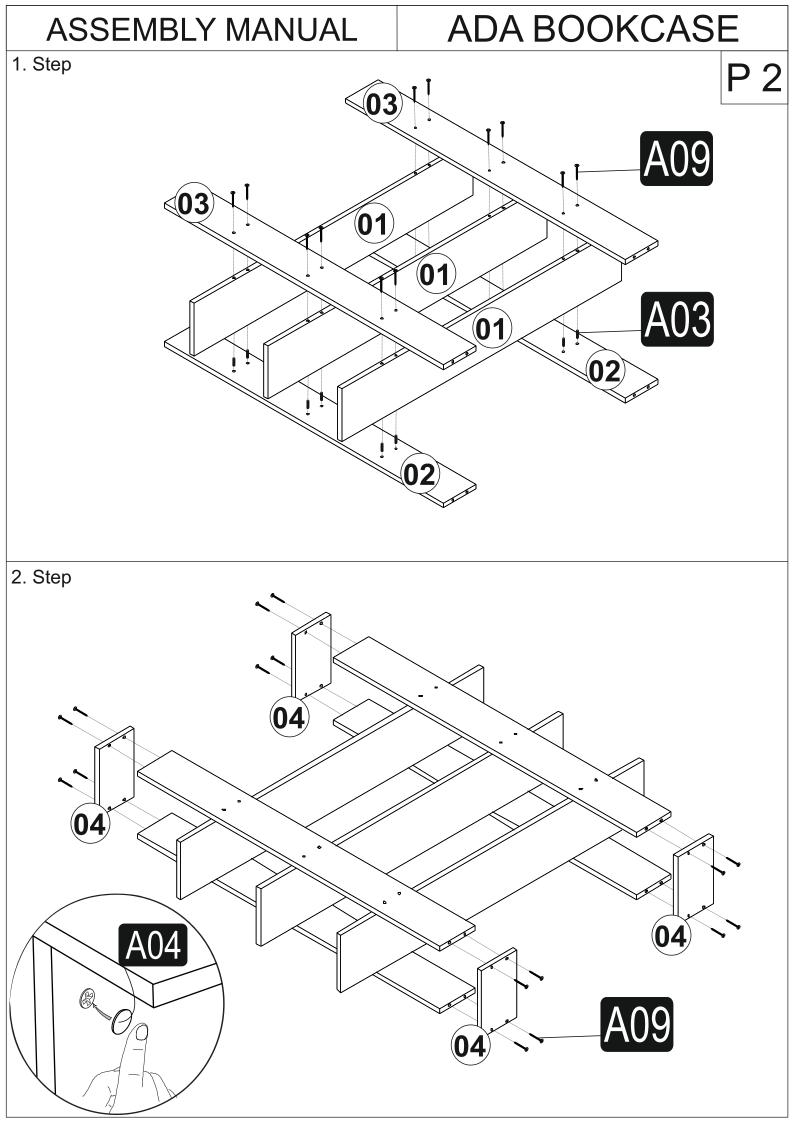

## ADA BOOKCASE

The product you bought was subjected to all sorts of test and control before sending out to you. Even in this situation, sometimes happen that some component is damaged durin the transportation. In such please do not sent the whole article back us. Just request/order the damaged part. While requesting the required part, describe it exactly by looking to service card. Missing part will be sent you as soon as possible. Before start assembling, please check the whole components and accessories according to the lists. After being sure that every part and accessory are okay and right, start assembling. Before start assembling, please clean all the components with a damp cloth. If you bought more than one product, to prevent confusion be sure that you completed the first product. Then start the other product's assembling.