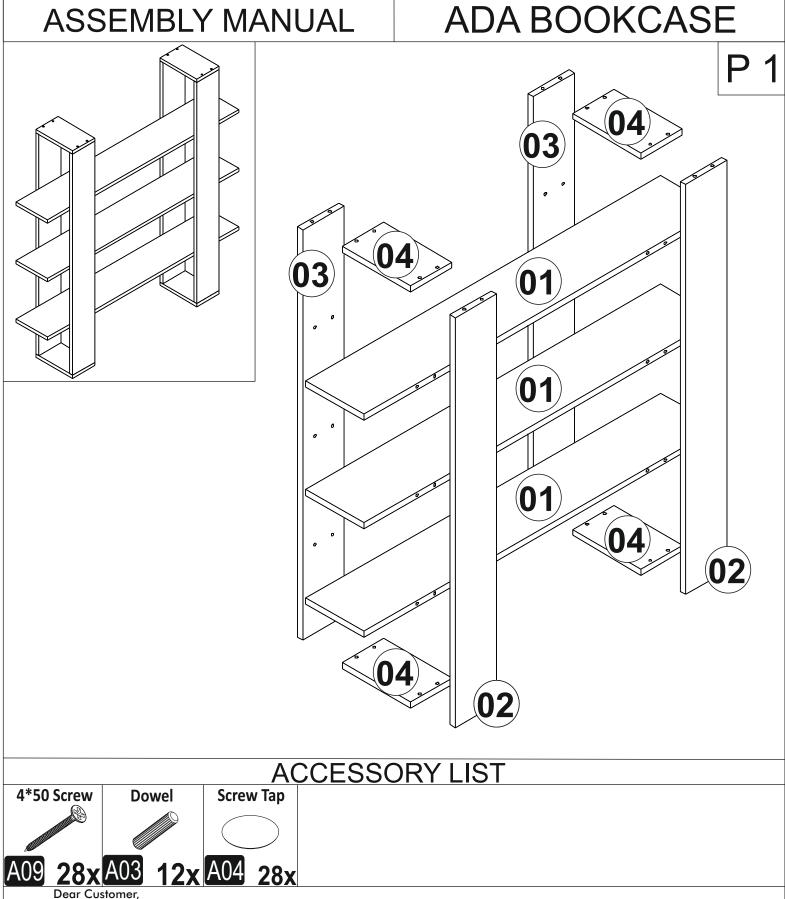

## ADA BOOKCASE

The product you bought was subjected to all sorts of test and control before sending out to you. Even in this situation, sometimes happen that some component is damaged durin the transportation. In such please do not sent the whole article back us. Just request/order the damaged part. While requesting the required part, describe it exactly by looking to service card. Missing part will be sent you as soon as possible. Before start assembling, please check the whole components and accessories according to the lists. After being sure that every part and accessory are okay and right, start assembling. Before start assembling, please clean all the components with a damp cloth. If you bought more than one product, to prevent confusion be sure that you completed the first product. Then start the other product's assembling.