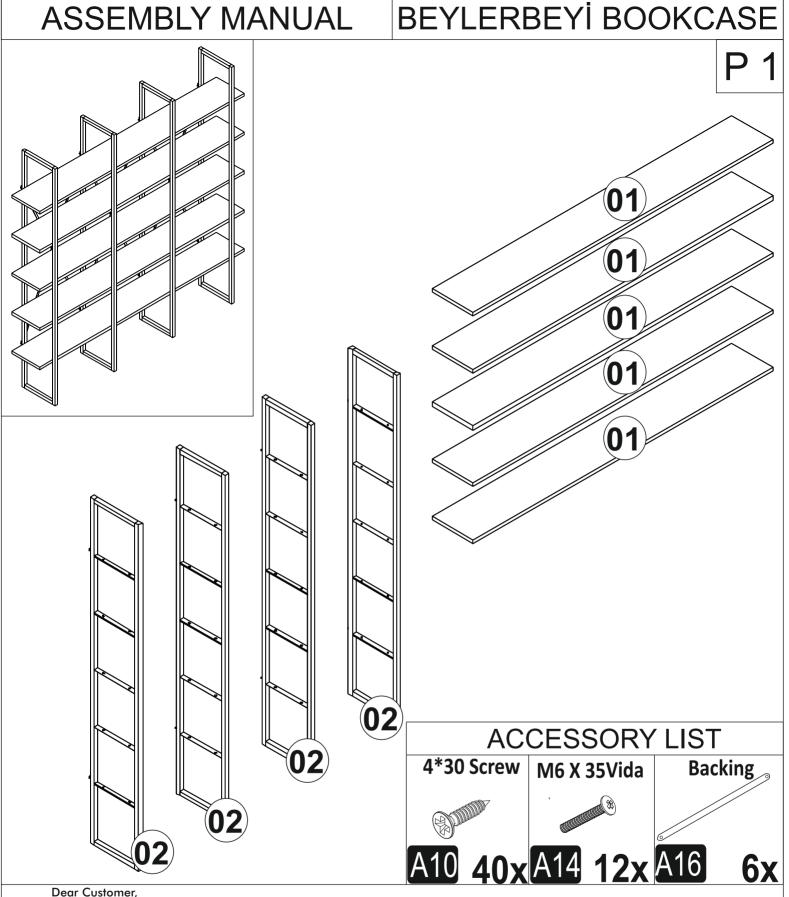

## BEYLERBEYİ BOOKCASE

Dear Customer

The product you bought was subjected to all sorts of test and control before sending out to you. Even in this situation, sometimes happen that some component is damaged durin the transportation. In such please do not sent the whole article back us. Just request/order the damaged part. While requesting the required part, describe it exactly by looking to service card. Missing part will be sent you as soon as possible. Before start assembling, please check the whole components and accessories according to the lists. After being sure that every part and accessory are okay and right, start assembling. Before start assembling, please clean all the components with a damp cloth. If you bought more than one product, to prevent confusion be sure that you completed the first product. Then start the other product's assembling.