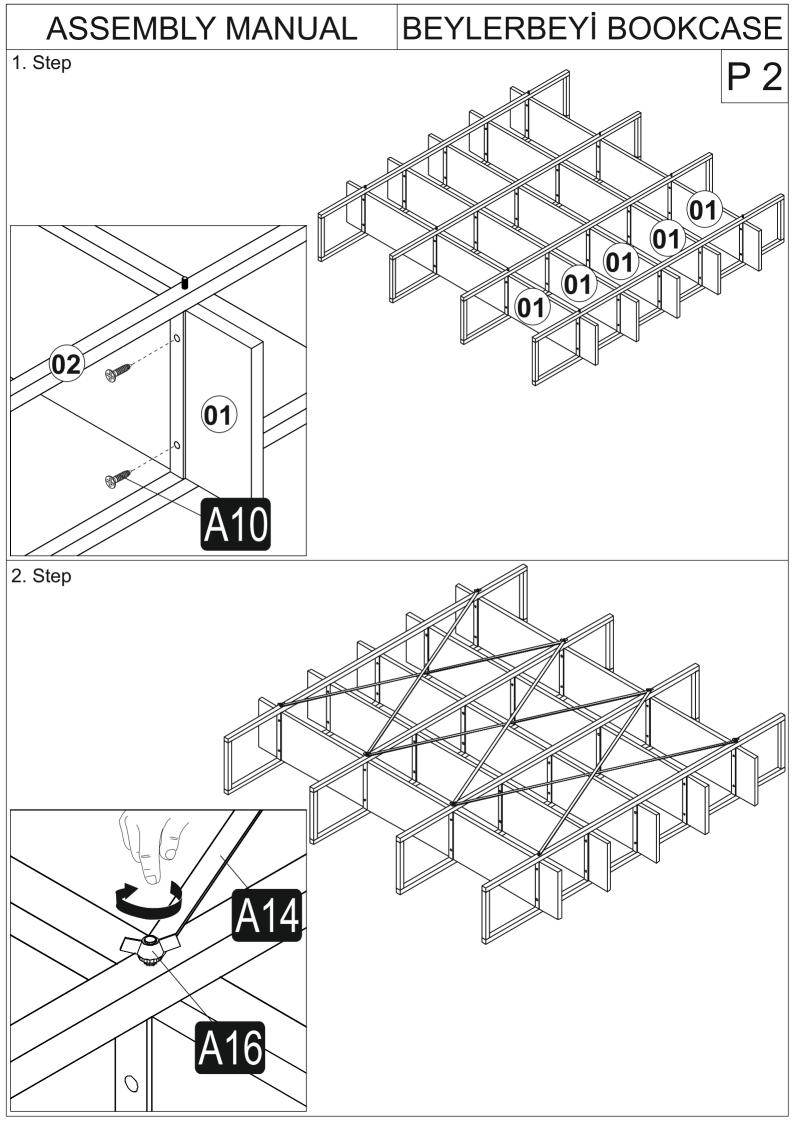

## BEYLERBEYİ BOOKCASE

Dear Customer

The product you bought was subjected to all sorts of test and control before sending out to you. Even in this situation, sometimes happen that some component is damaged durin the transportation. In such please do not sent the whole article back us. Just request/order the damaged part. While requesting the required part, describe it exactly by looking to service card. Missing part will be sent you as soon as possible. Before start assembling, please check the whole components and accessories according to the lists. After being sure that every part and accessory are okay and right, start assembling. Before start assembling, please clean all the components with a damp cloth. If you bought more than one product, to prevent confusion be sure that you completed the first product. Then start the other product's assembling.