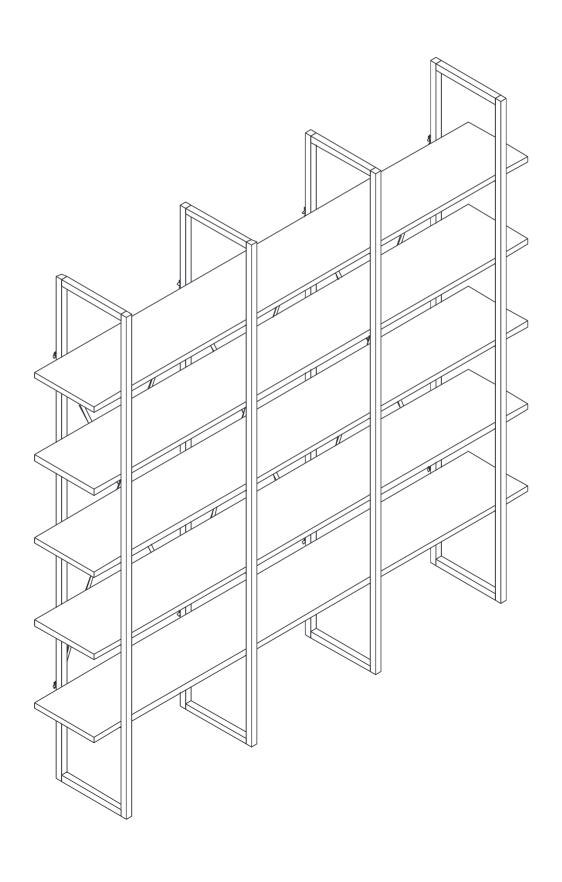

## BEYLERBEYİ BOOKCASE

Dear Customer

The product you bought was subjected to all sorts of test and control before sending out to you. Even in this situation, sometimes happen that some component is damaged durin the transportation. In such please do not sent the whole article back us. Just request/order the damaged part. While requesting the required part, describe it exactly by looking to service card. Missing part will be sent you as soon as possible. Before start assembling, please check the whole components and accessories according to the lists. After being sure that every part and accessory are okay and right, start assembling. Before start assembling, please clean all the components with a damp cloth. If you bought more than one product, to prevent confusion be sure that you completed the first product. Then start the other product's assembling.