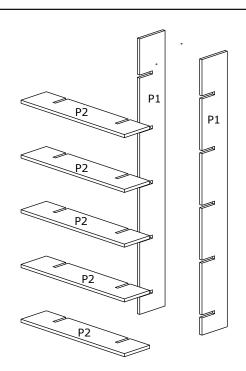

### LINA BOOKSHELF

## ASSEMBLY INSTRUCTIONS





#### **Dear Customer.**

Before reaching this product for purchase, it has been subjected to all tests and controls by us. This line will be moved to be moved to be moved. Training like this back them all don't send it we just don't want the responsible part from us. The missing piece is corrected immediately.

Check all parts and accessories listed in the box before assembly. Your design and accessory is solid Particle then you can start later. Before assembly, wipe a part of it with a damp cloth. It is required for 2 (two) to ensure the installation of this product is solid and secure.

It can be installed in approximately 20 to 30 minutes.

If you buy more products, do not start the installation of the other product before the installation of the design is completed in order to avoi