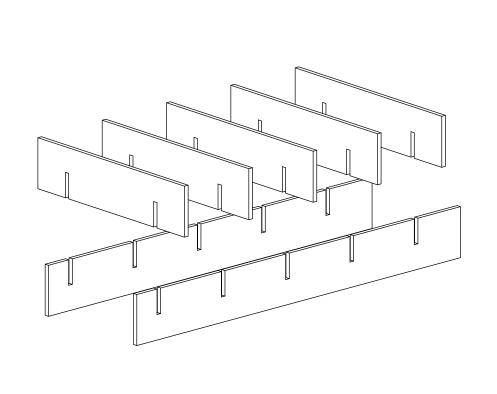

damp cloth. It is required for 2 (two) to ensure the installation of this product is solid and secure.

It can be installed in approximately 20 to 30 minutes.

If you buy more products, do not start the installation of the other product before the installation of the design is completed in order to avoid any complexity.

Never rub the products by rubbing. Carry 2 (two) people by lifting or removing the products. If you are going to transport long distances, usually pack it carefully.

For product cleaning, wiping with a damp or soapy cloth or wiping with cleaners will be sufficient. Do not be directly exposed to this restriction for the reasons of heavy, cold and humidity of the furniture.

Stay away from using your furniture for your purpose.

### LINA BOOKSHELF

# ASSEMBLY INSTRUCTIONS