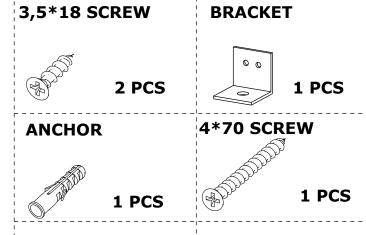

Check all parts and accessories listed in the box before assembly. Your design and accessory is solid Particle then you can start later. Before assembly, wipe a part of it with a damp cloth. It is required for 2 (two) to ensure the installation of this product is solid and secure.