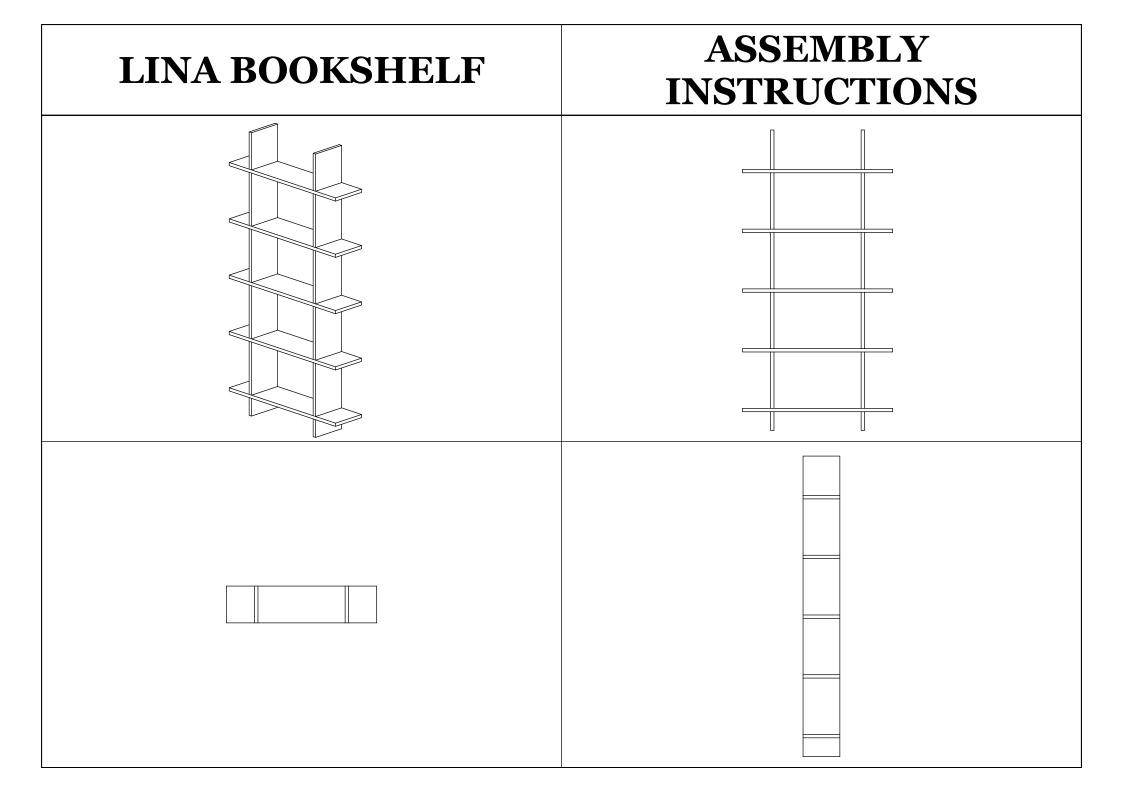

### LINA BOOKSHELF

## ASSEMBLY INSTRUCTIONS





#### **Dear Customer.**

Before reaching this product for purchase, it has been subjected to all tests and controls by us. This line will be moved to be moved to be moved. Training like this back them all don't send it we just don't want the responsible part from us. The missing piece is corrected immediately.

Check all parts and accessories listed in the box before assembly. Your design and accessory is solid Particle then you can start later. Before assembly, wipe a part of it with a damp cloth. It is required for 2 (two) to ensure the installation of this product is solid and secure.

It can be installed in approximately 20 to 30 minutes.

If you buy more products, do not start the installation of the other product before the installa