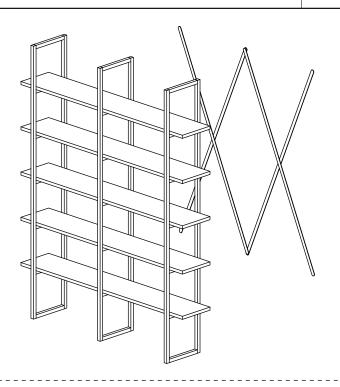

# **ASSEMBLY** KINALI BOOKSHELF **INSTRUCTIONS**

### KINALI BOOKSHELF

## ASSEMBLY INSTRUCTIONS



4\*30 SCREW

**M6\*30 SCREW** 



30 Adet



6 Adet

#### Dear Customer.

Before reaching this product for purchase, it has been subjected to all tests and controls by us.

This line will be moved to be moved to be moved. Training like this back them all

don't send it we just don't want the responsible part from us. The missing piece is corrected immediately.

Check all parts and accessories listed in the box before assembly. Your design and accessory is solid Particle then you can start later. Before assembly, wipe a part of it with a damp cloth.

It is required for 2 (two) to ensure the installation of this product is solid and secure.

It can be installed in approximately 20 to 30 minutes.

If you buy more products, do not start the installation of the other product before the instal