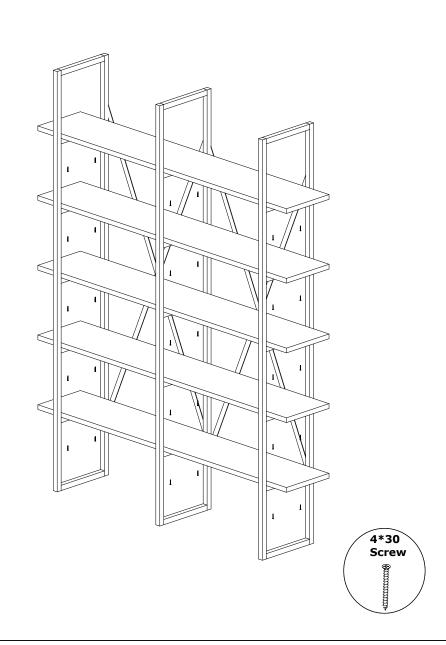

loth.

It is required for 2 (two) to ensure the installation of this product is solid and secure.

It can be installed in approximately 20 to 30 minutes.

If you buy more products, do not start the installation of the other product before the installation of the design is completed in order to avoid any complexity.

Never rub the products by rubbing. Carry 2 (two) people by lifting or removing the products.

If you are going to transport long distances, usually pack it carefully.

For product cleaning, wiping with a damp or soapy cloth or wiping with cleaners will be sufficient.

Do not be directly exposed to this restriction for the reasons of heavy, cold and humidity of the furniture.

Stay away from using your furniture for your purpose.

## KINALI BOOKSHELF

# ASSEMBLY INSTRUCTIONS