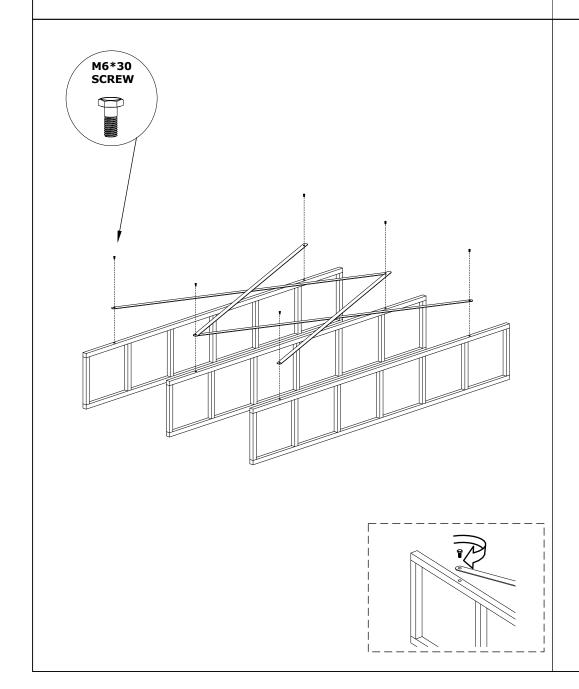

cloth.

It is required for 2 (two) to ensure the installation of this product is solid and secure.

It can be installed in approximately 20 to 30 minutes.

If you buy more products, do not start the installation of the other product before the installation of the design is completed in order to avoid any complexity.

Never rub the products by rubbing. Carry 2 (two) people by lifting or removing the products.

If you are going to transport long distances, usually pack it carefully.

For product cleaning, wiping with a damp or soapy cloth or wiping with cleaners will be sufficient.

Do not be directly exposed to this restriction for the reasons of heavy, cold and humidity of the furniture.

Stay away from using your furniture for your purpose.

## KINALI BOOKSHELF

# ASSEMBLY INSTRUCTIONS