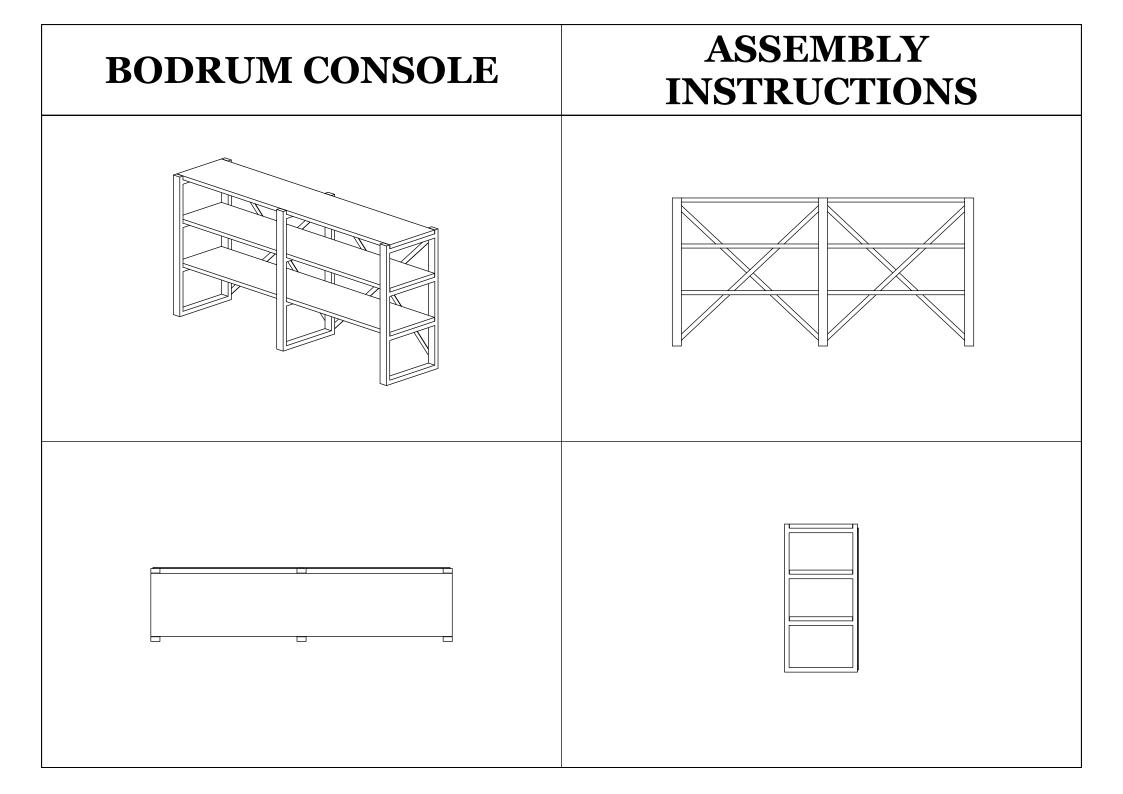

## **BODRUM CONSOLE**

ASSEMBLY INSTRUCTIONS

|   | 4*30 SCREW     | M6*20 SCREW |
|---|----------------|-------------|
|   | 8000000 12 PCS | 6 PCS       |
|   |                |             |
|   |                |             |
|   |                |             |
|   |                |             |
|   |                |             |
|   |                |             |
|   |                |             |
| ו |                |             |
| • |                |             |
|   |                |             |