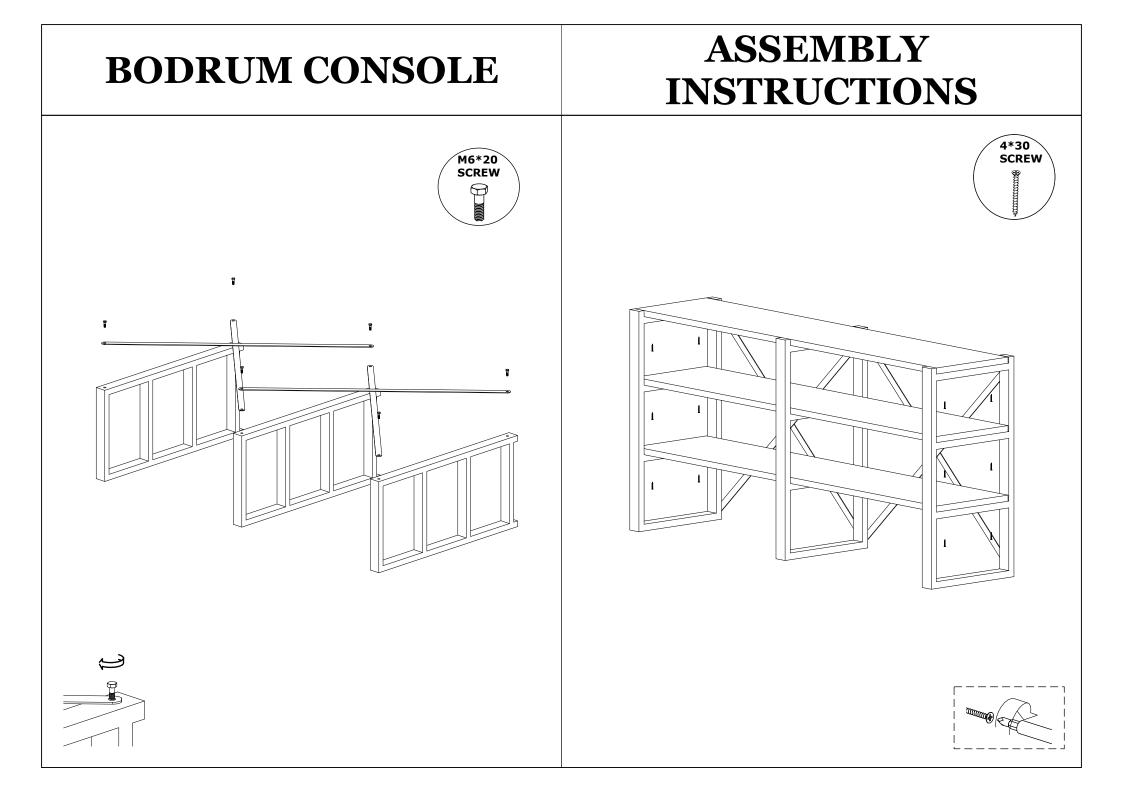

## **BODRUM CONSOLE**

ASSEMBLY INSTRUCTIONS

|   | 4*30 SCREW     | M6*20 SCREW |
|---|----------------|-------------|
|   | 8000000 12 PCS | 6 PCS       |
|   |                |             |
|   |                |             |
|   |                |             |
|   |                |             |
|   |                |             |
|   |                |             |
|   |                |             |
| ו |                |             |
| • |                |             |
|   |                |             |