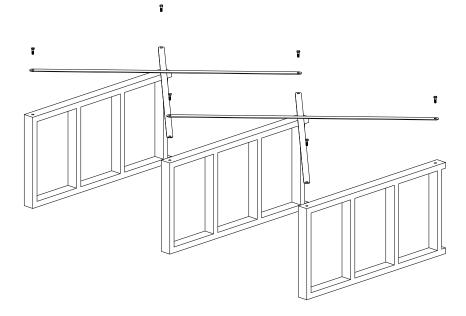

# ASSEMBLY INSTRUCTIONS

4\*30 SCREW | M6\*20 SCREW

**12 PCS** 

6 PCS

## ASSEMBLY INSTRUCTIONS

4\*30 SCREW