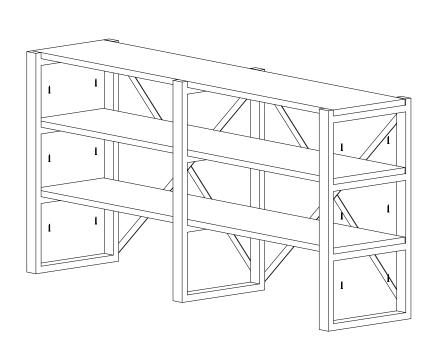

loth. It is required for 2 (two) to ensure the installation of this product is solid and secure.

It can be installed in approximately 20 to 30 minutes.

If you buy more products, do not start the installation of the other product before the installation of the design is completed in order to avoid any complexity.

Never rub the products by rubbing. Carry 2 (two) people by lifting or removing the products.

If you are going to transport long distances, usually pack it carefully.

For product cleaning, wiping with a damp or soapy cloth or wiping with cleaners will be sufficient. Do not be directly exposed to this restriction for the reasons of heavy, cold and humidity of the furniture.

Stay away from using your furniture for your purpose.

## MİLAS CONSOLE

## ASSEMBLY INSTRUCTIONS











4\*30 SCREW