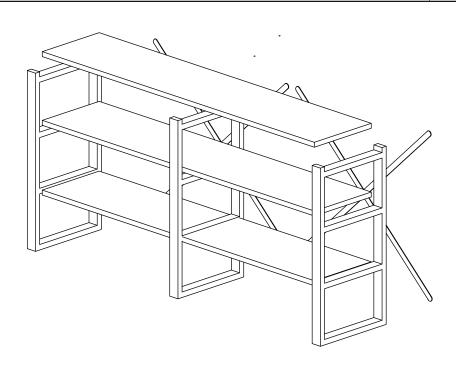

# ASSEMBLY INSTRUCTIONS

4\*30 SCREW | M6\*20 SCREW

**12 PCS** 

6 PCS

## ASSEMBLY INSTRUCTIONS

4\*30 SCREW