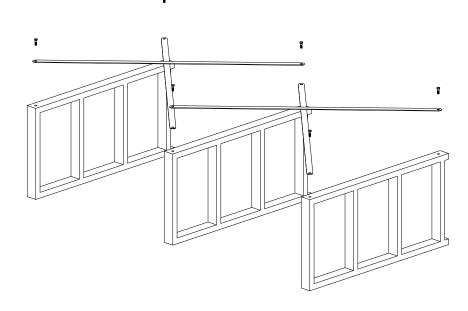

s required for 2 (two) to ensure the installation of this product is solid and secure.

It can be installed in approximately 20 to 30 minutes.

If you buy more products, do not start the installation of the other product before the installation of the design is completed in order to avoid any complexity.

Never rub the products by rubbing. Carry 2 (two) people by lifting or removing the products. If you are going to transport long distances, usually pack it carefully.

For product cleaning, wiping with a damp or soapy cloth or wiping with cleaners will be sufficient. Do not be directly exposed to this restriction for the reasons of heavy, cold and humidity of the furniture.

Stay away from using your furniture for your purpose.

# **DATÇA CONSOLE**

## **ASSEMBLY INSTRUCTIONS**