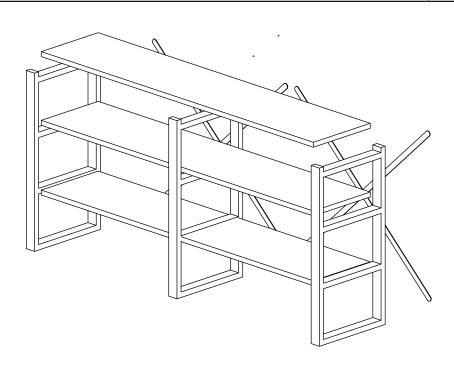

# **ASSEMBLY DATÇA CONSOLE INSTRUCTIONS**

### **DATÇA CONSOLE**

# ASSEMBLY INSTRUCTIONS



4\*30 SCREW | M6\*20 SCREW



**12 PCS** 



6 PCS

#### Dear Customer.

Before reaching this product for purchase, it has been subjected to all tests and controls by us. This line will be moved to be moved to be moved. Training like this back them all don't send it we just don't want the responsible part from us. The missing piece is corrected immediately.

Check all parts and accessories listed in the box before assembly. Your design and accessory is solid Particle then you can start later. Before assembly, wipe a part of it with a damp cloth. It is required for 2 (two) to ensure the installation of this product is solid and secure.

It can be installed in approximately 20 to 30 minutes.

If you buy more products, do not start the installation of the other product before the installati