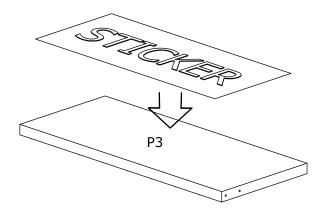

# ASSEMBLY INSTRUCTIONS

**STEP 1:** Clean the surface and stick the sticker

**STEP 3:** Connect the screws to the designated places.

P1

**STEP 3:** Paste screw plugs