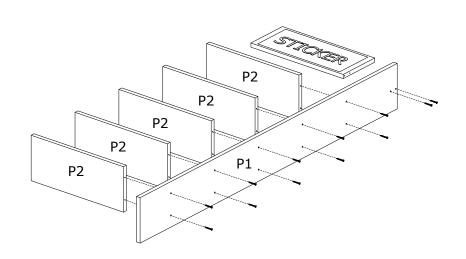

# ASSEMBLY INSTRUCTIONS

**STEP 1:** Clean the surface and stick the sticker

**STEP 3:** Connect the screws to the designated places.

P1

**STEP 3:** Paste screw plugs