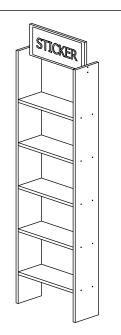

# ASSEMBLY INSTRUCTIONS

**STEP 1:** Clean the surface and stick the sticker

**STEP 3:** Connect the screws to the designated places.

P1

**STEP 3:** Paste screw plugs