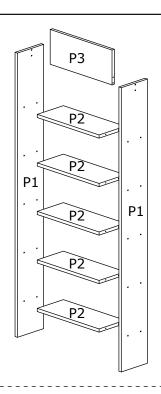

# ASSEMBLY INSTRUCTIONS

**STEP 1:** Clean the surface and stick the sticker

**STEP 3:** Connect the screws to the designated places.

P1

**STEP 3:** Paste screw plugs