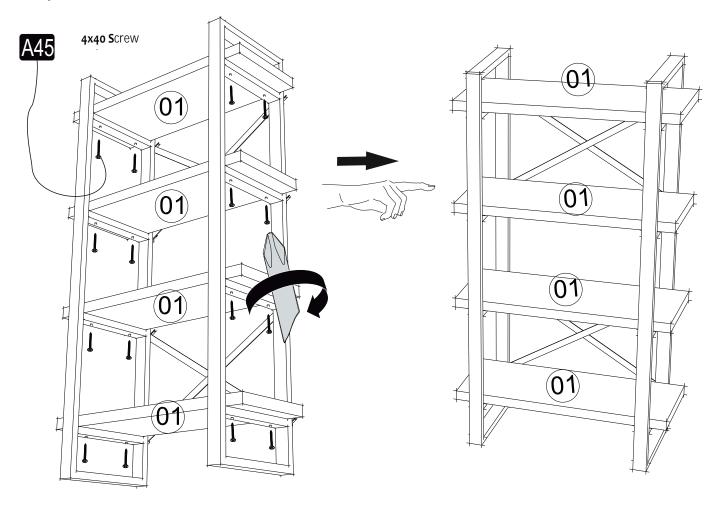

cessory are okay and right, start assembling. Before start assembling, please clean all the components with a damp cloth. If you bought more than one product, to prevent confusion be sure that you completed the rst product. Then start the other product's assembling.

Never drag the products. While carrying, disassociate and lift the product and carry with minimum 2 people. For long distances carry the product with the package.

It is very easy to clean the surfaces of your product. It is enough to wipe a damp and soapy cloth or other household cleaners. Do not directly contact your furniture with excessive heat, cold and humidity because the product can be affected.

Do not use your furniture out of purposes.

## **Assembly Instruction**

### Alaro Bookshelf

1. Step

S 2



#### 2. Step