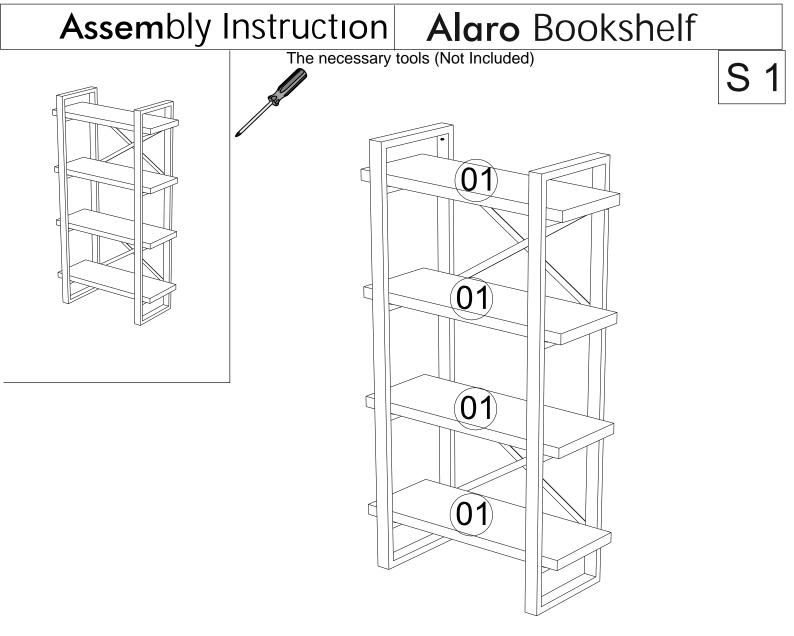

# **ALARO BOOKSHELF**





| Accessory List |                            |                                              |   |     | Assembly Parts |       |          |     |  |
|----------------|----------------------------|----------------------------------------------|---|-----|----------------|-------|----------|-----|--|
| 110            | Puller Screw               |                                              |   | NO  | Lenght         | Widht | Thick    | PCS |  |
| A16            | Puller Screw A13 Wipe Iron |                                              | 1 | 710 | 300            | 30    | 4        |     |  |
|                | $\mathcal{I}$              |                                              |   |     |                |       |          |     |  |
|                | 0                          |