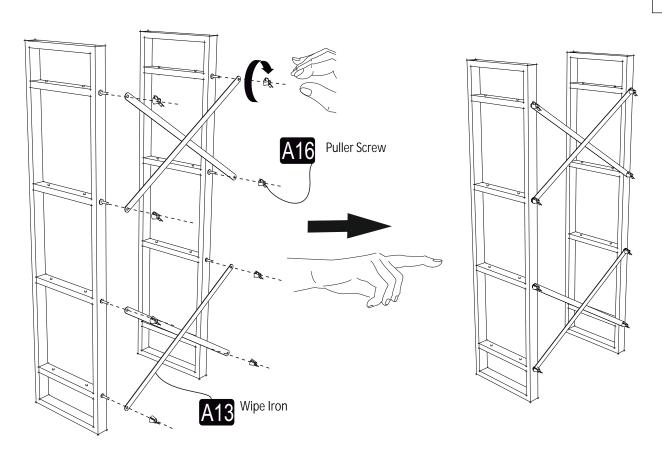

very part and accessory are okay and right, start assembling. Before start assembling, please clean all the components with a damp cloth. If you bought more than one product, to prevent confusion be sure that you completed the rst product. Then start the other product's assembling.

Never drag the products. While carrying, disassociate and lift the product and carry with minimum 2 people. For long distances carry the product with the package.

It is very easy to clean the surfaces of your product. It is enough to wipe a damp and soapy cloth or other household cleaners. Do not directly contact your furniture with excessive heat, cold and humidity because the product can be affected.

Do not use your furniture out of purposes.

## **Assembly Instruction**

### Alaro Bookshelf

1. Step

S 2



#### 2. Step