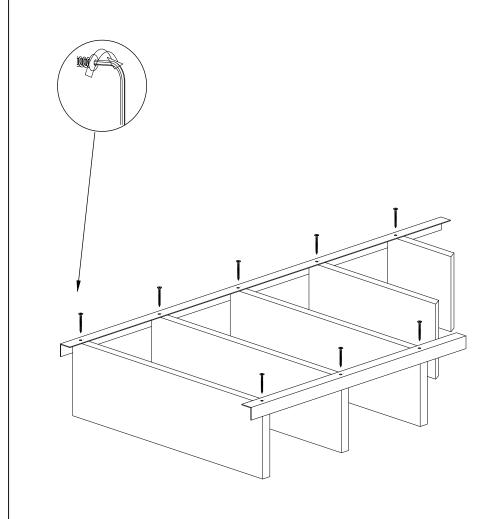

Check all parts and accessories listed in the box before assembly. Your design and accessory is solid Particle then you can start later. Before assembly, wipe a part of it with a damp cloth.

It is required for 2 (two) to ensure the installation of this product is solid and secure.

It can be installed in approximately 20 to 30 minutes.

If you buy more products, do not start the installation of the other product before the installation of the design is completed in order to avoid any complexity.