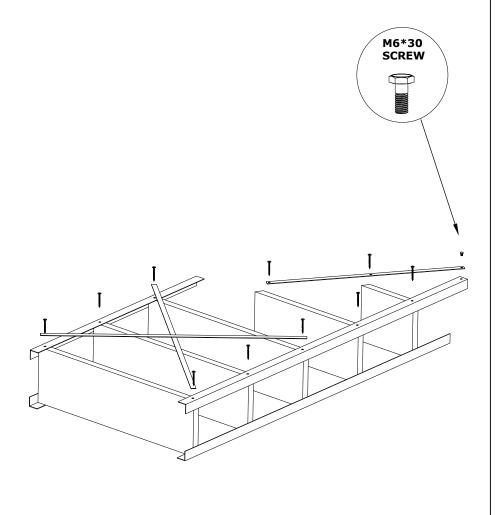

## ASSEMBLY INSTRUCTIONS

M6\*20 SCREW

6\*50 SCREW

1 Adet

18 Adet

**ALLEN KEY** 

1 Adet