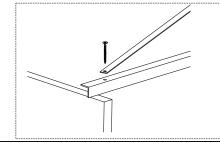

.

It is required for 2 (two) to ensure the installation of this product is solid and secure.

It can be installed in approximately 20 to 30 minutes.

If you buy more products, do not start the installation of the other product before the installation of the design is completed in order to avoid any complexity.

Never rub the products by rubbing. Carry 2 (two) people by lifting or removing the products.

If you are going to transport long distances, usually pack it carefully.

For product cleaning, wiping with a damp or soapy cloth or wiping with cleaners will be sufficient.

Do not be directly exposed to this restriction for the reasons of heavy, cold and humidity of the furniture.

Stay away from using your furniture for your purpose.

## LONDON BOOKSHELF

# ASSEMBLY INSTRUCTIONS