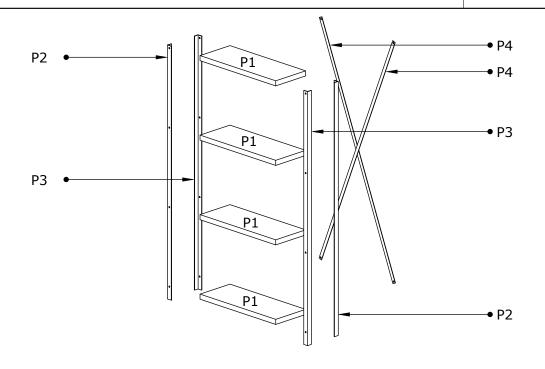

| LONDON BOOKSHELF | ASSEMBLY<br>INSTRUCTIONS |
|------------------|--------------------------|
|                  |                          |
|                  |                          |

### **LONDON BOOKSHELF**

## ASSEMBLY INSTRUCTIONS



# MOOD SCREW 16 Adet 1 Adet

#### Dear Customer.

Before reaching this product for purchase, it has been subjected to all tests and controls by us.

This line will be moved to be moved to be moved. Training like this back them all

don't send it we just don't want the responsible part from us. The missing piece is corrected immediately.

Check all parts and accessories listed in the box before assembly. Your design and accessory is solid Particle then you can start later. Before assembly, wipe a part of it with a damp cloth.

It is required for 2 (two) to ensure the installation of this product is solid and secure.

It can be installed in approximately 20 to 30 minutes.

If you buy more products, do not start the installation of the other product before the installation of the design is