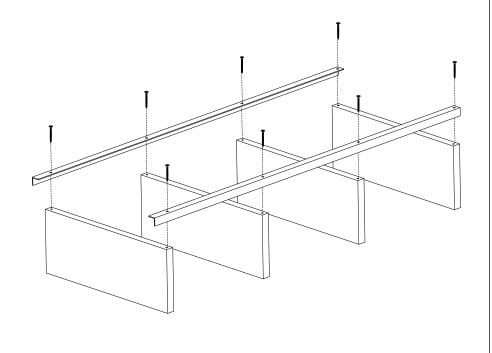

cloth.

It is required for 2 (two) to ensure the installation of this product is solid and secure.

It can be installed in approximately 20 to 30 minutes.

If you buy more products, do not start the installation of the other product before the installation of the design is completed in order to avoid any complexity.

Never rub the products by rubbing. Carry 2 (two) people by lifting or removing the products.

If you are going to transport long distances, usually pack it carefully.

For product cleaning, wiping with a damp or soapy cloth or wiping with cleaners will be sufficient.

Do not be directly exposed to this restriction for the reasons of heavy, cold and humidity of the furniture.

Stay away from using your furniture for your purpose.

## LONDON BOOKSHELF

# ASSEMBLY INSTRUCTIONS