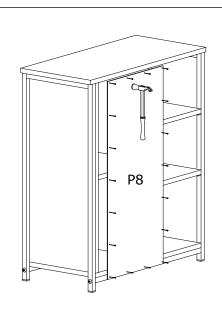

### **ASSEMBLY IHLAMUR CONSOLE INSTRUCTIONS** P5 4\*50 SCREW Screw P1 **SHELF** PIN Screw