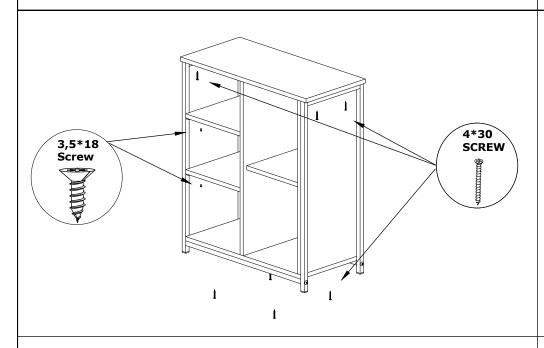

Do not be directly exposed to this restriction for the reasons of heavy, cold and humidity of the furniture.

Stay away from using your furniture for your purpose.

|               | ,             |
|---------------|---------------|
| 4*50 SCREW    | 3,5*18 SCREW  |
| 12 Adet       | 12 Adet       |
| 4*30 SCREW    | M6*30 SCREW   |
| 8 Adet        | 4 Adet        |
| FLAT HINGE    | HINGE BOTTOM  |
| 2 Adet        | 2 Adet        |
| BUTTON HANDLE | SHELF SUPPORT |
| 1 Adet        | 4 Adet        |
| NAIL          | HANDLE SCREW  |
|               |               |