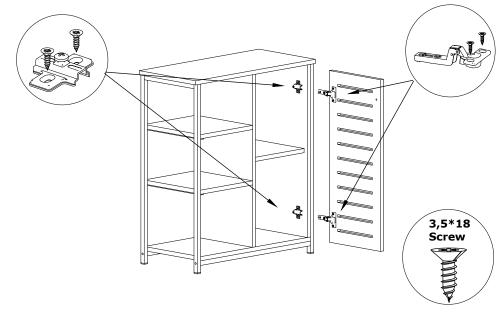

Do not be directly exposed to this restriction for the reasons of heavy, cold and humidity of the furniture.

Stay away from using your furniture for your purpose.

|               | ,             |
|---------------|---------------|
| 4*50 SCREW    | 3,5*18 SCREW  |
| 12 Adet       | 12 Adet       |
| 4*30 SCREW    | M6*30 SCREW   |
| 8 Adet        | 4 Adet        |
| FLAT HINGE    | HINGE BOTTOM  |
| 2 Adet        | 2 Adet        |
| BUTTON HANDLE | SHELF SUPPORT |
| 1 Adet        | 4 Adet        |
| NAIL          | HANDLE SCREW  |
|               |               |