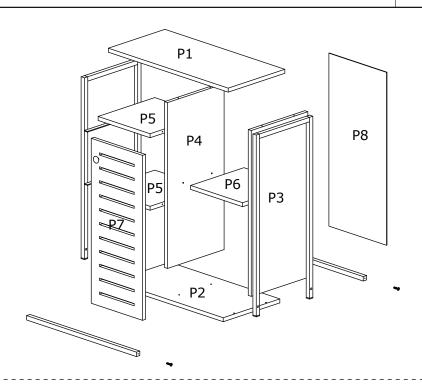

### **ASSEMBLY IHLAMUR CONSOLE INSTRUCTIONS** P5 4\*50 SCREW Screw P1 **SHELF** PIN Screw