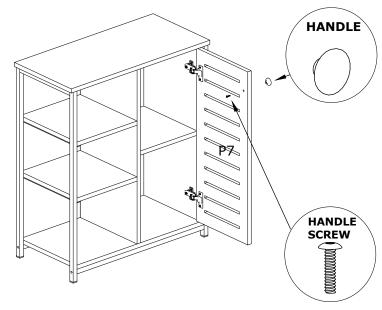

Do not be directly exposed to this restriction for the reasons of heavy, cold and humidity of the furniture.

Stay away from using your furniture for your purpose.

|               | ,             |
|---------------|---------------|
| 4*50 SCREW    | 3,5*18 SCREW  |
| 12 Adet       | 12 Adet       |
| 4*30 SCREW    | M6*30 SCREW   |
| 8 Adet        | 4 Adet        |
| FLAT HINGE    | HINGE BOTTOM  |
| 2 Adet        | 2 Adet        |
| BUTTON HANDLE | SHELF SUPPORT |
| 1 Adet        | 4 Adet        |
| NAIL          | HANDLE SCREW  |
|               |               |