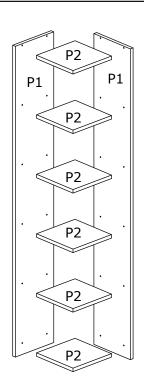

| PORTO BOOKSHELF | ASSEMBLY INSTRUCTIONS |
|-----------------|-----------------------|
|                 |                       |
|                 |                       |
|                 |                       |
|                 |                       |
|                 |                       |
|                 |                       |

### PORTO BOOKSHELF

## **ASSEMBLY INSTRUCTIONS**



4\*50 SCREW **24 PCS** 

#### Savin Müsterimiz,

Salmalmaş olduğunuz bu ürün sizlere ulaşmadan önce terafirmizden tüm testlere ve kontrollere tabil tutulmuştur.

Bu durumda bile taşıma arrasında bazı parçaların zarar görmesi mümbündür, Böyle bir durum ile karşılaşırasınız ürünün tarasınını geri göndermeyiniz. Sedece zarar gören parçayı isteyiniz. Gerekli parçayı isterken ilee servis kartme baltarak tam olarak perçayı tarınmayınız.

Elsak olan parça en hızlı şekilde tarafınıza gönderileceklir.

Montaja başlamadan önce kululardan çıkan tüm parça ve aksesuartan İstelere göre kontrol ediniz.

Parça ve aksesuarların tara ve sağlam olduğunu tespil etilikleri sonra monlaja beşiziyasz. Montajın daha sağlıklı ve düzgün olabilmesi için 2 (iki) kiş i gerek mektedir.

Yaklaşık olarak 20 veya 30 dik