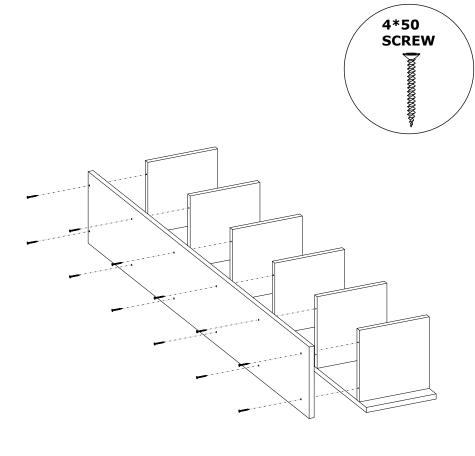

i gerek mektedir.

Yaklaşık olarak 20 veya 30 dik sürer.

Monteja başlamadan önce her parçayı nemil bir bez ile tembzleyinkz.

Eğer birden tazia ürün aktıyasınız herhangi bir kanşaklığa sebep vermemek için tek bir ürün montajını yaptıktan sonsa diğer ürüne geçin. Örünleri hiç bir zaman sürtəsek taşımayınız. Örünü kaktırarak və sökarak en az iki bişi ile taşıyınız.

Uzun messieli təşimətərdə ürünü mutlaks peksi ile təşiyiniz. Almış olduğunuz mobilyalarınızın yüzeylerinin temizlenmesi çok kolaydır. Nemli ve sabunlu bir bez ile veya diğer ev temizleyicileriyle alimek yeteridir.

Mobilyalar aşın sıcak, soğuk ve nemden etitilendiklerinden, mobilyanızı bu fektürlere direkt olarak temas etitimeviniz.

Mobilvenzz emec: disinda kullarmaviniz.

# **PORTO BOOKSHELF**

## **ASSEMBLY INSTRUCTIONS**