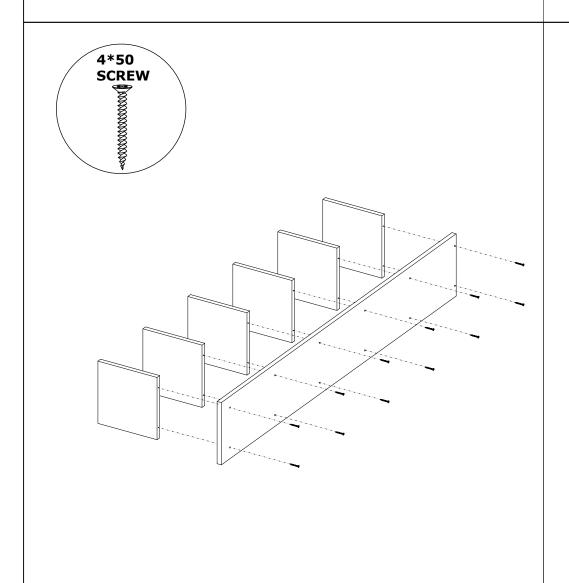

ş i gerek mektedir.

Yaklaşık olarak 20 veya 30 dik sürer.

Monteja başlamadan önce her parçayı nemil bir bez ile tembzleyinkz.

Eğer birden tazia ürün aktıyasınız herhangi bir kanşaklığa sebep vermemek için tek bir ürün montajını yaptıktan sonsa diğer ürüne geçin. Örünleri hiç bir zaman sürtəsek taşımayınız. Örünü kaktırarak və sökarak en az iki bişi ile taşıyınız.

Uzun messieli təşimətərdə ürünü mutlaks peksi ile təşiyiniz. Almış olduğunuz mobilyalarınızın yüzeylerinin temizlenmesi çok kolaydır. Nemli ve sabunlu bir bez ile veya diğer ev temizleyicileriyle alimek yeteridir.

Mobilyalar aşın sıcak, soğuk ve nemden etitilendiklerinden, mobilyanızı bu fektürlere direkt olarak temas etitimeviniz.

Mobilvenzz emec: disinda kullarmaviniz.

# **PORTO BOOKSHELF**

## **ASSEMBLY INSTRUCTIONS**