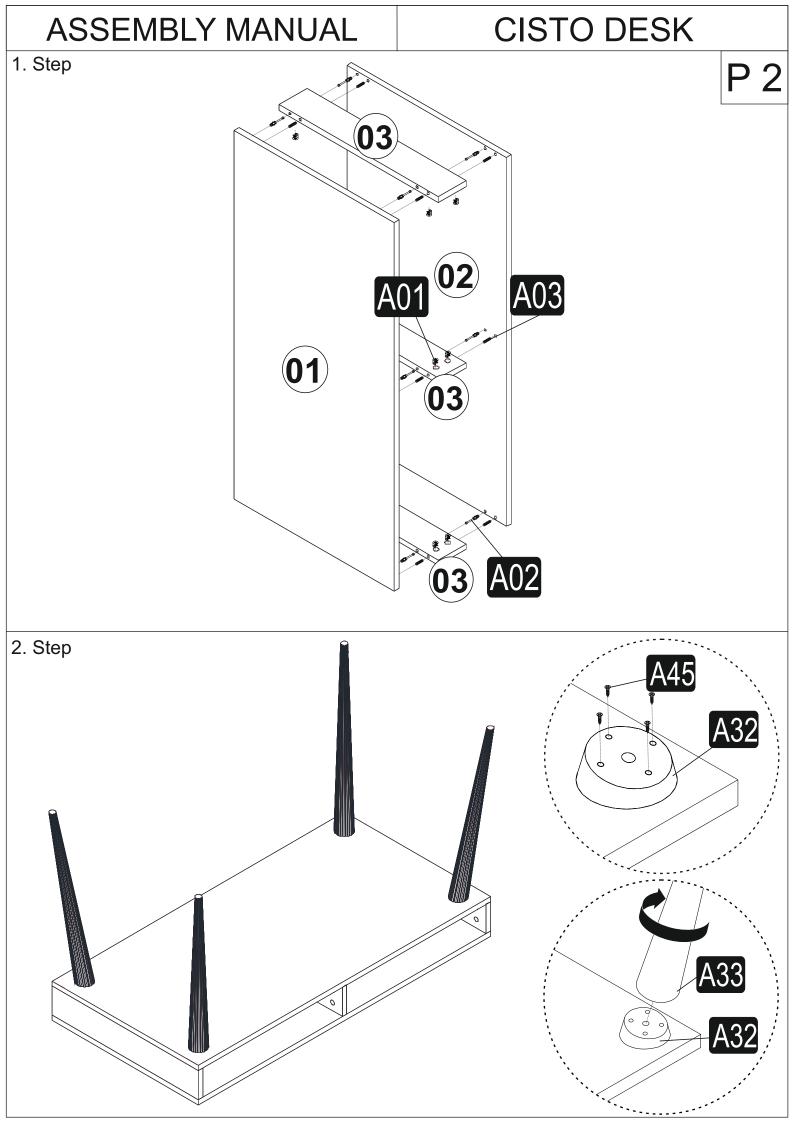

## CISTO DESK

The product you bought was subjected to all sorts of test and control before sending out to you. Even in this situation, sometimes happen that some component is damaged durin the transportation. In such please do not sent the whole article back us. Just request/order the damaged part. While requesting the required part, describe it exactly by looking to service card. Missing part will be sent you as soon as possible. Before start assembling, please check the whole components and accessories according to the lists. After being sure that every part and accessory are okay and right, start assembling. Before start assembling, please clean all the components with a damp cloth. If you bought more than one product, to prevent confusion be sure that you completed the first product. Then start the other product's assembling.