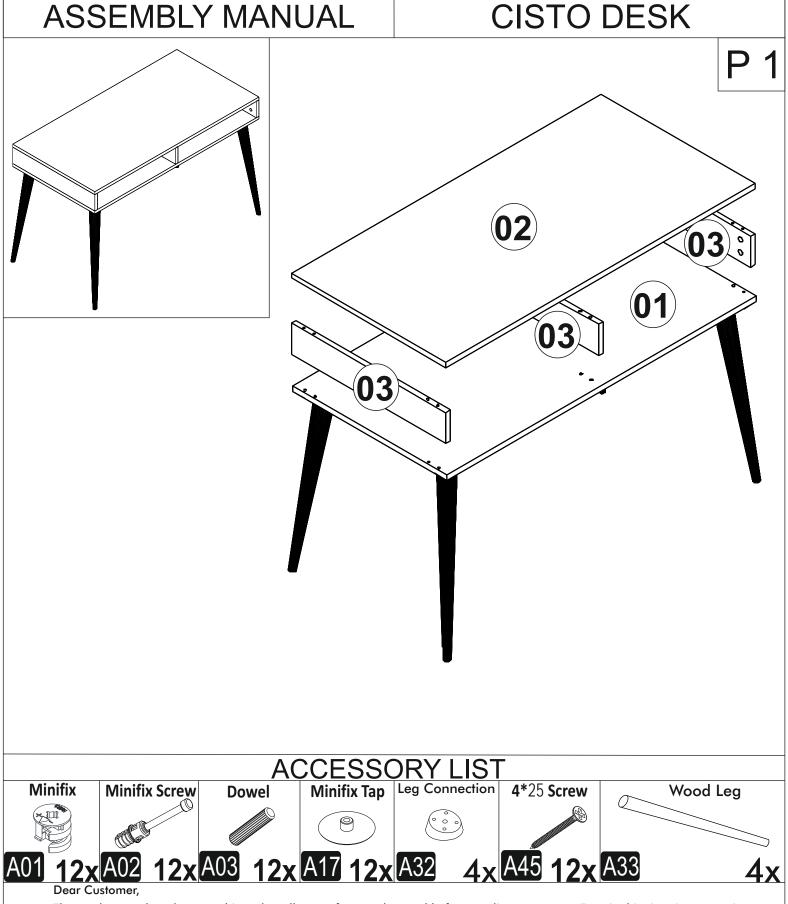

## CISTO DESK

The product you bought was subjected to all sorts of test and control before sending out to you. Even in this situation, sometimes happen that some component is damaged durin the transportation. In such please do not sent the whole article back us. Just request/order the damaged part. While requesting the required part, describe it exactly by looking to service card. Missing part will be sent you as soon as possible. Before start assembling, please check the whole components and accessories according to the lists. After being sure that every part and accessory are okay and right, start assembling. Before start assembling, please clean all the components with a damp cloth. If you bought more than one product, to prevent confusion be sure that you completed the first product. Then start the other product's assembling.