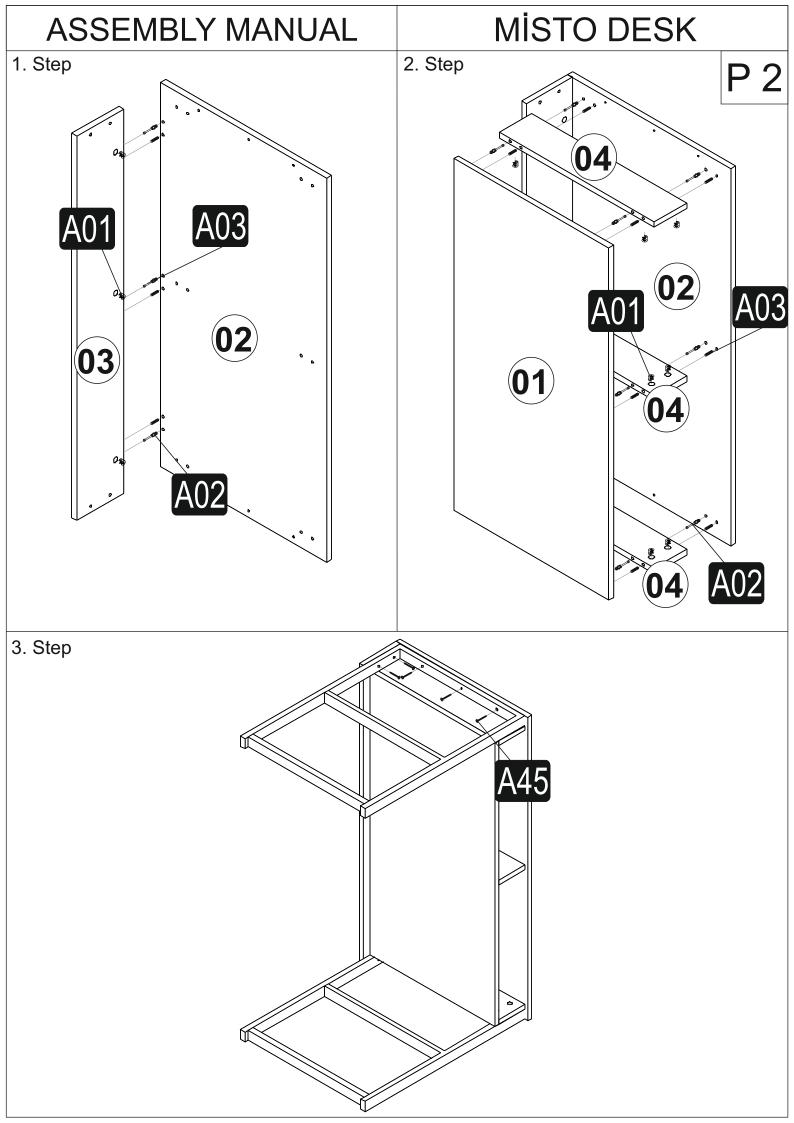

## NOVE DESK

The product you bought was subjected to all sorts of test and control before sending out to you. Even in this situation, sometimes happen that some component is damaged durin the transportation. In such please do not sent the whole article back us. Just request/order the damaged part. While requesting the required part, describe it exactly by looking to service card. Missing part will be sent you as soon as possible. Before start assembling, please check the whole components and accessories according to the lists. After being sure that every part and accessory are okay and right, start assembling. Before start assembling, please clean all the components with a damp cloth. If you bought more than one product, to prevent confusion be sure that you completed the first product. Then start the other product's assembling.