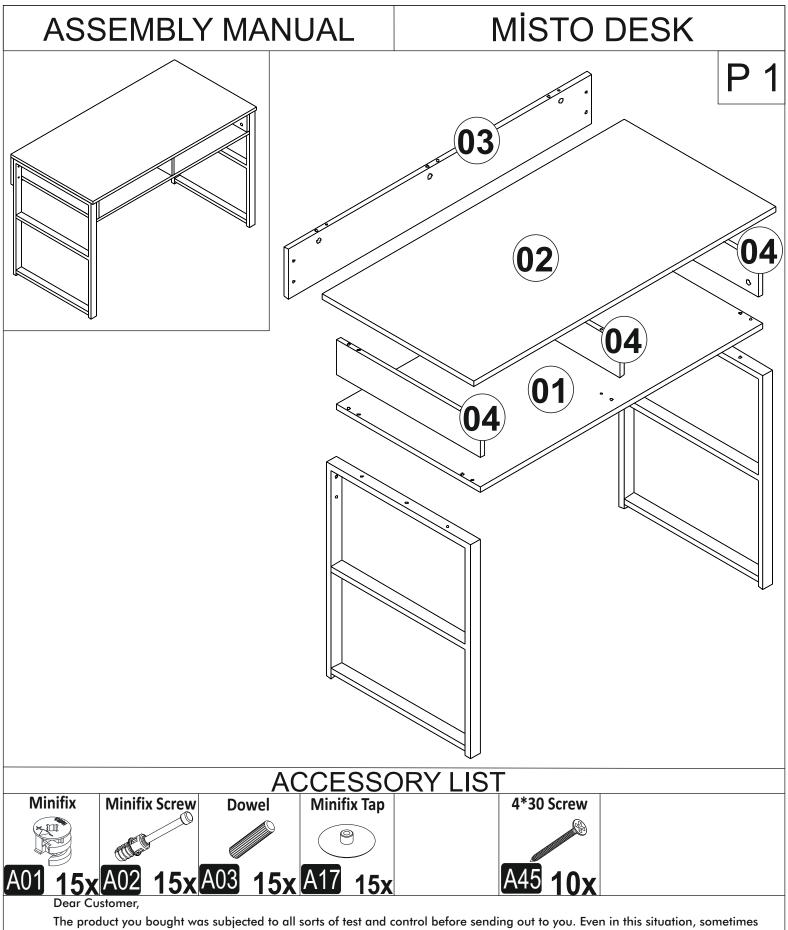

## NOVE DESK

The product you bought was subjected to all sorts of test and control before sending out to you. Even in this situation, sometimes happen that some component is damaged durin the transportation. In such please do not sent the whole article back us. Just request/order the damaged part. While requesting the required part, describe it exactly by looking to service card. Missing part will be sent you as soon as possible. Before start assembling, please check the whole components and accessories according to the lists. After being sure that every part and accessory are okay and right, start assembling. Before start assembling, please clean all the components with a damp cloth. If you bought more than one product, to prevent confusion be sure that you completed the first product. Then start the other product's assembling.