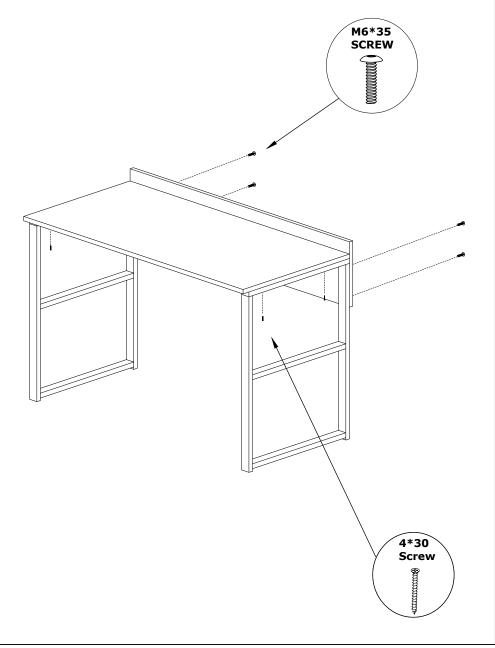

# **ASSEMBLY INSTRUCTIONS**

M6\*35 SCREW 4\*30 SCREW 4 Adet 4 Adet Gövde Mil 2 Adet 2 Adet Kavela 2 Adet