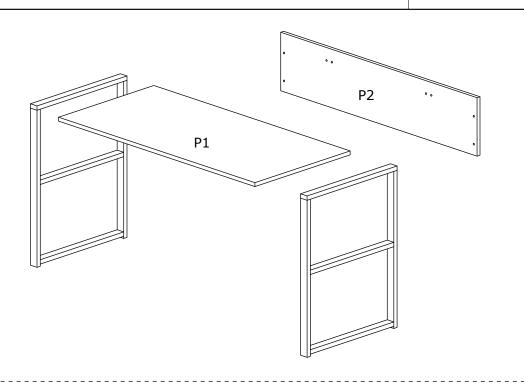

# **ASSEMBLY INSTRUCTIONS**

M6\*35 SCREW 4\*30 SCREW 4 Adet 4 Adet Gövde Mil 2 Adet 2 Adet Kavela 2 Adet