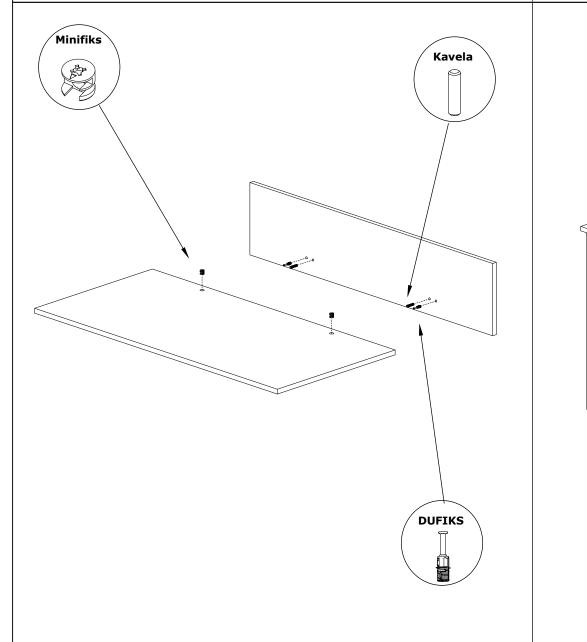

# **ASSEMBLY INSTRUCTIONS**

M6\*35 SCREW 4\*30 SCREW 4 Adet 4 Adet Gövde Mil 2 Adet 2 Adet Kavela 2 Adet