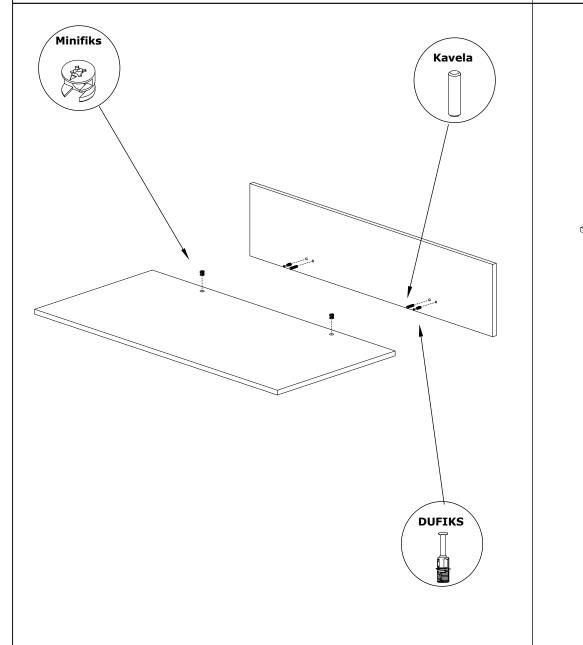

amp cloth.

It is required for 2 (two) to ensure the installation of this product is solid and secure.

It can be installed in approximately 20 to 30 minutes.

If you buy more products, do not start the installation of the other product before the installation of the design is completed in order to avoid any complexity.

Never rub the products by rubbing. Carry 2 (two) people by lifting or removing the products.

If you are going to transport long distances, usually pack it carefully.

For product cleaning, wiping with a damp or soapy cloth or wiping with cleaners will be sufficient.

Do not be directly exposed to this restriction for the reasons of heavy, cold and humidity of the furniture.

Stay away from using your furniture for your purpose.

## **DEHA DESK**

# ASSEMBLY INSTRUCTIONS