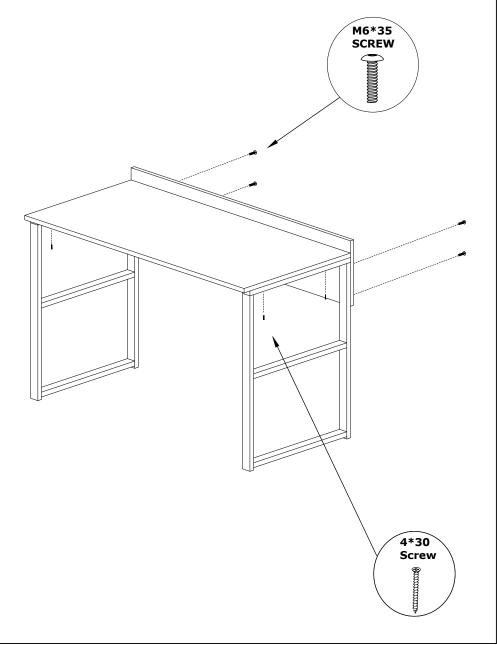

p cloth.

It is required for 2 (two) to ensure the installation of this product is solid and secure.

It can be installed in approximately 20 to 30 minutes.

If you buy more products, do not start the installation of the other product before the installation of the design is completed in order to avoid any complexity.

Never rub the products by rubbing. Carry 2 (two) people by lifting or removing the products.

If you are going to transport long distances, usually pack it carefully.

For product cleaning, wiping with a damp or soapy cloth or wiping with cleaners will be sufficient.

Do not be directly exposed to this restriction for the reasons of heavy, cold and humidity of the furniture.

Stay away from using your furniture for your purpose.

## **DEHA DESK**

# ASSEMBLY INSTRUCTIONS