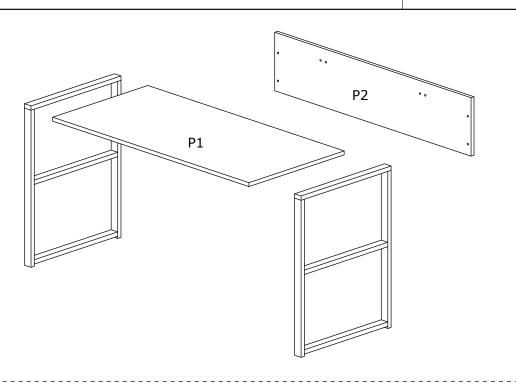

# **ASSEMBLY DEHA DESK INSTRUCTIONS**

### **DEHA DESK**

## ASSEMBLY INSTRUCTIONS



4\*30 SCREW

4 Adet

Gövde

2 Adet

2 Adet

2 Adet

#### Dear Customer.

Before reaching this product for purchase, it has been subjected to all tests and controls by us.

This line will be moved to be moved to be moved. Training like this back them all

don't send it we just don't want the responsible part from us. The missing piece is corrected immediately.

Check all parts and accessories listed in the box before assembly. Your design and accessory is solid Particle then you can start later. Before assembly, wipe a part of it with a damp cloth.

It is required for 2 (two) to ensure the installation of this product is solid and secure.

It can be installed in approximately 20 to 30 minutes.

If you buy more products, do not start the installation of the other product before the install