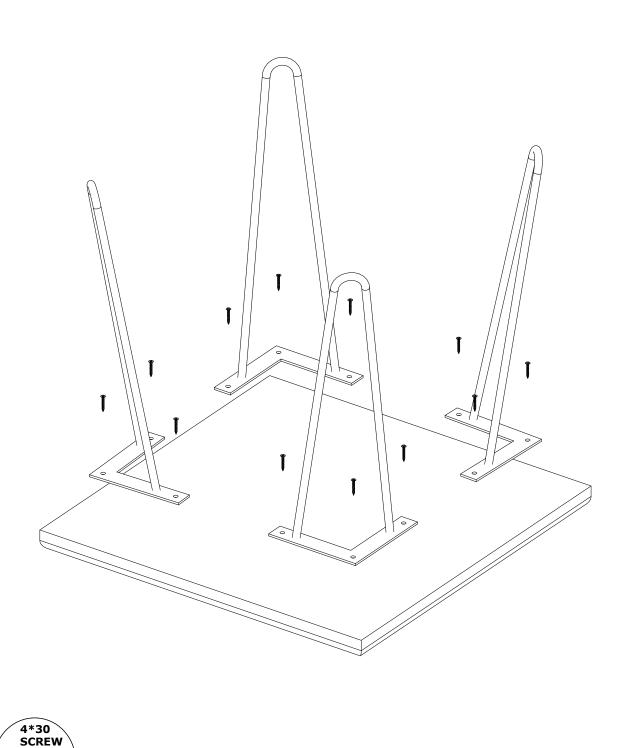

required for 2 (two) to ensure the installation of this product is solid and secure.

It can be installed in approximately 20 to 30 minutes.

If you buy more products, do not start the installation of the other product before the installation of the design is completed in order to avoid any complexity.

Never rub the products by rubbing. Carry 2 (two) people by lifting or removing the products.

If you are going to transport long distances, usually pack it carefully.

For product cleaning, wiping with a damp or soapy cloth or wiping with cleaners will be sufficient.

Do not be directly exposed to this restriction for the reasons of heavy, cold and humidity of the furniture.

Stay away from using your furniture for your purpose.

## MAHIC COFFEE TABLE

# **ASSEMBLY INSTRUCTIONS**

STEP 1: