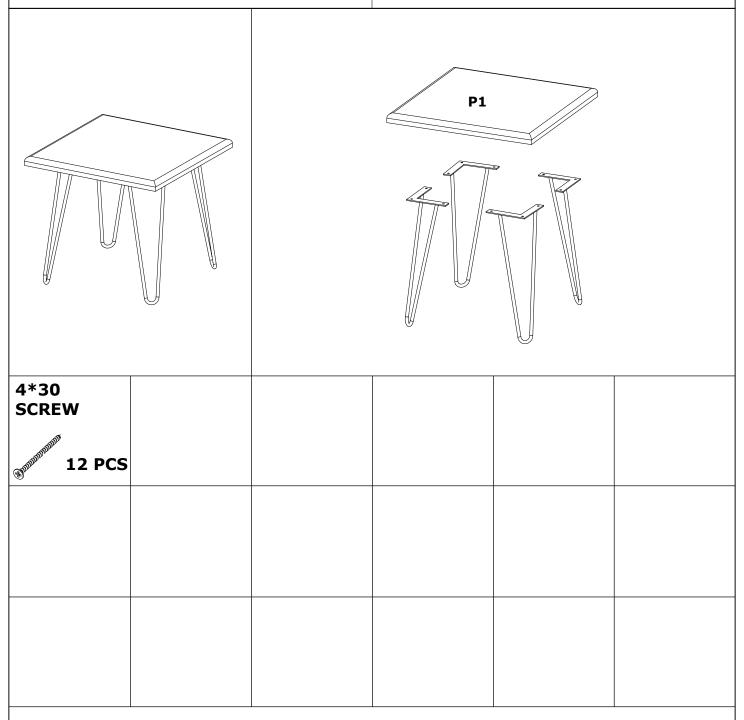

### MAHIC COFFEE TABLE

## ASSEMBLY INSTRUCTIONS



#### Dear Customer.

Before reaching this product for purchase, it has been subjected to all tests and controls by us.

This line will be moved to be moved to be moved. Training like this back them all

don't send it we just don't want the responsible part from us. The missing piece is corrected immediately.

Check all parts and accessories listed in the box before assembly. Your design and accessory is solid Particle then you can start later. Before assembly, wipe a part of it with a damp cloth.

It is required for 2 (two) to ensure the installation of this product is solid and secure.

It can be installed in approximately 20 to 30 minutes.

If you buy more products, do not start the installation of the other product before the installation of the design is completed in order to avoid a