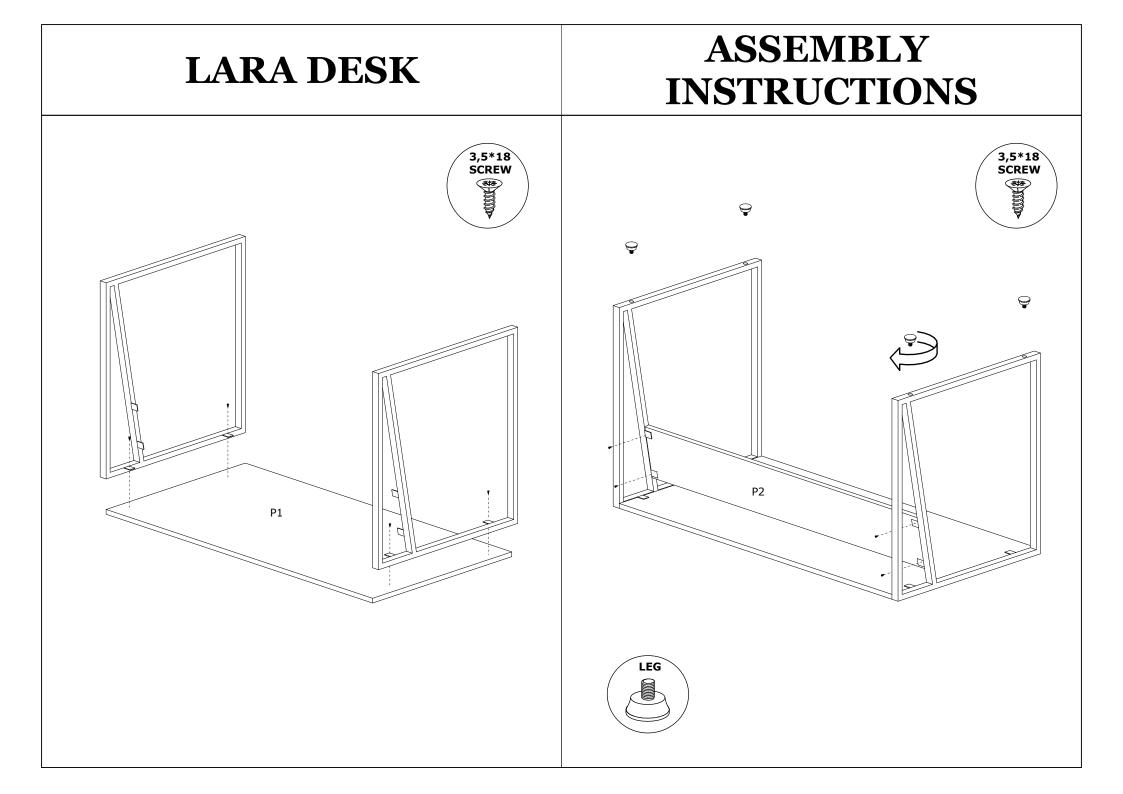

| LARA DESK                                                                                                                                                                                                                                                                                                                                                                                                                                                                                                                                                                                                                                                                                                                                                                                                                                                                                                                                                                                                                                                                  | ASSEMBLY<br>INSTRUCTIONS |                                              |       |
|----------------------------------------------------------------------------------------------------------------------------------------------------------------------------------------------------------------------------------------------------------------------------------------------------------------------------------------------------------------------------------------------------------------------------------------------------------------------------------------------------------------------------------------------------------------------------------------------------------------------------------------------------------------------------------------------------------------------------------------------------------------------------------------------------------------------------------------------------------------------------------------------------------------------------------------------------------------------------------------------------------------------------------------------------------------------------|--------------------------|----------------------------------------------|-------|
|                                                                                                                                                                                                                                                                                                                                                                                                                                                                                                                                                                                                                                                                                                                                                                                                                                                                                                                                                                                                                                                                            |                          | 3,5*18 SCREW                                 | LEG   |
| P1                                                                                                                                                                                                                                                                                                                                                                                                                                                                                                                                                                                                                                                                                                                                                                                                                                                                                                                                                                                                                                                                         |                          | ලි <sup>කිකි</sup> 8 PCS                     | 4 PCS |
| P2                                                                                                                                                                                                                                                                                                                                                                                                                                                                                                                                                                                                                                                                                                                                                                                                                                                                                                                                                                                                                                                                         |                          |                                              |       |
|                                                                                                                                                                                                                                                                                                                                                                                                                                                                                                                                                                                                                                                                                                                                                                                                                                                                                                                                                                                                                                                                            |                          |                                              |       |
| Dear Customer.<br>Before reaching this product for purchase, it has been subjected to all tests a<br>This line will be moved to be moved to be moved. Training like this back then                                                                                                                                                                                                                                                                                                                                                                                                                                                                                                                                                                                                                                                                                                                                                                                                                                                                                         |                          | <br> <br> <br> <br> <br> <br> <br> <br> <br> |       |
| don't send it we just don't want the responsible part from us. The missing piece is correct<br>immediately.<br>Check all parts and accessories listed in the box before assembly. Your design and access<br>solid Particle then you can start later. Before assembly, wipe a part of it with a damp clot<br>It is required for 2 (two) to ensure the installation of this product is solid and secure.<br>It can be installed in approximately 20 to 30 minutes.<br>If you buy more products, do not start the installation of the other product before the ins<br>of the design is completed in order to avoid any complexity.<br>Never rub the products by rubbing. Carry 2 (two) people by lifting or removing the produc<br>If you are going to transport long distances, usually pack it carefully.<br>For product cleaning, wiping with a damp or soapy cloth or wiping with cleaners will be s<br>Do not be directly exposed to this restriction for the reasons of heavy, cold and humidity<br>furniture.<br>Stay away from using your furniture for your purpose. |                          |                                              |       |
|                                                                                                                                                                                                                                                                                                                                                                                                                                                                                                                                                                                                                                                                                                                                                                                                                                                                                                                                                                                                                                                                            |                          |                                              |       |