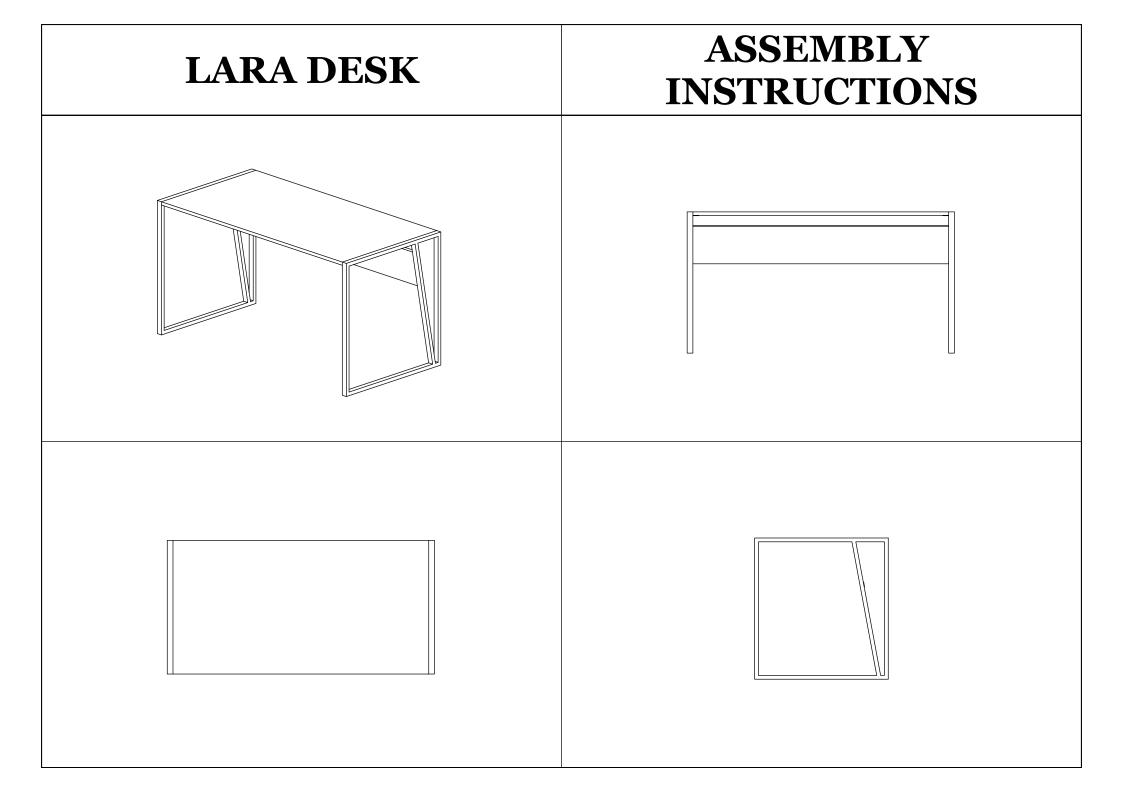

| LARA DESK                                                                                                                                                                                                                                                                                                                                                                                                                                                                                                                                                                                                                                                                                                                                                                                                                                                                                                                                                                                                                                                                  | ASSEMBLY<br>INSTRUCTIONS |                                              |       |
|----------------------------------------------------------------------------------------------------------------------------------------------------------------------------------------------------------------------------------------------------------------------------------------------------------------------------------------------------------------------------------------------------------------------------------------------------------------------------------------------------------------------------------------------------------------------------------------------------------------------------------------------------------------------------------------------------------------------------------------------------------------------------------------------------------------------------------------------------------------------------------------------------------------------------------------------------------------------------------------------------------------------------------------------------------------------------|--------------------------|----------------------------------------------|-------|
|                                                                                                                                                                                                                                                                                                                                                                                                                                                                                                                                                                                                                                                                                                                                                                                                                                                                                                                                                                                                                                                                            |                          | 3,5*18 SCREW                                 | LEG   |
| P1                                                                                                                                                                                                                                                                                                                                                                                                                                                                                                                                                                                                                                                                                                                                                                                                                                                                                                                                                                                                                                                                         |                          | ලි <sup>කිකි</sup> 8 PCS                     | 4 PCS |
| P2                                                                                                                                                                                                                                                                                                                                                                                                                                                                                                                                                                                                                                                                                                                                                                                                                                                                                                                                                                                                                                                                         |                          |                                              |       |
|                                                                                                                                                                                                                                                                                                                                                                                                                                                                                                                                                                                                                                                                                                                                                                                                                                                                                                                                                                                                                                                                            |                          |                                              |       |
| Dear Customer.<br>Before reaching this product for purchase, it has been subjected to all tests a<br>This line will be moved to be moved to be moved. Training like this back then                                                                                                                                                                                                                                                                                                                                                                                                                                                                                                                                                                                                                                                                                                                                                                                                                                                                                         |                          | <br> <br> <br> <br> <br> <br> <br> <br> <br> |       |
| don't send it we just don't want the responsible part from us. The missing piece is correct<br>immediately.<br>Check all parts and accessories listed in the box before assembly. Your design and access<br>solid Particle then you can start later. Before assembly, wipe a part of it with a damp clot<br>It is required for 2 (two) to ensure the installation of this product is solid and secure.<br>It can be installed in approximately 20 to 30 minutes.<br>If you buy more products, do not start the installation of the other product before the ins<br>of the design is completed in order to avoid any complexity.<br>Never rub the products by rubbing. Carry 2 (two) people by lifting or removing the produc<br>If you are going to transport long distances, usually pack it carefully.<br>For product cleaning, wiping with a damp or soapy cloth or wiping with cleaners will be s<br>Do not be directly exposed to this restriction for the reasons of heavy, cold and humidity<br>furniture.<br>Stay away from using your furniture for your purpose. |                          |                                              |       |
|                                                                                                                                                                                                                                                                                                                                                                                                                                                                                                                                                                                                                                                                                                                                                                                                                                                                                                                                                                                                                                                                            |                          |                                              |       |