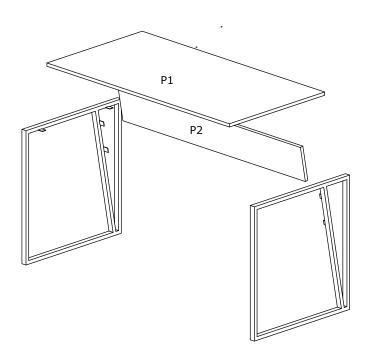

# **ASSEMBLY CUNDA DESK INSTRUCTIONS**

### **CUNDA DESK**

## ASSEMBLY INSTRUCTIONS



3,5\*18 SCREW

LEG



8 PCS



4 PCS

#### **Dear Customer.**

Before reaching this product for purchase, it has been subjected to all tests and controls by us. This line will be moved to be moved to be moved. Training like this back them all don't send it we just don't want the responsible part from us. The missing piece is corrected immediately.

Check all parts and accessories listed in the box before assembly. Your design and accessory is solid Particle then you can start later. Before assembly, wipe a part of it with a damp cloth. It is required for 2 (two) to ensure the installation of this product is solid and secure.

It can be installed in approximately 20 to 30 minutes.

If you buy more products, do not start the installation of the other product before the installation of the