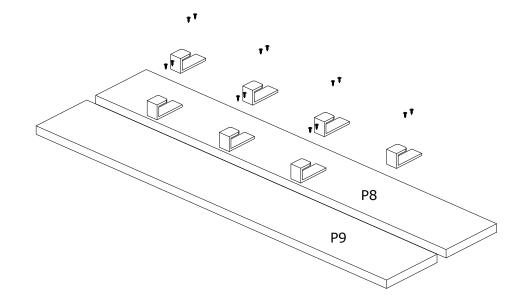

the installation of this product is solid and secure.

It can be installed in approximately 20 to 30 minutes.

If you buy more products, do not start the installation of the other product before the installation of the design is completed in order to avoid any complexity.

Never rub the products by rubbing. Carry 2 (two) people by lifting or removing the products.

If you are going to transport long distances, usually pack it carefully.

For product cleaning, wiping with a damp or soapy cloth or wiping with cleaners will be sufficient.

Do not be directly exposed to this restriction for the reasons of heavy, cold and humidity of the furniture.

Stay away from using your furniture for your purpose.

### ASSEMBLY INSTRUCTIONS



# ASSEMBLY INSTRUCTIONS



# ASSEMBLY INSTRUCTIONS



STEP 6:





# ASSEMBLY INSTRUCTIONS

STEP 7:





#### STEP 8:



### ASSEMBLY INSTRUCTIONS

STEP 9:



#### 2 PCS



STEP 10: