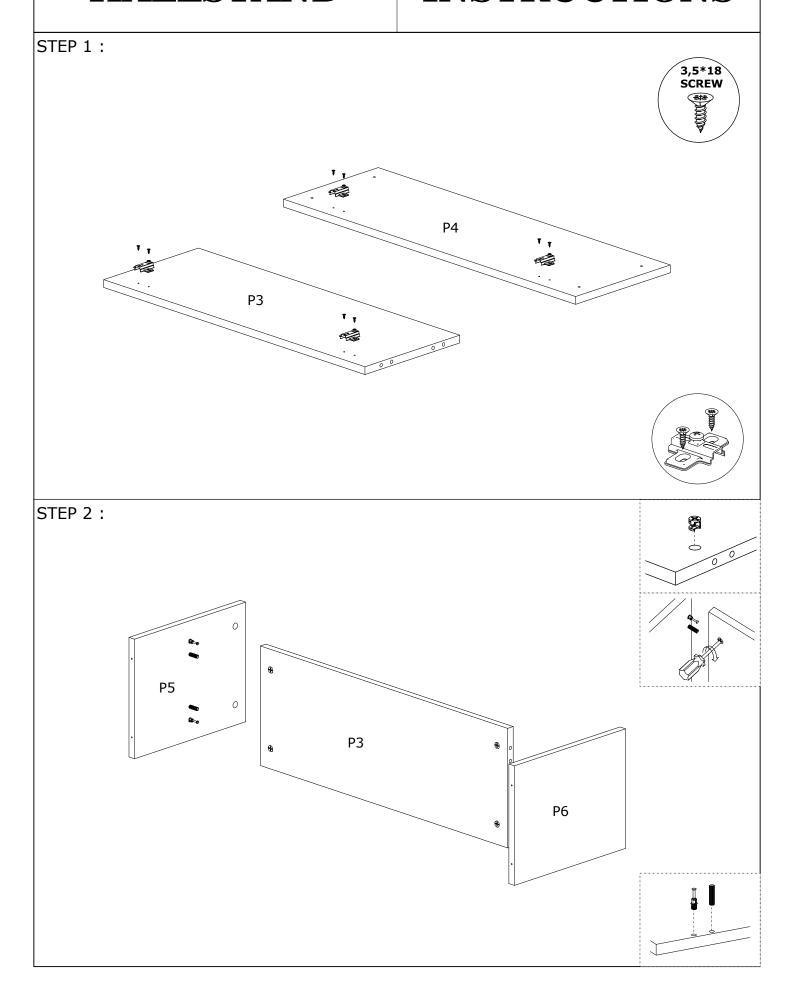

rt of it with a damp cloth. It is required for 2 (two) to ensure the installation of this product is solid and secure.

It can be installed in approximately 20 to 30 minutes.

If you buy more products, do not start the installation of the other product before the installation of the design is completed in order to avoid any complexity.

Never rub the products by rubbing. Carry 2 (two) people by lifting or removing the products.

If you are going to transport long distances, usually pack it carefully.

For product cleaning, wiping with a damp or soapy cloth or wiping with cleaners will be sufficient.

Do not be directly exposed to this restriction for the reasons of heavy, cold and humidity of the furniture.

Stay away from using your furniture for your purpose.

### ASSEMBLY INSTRUCTIONS



# ASSEMBLY INSTRUCTIONS



# ASSEMBLY INSTRUCTIONS



STEP 6:





# ASSEMBLY INSTRUCTIONS

STEP 7:





#### STEP 8:



### ASSEMBLY INSTRUCTIONS

STEP 9:



#### 2 PCS



STEP 10: