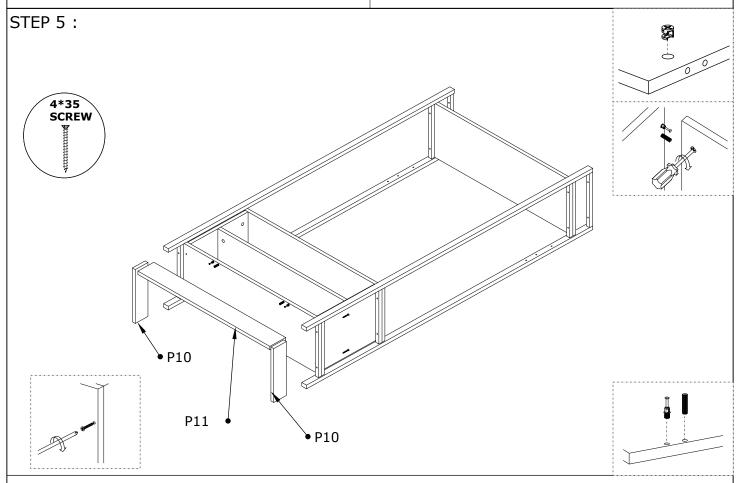

to ensure the installation of this product is solid and secure.

It can be installed in approximately 20 to 30 minutes.

If you buy more products, do not start the installation of the other product before the installation of the design is completed in order to avoid any complexity.

Never rub the products by rubbing. Carry 2 (two) people by lifting or removing the products.

If you are going to transport long distances, usually pack it carefully.

For product cleaning, wiping with a damp or soapy cloth or wiping with cleaners will be sufficient.

Do not be directly exposed to this restriction for the reasons of heavy, cold and humidity of the furniture.

Stay away from using your furniture for your purpose.

### ASSEMBLY INSTRUCTIONS



# ASSEMBLY INSTRUCTIONS



# ASSEMBLY INSTRUCTIONS



STEP 6:





# ASSEMBLY INSTRUCTIONS

STEP 7:





#### STEP 8:



### ASSEMBLY INSTRUCTIONS

STEP 9:



#### 2 PCS



STEP 10: