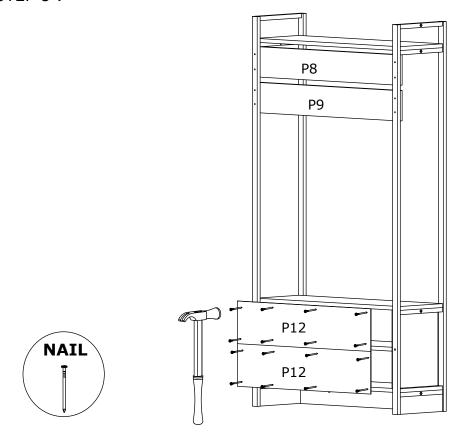

t can be installed in approximately 20 to 30 minutes.

If you buy more products, do not start the installation of the other product before the installation of the design is completed in order to avoid any complexity.

Never rub the products by rubbing. Carry 2 (two) people by lifting or removing the products.

If you are going to transport long distances, usually pack it carefully.

For product cleaning, wiping with a damp or soapy cloth or wiping with cleaners will be sufficient.

Do not be directly exposed to this restriction for the reasons of heavy, cold and humidity of the furniture.

Stay away from using your furniture for your purpose.

### ASSEMBLY INSTRUCTIONS



# ASSEMBLY INSTRUCTIONS



# ASSEMBLY INSTRUCTIONS



STEP 6:





# ASSEMBLY INSTRUCTIONS

STEP 7:





#### STEP 8:



### ASSEMBLY INSTRUCTIONS

STEP 9:



#### 2 PCS



STEP 10: