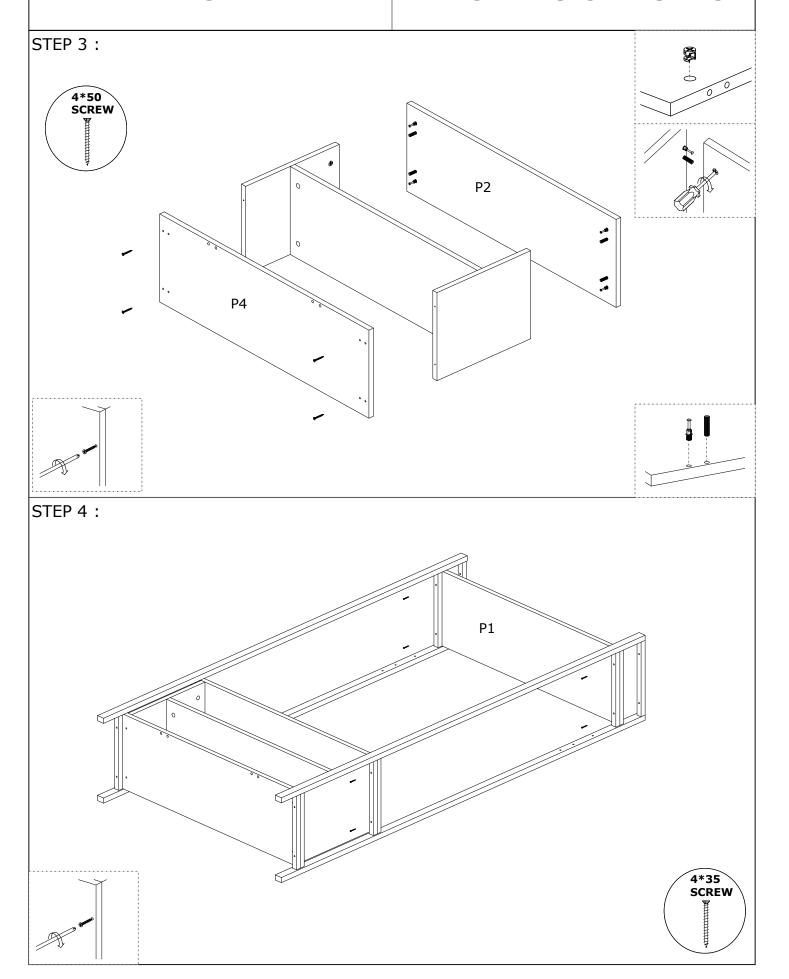

It is required for 2 (two) to ensure the installation of this product is solid and secure.

It can be installed in approximately 20 to 30 minutes.

If you buy more products, do not start the installation of the other product before the installation of the design is completed in order to avoid any complexity.

Never rub the products by rubbing. Carry 2 (two) people by lifting or removing the products.

If you are going to transport long distances, usually pack it carefully.

For product cleaning, wiping with a damp or soapy cloth or wiping with cleaners will be sufficient.

Do not be directly exposed to this restriction for the reasons of heavy, cold and humidity of the furniture.

Stay away from using your furniture for your purpose.

### ASSEMBLY INSTRUCTIONS



# ASSEMBLY INSTRUCTIONS



# ASSEMBLY INSTRUCTIONS



STEP 6:





# ASSEMBLY INSTRUCTIONS

STEP 7:





#### STEP 8:



### ASSEMBLY INSTRUCTIONS

STEP 9:



#### 2 PCS



STEP 10: