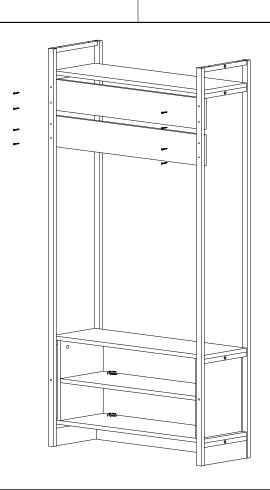

lid and secure.

It can be installed in approximately 20 to 30 minutes.

If you buy more products, do not start the installation of the other product before the installation of the design is completed in order to avoid any complexity.

Never rub the products by rubbing. Carry 2 (two) people by lifting or removing the products.

If you are going to transport long distances, usually pack it carefully.

For product cleaning, wiping with a damp or soapy cloth or wiping with cleaners will be sufficient.

Do not be directly exposed to this restriction for the reasons of heavy, cold and humidity of the furniture.

Stay away from using your furniture for your purpose.

### ASSEMBLY INSTRUCTIONS



# ASSEMBLY INSTRUCTIONS



# ASSEMBLY INSTRUCTIONS



STEP 6:





# ASSEMBLY INSTRUCTIONS

STEP 7:





#### STEP 8:



### ASSEMBLY INSTRUCTIONS

STEP 9:



#### 2 PCS



STEP 10: