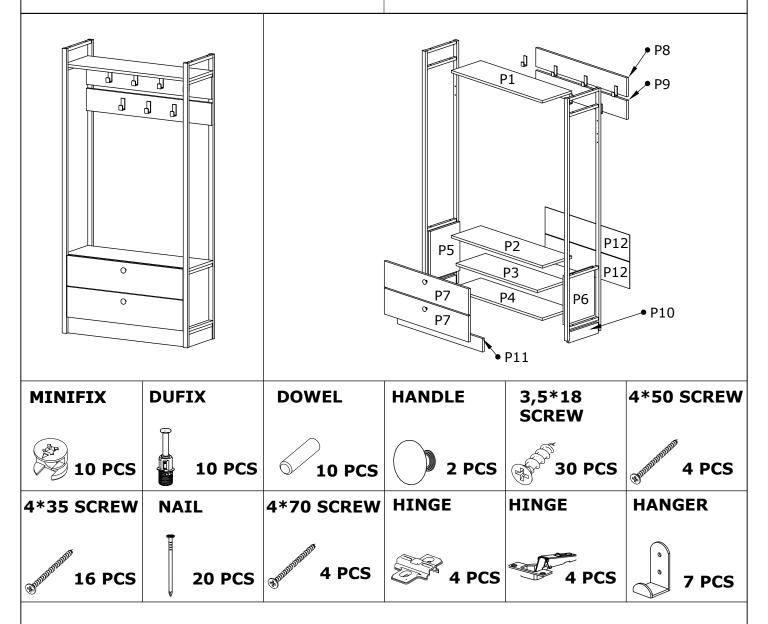

Check all parts and accessories listed in the box before assembly. Your design and accessory is solid Particle then you can start later. Before assembly, wipe a part of it with a damp cloth. It is required for 2 (two) to ensure the installation of this product is solid and secure.

It can be installed in approximately 20 to 30 minutes.

If you buy more products, do not start the installation of the other product before the installation of the design is completed in order to avoid any complexity.