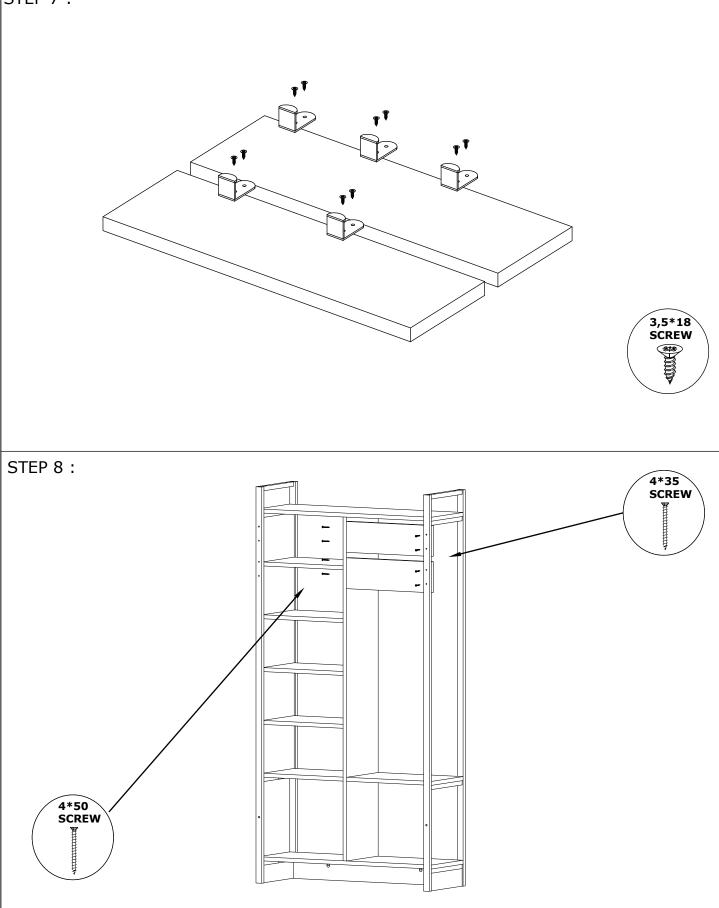

is solid and secure.

It can be installed in approximately 20 to 30 minutes.

If you buy more products, do not start the installation of the other product before the installation of the design is completed in order to avoid any complexity.

Never rub the products by rubbing. Carry 2 (two) people by lifting or removing the products. If you are going to transport long distances, usually pack it carefully.

For product cleaning, wiping with a damp or soapy cloth or wiping with cleaners will be sufficient.

Do not be directly exposed to this restriction for the reasons of heavy, cold and humidity of the furniture.

Stay away from using your furniture for your purpose.

# ASSEMBLY INSTRUCTIONS



## ASSEMBLY **INSTRUCTIONS**





# ASSEMBLY INSTRUCTIONS





# ASSEMBLY INSTRUCTIONS

STEP 7 :