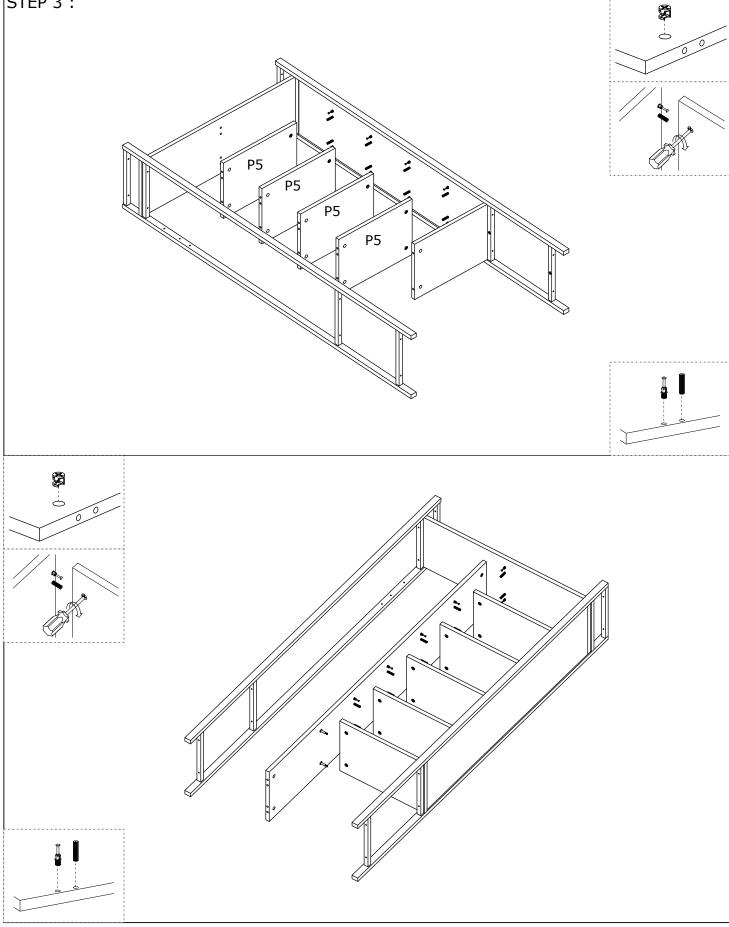

is required for 2 (two) to ensure the installation of this product is solid and secure.

It can be installed in approximately 20 to 30 minutes.

If you buy more products, do not start the installation of the other product before the installation of the design is completed in order to avoid any complexity.

Never rub the products by rubbing. Carry 2 (two) people by lifting or removing the products. If you are going to transport long distances, usually pack it carefully.

For product cleaning, wiping with a damp or soapy cloth or wiping with cleaners will be sufficient.

Do not be directly exposed to this restriction for the reasons of heavy, cold and humidity of the furniture.

Stay away from using your furniture for your purpose.

# ASSEMBLY INSTRUCTIONS



## ASSEMBLY **INSTRUCTIONS**





# ASSEMBLY INSTRUCTIONS





# ASSEMBLY INSTRUCTIONS

STEP 7 :