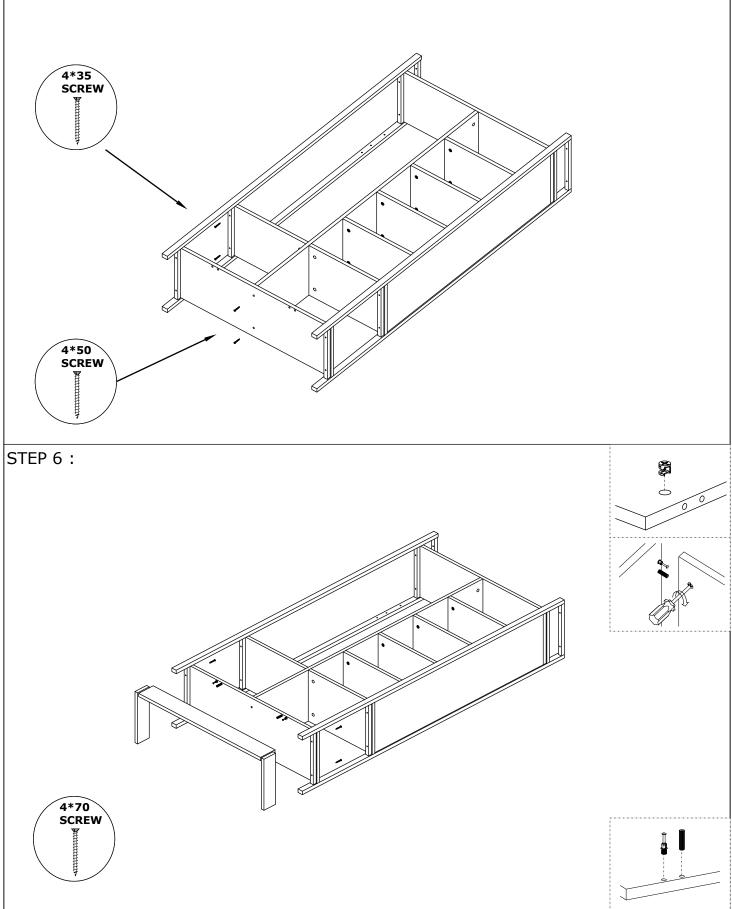

sure the installation of this product is solid and secure.

It can be installed in approximately 20 to 30 minutes.

If you buy more products, do not start the installation of the other product before the installation of the design is completed in order to avoid any complexity.

Never rub the products by rubbing. Carry 2 (two) people by lifting or removing the products. If you are going to transport long distances, usually pack it carefully.

For product cleaning, wiping with a damp or soapy cloth or wiping with cleaners will be sufficient.

Do not be directly exposed to this restriction for the reasons of heavy, cold and humidity of the furniture.

Stay away from using your furniture for your purpose.

# ASSEMBLY INSTRUCTIONS



## ASSEMBLY **INSTRUCTIONS**





# ASSEMBLY INSTRUCTIONS





# ASSEMBLY INSTRUCTIONS

STEP 7 :