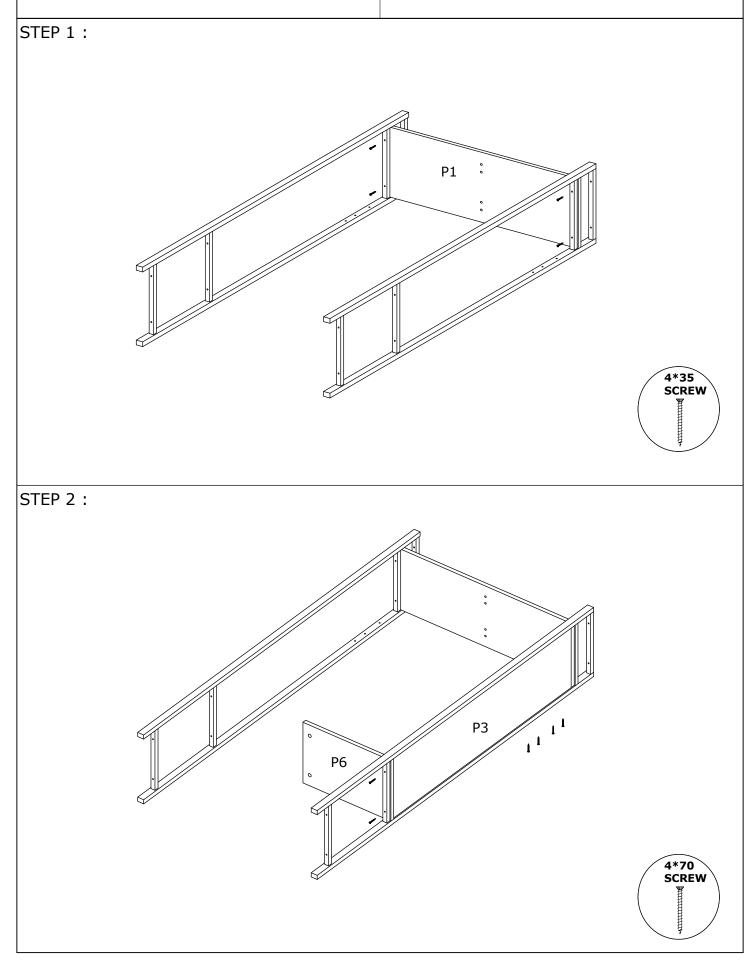

part of it with a damp cloth. It is required for 2 (two) to ensure the installation of this product is solid and secure.

It can be installed in approximately 20 to 30 minutes.

If you buy more products, do not start the installation of the other product before the installation of the design is completed in order to avoid any complexity.

Never rub the products by rubbing. Carry 2 (two) people by lifting or removing the products. If you are going to transport long distances, usually pack it carefully.

For product cleaning, wiping with a damp or soapy cloth or wiping with cleaners will be sufficient.

Do not be directly exposed to this restriction for the reasons of heavy, cold and humidity of the furniture.

Stay away from using your furniture for your purpose.

# ASSEMBLY INSTRUCTIONS



## ASSEMBLY **INSTRUCTIONS**





# ASSEMBLY INSTRUCTIONS





# ASSEMBLY INSTRUCTIONS

STEP 7 :