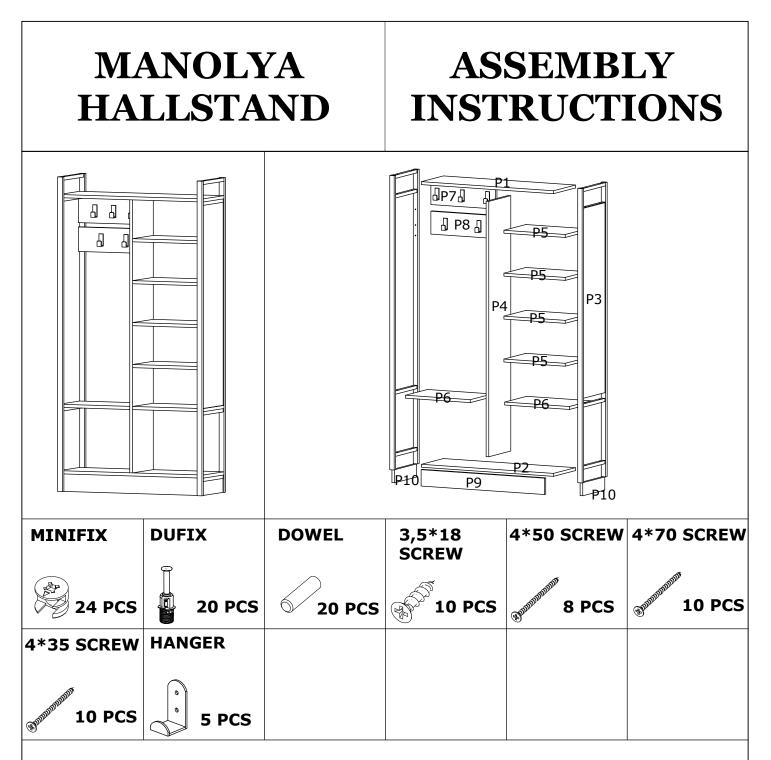

#### Dear Customer.

Before reaching this product for purchase, it has been subjected to all tests and controls by us. This line will be moved to be moved to be moved. Training like this back them all don't send it we just don't want the responsible part from us. The missing piece is corrected immediately.

Check all parts and accessories listed in the box before assembly. Your design and accessory is solid Particle then you can start later. Before assembly, wipe a part of it with a damp cloth. It is required for 2 (two) to ensure the installation of this product is solid and secure.

It can be installed in approximately 20 to 30 minutes.

If you buy more products, do not start the installation of the other product before the installation of the design is completed in order to avoid any