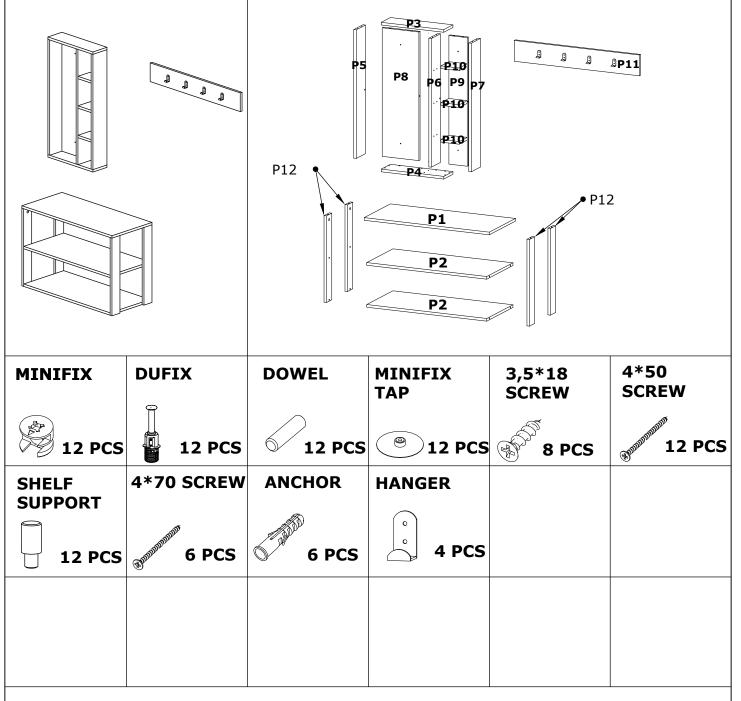

# ASSEMBLY INSTRUCTIONS



#### Dear Customer.

Before reaching this product for purchase, it has been subjected to all tests and controls by us. This line will be moved to be moved to be moved. Training like this back them all don't send it we just don't want the responsible part from us. The missing piece is corrected immediately. Check all parts and accessories listed in the box before assembly. Your design and accessory is solid Particle then you can start later. Before assembly, wipe a part of it with a damp cloth. It is required for 2 (two) to ensure the installation of this product is solid and secure. It can be installed in approximately 20 to 30 minutes. If you buy more products, do not start the installation of the other product before the installation of the design is completed in order to avoid any com