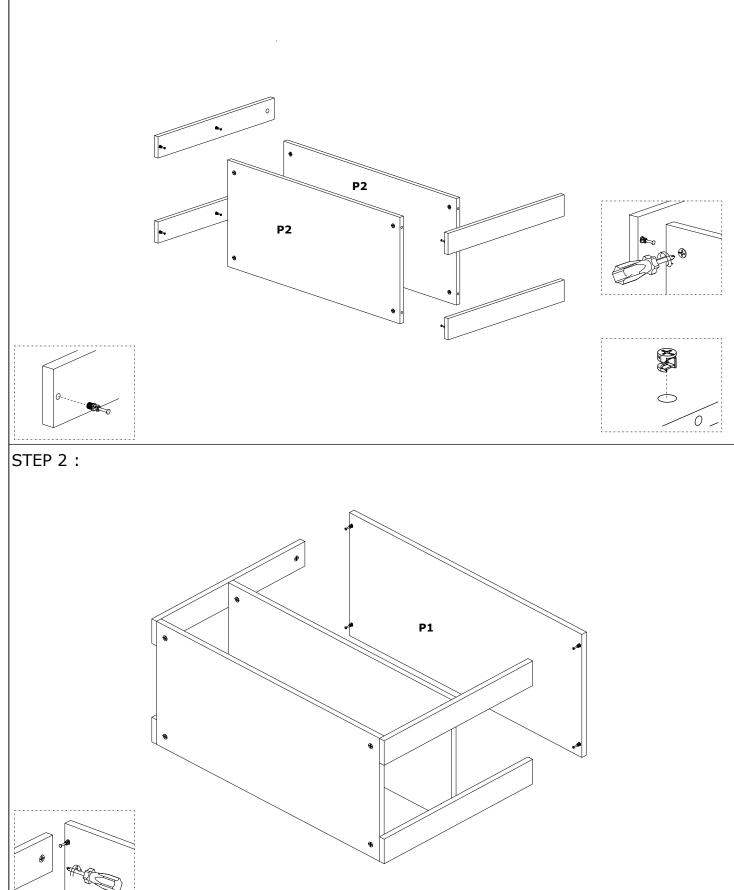

olid and secure. It can be installed in approximately 20 to 30 minutes. If you buy more products, do not start the installation of the other product before the installation of the design is completed in order to avoid any complexity. Never rub the products by rubbing. Carry 2 (two) people by lifting or removing the products. If you are going to transport long distances, usually pack it carefully. For product cleaning, wiping with a damp or soapy cloth or wiping with cleaners will be sufficient.

Tor product cleaning, wiping with a damp or soapy cloth or wiping with cleaners will be sufficient. Do not be directly exposed to this restriction for the reasons of heavy, cold and humidity of the furniture. Stay away from using your furniture for your purpose.

# ASSEMBLY INSTRUCTIONS

STEP 1 :



# ASSEMBLY INSTRUCTIONS



# ASSEMBLY **INSTRUCTIONS**

STEP 5 :