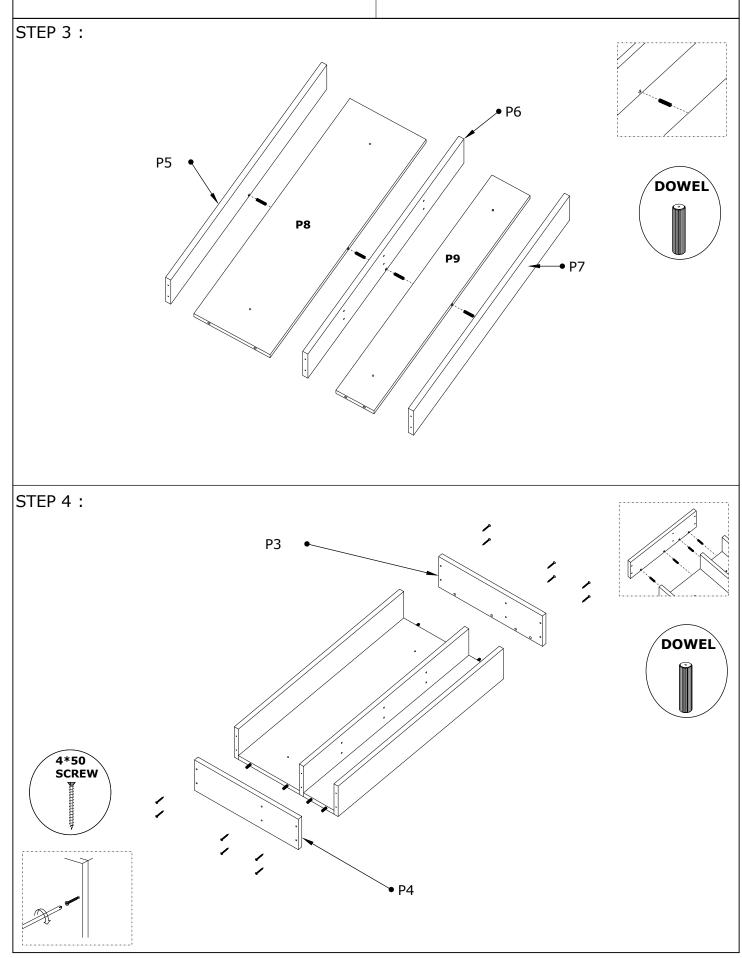

installed in approximately 20 to 30 minutes. If you buy more products, do not start the installation of the other product before the installation of the design is completed in order to avoid any complexity. Never rub the products by rubbing. Carry 2 (two) people by lifting or removing the products. If you are going to transport long distances, usually pack it carefully. For product cleaning, wiping with a damp or soapy cloth or wiping with cleaners will be sufficient.

Tor product cleaning, wiping with a damp or soapy cloth or wiping with cleaners will be sufficient. Do not be directly exposed to this restriction for the reasons of heavy, cold and humidity of the furniture. Stay away from using your furniture for your purpose.

# ASSEMBLY INSTRUCTIONS

STEP 1 :



# ASSEMBLY INSTRUCTIONS



# ASSEMBLY **INSTRUCTIONS**

STEP 5 :