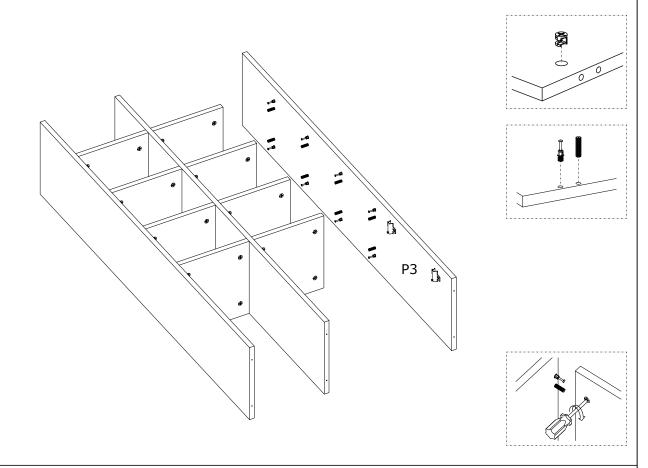

s solid and secure.

It can be installed in approximately 20 to 30 minutes.

If you buy more products, do not start the installation of the other product before the installation of the design is completed in order to avoid any complexity.

Never rub the products by rubbing. Carry 2 (two) people by lifting or removing the products.

If you are going to transport long distances, usually pack it carefully.

For product cleaning, wiping with a damp or soapy cloth or wiping with cleaners will be sufficient.

Do not be directly exposed to this restriction for the reasons of heavy, cold and humidity of the furniture.

Stay away from using your furniture for your purpose.

# ASSEMBLY INSTRUCTIONS









STEP 2:







2 PCS

# ASSEMBLY INSTRUCTIONS









STEP 4:



# ASSEMBLY INSTRUCTIONS





STEP 6:



# **ASSEMBLY INSTRUCTIONS**

STEP 7:





#### STEP 8:





# **ASSEMBLY INSTRUCTIONS**



STEP 10: