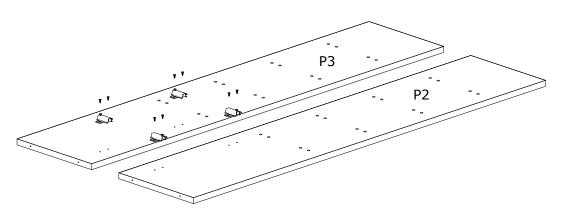

of it with a damp cloth. It is required for 2 (two) to ensure the installation of this product is solid and secure.

It can be installed in approximately 20 to 30 minutes.

If you buy more products, do not start the installation of the other product before the installation of the design is completed in order to avoid any complexity.

Never rub the products by rubbing. Carry 2 (two) people by lifting or removing the products.

If you are going to transport long distances, usually pack it carefully.

For product cleaning, wiping with a damp or soapy cloth or wiping with cleaners will be sufficient.

Do not be directly exposed to this restriction for the reasons of heavy, cold and humidity of the furniture.

Stay away from using your furniture for your purpose.

# ASSEMBLY INSTRUCTIONS









STEP 2:







2 PCS

# ASSEMBLY INSTRUCTIONS









STEP 4:



# ASSEMBLY INSTRUCTIONS





STEP 6:



# **ASSEMBLY INSTRUCTIONS**

STEP 7:





#### STEP 8:





# **ASSEMBLY INSTRUCTIONS**



STEP 10: