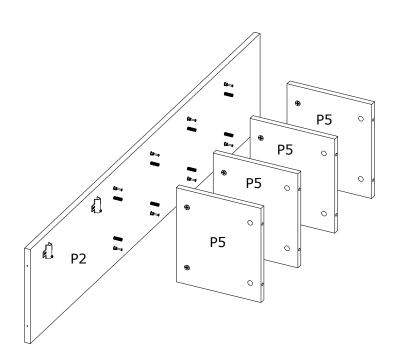

to ensure the installation of this product is solid and secure.

It can be installed in approximately 20 to 30 minutes.

If you buy more products, do not start the installation of the other product before the installation of the design is completed in order to avoid any complexity.

Never rub the products by rubbing. Carry 2 (two) people by lifting or removing the products.

If you are going to transport long distances, usually pack it carefully.

For product cleaning, wiping with a damp or soapy cloth or wiping with cleaners will be sufficient.

Do not be directly exposed to this restriction for the reasons of heavy, cold and humidity of the furniture.

Stay away from using your furniture for your purpose.

# ASSEMBLY INSTRUCTIONS









STEP 2:







2 PCS

# ASSEMBLY INSTRUCTIONS









STEP 4:



# ASSEMBLY INSTRUCTIONS





STEP 6:



# **ASSEMBLY INSTRUCTIONS**

STEP 7:





#### STEP 8:





# **ASSEMBLY INSTRUCTIONS**



STEP 10: