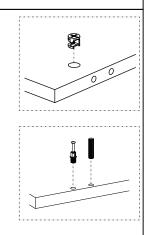

ensure the installation of this product is solid and secure.

It can be installed in approximately 20 to 30 minutes.

If you buy more products, do not start the installation of the other product before the installation of the design is completed in order to avoid any complexity.

Never rub the products by rubbing. Carry 2 (two) people by lifting or removing the products.

If you are going to transport long distances, usually pack it carefully.

For product cleaning, wiping with a damp or soapy cloth or wiping with cleaners will be sufficient.

Do not be directly exposed to this restriction for the reasons of heavy, cold and humidity of the furniture.

Stay away from using your furniture for your purpose.

# ASSEMBLY INSTRUCTIONS









STEP 2:







2 PCS

# ASSEMBLY INSTRUCTIONS









STEP 4:



# ASSEMBLY INSTRUCTIONS





STEP 6:



# **ASSEMBLY INSTRUCTIONS**

STEP 7:





#### STEP 8:





# **ASSEMBLY INSTRUCTIONS**



STEP 10: