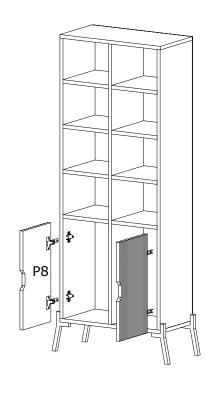

t the installation of the other product before the installation of the design is completed in order to avoid any complexity.

Never rub the products by rubbing. Carry 2 (two) people by lifting or removing the products.

If you are going to transport long distances, usually pack it carefully.

For product cleaning, wiping with a damp or soapy cloth or wiping with cleaners will be sufficient.

Do not be directly exposed to this restriction for the reasons of heavy, cold and humidity of the furniture.

Stay away from using your furniture for your purpose.

# ASSEMBLY INSTRUCTIONS









STEP 2:







2 PCS

# ASSEMBLY INSTRUCTIONS









STEP 4:



# ASSEMBLY INSTRUCTIONS





STEP 6:



# **ASSEMBLY INSTRUCTIONS**

STEP 7:





#### STEP 8:





# **ASSEMBLY INSTRUCTIONS**



STEP 10: