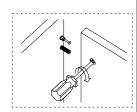

nsure the installation of this product is solid and secure.

It can be installed in approximately 20 to 30 minutes.

If you buy more products, do not start the installation of the other product before the installation of the design is completed in order to avoid any complexity.

Never rub the products by rubbing. Carry 2 (two) people by lifting or removing the products.

If you are going to transport long distances, usually pack it carefully.

For product cleaning, wiping with a damp or soapy cloth or wiping with cleaners will be sufficient.

Do not be directly exposed to this restriction for the reasons of heavy, cold and humidity of the furniture.

Stay away from using your furniture for your purpose.

# ASSEMBLY INSTRUCTIONS









STEP 2:







2 PCS

# ASSEMBLY INSTRUCTIONS









STEP 4:



# ASSEMBLY INSTRUCTIONS





STEP 6:



# **ASSEMBLY INSTRUCTIONS**

STEP 7:





#### STEP 8:





# **ASSEMBLY INSTRUCTIONS**



STEP 10: