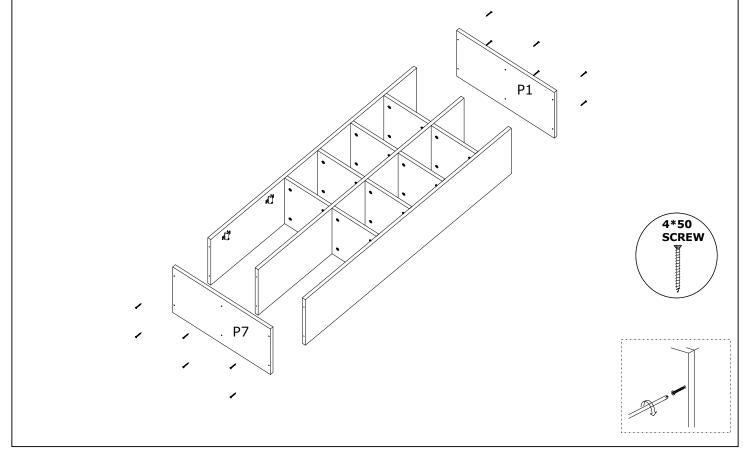

secure.

It can be installed in approximately 20 to 30 minutes.

If you buy more products, do not start the installation of the other product before the installation of the design is completed in order to avoid any complexity.

Never rub the products by rubbing. Carry 2 (two) people by lifting or removing the products.

If you are going to transport long distances, usually pack it carefully.

For product cleaning, wiping with a damp or soapy cloth or wiping with cleaners will be sufficient.

Do not be directly exposed to this restriction for the reasons of heavy, cold and humidity of the furniture.

Stay away from using your furniture for your purpose.

# ASSEMBLY INSTRUCTIONS









STEP 2:







2 PCS

# ASSEMBLY INSTRUCTIONS









STEP 4:



# ASSEMBLY INSTRUCTIONS





STEP 6:



# **ASSEMBLY INSTRUCTIONS**

STEP 7:





#### STEP 8:





# **ASSEMBLY INSTRUCTIONS**



STEP 10: