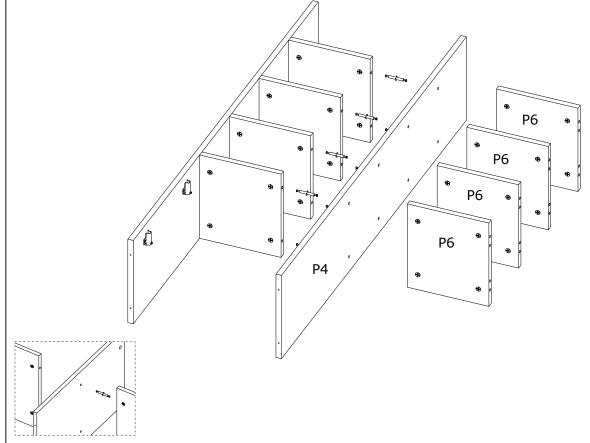

nstallation of this product is solid and secure.

It can be installed in approximately 20 to 30 minutes.

If you buy more products, do not start the installation of the other product before the installation of the design is completed in order to avoid any complexity.

Never rub the products by rubbing. Carry 2 (two) people by lifting or removing the products.

If you are going to transport long distances, usually pack it carefully.

For product cleaning, wiping with a damp or soapy cloth or wiping with cleaners will be sufficient.

Do not be directly exposed to this restriction for the reasons of heavy, cold and humidity of the furniture.

Stay away from using your furniture for your purpose.

# ASSEMBLY INSTRUCTIONS









STEP 2:







2 PCS

# ASSEMBLY INSTRUCTIONS









STEP 4:



# ASSEMBLY INSTRUCTIONS





STEP 6:



# **ASSEMBLY INSTRUCTIONS**

STEP 7:





#### STEP 8:





# **ASSEMBLY INSTRUCTIONS**



STEP 10: