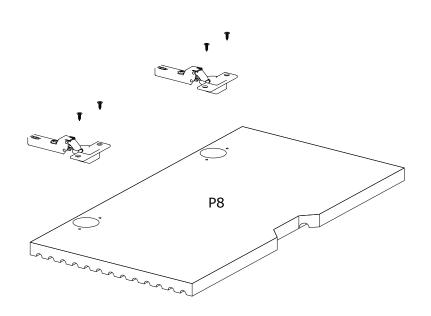

damp cloth. It is required for 2 (two) to ensure the installation of this product is solid and secure.

It can be installed in approximately 20 to 30 minutes.

If you buy more products, do not start the installation of the other product before the installation of the design is completed in order to avoid any complexity.

Never rub the products by rubbing. Carry 2 (two) people by lifting or removing the products.

If you are going to transport long distances, usually pack it carefully.

For product cleaning, wiping with a damp or soapy cloth or wiping with cleaners will be sufficient.

Do not be directly exposed to this restriction for the reasons of heavy, cold and humidity of the furniture.

Stay away from using your furniture for your purpose.

# ASSEMBLY INSTRUCTIONS









STEP 2:







2 PCS

# ASSEMBLY INSTRUCTIONS









STEP 4:



# ASSEMBLY INSTRUCTIONS





STEP 6:



# **ASSEMBLY INSTRUCTIONS**

STEP 7:





#### STEP 8:





# **ASSEMBLY INSTRUCTIONS**



STEP 10: