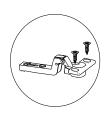

p cloth. It is required for 2 (two) to ensure the installation of this product is solid and secure.

It can be installed in approximately 20 to 30 minutes.

If you buy more products, do not start the installation of the other product before the installation of the design is completed in order to avoid any complexity.

Never rub the products by rubbing. Carry 2 (two) people by lifting or removing the products.

If you are going to transport long distances, usually pack it carefully.

For product cleaning, wiping with a damp or soapy cloth or wiping with cleaners will be sufficient.

Do not be directly exposed to this restriction for the reasons of heavy, cold and humidity of the furniture.

Stay away from using your furniture for your purpose.

# ASSEMBLY INSTRUCTIONS









STEP 2:







2 PCS

# ASSEMBLY INSTRUCTIONS









STEP 4:



# ASSEMBLY INSTRUCTIONS





STEP 6:



# **ASSEMBLY INSTRUCTIONS**

STEP 7:





#### STEP 8:





# **ASSEMBLY INSTRUCTIONS**



STEP 10: