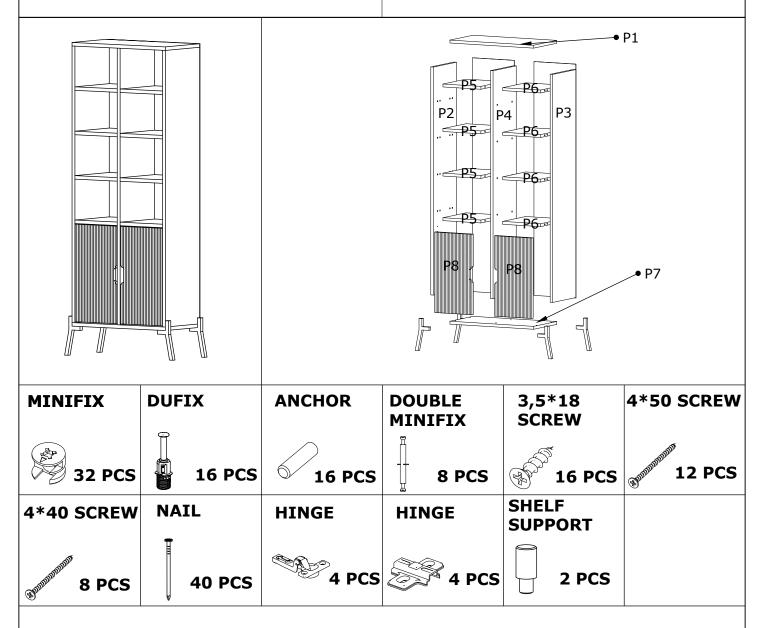

### ASSEMBLY INSTRUCTIONS

Check all parts and accessories listed in the box before assembly. Your design and accessory is solid Particle then you can start later. Before assembly, wipe a part of it with a damp cloth. It is required for 2 (two) to ensure the installation of this product is solid and secure.