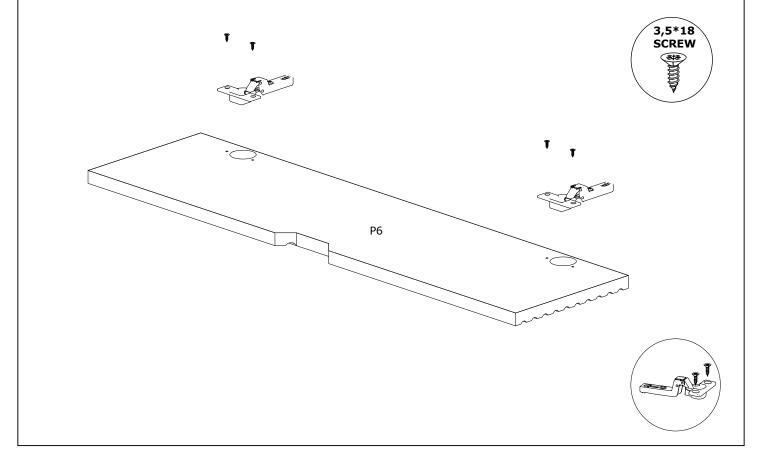

f it with a damp cloth. It is required for 2 (two) to ensure the installation of this product is solid and secure.

It can be installed in approximately 20 to 30 minutes.

If you buy more products, do not start the installation of the other product before the installation of the design is completed in order to avoid any complexity.

Never rub the products by rubbing. Carry 2 (two) people by lifting or removing the products.

If you are going to transport long distances, usually pack it carefully.

For product cleaning, wiping with a damp or soapy cloth or wiping with cleaners will be sufficient.

Do not be directly exposed to this restriction for the reasons of heavy, cold and humidity of the furniture.

Stay away from using your furniture for your purpose.

### ASSEMBLY INSTRUCTIONS







### ASSEMBLY INSTRUCTIONS

STEP 3:



STEP 4:



# **ASSEMBLY INSTRUCTIONS**

STEP 5:



#### STEP 6:



# **ASSEMBLY INSTRUCTIONS**



SHELF SUPPORT