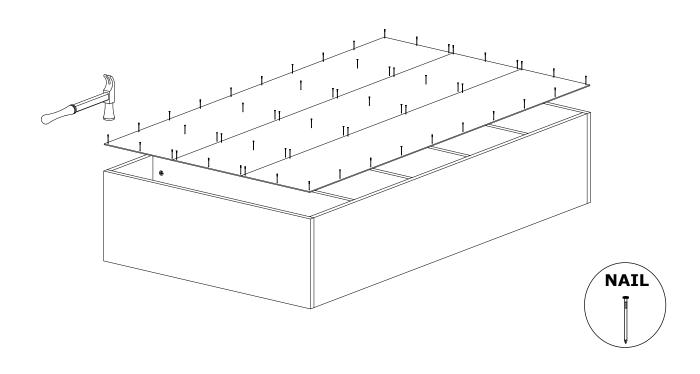

duct is solid and secure.

It can be installed in approximately 20 to 30 minutes.

If you buy more products, do not start the installation of the other product before the installation of the design is completed in order to avoid any complexity.

Never rub the products by rubbing. Carry 2 (two) people by lifting or removing the products.

If you are going to transport long distances, usually pack it carefully.

For product cleaning, wiping with a damp or soapy cloth or wiping with cleaners will be sufficient.

Do not be directly exposed to this restriction for the reasons of heavy, cold and humidity of the furniture.

Stay away from using your furniture for your purpose.

### ASSEMBLY INSTRUCTIONS







### ASSEMBLY INSTRUCTIONS

STEP 3:



STEP 4:



# **ASSEMBLY INSTRUCTIONS**

STEP 5:



#### STEP 6:



# **ASSEMBLY INSTRUCTIONS**



SHELF SUPPORT