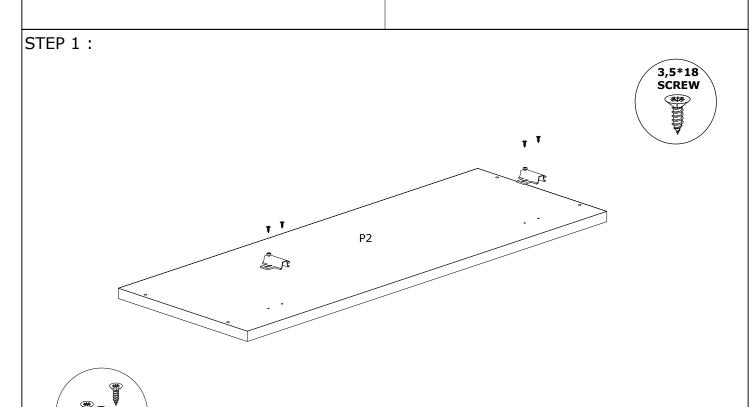

rt of it with a damp cloth. It is required for 2 (two) to ensure the installation of this product is solid and secure.

It can be installed in approximately 20 to 30 minutes.

If you buy more products, do not start the installation of the other product before the installation of the design is completed in order to avoid any complexity.

Never rub the products by rubbing. Carry 2 (two) people by lifting or removing the products.

If you are going to transport long distances, usually pack it carefully.

For product cleaning, wiping with a damp or soapy cloth or wiping with cleaners will be sufficient.

Do not be directly exposed to this restriction for the reasons of heavy, cold and humidity of the furniture.

Stay away from using your furniture for your purpose.

### ASSEMBLY INSTRUCTIONS







### ASSEMBLY INSTRUCTIONS

STEP 3:



STEP 4:



# **ASSEMBLY INSTRUCTIONS**

STEP 5:



#### STEP 6:



# **ASSEMBLY INSTRUCTIONS**



SHELF SUPPORT