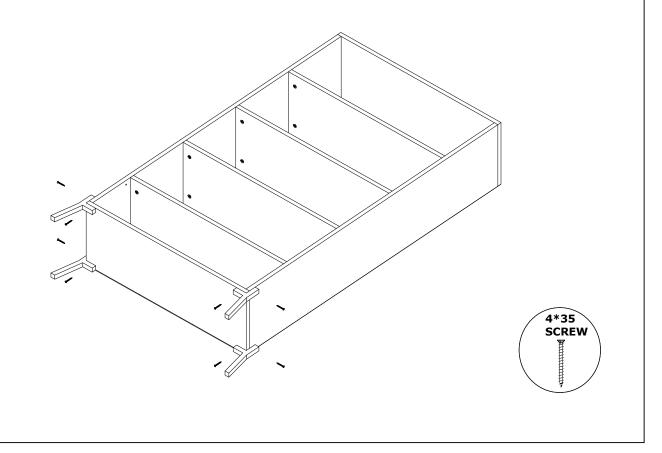

d secure.

It can be installed in approximately 20 to 30 minutes.

If you buy more products, do not start the installation of the other product before the installation of the design is completed in order to avoid any complexity.

Never rub the products by rubbing. Carry 2 (two) people by lifting or removing the products.

If you are going to transport long distances, usually pack it carefully.

For product cleaning, wiping with a damp or soapy cloth or wiping with cleaners will be sufficient.

Do not be directly exposed to this restriction for the reasons of heavy, cold and humidity of the furniture.

Stay away from using your furniture for your purpose.

### ASSEMBLY INSTRUCTIONS







### ASSEMBLY INSTRUCTIONS

STEP 3:



STEP 4:



# **ASSEMBLY INSTRUCTIONS**

STEP 5:



#### STEP 6:



# **ASSEMBLY INSTRUCTIONS**



SHELF SUPPORT