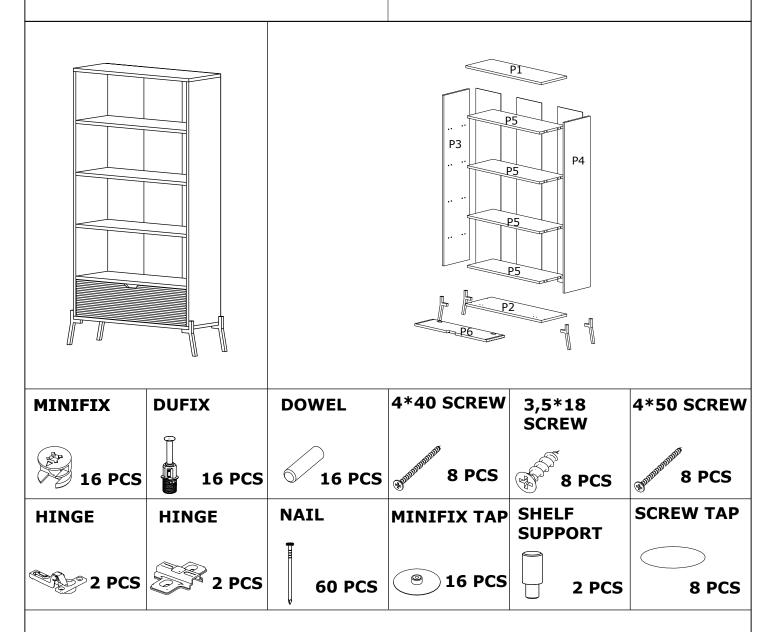

Check all parts and accessories listed in the box before assembly. Your design and accessory is solid Particle then you can start later. Before assembly, wipe a part of it with a damp cloth. It is required for 2 (two) to ensure the installation of this product is solid and secure.

It can be installed in approximately 20 to 30 minutes.

If you buy more products, do not start the installation of the other product before the installation of the design is completed in order to avoid any complexity.