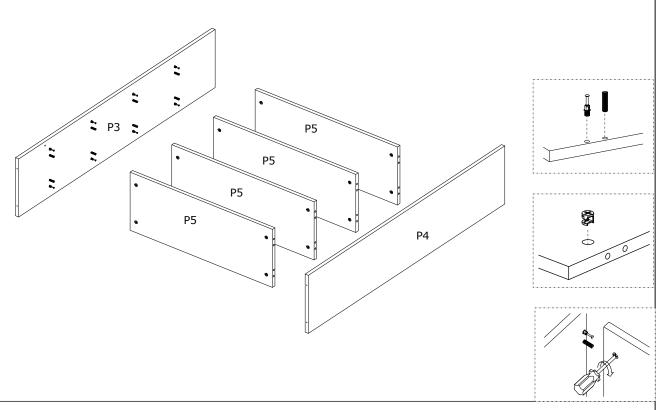

for 2 (two) to ensure the installation of this product is solid and secure.

It can be installed in approximately 20 to 30 minutes.

If you buy more products, do not start the installation of the other product before the installation of the design is completed in order to avoid any complexity.

Never rub the products by rubbing. Carry 2 (two) people by lifting or removing the products.

If you are going to transport long distances, usually pack it carefully.

For product cleaning, wiping with a damp or soapy cloth or wiping with cleaners will be sufficient.

Do not be directly exposed to this restriction for the reasons of heavy, cold and humidity of the furniture.

Stay away from using your furniture for your purpose.

### ASSEMBLY INSTRUCTIONS







### ASSEMBLY INSTRUCTIONS

STEP 3:



STEP 4:



# **ASSEMBLY INSTRUCTIONS**

STEP 5:



#### STEP 6:



# **ASSEMBLY INSTRUCTIONS**



SHELF SUPPORT