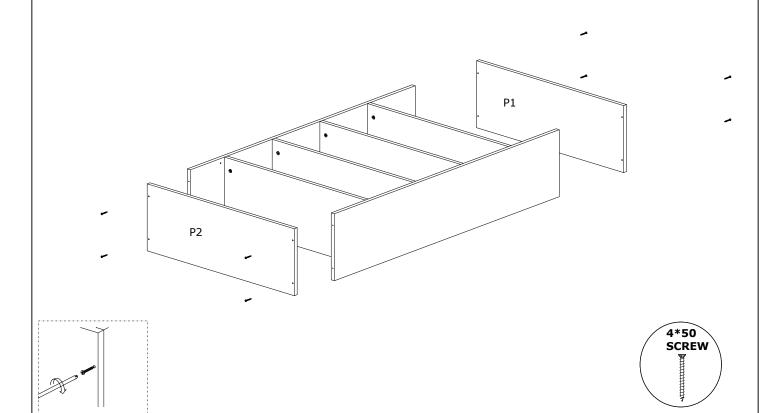

) to ensure the installation of this product is solid and secure.

It can be installed in approximately 20 to 30 minutes.

If you buy more products, do not start the installation of the other product before the installation of the design is completed in order to avoid any complexity.

Never rub the products by rubbing. Carry 2 (two) people by lifting or removing the products.

If you are going to transport long distances, usually pack it carefully.

For product cleaning, wiping with a damp or soapy cloth or wiping with cleaners will be sufficient.

Do not be directly exposed to this restriction for the reasons of heavy, cold and humidity of the furniture.

Stay away from using your furniture for your purpose.

### ASSEMBLY INSTRUCTIONS







### ASSEMBLY INSTRUCTIONS

STEP 3:



STEP 4:



# **ASSEMBLY INSTRUCTIONS**

STEP 5:



#### STEP 6:



# **ASSEMBLY INSTRUCTIONS**



SHELF SUPPORT