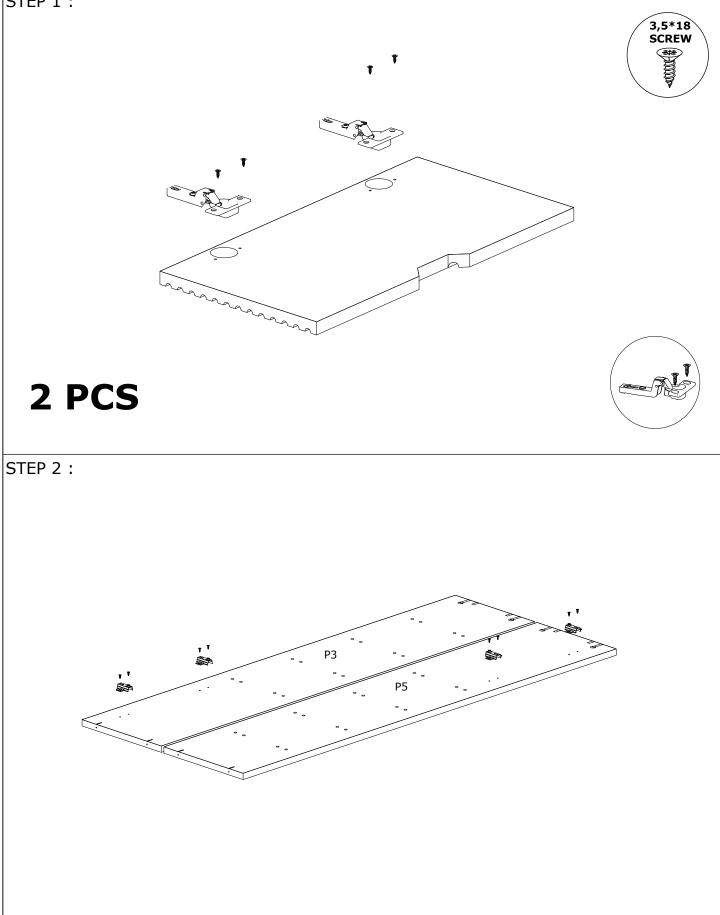

of it with a damp cloth. It is required for 2 (two) to ensure the installation of this product is solid and secure. It can be installed in approximately 20 to 30 minutes. If you buy more products, do not start the installation of the other product before the installation of the design is completed in order to avoid any complexity. Never rub the products by rubbing. Carry 2 (two) people by lifting or removing the products. If you are going to transport long distances, usually pack it carefully. For product cleaning, wiping with a damp or soapy cloth or wiping with cleaners will be sufficient. Do not be directly exposed to this restriction for the reasons of heavy, cold and humidity of the furniture. Stay away from using your furniture for your purpose.

## ASSEMBLY INSTRUCTIONS

STEP 1 :



## ASSEMBLY INSTRUCTIONS

STEP 3 :



## ASSEMBLY **INSTRUCTIONS**

STEP 5 :



## ASSEMBLY INSTRUCTIONS