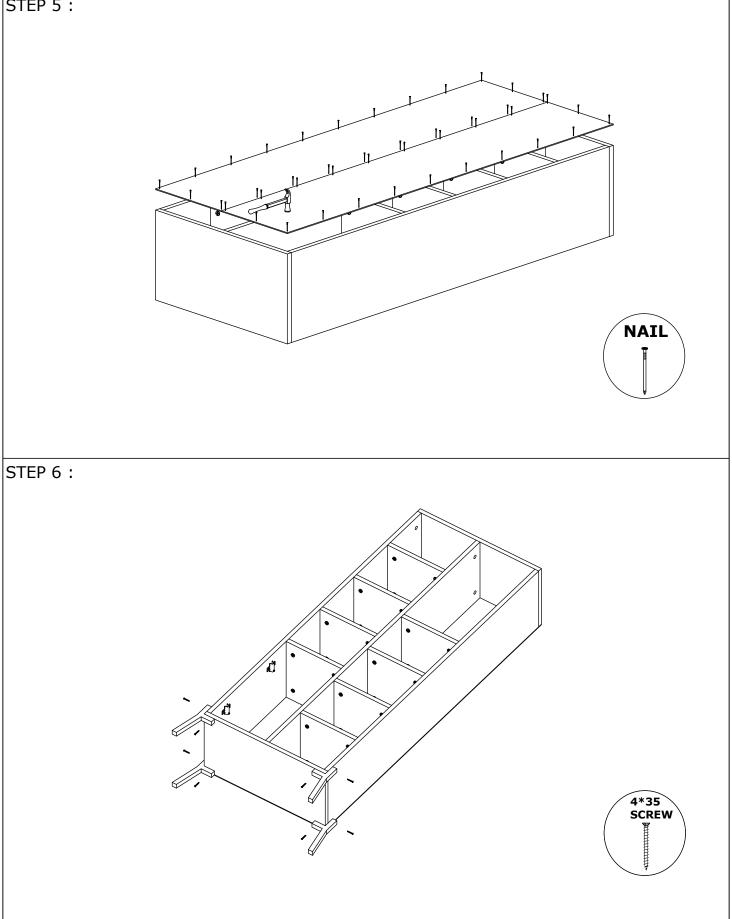

of this product is solid and secure. It can be installed in approximately 20 to 30 minutes. If you buy more products, do not start the installation of the other product before the installation of the design is completed in order to avoid any complexity. Never rub the products by rubbing. Carry 2 (two) people by lifting or removing the products. If you are going to transport long distances, usually pack it carefully. For product cleaning, wiping with a damp or soapy cloth or wiping with cleaners will be sufficient. Do not be directly exposed to this restriction for the reasons of heavy, cold and humidity of the furniture. Stay away from using your furniture for your purpose.

## ASSEMBLY INSTRUCTIONS

STEP 1 :



## ASSEMBLY INSTRUCTIONS

STEP 3 :



## ASSEMBLY **INSTRUCTIONS**

STEP 5 :



## ASSEMBLY INSTRUCTIONS