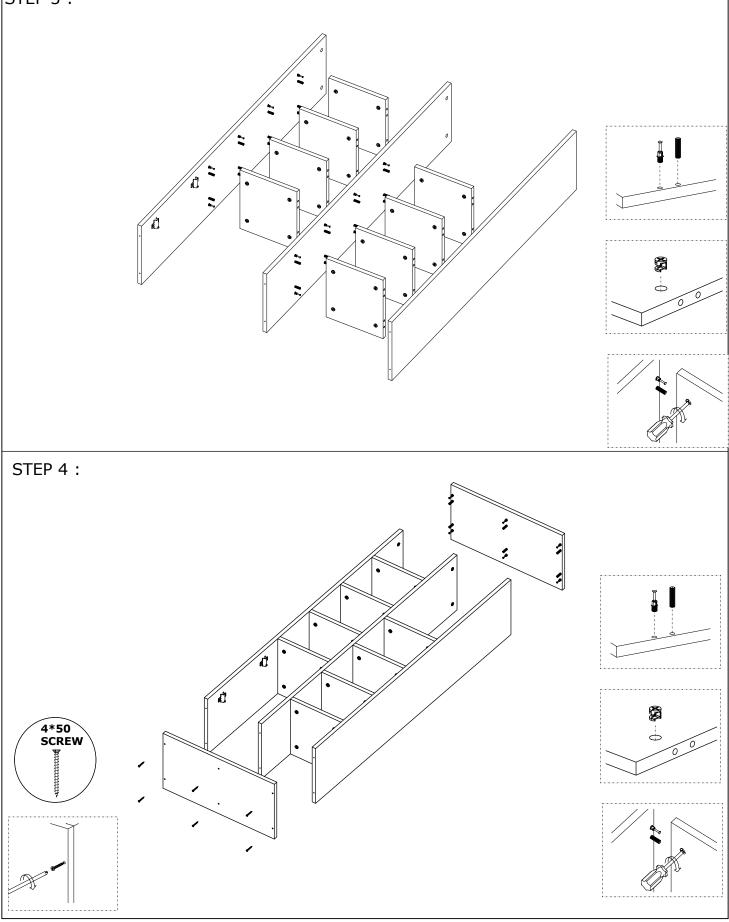

ed for 2 (two) to ensure the installation of this product is solid and secure. It can be installed in approximately 20 to 30 minutes. If you buy more products, do not start the installation of the other product before the installation of the design is completed in order to avoid any complexity. Never rub the products by rubbing. Carry 2 (two) people by lifting or removing the products. If you are going to transport long distances, usually pack it carefully. For product cleaning, wiping with a damp or soapy cloth or wiping with cleaners will be sufficient. Do not be directly exposed to this restriction for the reasons of heavy, cold and humidity of the furniture. Stay away from using your furniture for your purpose.

## ASSEMBLY INSTRUCTIONS

STEP 1 :



## ASSEMBLY INSTRUCTIONS

STEP 3 :



## ASSEMBLY **INSTRUCTIONS**

STEP 5 :



## ASSEMBLY INSTRUCTIONS