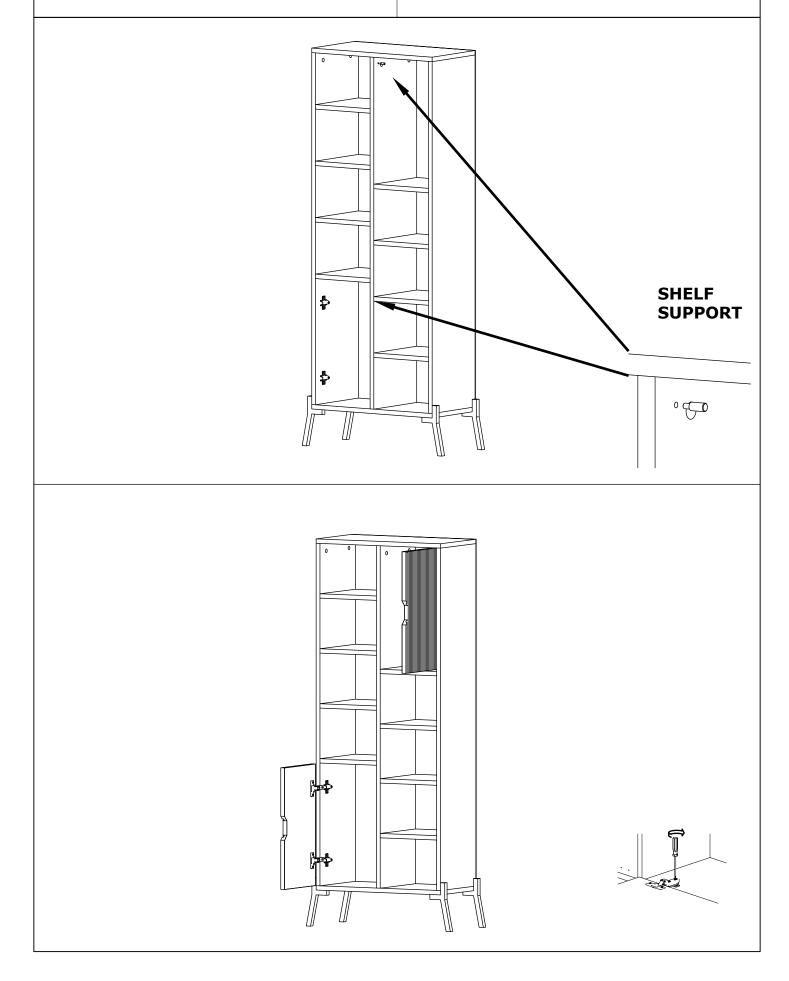

secure. It can be installed in approximately 20 to 30 minutes. If you buy more products, do not start the installation of the other product before the installation of the design is completed in order to avoid any complexity. Never rub the products by rubbing. Carry 2 (two) people by lifting or removing the products. If you are going to transport long distances, usually pack it carefully. For product cleaning, wiping with a damp or soapy cloth or wiping with cleaners will be sufficient. Do not be directly exposed to this restriction for the reasons of heavy, cold and humidity of the furniture. Stay away from using your furniture for your purpose.

## ASSEMBLY INSTRUCTIONS

STEP 1 :



## ASSEMBLY INSTRUCTIONS

STEP 3 :



## ASSEMBLY **INSTRUCTIONS**

STEP 5 :



## ASSEMBLY INSTRUCTIONS