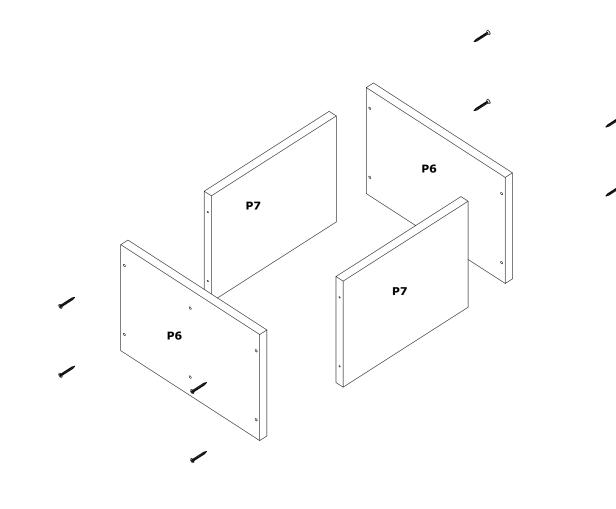

a damp cloth.

It is required for 2 (two) to ensure the installation of this product is solid and secure. It can be installed in approximately 20 to 30 minutes.

If you buy more products, do not start the installation of the other product before the installation of the design is completed in order to avoid any complexity.

Never rub the products by rubbing. Carry 2 (two) people by lifting or removing the products.

If you are going to transport long distances, usually pack it carefully.

For product cleaning, wiping with a damp or soapy cloth or wiping with cleaners will be sufficient.

Do not be directly exposed to this restriction for the reasons of heavy, cold and humidity of the furniture.

Stay away from using your furniture for your purpose.

STEP 1:

# ASSEMBLY INSTRUCTIONS

3 PCS







STEP 2 :

### ASSEMBLY INSTRUCTIONS

3 PCS



# ASSEMBLY INSTRUCTIONS

STEP 3 :



# ASSEMBLY **INSTRUCTIONS**

STEP 4 :



# ASSEMBLY INSTRUCTIONS



## ASSEMBLY INSTRUCTIONS