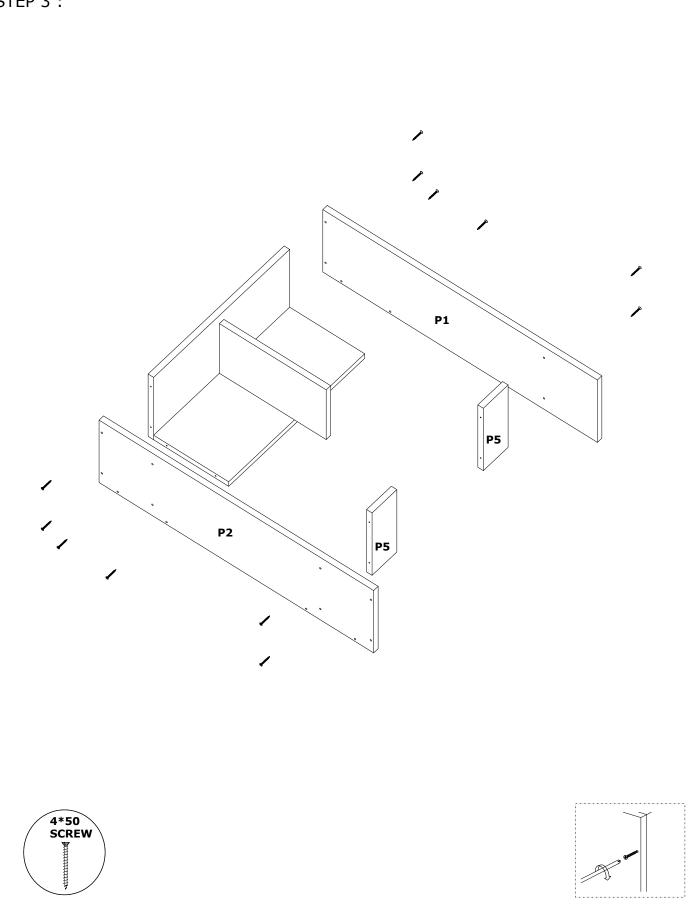

solid and secure. It can be installed in approximately 20 to 30 minutes.

If you buy more products, do not start the installation of the other product before the installation of the design is completed in order to avoid any complexity.

Never rub the products by rubbing. Carry 2 (two) people by lifting or removing the products.

If you are going to transport long distances, usually pack it carefully.

For product cleaning, wiping with a damp or soapy cloth or wiping with cleaners will be sufficient.

Do not be directly exposed to this restriction for the reasons of heavy, cold and humidity of the furniture.

Stay away from using your furniture for your purpose.

STEP 1:

# ASSEMBLY INSTRUCTIONS

3 PCS







STEP 2 :

### ASSEMBLY INSTRUCTIONS

3 PCS



# ASSEMBLY INSTRUCTIONS

STEP 3 :



# ASSEMBLY **INSTRUCTIONS**

STEP 4 :



# ASSEMBLY INSTRUCTIONS



## ASSEMBLY INSTRUCTIONS