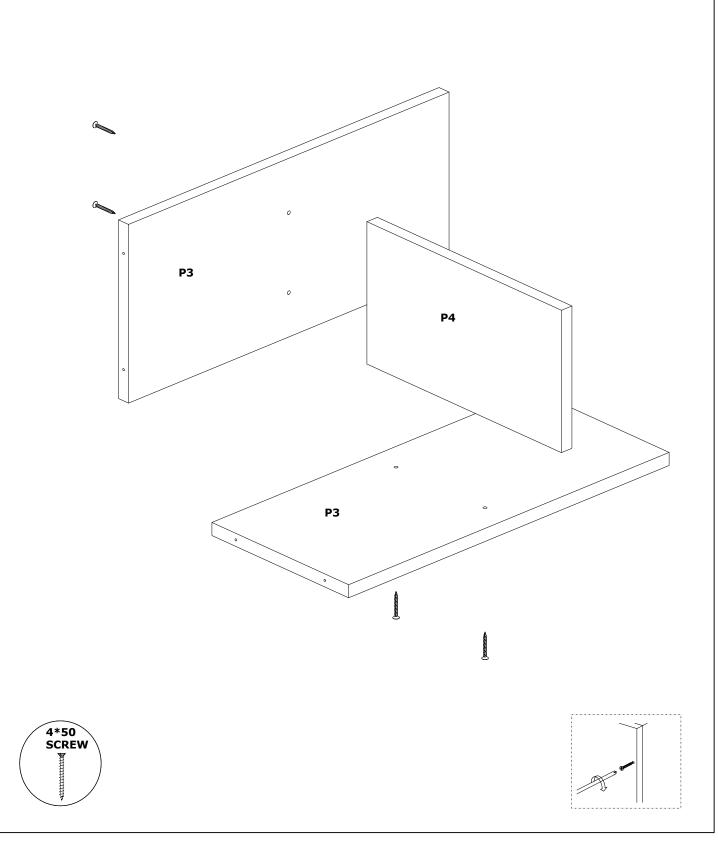

e the installation of this product is solid and secure. It can be installed in approximately 20 to 30 minutes.

If you buy more products, do not start the installation of the other product before the installation of the design is completed in order to avoid any complexity.

Never rub the products by rubbing. Carry 2 (two) people by lifting or removing the products.

If you are going to transport long distances, usually pack it carefully.

For product cleaning, wiping with a damp or soapy cloth or wiping with cleaners will be sufficient.

Do not be directly exposed to this restriction for the reasons of heavy, cold and humidity of the furniture.

Stay away from using your furniture for your purpose.

STEP 1:

# ASSEMBLY INSTRUCTIONS

3 PCS







STEP 2 :

### ASSEMBLY INSTRUCTIONS

3 PCS



# ASSEMBLY INSTRUCTIONS

STEP 3 :



# ASSEMBLY **INSTRUCTIONS**

STEP 4 :



# ASSEMBLY INSTRUCTIONS



## ASSEMBLY INSTRUCTIONS