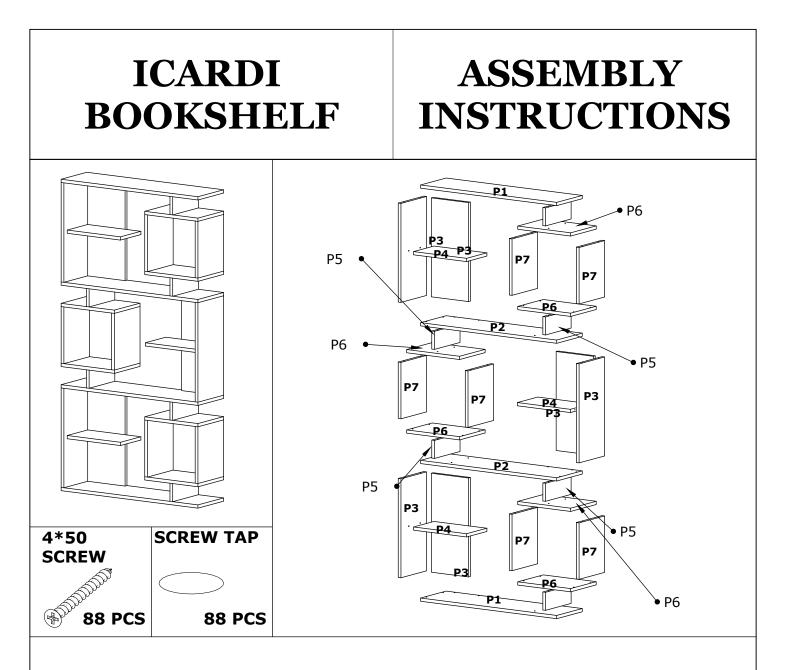

# ASSEMBLY INSTRUCTIONS

3 PCS

STEP 2 :

### ASSEMBLY INSTRUCTIONS

3 PCS

# ASSEMBLY INSTRUCTIONS

STEP 3 :

# ASSEMBLY **INSTRUCTIONS**

STEP 4 :

# ASSEMBLY INSTRUCTIONS

## ASSEMBLY INSTRUCTIONS