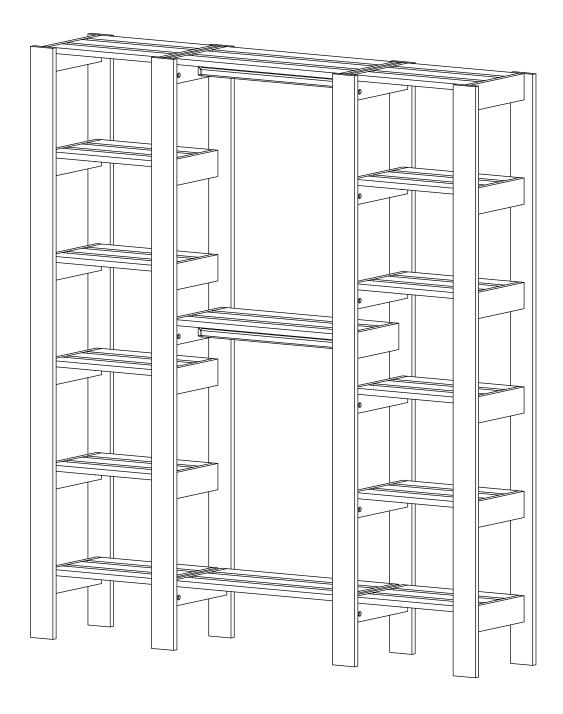

cure. It can be installed in approximately 20 to 30 minutes.

If you buy more products, do not start the installation of the other product before the installation of the design is completed in order to avoid any complexity.

Never rub the products by rubbing. Carry 2 (two) people by lifting or removing the products.

If you are going to transport long distances, usually pack it carefully.

For product cleaning, wiping with a damp or soapy cloth or wiping with cleaners will be sufficient.

Do not be directly exposed to this restriction for the reasons of heavy, cold and humidity of the furniture.

Stay away from using your furniture for your purpose.

# STEP 1:

# **12 PCS**





# STEP 2:

# 3 PCS



# STEP 3:

# 2 PCS



# STEP 4:





# STEP 5:





# STEP 6: 3,5\*18 SCREW 0

# STEP 7: