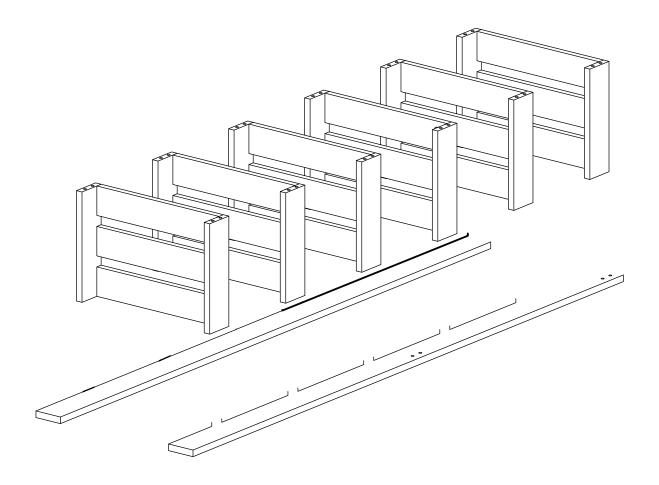

for 2 (two) to ensure the installation of this product is solid and secure. It can be installed in approximately 20 to 30 minutes.

If you buy more products, do not start the installation of the other product before the installation of the design is completed in order to avoid any complexity.

Never rub the products by rubbing. Carry 2 (two) people by lifting or removing the products.

If you are going to transport long distances, usually pack it carefully.

For product cleaning, wiping with a damp or soapy cloth or wiping with cleaners will be sufficient.

Do not be directly exposed to this restriction for the reasons of heavy, cold and humidity of the furniture.

Stay away from using your furniture for your purpose.

# STEP 1:

# **12 PCS**





# STEP 2:

# 3 PCS



# STEP 3:

# 2 PCS



# STEP 4:





# STEP 5:





# STEP 6: 3,5\*18 SCREW 0

# STEP 7: