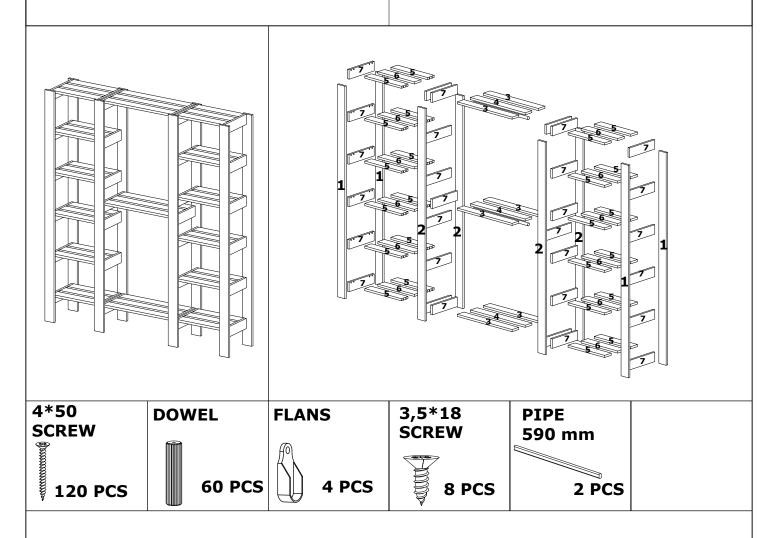

# **CITY WARDROBE**

# ASSEMBLY INSTRUCTIONS



### Dear Customer.

Before reaching this product for purchase, it has been subjected to all tests and controls by us.

This line will be moved to be moved to be moved. Training like this back them all don't send it we just don't want the responsible part from us. The missing piece is corrected immediately.

Check all parts and accessories listed in the box before assembly. Your design and accessory is solid Particle then you can start later. Before assembly, wipe a part of it with a damp cloth.

It is required for 2 (two) to ensure the installation of this product is solid and secure. It can be installed in approximately 20 to 30 minutes.

If you buy more products, do not start the installation of the other product before the installation of the design is completed in order to avoid any