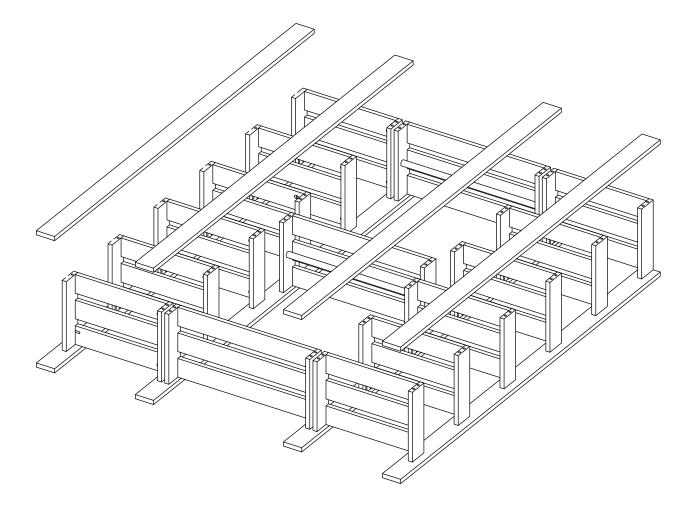

stallation of this product is solid and secure. It can be installed in approximately 20 to 30 minutes.

If you buy more products, do not start the installation of the other product before the installation of the design is completed in order to avoid any complexity.

Never rub the products by rubbing. Carry 2 (two) people by lifting or removing the products.

If you are going to transport long distances, usually pack it carefully.

For product cleaning, wiping with a damp or soapy cloth or wiping with cleaners will be sufficient.

Do not be directly exposed to this restriction for the reasons of heavy, cold and humidity of the furniture.

Stay away from using your furniture for your purpose.

# STEP 1:

# **12 PCS**





# STEP 2:

# 3 PCS



# STEP 3:

# 2 PCS



# STEP 4:





# STEP 5:





# STEP 6: 3,5\*18 SCREW 0

# STEP 7: