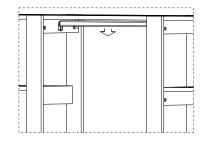

re. It can be installed in approximately 20 to 30 minutes.

If you buy more products, do not start the installation of the other product before the installation of the design is completed in order to avoid any complexity.

Never rub the products by rubbing. Carry 2 (two) people by lifting or removing the products.

If you are going to transport long distances, usually pack it carefully.

For product cleaning, wiping with a damp or soapy cloth or wiping with cleaners will be sufficient.

Do not be directly exposed to this restriction for the reasons of heavy, cold and humidity of the furniture.

Stay away from using your furniture for your purpose.

# STEP 1:

# **12 PCS**





# STEP 2:

# 3 PCS



# STEP 3:

# 2 PCS



# STEP 4:





# STEP 5:





# STEP 6: 3,5\*18 SCREW 0

# STEP 7: