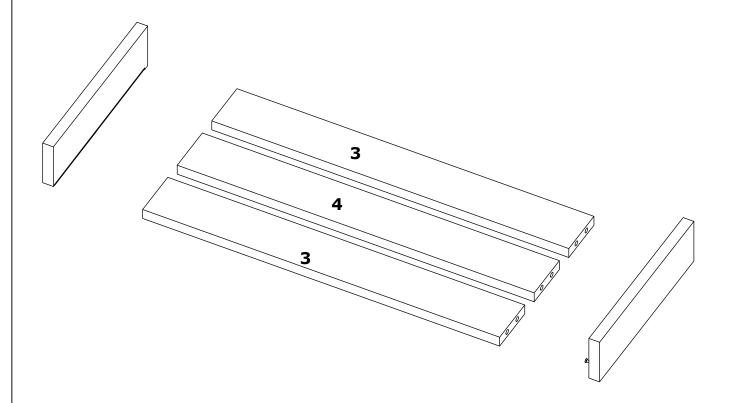

loth.

It is required for 2 (two) to ensure the installation of this product is solid and secure. It can be installed in approximately 20 to 30 minutes.

If you buy more products, do not start the installation of the other product before the installation of the design is completed in order to avoid any complexity.

Never rub the products by rubbing. Carry 2 (two) people by lifting or removing the products.

If you are going to transport long distances, usually pack it carefully.

For product cleaning, wiping with a damp or soapy cloth or wiping with cleaners will be sufficient.

Do not be directly exposed to this restriction for the reasons of heavy, cold and humidity of the furniture.

Stay away from using your furniture for your purpose.

# STEP 1:

# **12 PCS**





# STEP 2:

# 3 PCS



# STEP 3:

# 2 PCS



# STEP 4:





# STEP 5:





# STEP 6: 3,5\*18 SCREW 0

# STEP 7: