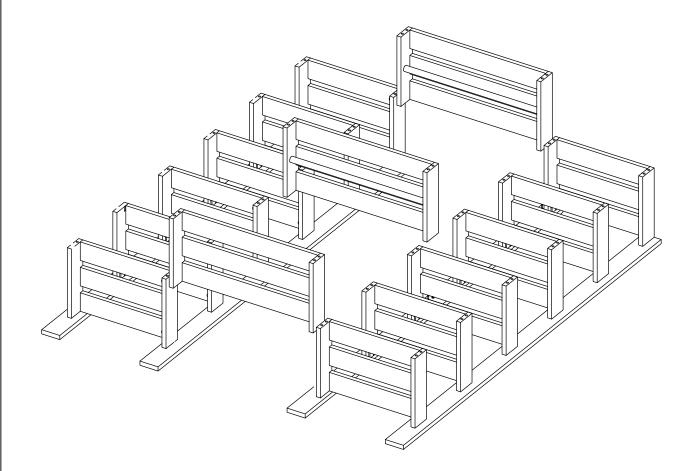

o ensure the installation of this product is solid and secure. It can be installed in approximately 20 to 30 minutes.

If you buy more products, do not start the installation of the other product before the installation of the design is completed in order to avoid any complexity.

Never rub the products by rubbing. Carry 2 (two) people by lifting or removing the products.

If you are going to transport long distances, usually pack it carefully.

For product cleaning, wiping with a damp or soapy cloth or wiping with cleaners will be sufficient.

Do not be directly exposed to this restriction for the reasons of heavy, cold and humidity of the furniture.

Stay away from using your furniture for your purpose.

# STEP 1:

# **12 PCS**





# STEP 2:

# 3 PCS



# STEP 3:

# 2 PCS



# STEP 4:





# STEP 5:





# STEP 6: 3,5\*18 SCREW 0

# STEP 7: