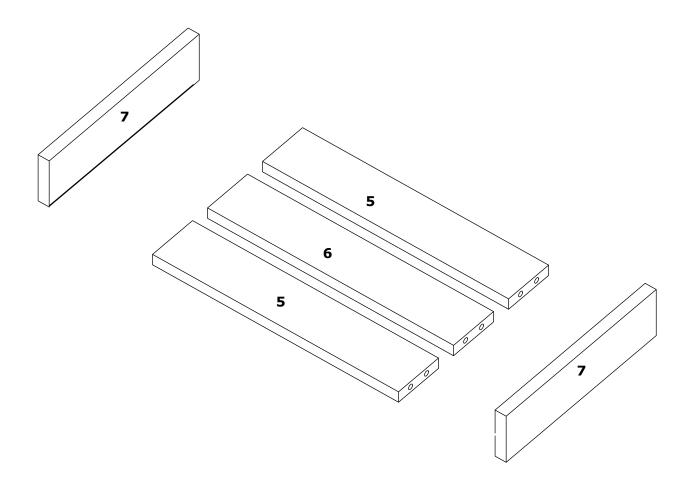

part of it with a damp cloth.

It is required for 2 (two) to ensure the installation of this product is solid and secure. It can be installed in approximately 20 to 30 minutes.

If you buy more products, do not start the installation of the other product before the installation of the design is completed in order to avoid any complexity.

Never rub the products by rubbing. Carry 2 (two) people by lifting or removing the products.

If you are going to transport long distances, usually pack it carefully.

For product cleaning, wiping with a damp or soapy cloth or wiping with cleaners will be sufficient.

Do not be directly exposed to this restriction for the reasons of heavy, cold and humidity of the furniture.

Stay away from using your furniture for your purpose.

# STEP 1:

# **12 PCS**





# STEP 2:

# 3 PCS



# STEP 3:

# 2 PCS



# STEP 4:





# STEP 5:





# STEP 6: 3,5\*18 SCREW 0

# STEP 7: