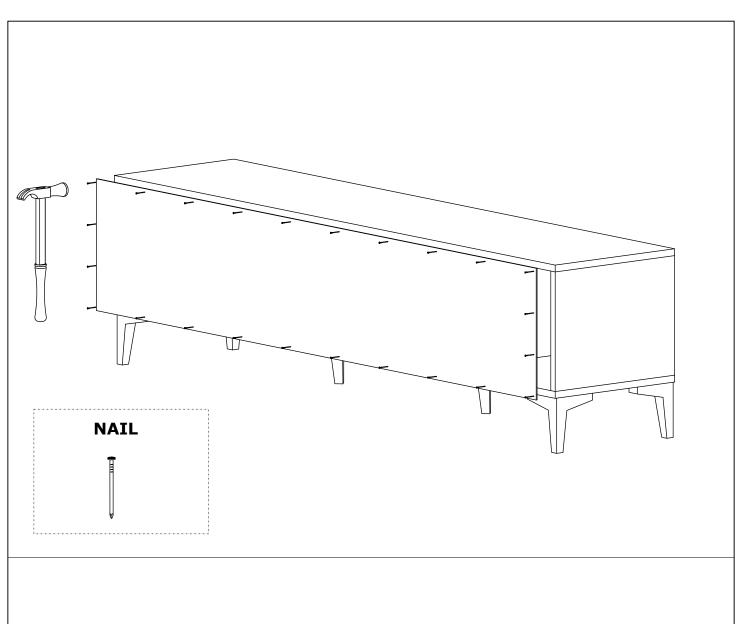

done in approximately 20 to 30 minutes.

If you have purchased more than one product, do not start the installation of the other product before the installation of one of the products is finished to avoid any confusion.

Never carry the products by rubbing. Carry 2 (two) people by lifting or disassembling the products.

If you are going to carry the product for long distance transportation, please pack the product carefully. For product cleaning, it will be sufficient to wipe with a damp or soapy cloth or wipe with other cleaners.

Since the furniture is affected by extreme heat, cold and humidity, do not expose it directly to these factors.

Do not use your furniture for other purposes.

#### STEP 1:



3,5\*18 SCREW



3 PCS



#### STEP 2:



3,5\*18 SCREW















### STEP 6: