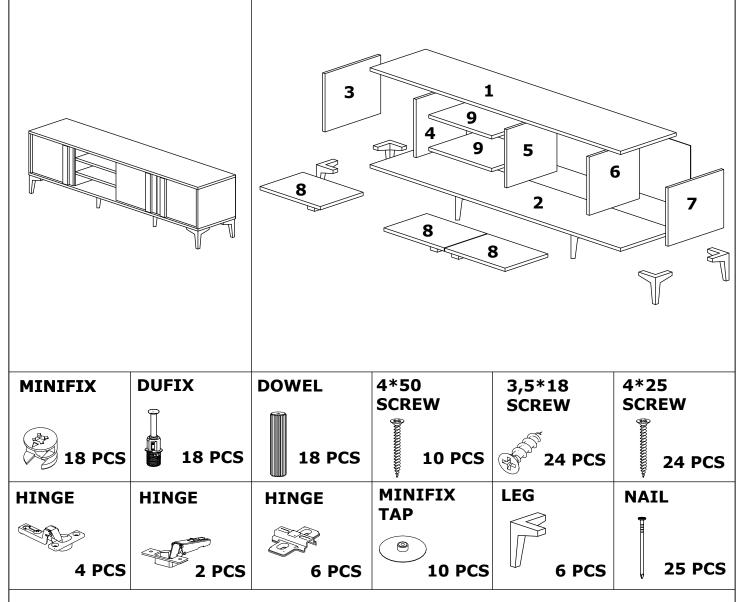

Before starting assembly, check all parts and accessories in the box according to the list. After making sure that the parts and accessories are intact, you can start assembly. Wipe each part with a damp cloth before starting assembly.