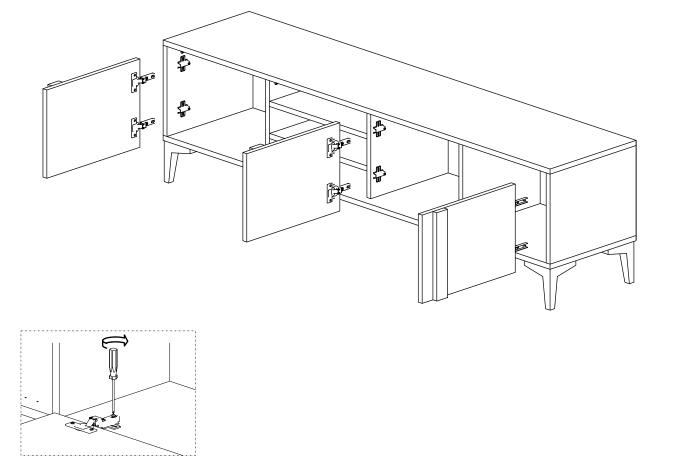

ne in approximately 20 to 30 minutes.

If you have purchased more than one product, do not start the installation of the other product before the installation of one of the products is finished to avoid any confusion.

Never carry the products by rubbing. Carry 2 (two) people by lifting or disassembling the products.

If you are going to carry the product for long distance transportation, please pack the product carefully. For product cleaning, it will be sufficient to wipe with a damp or soapy cloth or wipe with other cleaners.

Since the furniture is affected by extreme heat, cold and humidity, do not expose it directly to these factors.

Do not use your furniture for other purposes.

#### STEP 1:



3,5\*18 SCREW



3 PCS



#### STEP 2:



3,5\*18 SCREW















### STEP 6: