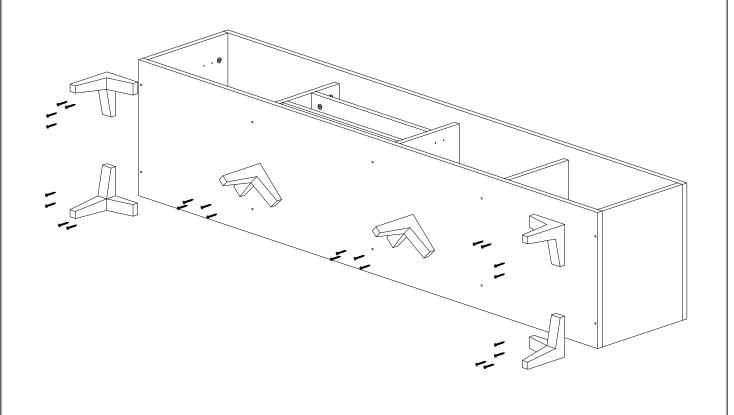

e done in approximately 20 to 30 minutes.

If you have purchased more than one product, do not start the installation of the other product before the installation of one of the products is finished to avoid any confusion.

Never carry the products by rubbing. Carry 2 (two) people by lifting or disassembling the products.

If you are going to carry the product for long distance transportation, please pack the product carefully. For product cleaning, it will be sufficient to wipe with a damp or soapy cloth or wipe with other cleaners.

Since the furniture is affected by extreme heat, cold and humidity, do not expose it directly to these factors.

Do not use your furniture for other purposes.

#### STEP 1:



3,5\*18 SCREW



3 PCS



#### STEP 2:



3,5\*18 SCREW















### STEP 6: