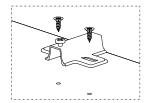

tion.

Installation can be done in approximately 20 to 30 minutes.

If you have purchased more than one product, do not start the installation of the other product before the installation of one of the products is finished to avoid any confusion.

Never carry the products by rubbing. Carry 2 (two) people by lifting or disassembling the products.

If you are going to carry the product for long distance transportation, please pack the product carefully. For product cleaning, it will be sufficient to wipe with a damp or soapy cloth or wipe with other cleaners.

Since the furniture is affected by extreme heat, cold and humidity, do not expose it directly to these factors.

Do not use your furniture for other purposes.

#### STEP 1:



3,5\*18 SCREW



3 PCS



#### STEP 2:



3,5\*18 SCREW















### STEP 6: