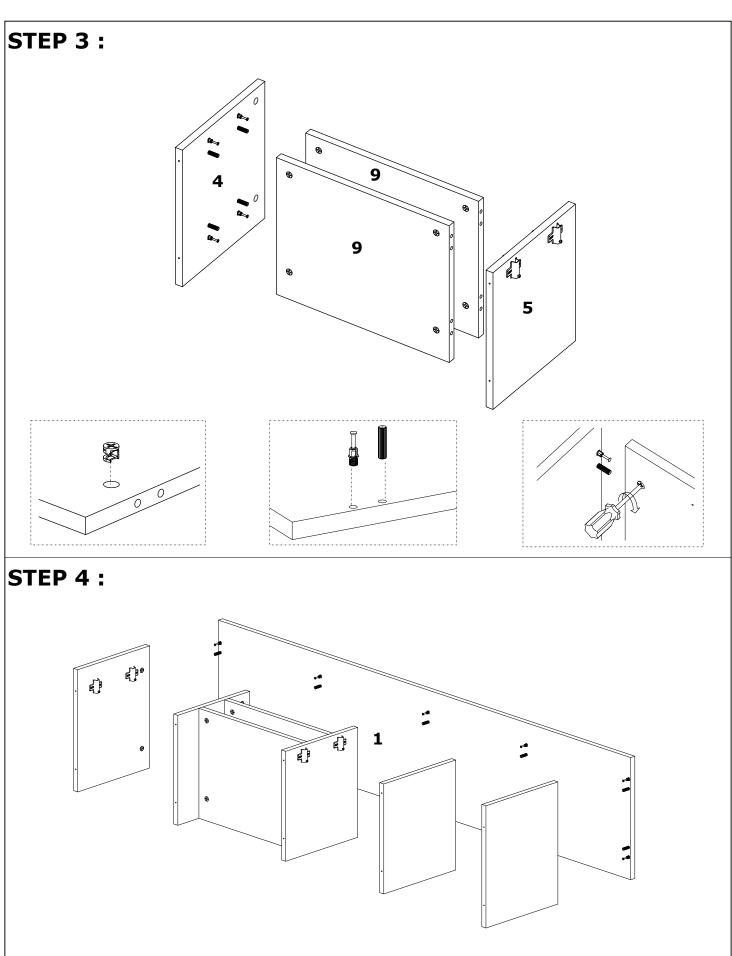

on.

Installation can be done in approximately 20 to 30 minutes.

If you have purchased more than one product, do not start the installation of the other product before the installation of one of the products is finished to avoid any confusion.

Never carry the products by rubbing. Carry 2 (two) people by lifting or disassembling the products.

If you are going to carry the product for long distance transportation, please pack the product carefully. For product cleaning, it will be sufficient to wipe with a damp or soapy cloth or wipe with other cleaners.

Since the furniture is affected by extreme heat, cold and humidity, do not expose it directly to these factors.

Do not use your furniture for other purposes.

#### STEP 1:



3,5\*18 SCREW



3 PCS



#### STEP 2:



3,5\*18 SCREW















### STEP 6: