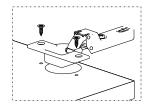

quires 2 (TWO) persons for installation.

Installation can be done in approximately 20 to 30 minutes.

If you have purchased more than one product, do not start the installation of the other product before the installation of one of the products is finished to avoid any confusion.

Never carry the products by rubbing. Carry 2 (two) people by lifting or disassembling the products.

If you are going to carry the product for long distance transportation, please pack the product carefully. For product cleaning, it will be sufficient to wipe with a damp or soapy cloth or wipe with other cleaners.

Since the furniture is affected by extreme heat, cold and humidity, do not expose it directly to these factors.

Do not use your furniture for other purposes.

#### STEP 1:



3,5\*18 SCREW



3 PCS



#### STEP 2:



3,5\*18 SCREW















### STEP 6: