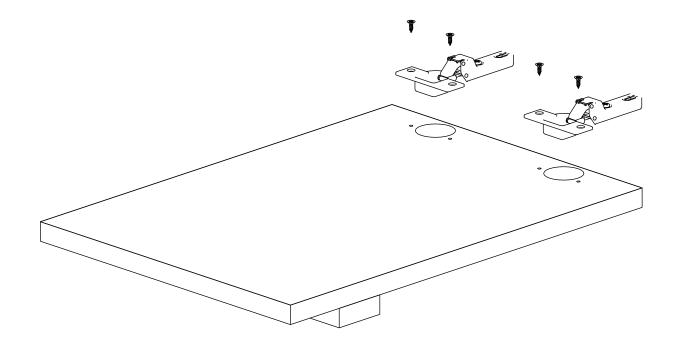

assembly.

This product requires 2 (TWO) persons for installation.

Installation can be done in approximately 20 to 30 minutes.

If you have purchased more than one product, do not start the installation of the other product before the installation of one of the products is finished to avoid any confusion.

Never carry the products by rubbing. Carry 2 (two) people by lifting or disassembling the products.

If you are going to carry the product for long distance transportation, please pack the product carefully. For product cleaning, it will be sufficient to wipe with a damp or soapy cloth or wipe with other cleaners.

Since the furniture is affected by extreme heat, cold and humidity, do not expose it directly to these factors.

Do not use your furniture for other purposes.

#### STEP 1:



3,5\*18 SCREW



3 PCS



#### STEP 2:



3,5\*18 SCREW















### STEP 6: