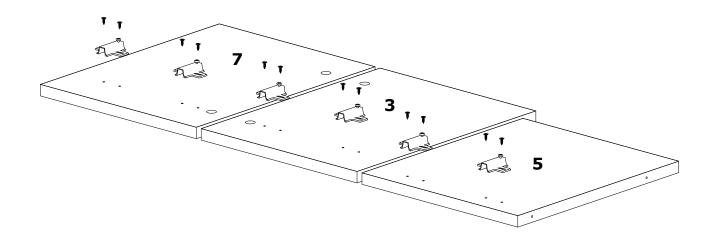

ersons for installation.

Installation can be done in approximately 20 to 30 minutes.

If you have purchased more than one product, do not start the installation of the other product before the installation of one of the products is finished to avoid any confusion.

Never carry the products by rubbing. Carry 2 (two) people by lifting or disassembling the products.

If you are going to carry the product for long distance transportation, please pack the product carefully. For product cleaning, it will be sufficient to wipe with a damp or soapy cloth or wipe with other cleaners.

Since the furniture is affected by extreme heat, cold and humidity, do not expose it directly to these factors.

Do not use your furniture for other purposes.

#### STEP 1:



3,5\*18 SCREW



3 PCS



#### STEP 2:



3,5\*18 SCREW















### STEP 6: