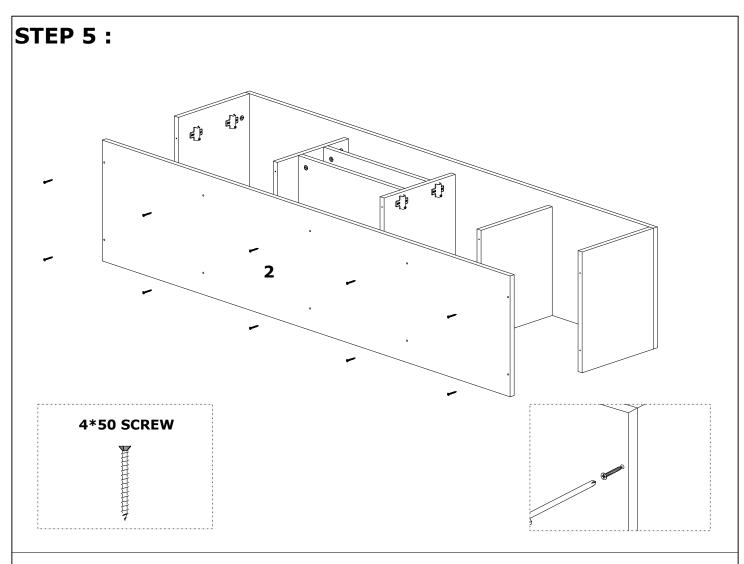

tallation can be done in approximately 20 to 30 minutes.

If you have purchased more than one product, do not start the installation of the other product before the installation of one of the products is finished to avoid any confusion.

Never carry the products by rubbing. Carry 2 (two) people by lifting or disassembling the products.

If you are going to carry the product for long distance transportation, please pack the product carefully. For product cleaning, it will be sufficient to wipe with a damp or soapy cloth or wipe with other cleaners.

Since the furniture is affected by extreme heat, cold and humidity, do not expose it directly to these factors.

Do not use your furniture for other purposes.

#### STEP 1:



3,5\*18 SCREW



3 PCS



#### STEP 2:



3,5\*18 SCREW















### STEP 6: