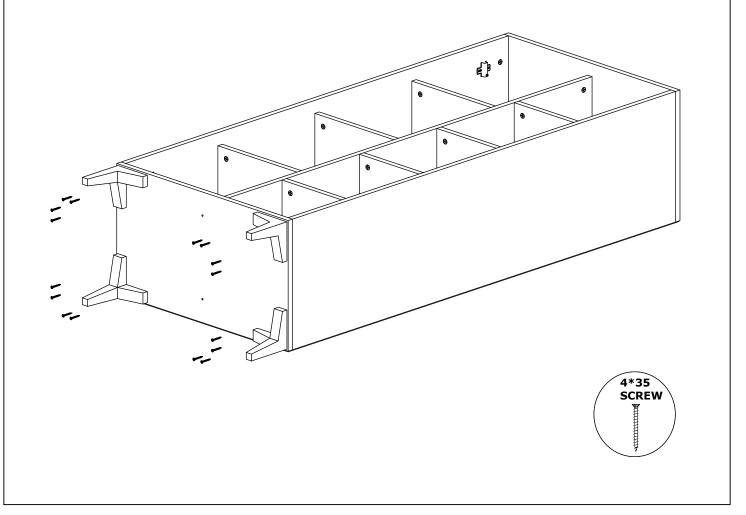

res 2 (TWO) persons for installation.

Installation can be done in approximately 20 to 30 minutes.

2 PCS

If you have purchased more than one product, do not start the installation of the other product before the installation of one of the products is finished to avoid any confusion.

Never carry the products by rubbing. Carry 2 (two) people by lifting or disassembling the products.

If you are going to carry the product for long distance transportation, please pack the product carefully. For product cleaning, it will be sufficient to wipe with a damp or soapy cloth or wipe with other cleaners.

Since the furniture is affected by extreme heat, cold and humidity, do not expose it directly to these factors.

Do not use your furniture for other purposes.

# STEP 1:

### STEP 2:















# STEP 7: NAIL STEP 8: