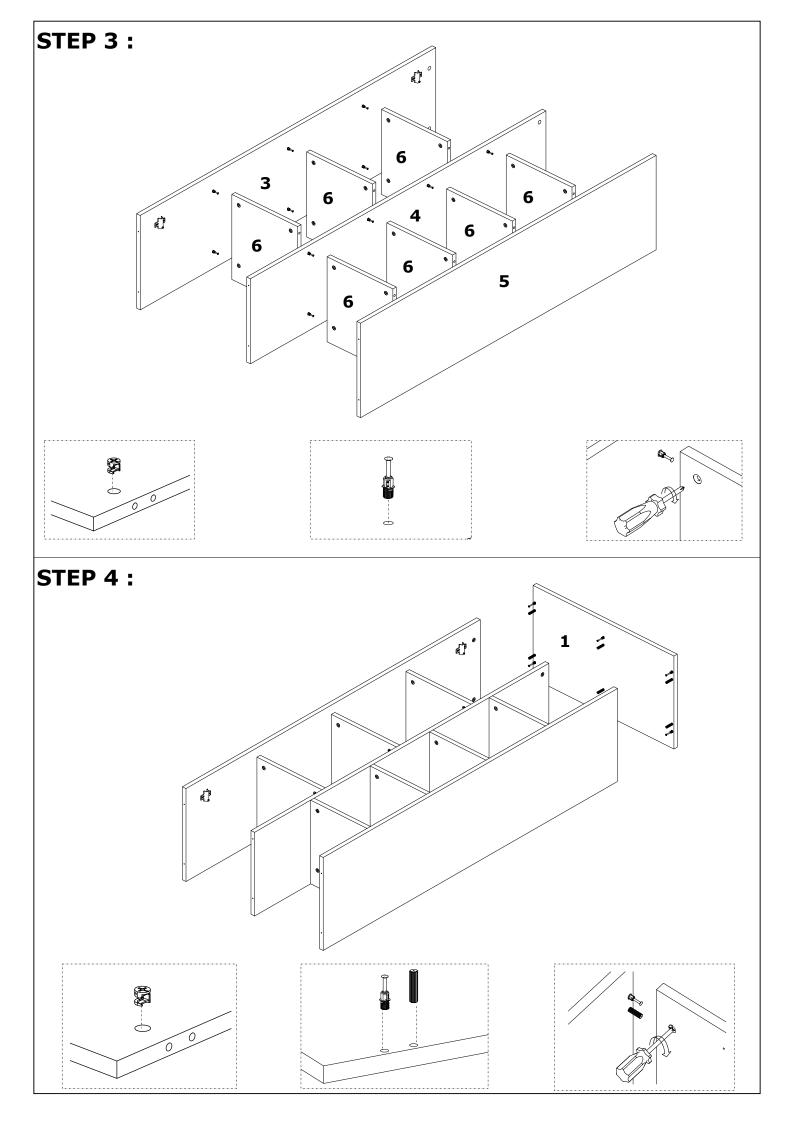

requires 2 (TWO) persons for installation.

Installation can be done in approximately 20 to 30 minutes.

2 PCS

If you have purchased more than one product, do not start the installation of the other product before the installation of one of the products is finished to avoid any confusion.

Never carry the products by rubbing. Carry 2 (two) people by lifting or disassembling the products.

If you are going to carry the product for long distance transportation, please pack the product carefully. For product cleaning, it will be sufficient to wipe with a damp or soapy cloth or wipe with other cleaners.

Since the furniture is affected by extreme heat, cold and humidity, do not expose it directly to these factors.

Do not use your furniture for other purposes.

# STEP 1:

### STEP 2:















# STEP 7: NAIL STEP 8: