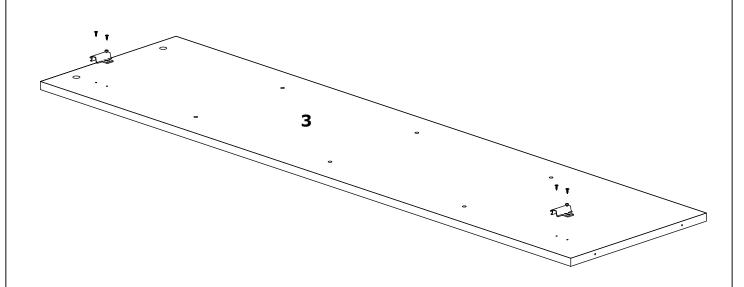

roduct requires 2 (TWO) persons for installation.

Installation can be done in approximately 20 to 30 minutes.

2 PCS

If you have purchased more than one product, do not start the installation of the other product before the installation of one of the products is finished to avoid any confusion.

Never carry the products by rubbing. Carry 2 (two) people by lifting or disassembling the products.

If you are going to carry the product for long distance transportation, please pack the product carefully. For product cleaning, it will be sufficient to wipe with a damp or soapy cloth or wipe with other cleaners.

Since the furniture is affected by extreme heat, cold and humidity, do not expose it directly to these factors.

Do not use your furniture for other purposes.

# STEP 1:

### STEP 2:















# STEP 7: NAIL STEP 8: