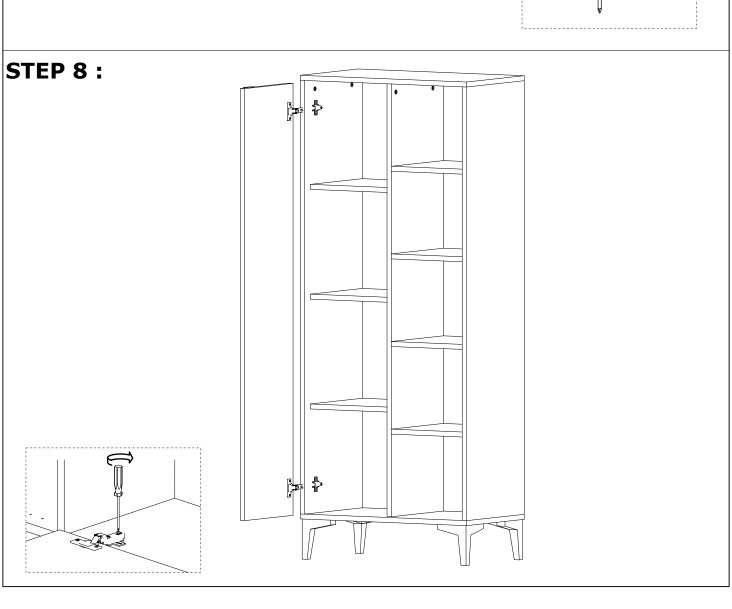

stallation.

Installation can be done in approximately 20 to 30 minutes.

2 PCS

If you have purchased more than one product, do not start the installation of the other product before the installation of one of the products is finished to avoid any confusion.

Never carry the products by rubbing. Carry 2 (two) people by lifting or disassembling the products.

If you are going to carry the product for long distance transportation, please pack the product carefully. For product cleaning, it will be sufficient to wipe with a damp or soapy cloth or wipe with other cleaners.

Since the furniture is affected by extreme heat, cold and humidity, do not expose it directly to these factors.

Do not use your furniture for other purposes.

# STEP 1:

### STEP 2:















# STEP 7: NAIL STEP 8: