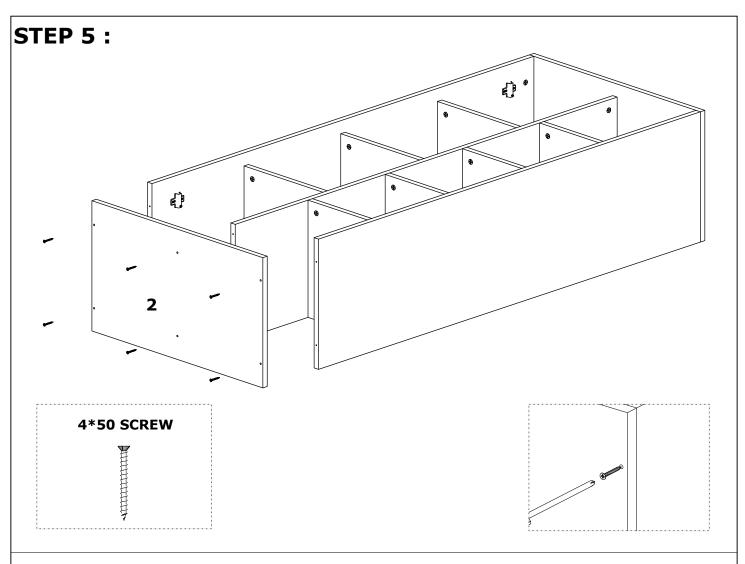

equires 2 (TWO) persons for installation.

Installation can be done in approximately 20 to 30 minutes.

2 PCS

If you have purchased more than one product, do not start the installation of the other product before the installation of one of the products is finished to avoid any confusion.

Never carry the products by rubbing. Carry 2 (two) people by lifting or disassembling the products.

If you are going to carry the product for long distance transportation, please pack the product carefully. For product cleaning, it will be sufficient to wipe with a damp or soapy cloth or wipe with other cleaners.

Since the furniture is affected by extreme heat, cold and humidity, do not expose it directly to these factors.

Do not use your furniture for other purposes.

# STEP 1:

### STEP 2:















# STEP 7: NAIL STEP 8: