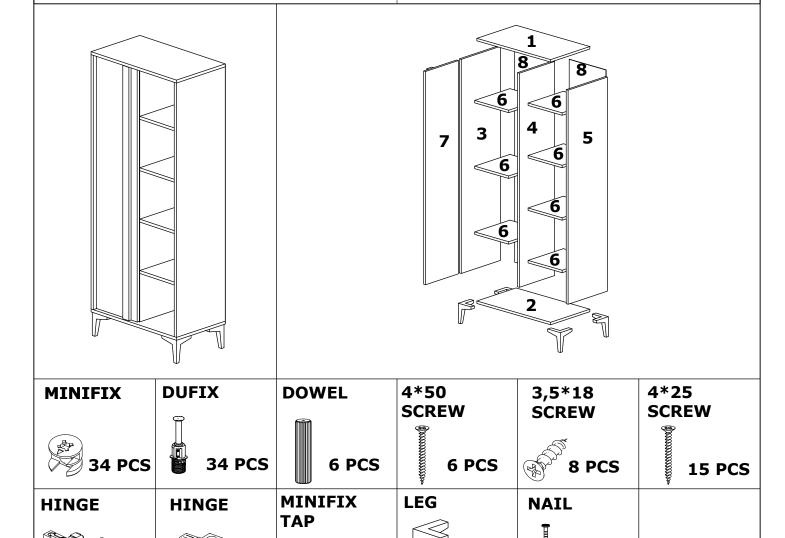

## IRAZ BOOKSHELF

# ASSEMBLY INSTRUCTIONS

**50 PCS** 

4 PCS



Dear Customer.

2 PCS

This product you have purchased has been subjected to all tests and controls by us before it reaches you.

**34 PCS** 

Even in this case, some parts may be damaged during transportation. In such cases, do not send the whole product back, only request the damaged part from us. The missing part will be sent to you immediately.

Before starting assembly, check all parts and accessories in the box according to the list. After making sure that the parts and accessories are intact, you can start assembly. Wipe each part with a damp cloth before starting assembly.

This product requires 2 (TWO) persons for installation.

Installation can be done in approximately 20 to 30 minutes.

2 PCS

If you have purchased more than one product, do not start the installation of the ot