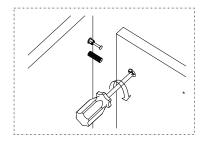

Before starting assembly, check all parts and accessories in the box according to the list. After making sure that the parts and accessories are intact, you can start assembly. Wipe each part with a damp cloth before starting assembly.

This product requires 2 (TWO) persons for installation.

Installation can be done in approximately 20 to 30 minutes.

If you have purchased more than one product, do not start the installation of the other product before the installation of one of the products is finished to avoid any confusion.