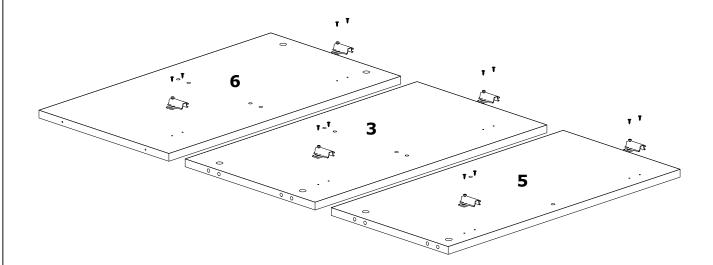

ssembly.

This product requires 2 (TWO) persons for installation.

Installation can be done in approximately 20 to 30 minutes.

If you have purchased more than one product, do not start the installation of the other product before the installation of one of the products is finished to avoid any confusion.

Never carry the products by rubbing. Carry 2 (two) people by lifting or disassembling the products.

If you are going to carry the product for long distance transportation, please pack the product carefully. For product cleaning, it will be sufficient to wipe with a damp or soapy cloth or wipe with other cleaners.

Since the furniture is affected by extreme heat, cold and humidity, do not expose it directly to these factors.

Do not use your furniture for other purposes.



### STEP 2:



### 3,5\*18 SCREW













### STEP 4: 1

### STEP 5: 2 4\*50 SCREW

# STEP 6: 4\*25 SCREW

## STEP 7: 13 13 NAIL

### STEP 8: