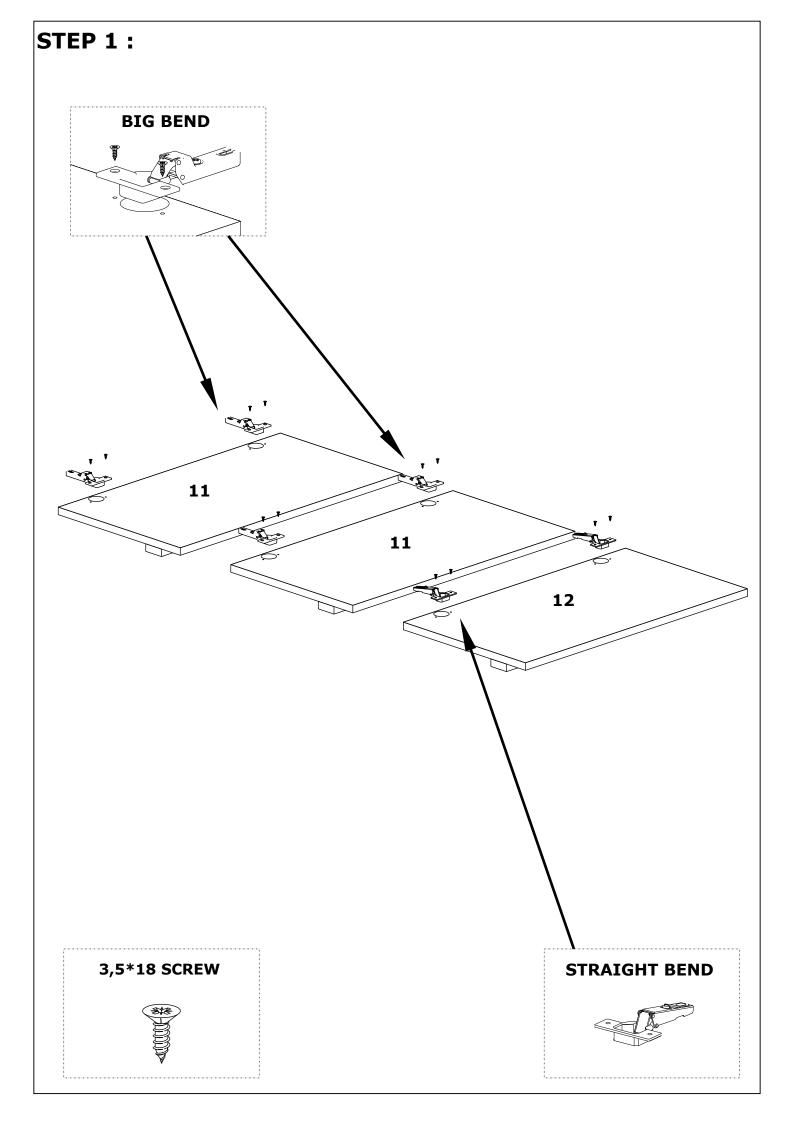

fore starting assembly.

This product requires 2 (TWO) persons for installation.

Installation can be done in approximately 20 to 30 minutes.

If you have purchased more than one product, do not start the installation of the other product before the installation of one of the products is finished to avoid any confusion.

Never carry the products by rubbing. Carry 2 (two) people by lifting or disassembling the products.

If you are going to carry the product for long distance transportation, please pack the product carefully. For product cleaning, it will be sufficient to wipe with a damp or soapy cloth or wipe with other cleaners.

Since the furniture is affected by extreme heat, cold and humidity, do not expose it directly to these factors.

Do not use your furniture for other purposes.



### STEP 2:



### 3,5\*18 SCREW













### STEP 4: 1

### STEP 5: 2 4\*50 SCREW

# STEP 6: 4\*25 SCREW

## STEP 7: 13 13 NAIL

### STEP 8: