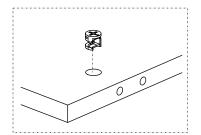

Before starting assembly, check all parts and accessories in the box according to the list. After making sure that the parts and accessories are intact, you can start assembly. Wipe each part with a damp cloth before starting assembly.

This product requires 2 (TWO) persons for installation.

Installation can be done in approximately 20 to 30 minutes.

If you have purchased more than one product, do not start the installation of the other product before the installation of one of the products is finished to avoid any confusion.