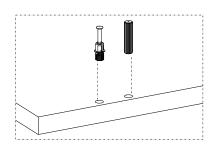

Before starting assembly, check all parts and accessories in the box according to the list. After making sure that the parts and accessories are intact, you can start assembly. Wipe each part with a damp cloth before starting assembly.

This product requires 2 (TWO) persons for installation.

Installation can be done in approximately 20 to 30 minutes.

If you have purchased more than one product, do not start the installation of the other product before the installation of one of the products is finished to avoid any confusion.