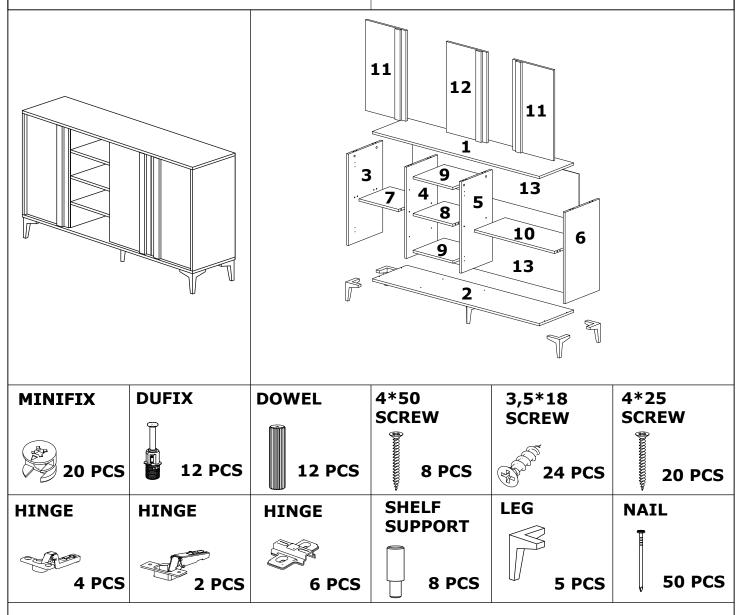

Before starting assembly, check all parts and accessories in the box according to the list. After making sure that the parts and accessories are intact, you can start assembly. Wipe each part with a damp cloth before starting assembly.