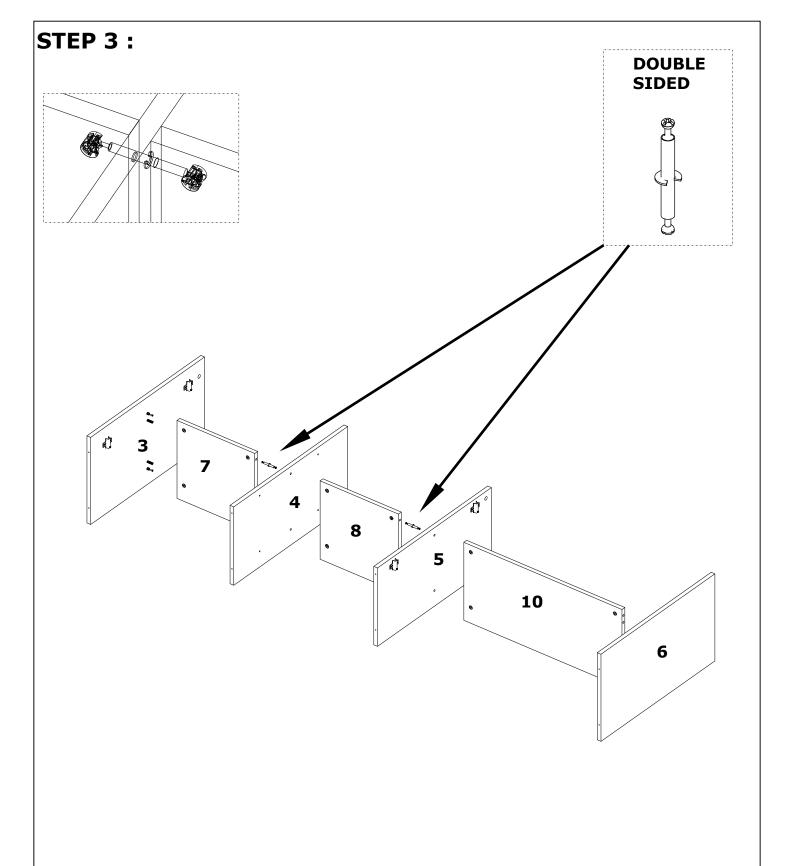

Before starting assembly, check all parts and accessories in the box according to the list. After making sure that the parts and accessories are intact, you can start assembly. Wipe each part with a damp cloth before starting assembly.

This product requires 2 (TWO) persons for installation.

Installation can be done in approximately 20 to 30 minutes.

If you have purchased more than one product, do not start the installation of the other product before the installation of one of the products is finished to avoid any confusion.