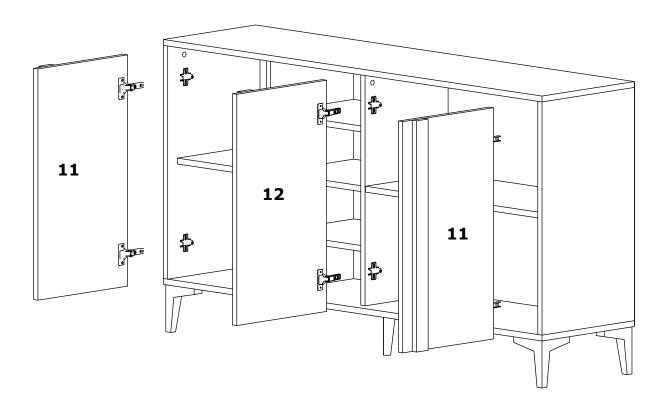

have purchased more than one product, do not start the installation of the other product before the installation of one of the products is finished to avoid any confusion.

Never carry the products by rubbing. Carry 2 (two) people by lifting or disassembling the products.

If you are going to carry the product for long distance transportation, please pack the product carefully. For product cleaning, it will be sufficient to wipe with a damp or soapy cloth or wipe with other cleaners.

Since the furniture is affected by extreme heat, cold and humidity, do not expose it directly to these factors.

Do not use your furniture for other purposes.



### STEP 2:



### 3,5\*18 SCREW













### STEP 4: 1

### STEP 5: 2 4\*50 SCREW

# STEP 6: 4\*25 SCREW

## STEP 7: 13 13 NAIL

### STEP 8: