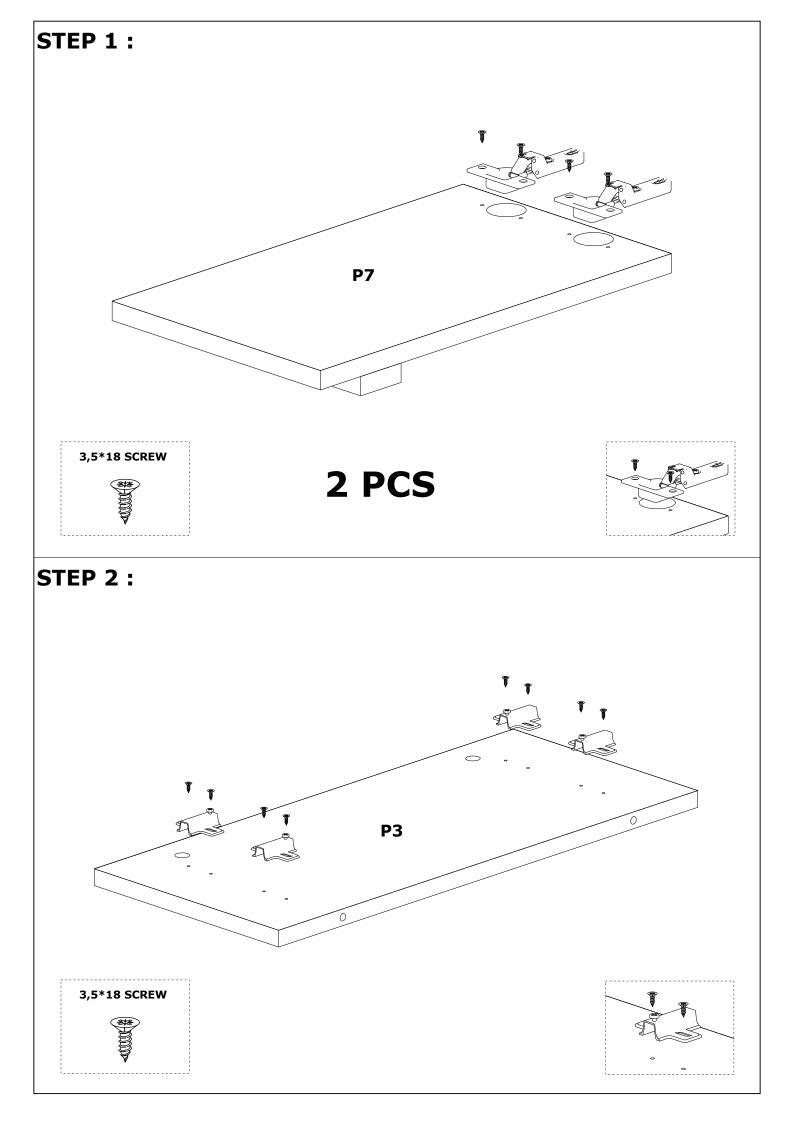

## ASSEMBLY INSTRUCTIONS

| MINIFIX | DUFIX | DOWEL<br>10 PCS | 4*50<br>SCREW<br>6 PCS | 3,5*18<br>SCREW | 4*25<br>SCREW<br>16 PCS |
|---------|-------|-----------------|------------------------|-----------------|-------------------------|
| HINGE   | HINGE | MINIFIX<br>TAP  | LEG                    |                 |                         |
| 4 PCS   | 4 PCS | (e)<br>10 PCS   | 4 PCS                  |                 |                         |