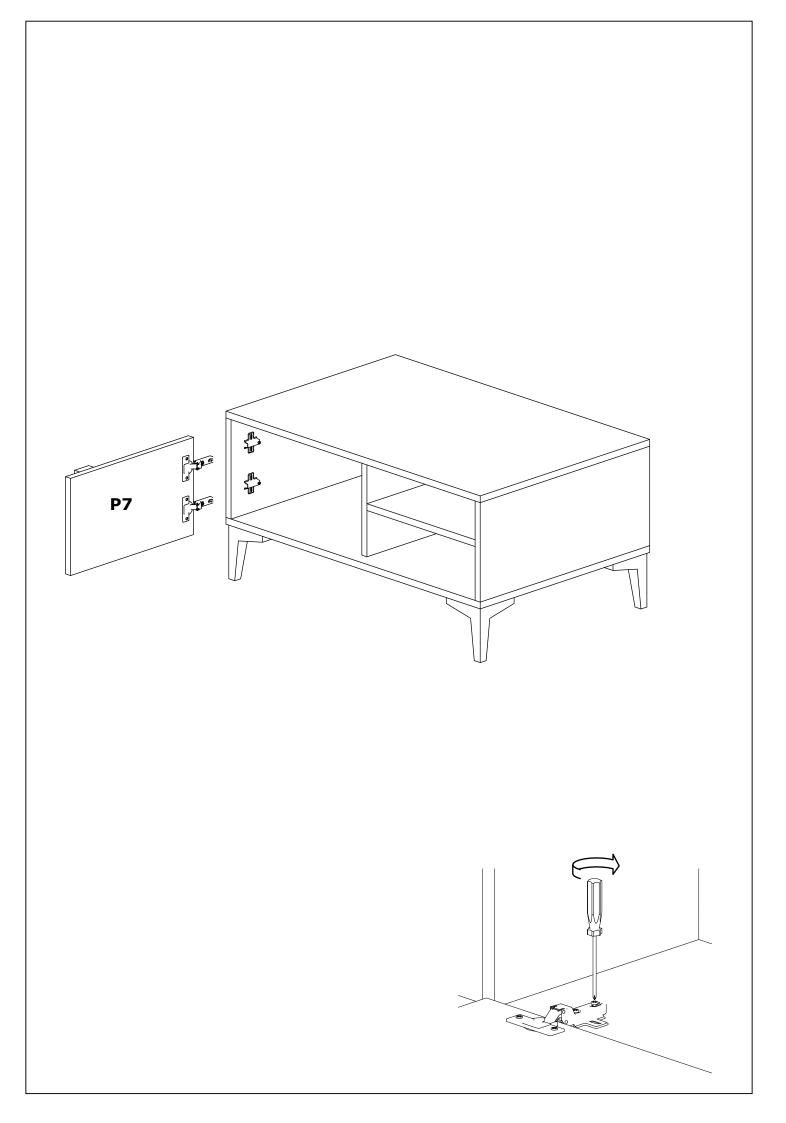

## ASSEMBLY INSTRUCTIONS

| MINIFIX | DUFIX | DOWEL<br>10 PCS | 4*50<br>SCREW<br>6 PCS | 3,5*18<br>SCREW | 4*25<br>SCREW<br>16 PCS |
|---------|-------|-----------------|------------------------|-----------------|-------------------------|
| HINGE   | HINGE | MINIFIX<br>TAP  | LEG                    |                 |                         |
| 4 PCS   | 4 PCS | (e)<br>10 PCS   | 4 PCS                  |                 |                         |