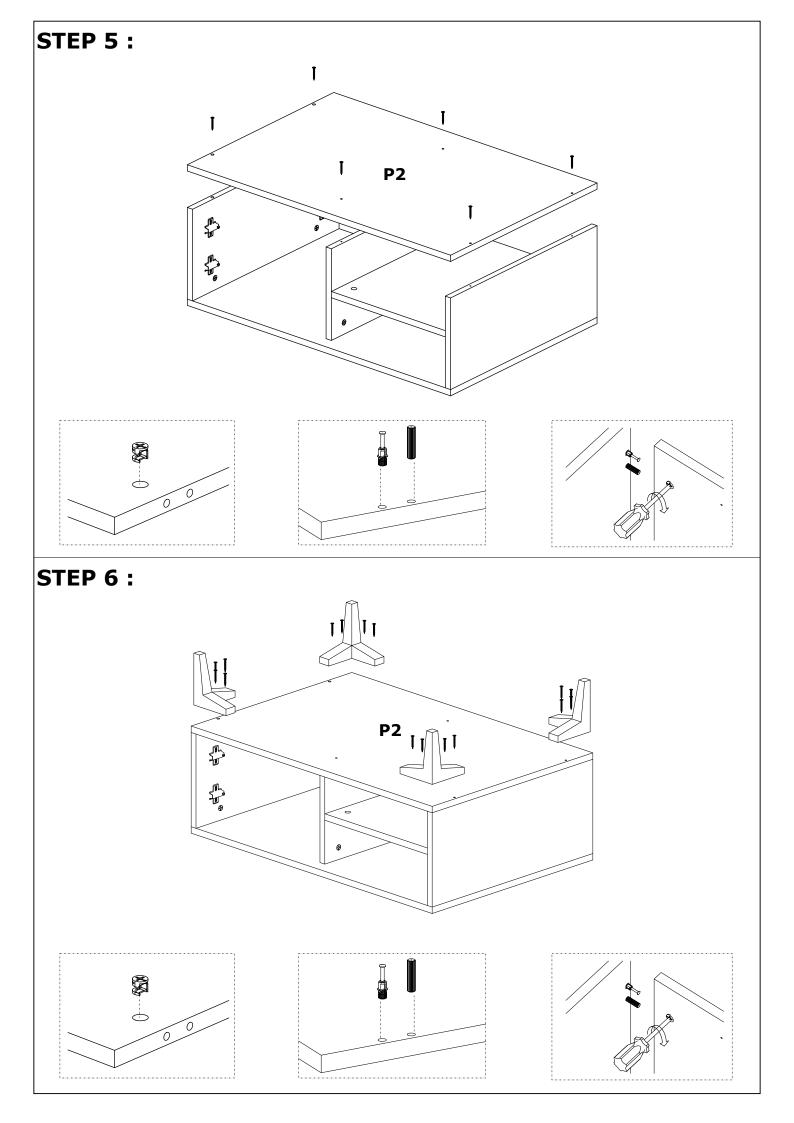

## ASSEMBLY INSTRUCTIONS

| MINIFIX | DUFIX | DOWEL<br>10 PCS | 4*50<br>SCREW<br>6 PCS | 3,5*18<br>SCREW | 4*25<br>SCREW<br>16 PCS |
|---------|-------|-----------------|------------------------|-----------------|-------------------------|
| HINGE   | HINGE | MINIFIX<br>TAP  | LEG                    |                 |                         |
| 4 PCS   | 4 PCS | (e)<br>10 PCS   | 4 PCS                  |                 |                         |