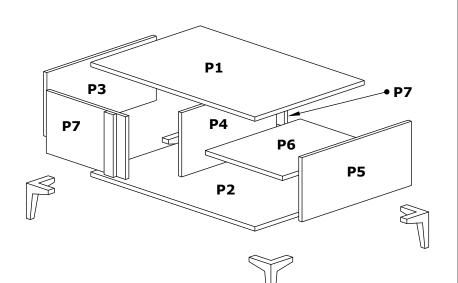

Before starting assembly, check all parts and accessories in the box according to the list. After making sure that the parts and accessories are intact, you can start assembly. Wipe each part with a damp cloth before starting assembly.