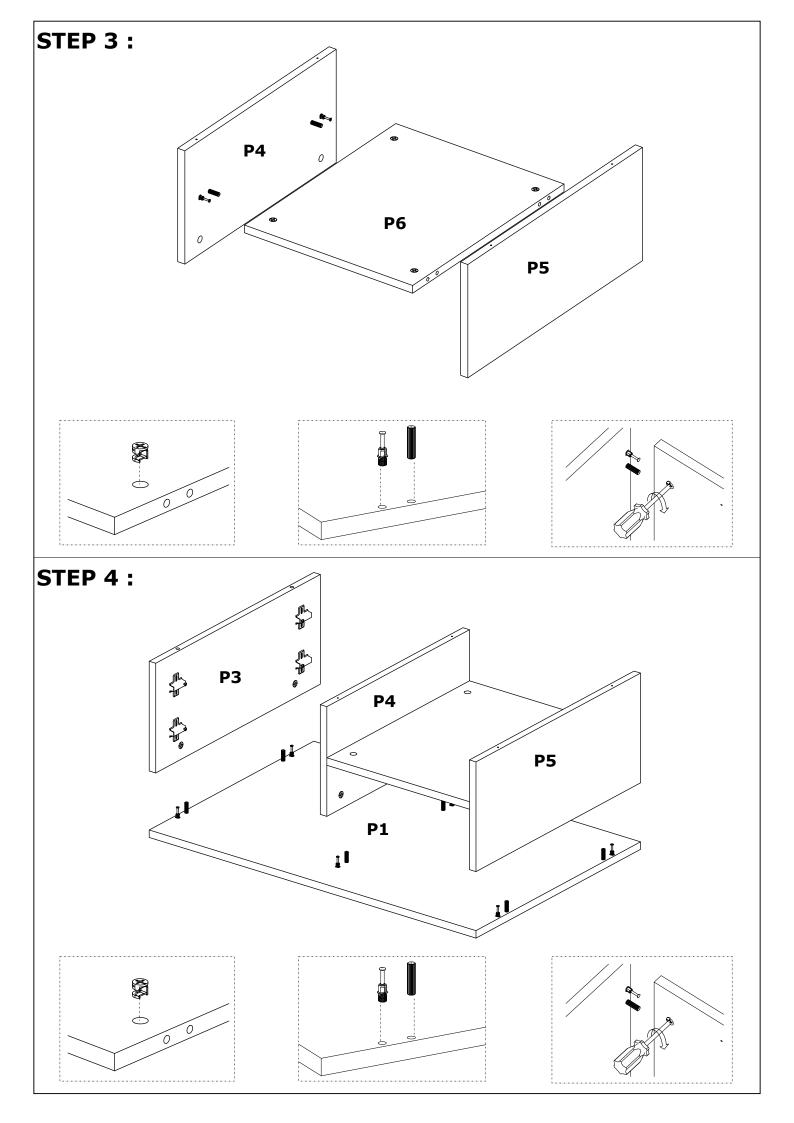

## ASSEMBLY INSTRUCTIONS

| MINIFIX | DUFIX | DOWEL<br>10 PCS | 4*50<br>SCREW<br>6 PCS | 3,5*18<br>SCREW | 4*25<br>SCREW<br>16 PCS |
|---------|-------|-----------------|------------------------|-----------------|-------------------------|
| HINGE   | HINGE | MINIFIX<br>TAP  | LEG                    |                 |                         |
| 4 PCS   | 4 PCS | (e)<br>10 PCS   | 4 PCS                  |                 |                         |