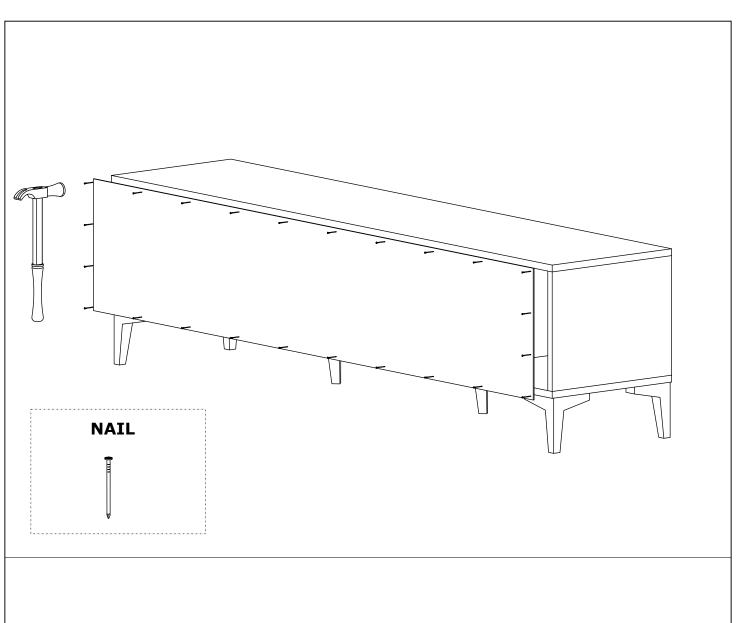

) persons for installation.

Installation can be done in approximately 20 to 30 minutes.

If you have purchased more than one product, do not start the installation of the other product before the installation of one of the products is finished to avoid any confusion.

Never carry the products by rubbing. Carry 2 (two) people by lifting or disassembling the products.

If you are going to carry the product for long distance transportation, please pack the product carefully. For product cleaning, it will be sufficient to wipe with a damp or soapy cloth or wipe with other cleaners.

Since the furniture is affected by extreme heat, cold and humidity, do not expose it directly to these factors.

### STEP 1:



3,5\*18 SCREW



3 PCS



### STEP 2:



3,5\*18 SCREW















### STEP 6:







### IRAZ BOOKSHELF

### ASSEMBLY INSTRUCTIONS

**50 PCS** 

4 PCS



Dear Customer.

2 PCS

This product you have purchased has been subjected to all tests and controls by us before it reaches you.

**34 PCS** 

Even in this case, some parts may be damaged during transportation. In such cases, do not send the whole product back, only request the damaged part from us. The missing part will be sent to you immediately.

Before starting assembly, check all parts and accessories in the box according to the list. After making sure that the parts and accessories are intact, you can start assembly. Wipe each part with a damp cloth before starting assembly.

This product requires 2 (TWO) persons for installation.

Installation can be done in approximately 20 to 30 minutes.

2 PCS

If you have p