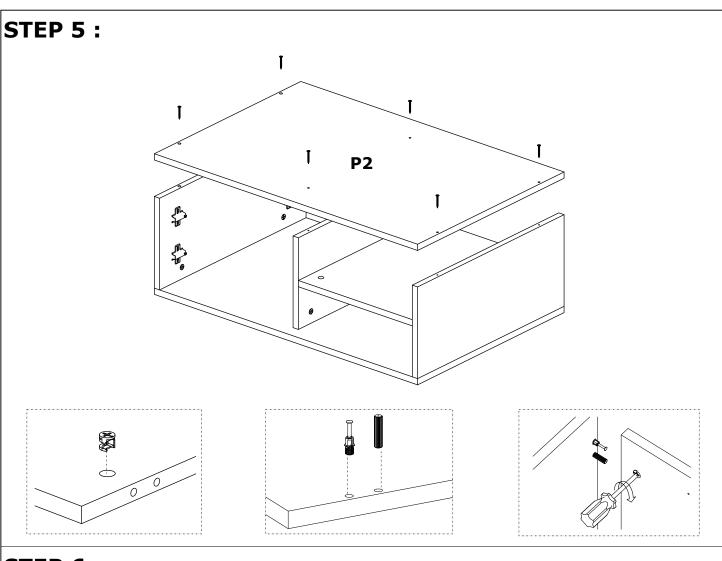

ting assembly.

This product requires 2 (TWO) persons for installation.

Installation can be done in approximately 20 to 30 minutes.

If you have purchased more than one product, do not start the installation of the other product before the installation of one of the products is finished to avoid any confusion.

Never carry the products by rubbing. Carry 2 (two) people by lifting or disassembling the products.

If you are going to carry the product for long distance transportation, please pack the product carefully. For product cleaning, it will be sufficient to wipe with a damp or soapy cloth or wipe with other cleaners.

Since the furniture is affected by extreme heat, cold and humidity, do not expose it directly to these factors.

### STEP 1: **P7** 3,5\*18 SCREW 2 PCS STEP 2: