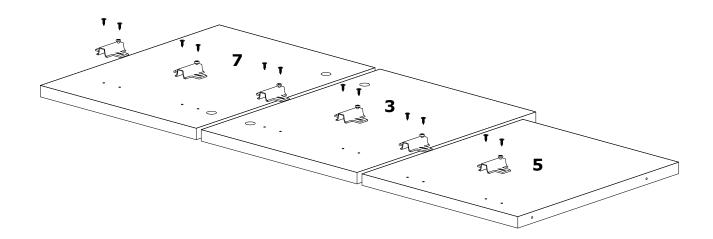

arting assembly.

This product requires 2 (TWO) persons for installation.

Installation can be done in approximately 20 to 30 minutes.

If you have purchased more than one product, do not start the installation of the other product before the installation of one of the products is finished to avoid any confusion.

Never carry the products by rubbing. Carry 2 (two) people by lifting or disassembling the products.

If you are going to carry the product for long distance transportation, please pack the product carefully. For product cleaning, it will be sufficient to wipe with a damp or soapy cloth or wipe with other cleaners.

Since the furniture is affected by extreme heat, cold and humidity, do not expose it directly to these factors.

### STEP 1:



3,5\*18 SCREW



3 PCS



### STEP 2:



3,5\*18 SCREW















### STEP 6:







### IRAZ BOOKSHELF

### ASSEMBLY INSTRUCTIONS

**50 PCS** 

4 PCS



Dear Customer.

2 PCS

This product you have purchased has been subjected to all tests and controls by us before it reaches you.

**34 PCS** 

Even in this case, some parts may be damaged during transportation. In such cases, do not send the whole product back, only request the damaged part from us. The missing part will be sent to you immediately.

Before starting assembly, check all parts and accessories in the box according to the list. After making sure that the parts and accessories are intact, you can start assembly. Wipe each part with a damp cloth before starting assembly.

This product requires 2 (TWO) persons for installation.

Installation can be done in approxi