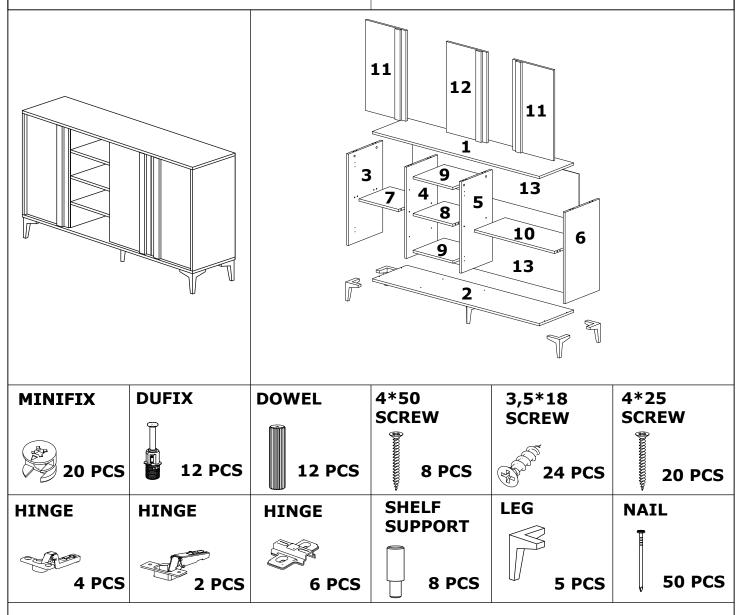

### **DORA CONSOLE**

### ASSEMBLY INSTRUCTIONS

Dear Customer.

This product you have purchased has been subjected to all tests and controls by us before it reaches you.

Even in this case, some parts may be damaged during transportation. In such cases, do not send the whole product back, only request the damaged part from us. The missing part will be sent to you immediately.

Before starting assembly, check all parts and accessories in the box according to the list. After making sure that the parts and accessories are intact, you can start assembly. Wipe each part with a damp cloth before starting assembly.