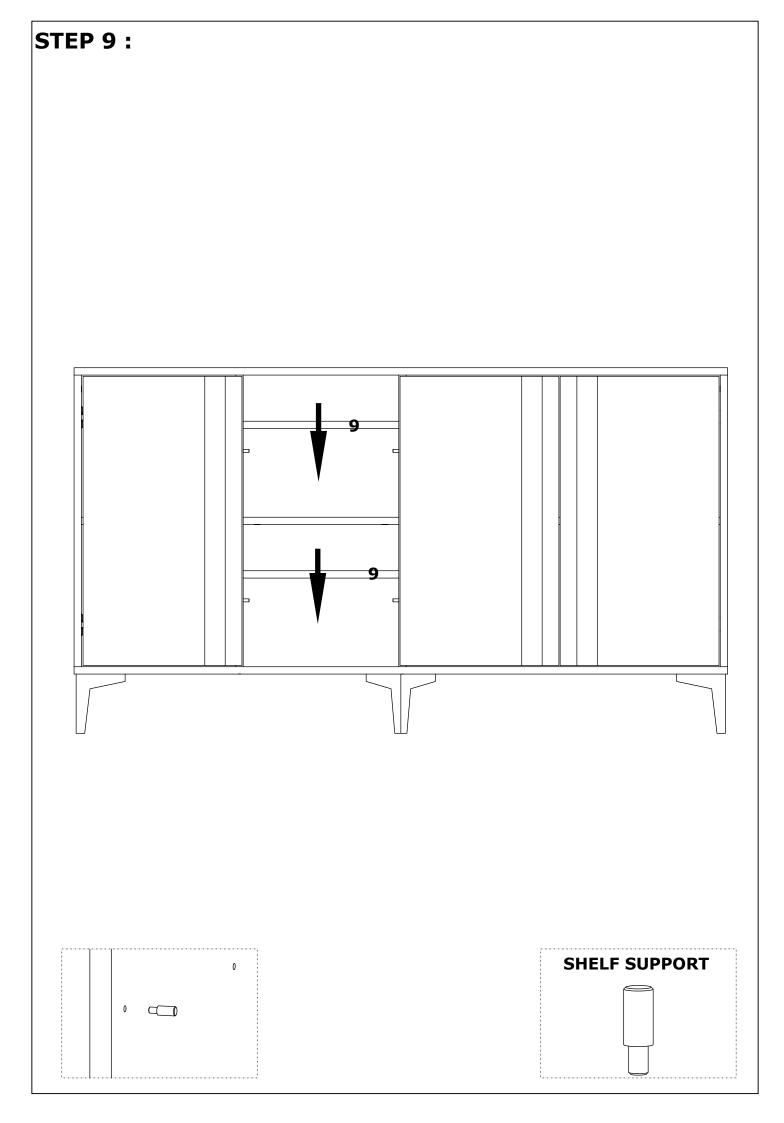

n approximately 20 to 30 minutes.

If you have purchased more than one product, do not start the installation of the other product before the installation of one of the products is finished to avoid any confusion.

Never carry the products by rubbing. Carry 2 (two) people by lifting or disassembling the products.

If you are going to carry the product for long distance transportation, please pack the product carefully. For product cleaning, it will be sufficient to wipe with a damp or soapy cloth or wipe with other cleaners.

Since the furniture is affected by extreme heat, cold and humidity, do not expose it directly to these factors.



### STEP 2:



### 3,5\*18 SCREW













### STEP 4: 1

### STEP 5: 2 4\*50 SCREW

## STEP 6: 4\*25 SCREW

### STEP 7: 13 13 NAIL

### STEP 8:







### SONAY COFFEE TABLE

### ASSEMBLY INSTRUCTIONS



Dear Customer.

This product you have purchased has been subjected to all tests and controls by us before it reaches you.

Even in this case, some parts may be damaged during transportation. In such cases, do not send the whole product back, only request the damaged part from us. The missing part will be sent to you immediately.

Before starting assembly, check all parts and accessories in the box according to the list. After making sure that the parts and accessories are intact, you can start assembly. Wipe each part with a damp cloth before starting assembly.

This product requires 2 (TWO) persons for installation.

Installation can be done in approximately 20 to 30 minutes.

If you have purchased more than one product, do not start