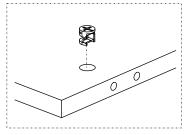

ssembly.

This product requires 2 (TWO) persons for installation.

Installation can be done in approximately 20 to 30 minutes.

If you have purchased more than one product, do not start the installation of the other product before the installation of one of the products is finished to avoid any confusion.

Never carry the products by rubbing. Carry 2 (two) people by lifting or disassembling the products.

If you are going to carry the product for long distance transportation, please pack the product carefully. For product cleaning, it will be sufficient to wipe with a damp or soapy cloth or wipe with other cleaners.

Since the furniture is affected by extreme heat, cold and humidity, do not expose it directly to these factors.

### STEP 1: **P7** 3,5\*18 SCREW 2 PCS STEP 2: