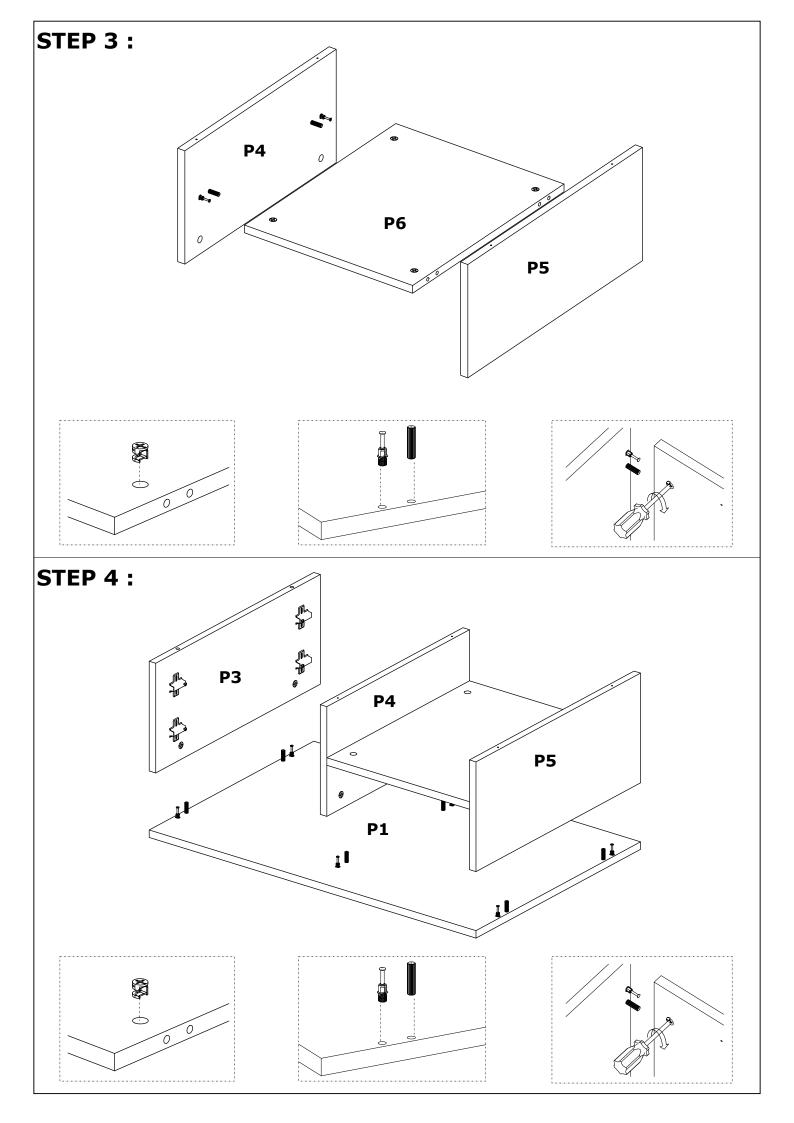

arting assembly.

This product requires 2 (TWO) persons for installation.

Installation can be done in approximately 20 to 30 minutes.

If you have purchased more than one product, do not start the installation of the other product before the installation of one of the products is finished to avoid any confusion.

Never carry the products by rubbing. Carry 2 (two) people by lifting or disassembling the products.

If you are going to carry the product for long distance transportation, please pack the product carefully. For product cleaning, it will be sufficient to wipe with a damp or soapy cloth or wipe with other cleaners.

Since the furniture is affected by extreme heat, cold and humidity, do not expose it directly to these factors.

### STEP 1: **P7** 3,5\*18 SCREW 2 PCS STEP 2: