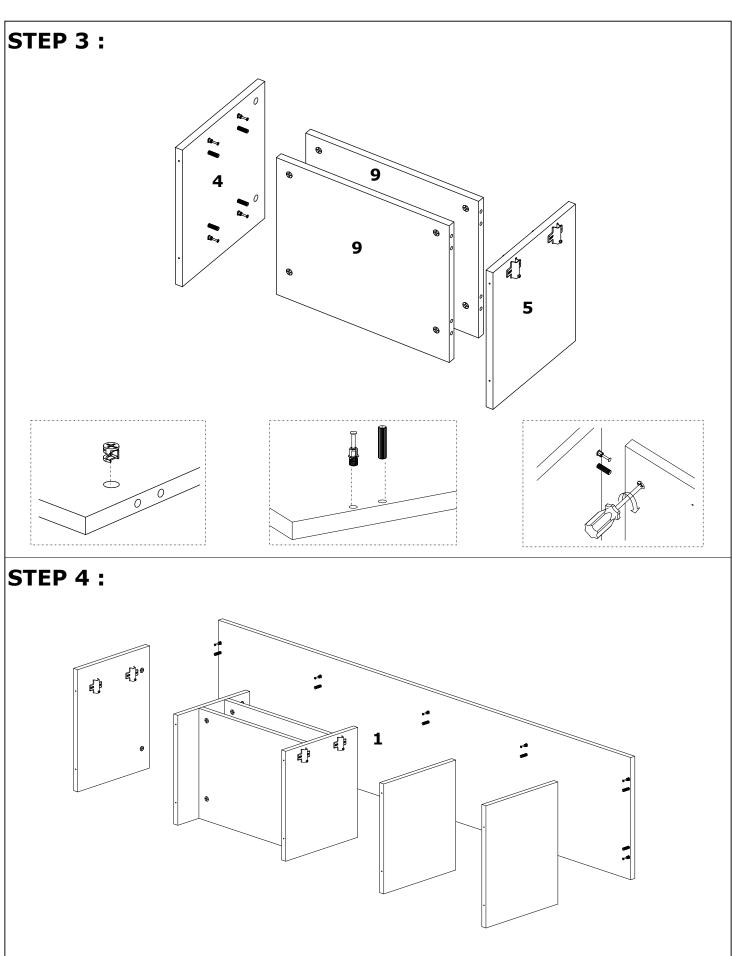

s product requires 2 (TWO) persons for installation.

Installation can be done in approximately 20 to 30 minutes.

If you have purchased more than one product, do not start the installation of the other product before the installation of one of the products is finished to avoid any confusion.

Never carry the products by rubbing. Carry 2 (two) people by lifting or disassembling the products.

If you are going to carry the product for long distance transportation, please pack the product carefully. For product cleaning, it will be sufficient to wipe with a damp or soapy cloth or wipe with other cleaners.

Since the furniture is affected by extreme heat, cold and humidity, do not expose it directly to these factors.

### STEP 1:



3,5\*18 SCREW



3 PCS



### STEP 2:



3,5\*18 SCREW















### STEP 6:







### IRAZ BOOKSHELF

### ASSEMBLY INSTRUCTIONS

**50 PCS** 

4 PCS



Dear Customer.

2 PCS

This product you have purchased has been subjected to all tests and controls by us before it reaches you.

**34 PCS** 

Even in this case, some parts may be damaged during transportation. In such cases, do not send the whole product back, only request the damaged part from us. The missing part will be sent to you immediately.

Before starting assembly, check all parts and accessories in the box according to the list. After making sure that the parts and accessories are intact, you can start assembly. Wipe each part with a damp cloth before starting assembly.

This product requires 2 (TWO) persons for installation.

Installation can be done in approximately 20 to 30 minut