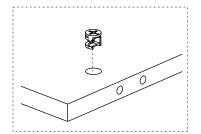

th before starting assembly.

This product requires 2 (TWO) persons for installation.

Installation can be done in approximately 20 to 30 minutes.

If you have purchased more than one product, do not start the installation of the other product before the installation of one of the products is finished to avoid any confusion.

Never carry the products by rubbing. Carry 2 (two) people by lifting or disassembling the products.

If you are going to carry the product for long distance transportation, please pack the product carefully. For product cleaning, it will be sufficient to wipe with a damp or soapy cloth or wipe with other cleaners.

Since the furniture is affected by extreme heat, cold and humidity, do not expose it directly to these factors.



### STEP 2:



### 3,5\*18 SCREW













### STEP 4: 1

### STEP 5: 2 4\*50 SCREW

## STEP 6: 4\*25 SCREW

### STEP 7: 13 13 NAIL

### STEP 8:







### SONAY COFFEE TABLE

### ASSEMBLY INSTRUCTIONS



Dear Customer.

This product you have purchased has been subjected to all tests and controls by us before it reaches you.

Even in this case, some parts may be damaged during transportation. In such cases, do not send the whole product back, only request the damaged part from us. The missing part will be sent to you immediately.

Before starting assembly, check all parts and accessories in the box according to the list. After making sure that the parts and accessories are intact, you can start assembly. Wipe each part with a damp cloth before starting assembly.

This product requires 2 (TWO) persons for installation.

Instal