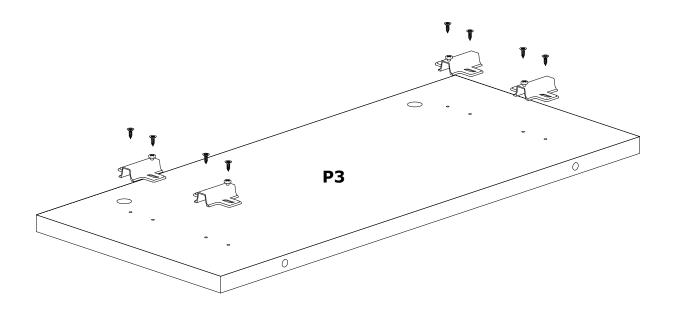

ore starting assembly.

This product requires 2 (TWO) persons for installation.

Installation can be done in approximately 20 to 30 minutes.

If you have purchased more than one product, do not start the installation of the other product before the installation of one of the products is finished to avoid any confusion.

Never carry the products by rubbing. Carry 2 (two) people by lifting or disassembling the products.

If you are going to carry the product for long distance transportation, please pack the product carefully. For product cleaning, it will be sufficient to wipe with a damp or soapy cloth or wipe with other cleaners.

Since the furniture is affected by extreme heat, cold and humidity, do not expose it directly to these factors.

### STEP 1: **P7** 3,5\*18 SCREW 2 PCS STEP 2: