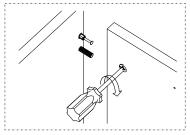

bly.

This product requires 2 (TWO) persons for installation.

Installation can be done in approximately 20 to 30 minutes.

If you have purchased more than one product, do not start the installation of the other product before the installation of one of the products is finished to avoid any confusion.

Never carry the products by rubbing. Carry 2 (two) people by lifting or disassembling the products.

If you are going to carry the product for long distance transportation, please pack the product carefully. For product cleaning, it will be sufficient to wipe with a damp or soapy cloth or wipe with other cleaners.

Since the furniture is affected by extreme heat, cold and humidity, do not expose it directly to these factors.

### STEP 1: **P7** 3,5\*18 SCREW 2 PCS STEP 2: