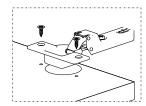

cloth before starting assembly.

This product requires 2 (TWO) persons for installation.

Installation can be done in approximately 20 to 30 minutes.

If you have purchased more than one product, do not start the installation of the other product before the installation of one of the products is finished to avoid any confusion.

Never carry the products by rubbing. Carry 2 (two) people by lifting or disassembling the products.

If you are going to carry the product for long distance transportation, please pack the product carefully. For product cleaning, it will be sufficient to wipe with a damp or soapy cloth or wipe with other cleaners.

Since the furniture is affected by extreme heat, cold and humidity, do not expose it directly to these factors.

### STEP 1:



3,5\*18 SCREW



3 PCS



### STEP 2:



3,5\*18 SCREW















### STEP 6:







### IRAZ BOOKSHELF

### ASSEMBLY INSTRUCTIONS

**50 PCS** 

4 PCS



Dear Customer.

2 PCS

This product you have purchased has been subjected to all tests and controls by us before it reaches you.

**34 PCS** 

Even in this case, some parts may be damaged during transportation. In such cases, do not send the whole product back, only request the damaged part from us. The missing part will be sent to you immediately.

Before starting assembly, check all parts and accessories in the box according to the list. After making sure that the parts and accessories are intact, you can start assembly. Wipe each part with a damp cloth before starting assembly.

This product requires 2 (TWO) persons for installation.

Installation can be