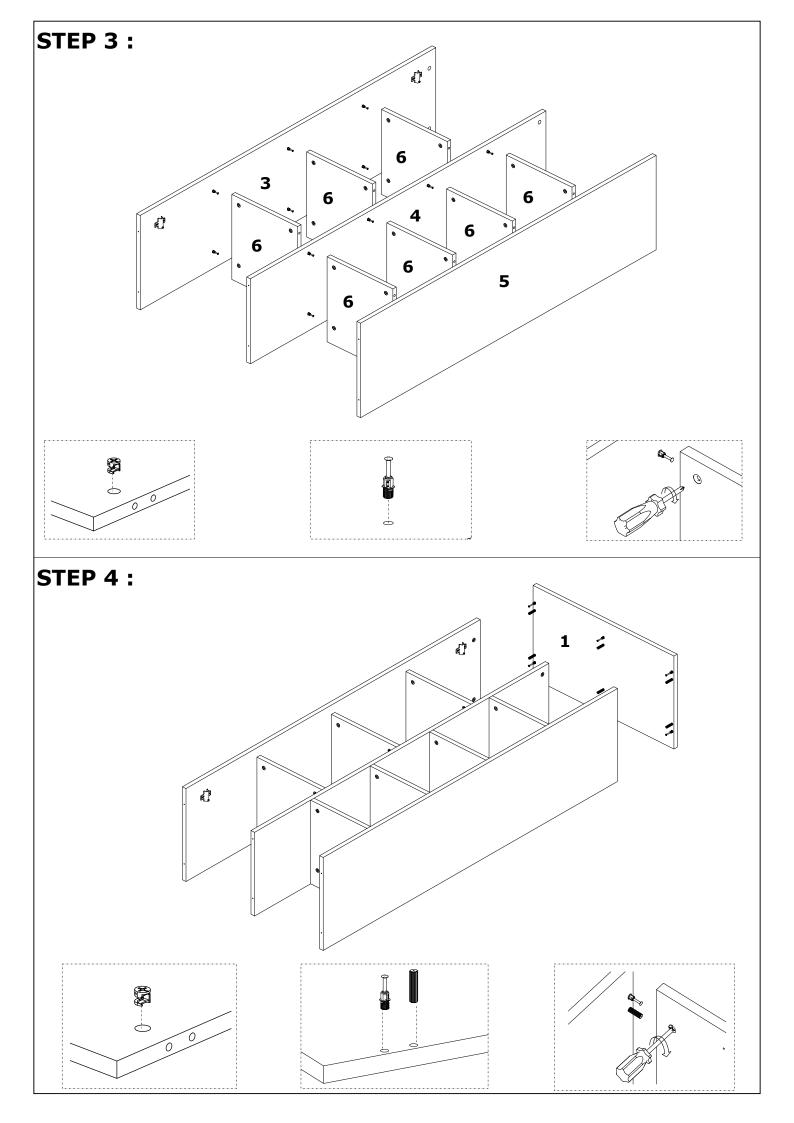

p cloth before starting assembly.

This product requires 2 (TWO) persons for installation.

Installation can be done in approximately 20 to 30 minutes.

2 PCS

If you have purchased more than one product, do not start the installation of the other product before the installation of one of the products is finished to avoid any confusion.

Never carry the products by rubbing. Carry 2 (two) people by lifting or disassembling the products.

If you are going to carry the product for long distance transportation, please pack the product carefully. For product cleaning, it will be sufficient to wipe with a damp or soapy cloth or wipe with other cleaners.

Since the furniture is affected by extreme heat, cold and humidity, do not expose it directly to these factors.

# STEP 1:

### STEP 2:















### STEP 7: NAIL STEP 8:



### **DORA CONSOLE**

### ASSEMBLY INSTRUCTIONS



Dear Customer.

This product you have purchased has been subjected to all tests and controls by us before it reaches you.

Even in this case, some parts may be damaged during transportation. In such cases, do not send the whole product back, only request the damaged part from us. The missing part will be sent to you immediately.

Before starting assembly, check all parts and accessories in the box according to the list. After making sure that the parts and accessories are intact, you can start assembly. Wipe each part with a damp cloth before starting assembly.

This product requires 2 (TWO) persons for installation.

Installation can be done in approximately 20 to 30 minutes.

If you have purchased more