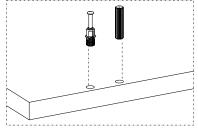

oduct requires 2 (TWO) persons for installation.

Installation can be done in approximately 20 to 30 minutes.

If you have purchased more than one product, do not start the installation of the other product before the installation of one of the products is finished to avoid any confusion.

Never carry the products by rubbing. Carry 2 (two) people by lifting or disassembling the products.

If you are going to carry the product for long distance transportation, please pack the product carefully. For product cleaning, it will be sufficient to wipe with a damp or soapy cloth or wipe with other cleaners.

Since the furniture is affected by extreme heat, cold and humidity, do not expose it directly to these factors.

### STEP 1:



3,5\*18 SCREW



3 PCS



### STEP 2:



3,5\*18 SCREW















### STEP 6:







### IRAZ BOOKSHELF

### ASSEMBLY INSTRUCTIONS

**50 PCS** 

4 PCS



Dear Customer.

2 PCS

This product you have purchased has been subjected to all tests and controls by us before it reaches you.

**34 PCS** 

Even in this case, some parts may be damaged during transportation. In such cases, do not send the whole product back, only request the damaged part from us. The missing part will be sent to you immediately.

Before starting assembly, check all parts and accessories in the box according to the list. After making sure that the parts and accessories are intact, you can start assembly. Wipe each part with a damp cloth before starting assembly.

This product requires 2 (TWO) persons for installation.

Installation can be done in approximately 20 to 30 minutes.