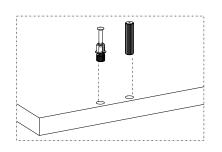

before starting assembly.

This product requires 2 (TWO) persons for installation.

Installation can be done in approximately 20 to 30 minutes.

If you have purchased more than one product, do not start the installation of the other product before the installation of one of the products is finished to avoid any confusion.

Never carry the products by rubbing. Carry 2 (two) people by lifting or disassembling the products.

If you are going to carry the product for long distance transportation, please pack the product carefully. For product cleaning, it will be sufficient to wipe with a damp or soapy cloth or wipe with other cleaners.

Since the furniture is affected by extreme heat, cold and humidity, do not expose it directly to these factors.



### STEP 2:



### 3,5\*18 SCREW













### STEP 4: 1

### STEP 5: 2 4\*50 SCREW

## STEP 6: 4\*25 SCREW

### STEP 7: 13 13 NAIL

### STEP 8:







### SONAY COFFEE TABLE

### ASSEMBLY INSTRUCTIONS



Dear Customer.

This product you have purchased has been subjected to all tests and controls by us before it reaches you.

Even in this case, some parts may be damaged during transportation. In such cases, do not send the whole product back, only request the damaged part from us. The missing part will be sent to you immediately.

Before starting assembly, check all parts and accessories in the box according to the list. After making sure that the parts and accessories are intact, you can start assembly. Wipe each part with a damp cloth before starting assembly.

This product requires 2 (TWO) persons for installation.

Installa