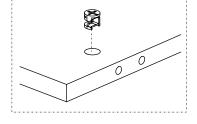

product requires 2 (TWO) persons for installation.

Installation can be done in approximately 20 to 30 minutes.

If you have purchased more than one product, do not start the installation of the other product before the installation of one of the products is finished to avoid any confusion.

Never carry the products by rubbing. Carry 2 (two) people by lifting or disassembling the products.

If you are going to carry the product for long distance transportation, please pack the product carefully. For product cleaning, it will be sufficient to wipe with a damp or soapy cloth or wipe with other cleaners.

Since the furniture is affected by extreme heat, cold and humidity, do not expose it directly to these factors.

### STEP 1:



3,5\*18 SCREW



3 PCS



### STEP 2:



3,5\*18 SCREW















### STEP 6:







### IRAZ BOOKSHELF

### ASSEMBLY INSTRUCTIONS

**50 PCS** 

4 PCS



Dear Customer.

2 PCS

This product you have purchased has been subjected to all tests and controls by us before it reaches you.

**34 PCS** 

Even in this case, some parts may be damaged during transportation. In such cases, do not send the whole product back, only request the damaged part from us. The missing part will be sent to you immediately.

Before starting assembly, check all parts and accessories in the box according to the list. After making sure that the parts and accessories are intact, you can start assembly. Wipe each part with a damp cloth before starting assembly.

This product requires 2 (TWO) persons for installation.

Installation can be done in approximately 20 to 30 minutes