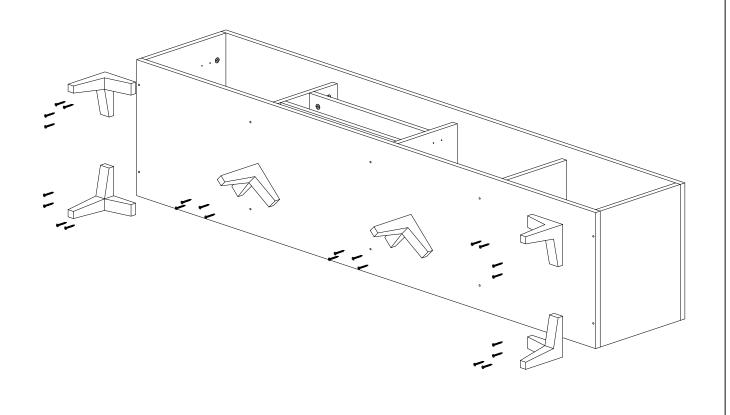

WO) persons for installation.

Installation can be done in approximately 20 to 30 minutes.

If you have purchased more than one product, do not start the installation of the other product before the installation of one of the products is finished to avoid any confusion.

Never carry the products by rubbing. Carry 2 (two) people by lifting or disassembling the products.

If you are going to carry the product for long distance transportation, please pack the product carefully. For product cleaning, it will be sufficient to wipe with a damp or soapy cloth or wipe with other cleaners.

Since the furniture is affected by extreme heat, cold and humidity, do not expose it directly to these factors.

### STEP 1:



3,5\*18 SCREW



3 PCS



### STEP 2:



3,5\*18 SCREW















### STEP 6:







### IRAZ BOOKSHELF

### ASSEMBLY INSTRUCTIONS

**50 PCS** 

4 PCS



Dear Customer.

2 PCS

This product you have purchased has been subjected to all tests and controls by us before it reaches you.

**34 PCS** 

Even in this case, some parts may be damaged during transportation. In such cases, do not send the whole product back, only request the damaged part from us. The missing part will be sent to you immediately.

Before starting assembly, check all parts and accessories in the box according to the list. After making sure that the parts and accessories are intact, you can start assembly. Wipe each part with a damp cloth before starting assembly.

This product requires 2 (TWO) persons for installation.

Installation can be done in approximately 20 to 30 minutes.

2 PCS

If you have