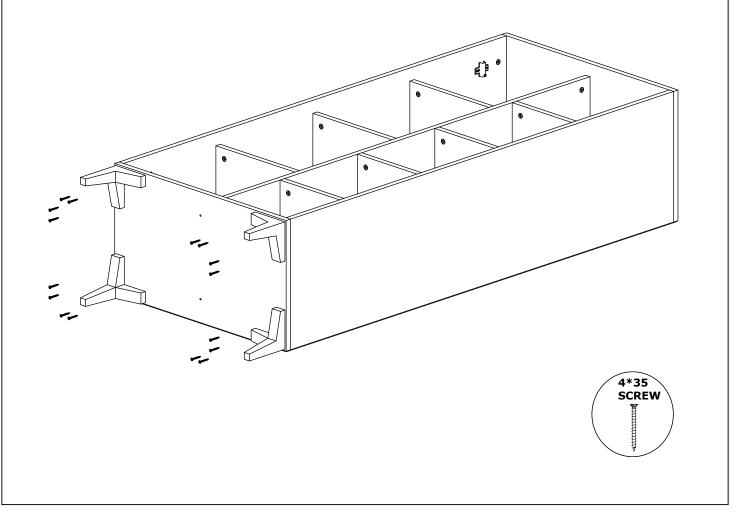

h before starting assembly.

This product requires 2 (TWO) persons for installation.

Installation can be done in approximately 20 to 30 minutes.

2 PCS

If you have purchased more than one product, do not start the installation of the other product before the installation of one of the products is finished to avoid any confusion.

Never carry the products by rubbing. Carry 2 (two) people by lifting or disassembling the products.

If you are going to carry the product for long distance transportation, please pack the product carefully. For product cleaning, it will be sufficient to wipe with a damp or soapy cloth or wipe with other cleaners.

Since the furniture is affected by extreme heat, cold and humidity, do not expose it directly to these factors.

# STEP 1:

### STEP 2:















### STEP 7: NAIL STEP 8:



### **DORA CONSOLE**

### ASSEMBLY INSTRUCTIONS



Dear Customer.

This product you have purchased has been subjected to all tests and controls by us before it reaches you.

Even in this case, some parts may be damaged during transportation. In such cases, do not send the whole product back, only request the damaged part from us. The missing part will be sent to you immediately.

Before starting assembly, check all parts and accessories in the box according to the list. After making sure that the parts and accessories are intact, you can start assembly. Wipe each part with a damp cloth before starting assembly.

This product requires 2 (TWO) persons for installation.

Installation can be done in approximately 20 to 30 minutes.

If you have purchased more than