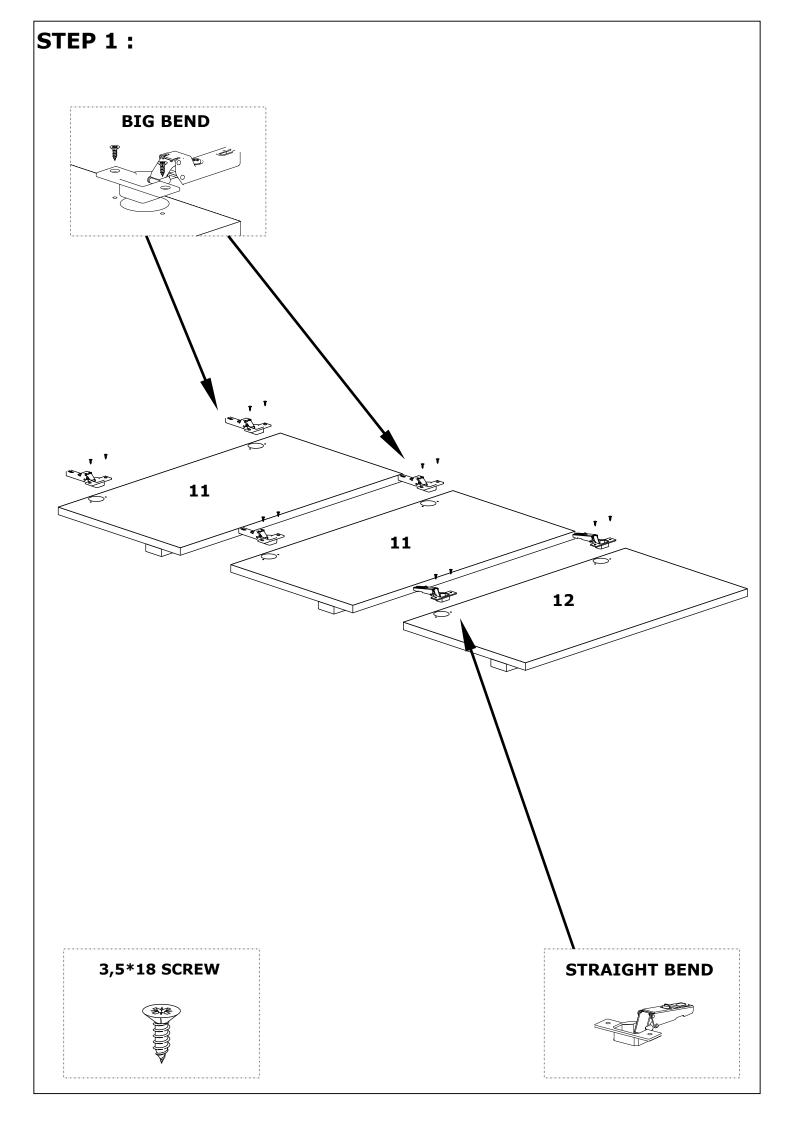

t assembly. Wipe each part with a damp cloth before starting assembly.

This product requires 2 (TWO) persons for installation.

Installation can be done in approximately 20 to 30 minutes.

If you have purchased more than one product, do not start the installation of the other product before the installation of one of the products is finished to avoid any confusion.

Never carry the products by rubbing. Carry 2 (two) people by lifting or disassembling the products.

If you are going to carry the product for long distance transportation, please pack the product carefully. For product cleaning, it will be sufficient to wipe with a damp or soapy cloth or wipe with other cleaners.

Since the furniture is affected by extreme heat, cold and humidity, do not expose it directly to these factors.



### STEP 2:



### 3,5\*18 SCREW













### STEP 4: 1

### STEP 5: 2 4\*50 SCREW

## STEP 6: 4\*25 SCREW

### STEP 7: 13 13 NAIL

### STEP 8:







### SONAY COFFEE TABLE

### ASSEMBLY INSTRUCTIONS



Dear Customer.

This product you have purchased has been subjected to all tests and controls by us before it reaches you.

Even in this case, some parts may be damaged during transportation. In such cases, do not send the whole product back, only request the damaged part from us. The missing part will be sent to you immediately.

Before starting assembly, check all parts and accessories in the box according to the list. After making sure that the parts and accessories are intact, you can start assembly. Wipe each part with a damp cloth before starting assembly.

This product requires