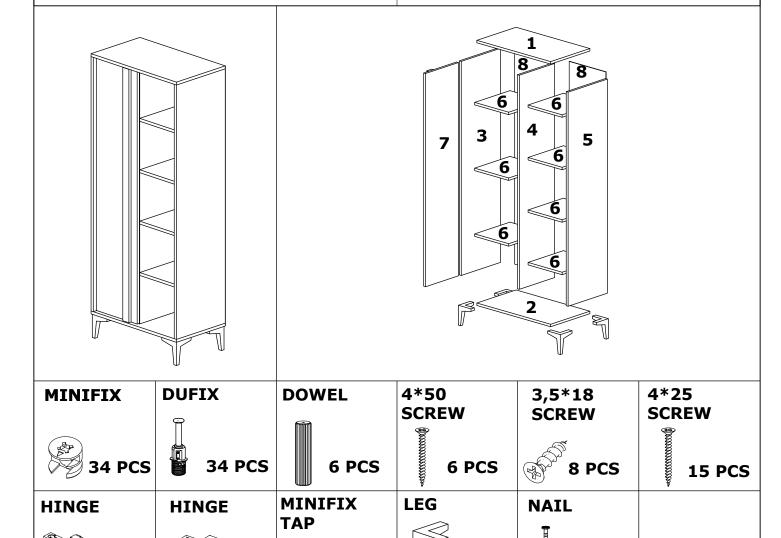

### IRAZ BOOKSHELF

### ASSEMBLY INSTRUCTIONS

**50 PCS** 

4 PCS

Dear Customer.

2 PCS

This product you have purchased has been subjected to all tests and controls by us before it reaches you.

**34 PCS** 

Even in this case, some parts may be damaged during transportation. In such cases, do not send the whole product back, only request the damaged part from us. The missing part will be sent to you immediately.

# STEP 1:

### STEP 2: