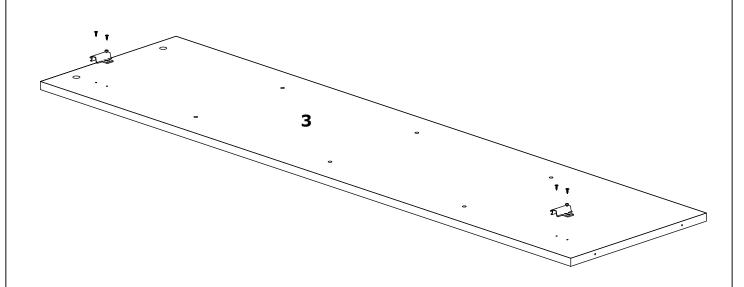

a damp cloth before starting assembly.

This product requires 2 (TWO) persons for installation.

Installation can be done in approximately 20 to 30 minutes.

2 PCS

If you have purchased more than one product, do not start the installation of the other product before the installation of one of the products is finished to avoid any confusion.

Never carry the products by rubbing. Carry 2 (two) people by lifting or disassembling the products.

If you are going to carry the product for long distance transportation, please pack the product carefully. For product cleaning, it will be sufficient to wipe with a damp or soapy cloth or wipe with other cleaners.

Since the furniture is affected by extreme heat, cold and humidity, do not expose it directly to these factors.

# STEP 1:

### STEP 2:















### STEP 7: NAIL STEP 8:



### **DORA CONSOLE**

### ASSEMBLY INSTRUCTIONS



Dear Customer.

This product you have purchased has been subjected to all tests and controls by us before it reaches you.

Even in this case, some parts may be damaged during transportation. In such cases, do not send the whole product back, only request the damaged part from us. The missing part will be sent to you immediately.

Before starting assembly, check all parts and accessories in the box according to the list. After making sure that the parts and accessories are intact, you can start assembly. Wipe each part with a damp cloth before starting assembly.

This product requires 2 (TWO) persons for installation.

Installation can be done in approximately 20 to 30 minutes.

If you have purchase