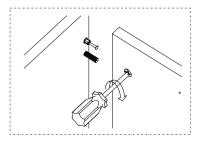

efore starting assembly.

This product requires 2 (TWO) persons for installation.

Installation can be done in approximately 20 to 30 minutes.

If you have purchased more than one product, do not start the installation of the other product before the installation of one of the products is finished to avoid any confusion.

Never carry the products by rubbing. Carry 2 (two) people by lifting or disassembling the products.

If you are going to carry the product for long distance transportation, please pack the product carefully. For product cleaning, it will be sufficient to wipe with a damp or soapy cloth or wipe with other cleaners.

Since the furniture is affected by extreme heat, cold and humidity, do not expose it directly to these factors.



### STEP 2:



### 3,5\*18 SCREW













### STEP 4: 1

### STEP 5: 2 4\*50 SCREW

## STEP 6: 4\*25 SCREW

### STEP 7: 13 13 NAIL

### STEP 8:







### SONAY COFFEE TABLE

### ASSEMBLY INSTRUCTIONS



Dear Customer.

This product you have purchased has been subjected to all tests and controls by us before it reaches you.

Even in this case, some parts may be damaged during transportation. In such cases, do not send the whole product back, only request the damaged part from us. The missing part will be sent to you immediately.

Before starting assembly, check all parts and accessories in the box according to the list. After making sure that the parts and accessories are intact, you can start assembly. Wipe each part with a damp cloth before starting assembly.

This product requires 2 (TWO) persons for installation.

Installati