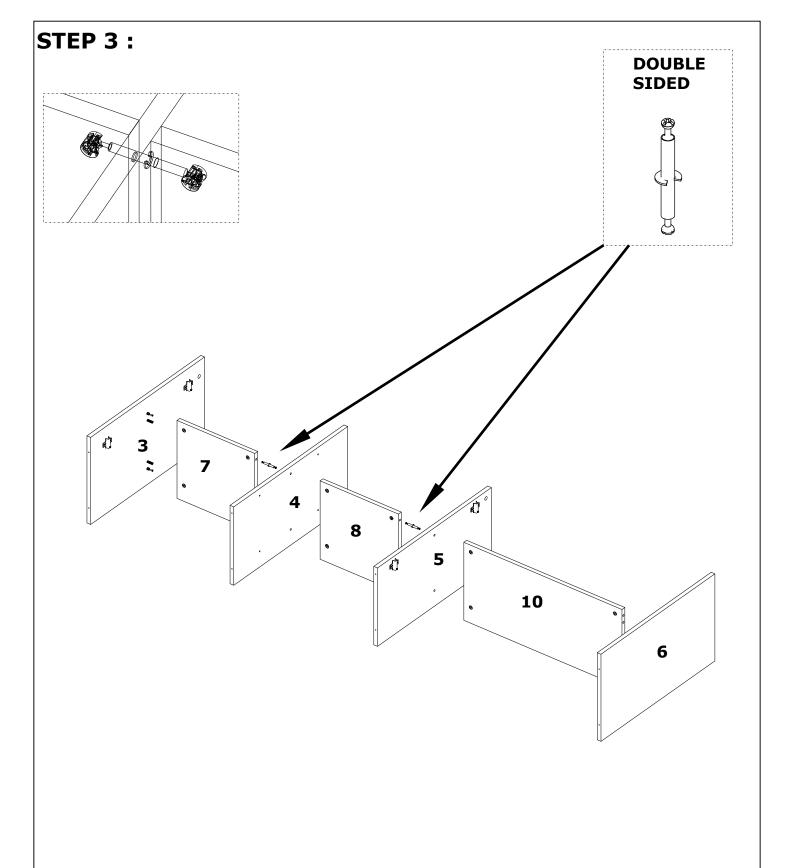

loth before starting assembly.

This product requires 2 (TWO) persons for installation.

Installation can be done in approximately 20 to 30 minutes.

If you have purchased more than one product, do not start the installation of the other product before the installation of one of the products is finished to avoid any confusion.

Never carry the products by rubbing. Carry 2 (two) people by lifting or disassembling the products.

If you are going to carry the product for long distance transportation, please pack the product carefully. For product cleaning, it will be sufficient to wipe with a damp or soapy cloth or wipe with other cleaners.

Since the furniture is affected by extreme heat, cold and humidity, do not expose it directly to these factors.



### STEP 2:



### 3,5\*18 SCREW













### STEP 4: 1

### STEP 5: 2 4\*50 SCREW

## STEP 6: 4\*25 SCREW

### STEP 7: 13 13 NAIL

### STEP 8:







### SONAY COFFEE TABLE

### ASSEMBLY INSTRUCTIONS



Dear Customer.

This product you have purchased has been subjected to all tests and controls by us before it reaches you.

Even in this case, some parts may be damaged during transportation. In such cases, do not send the whole product back, only request the damaged part from us. The missing part will be sent to you immediately.

Before starting assembly, check all parts and accessories in the box according to the list. After making sure that the parts and accessories are intact, you can start assembly. Wipe each part with a damp cloth before starting assembly.

This product requires 2 (TWO) persons for installation.

Inst