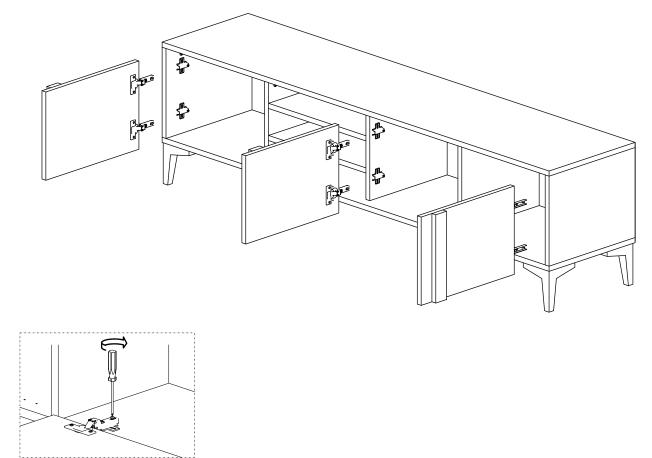

### MENGÜ TV STAND

### STEP 1:

3,5\*18 SCREW

3 PCS

### STEP 2:

3,5\*18 SCREW