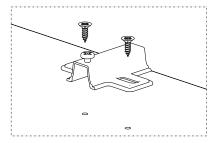

cloth before starting assembly.

This product requires 2 (TWO) persons for installation.

Installation can be done in approximately 20 to 30 minutes.

If you have purchased more than one product, do not start the installation of the other product before the installation of one of the products is finished to avoid any confusion.

Never carry the products by rubbing. Carry 2 (two) people by lifting or disassembling the products.

If you are going to carry the product for long distance transportation, please pack the product carefully. For product cleaning, it will be sufficient to wipe with a damp or soapy cloth or wipe with other cleaners.

Since the furniture is affected by extreme heat, cold and humidity, do not expose it directly to these factors.



### STEP 2:



### 3,5\*18 SCREW













### STEP 4: 1

### STEP 5: 2 4\*50 SCREW

## STEP 6: 4\*25 SCREW

### STEP 7: 13 13 NAIL

### STEP 8:







### SONAY COFFEE TABLE

### ASSEMBLY INSTRUCTIONS



Dear Customer.

This product you have purchased has been subjected to all tests and controls by us before it reaches you.

Even in this case, some parts may be damaged during transportation. In such cases, do not send the whole product back, only request the damaged part from us. The missing part will be sent to you immediately.

Before starting assembly, check all parts and accessories in the box according to the list. After making sure that the parts and accessories are intact, you can start assembly. Wipe each part with a damp cloth before starting assembly.

This product requires 2 (TWO) persons for installation.

In