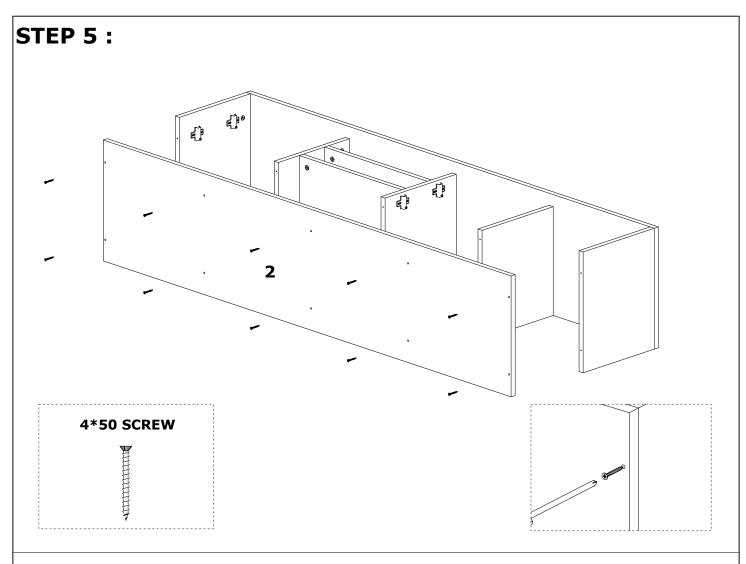

t requires 2 (TWO) persons for installation.

Installation can be done in approximately 20 to 30 minutes.

If you have purchased more than one product, do not start the installation of the other product before the installation of one of the products is finished to avoid any confusion.

Never carry the products by rubbing. Carry 2 (two) people by lifting or disassembling the products.

If you are going to carry the product for long distance transportation, please pack the product carefully. For product cleaning, it will be sufficient to wipe with a damp or soapy cloth or wipe with other cleaners.

Since the furniture is affected by extreme heat, cold and humidity, do not expose it directly to these factors.

### STEP 1:



3,5\*18 SCREW



3 PCS



### STEP 2:



3,5\*18 SCREW















### STEP 6:







### IRAZ BOOKSHELF

### ASSEMBLY INSTRUCTIONS

**50 PCS** 

4 PCS



Dear Customer.

2 PCS

This product you have purchased has been subjected to all tests and controls by us before it reaches you.

**34 PCS** 

Even in this case, some parts may be damaged during transportation. In such cases, do not send the whole product back, only request the damaged part from us. The missing part will be sent to you immediately.

Before starting assembly, check all parts and accessories in the box according to the list. After making sure that the parts and accessories are intact, you can start assembly. Wipe each part with a damp cloth before starting assembly.

This product requires 2 (TWO) persons for installation.

Installation can be done in approximately 20 to 30 minutes.

2 P