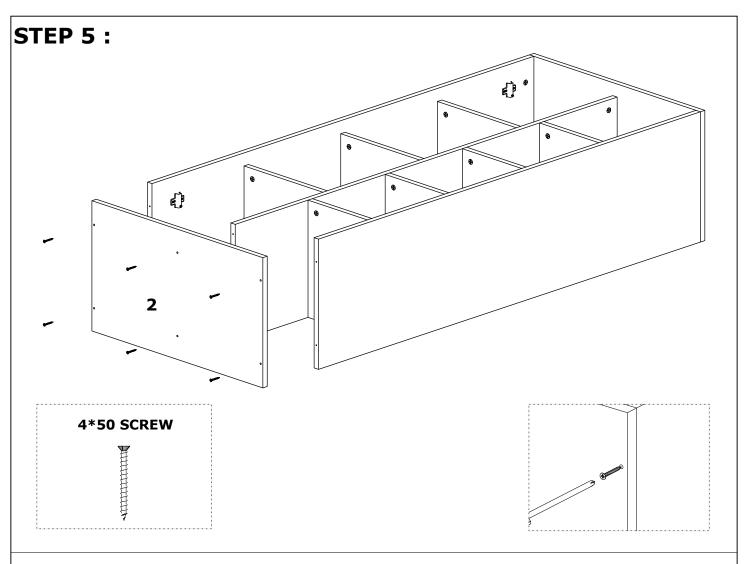

cloth before starting assembly.

This product requires 2 (TWO) persons for installation.

Installation can be done in approximately 20 to 30 minutes.

2 PCS

If you have purchased more than one product, do not start the installation of the other product before the installation of one of the products is finished to avoid any confusion.

Never carry the products by rubbing. Carry 2 (two) people by lifting or disassembling the products.

If you are going to carry the product for long distance transportation, please pack the product carefully. For product cleaning, it will be sufficient to wipe with a damp or soapy cloth or wipe with other cleaners.

Since the furniture is affected by extreme heat, cold and humidity, do not expose it directly to these factors.

# STEP 1:

### STEP 2:















### STEP 7: NAIL STEP 8:



### **DORA CONSOLE**

### ASSEMBLY INSTRUCTIONS



Dear Customer.

This product you have purchased has been subjected to all tests and controls by us before it reaches you.

Even in this case, some parts may be damaged during transportation. In such cases, do not send the whole product back, only request the damaged part from us. The missing part will be sent to you immediately.

Before starting assembly, check all parts and accessories in the box according to the list. After making sure that the parts and accessories are intact, you can start assembly. Wipe each part with a damp cloth before starting assembly.

This product requires 2 (TWO) persons for installation.

Installation can be done in approximately 20 to 30 minutes.

If you have purchased more t