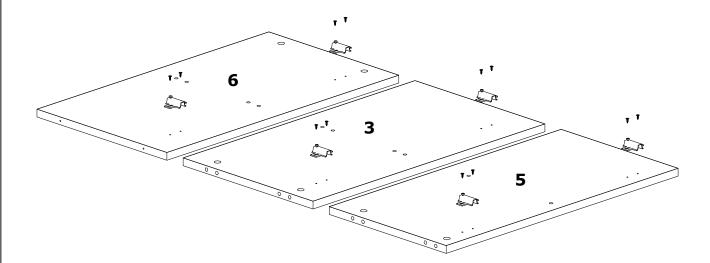

e each part with a damp cloth before starting assembly.

This product requires 2 (TWO) persons for installation.

Installation can be done in approximately 20 to 30 minutes.

If you have purchased more than one product, do not start the installation of the other product before the installation of one of the products is finished to avoid any confusion.

Never carry the products by rubbing. Carry 2 (two) people by lifting or disassembling the products.

If you are going to carry the product for long distance transportation, please pack the product carefully. For product cleaning, it will be sufficient to wipe with a damp or soapy cloth or wipe with other cleaners.

Since the furniture is affected by extreme heat, cold and humidity, do not expose it directly to these factors.



### STEP 2:



### 3,5\*18 SCREW













### STEP 4: 1

### STEP 5: 2 4\*50 SCREW

## STEP 6: 4\*25 SCREW

### STEP 7: 13 13 NAIL

### STEP 8:







### SONAY COFFEE TABLE

### ASSEMBLY INSTRUCTIONS



Dear Customer.

This product you have purchased has been subjected to all tests and controls by us before it reaches you.

Even in this case, some parts may be damaged during transportation. In such cases, do not send the whole product back, only request the damaged part from us. The missing part will be sent to you immediately.

Before starting assembly, check all parts and accessories in the box according to the list. After making sure that the parts and accessories are intact, you can start assembly. Wipe each part with a damp cloth before starting assembly.

This product requires 2 (TWO) person