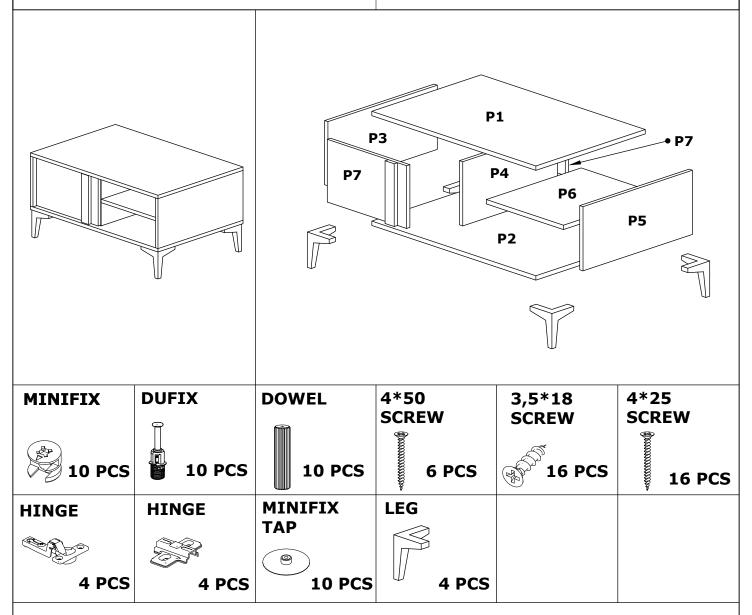

### SONAY COFFEE TABLE

### ASSEMBLY INSTRUCTIONS

Dear Customer.

This product you have purchased has been subjected to all tests and controls by us before it reaches you.

Even in this case, some parts may be damaged during transportation. In such cases, do not send the whole product back, only request the damaged part from us. The missing part will be sent to you immediately.

Before starting assembly, check all parts and accessories in the box according to the list. After making sure that the parts and accessories are intact, you can start assembly. Wipe each part with a damp cloth before starting assembly.

This product requires 2 (TWO) persons for installation.

Installation can be done in approximately 20 to 30 minutes.

If you have purchased more than one product, do not start the installation of the other product before the installation of one of the products is finished to avoid any confusion.

Never carry the products by rubbing. Carry 2 (two) people by lifting or disassembling the products.

If you are going to carry the product for long distance transportation, please pack the product carefully. For product cleaning, it will be sufficient to wipe with a damp or soapy cloth or wipe with other cleaners.

Since the furniture is affected by extreme heat, cold and humidity, do not expose it directly to these factors.