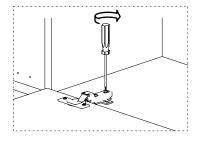

in approximately 20 to 30 minutes.

If you have purchased more than one product, do not start the installation of the other product before the installation of one of the products is finished to avoid any confusion.

Never carry the products by rubbing. Carry 2 (two) people by lifting or disassembling the products.

If you are going to carry the product for long distance transportation, please pack the product carefully. For product cleaning, it will be sufficient to wipe with a damp or soapy cloth or wipe with other cleaners.

Since the furniture is affected by extreme heat, cold and humidity, do not expose it directly to these factors.



### STEP 2:



### 3,5\*18 SCREW













### STEP 4: 1

### STEP 5: 2 4\*50 SCREW

## STEP 6: 4\*25 SCREW

### STEP 7: 13 13 NAIL

### STEP 8:







### SONAY COFFEE TABLE

### ASSEMBLY INSTRUCTIONS



Dear Customer.

This product you have purchased has been subjected to all tests and controls by us before it reaches you.

Even in this case, some parts may be damaged during transportation. In such cases, do not send the whole product back, only request the damaged part from us. The missing part will be sent to you immediately.

Before starting assembly, check all parts and accessories in the box according to the list. After making sure that the parts and accessories are intact, you can start assembly. Wipe each part with a damp cloth before starting assembly.

This product requires 2 (TWO) persons for installation.

Installation can be done in approximately 20 to 30 minutes.

If you have purchased more than one product, do not star