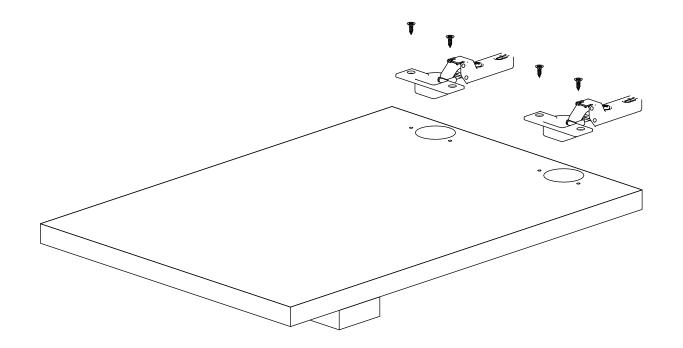

ipe each part with a damp cloth before starting assembly.

This product requires 2 (TWO) persons for installation.

Installation can be done in approximately 20 to 30 minutes.

If you have purchased more than one product, do not start the installation of the other product before the installation of one of the products is finished to avoid any confusion.

Never carry the products by rubbing. Carry 2 (two) people by lifting or disassembling the products.

If you are going to carry the product for long distance transportation, please pack the product carefully. For product cleaning, it will be sufficient to wipe with a damp or soapy cloth or wipe with other cleaners.

Since the furniture is affected by extreme heat, cold and humidity, do not expose it directly to these factors.

### STEP 1:



3,5\*18 SCREW



3 PCS



### STEP 2:



3,5\*18 SCREW















### STEP 6:







### IRAZ BOOKSHELF

### ASSEMBLY INSTRUCTIONS

**50 PCS** 

4 PCS



Dear Customer.

2 PCS

This product you have purchased has been subjected to all tests and controls by us before it reaches you.

**34 PCS** 

Even in this case, some parts may be damaged during transportation. In such cases, do not send the whole product back, only request the damaged part from us. The missing part will be sent to you immediately.

Before starting assembly, check all parts and accessories in the box according to the list. After making sure that the parts and accessories are intact, you can start assembly. Wipe each part with a damp cloth before starting assembly.

This product requires 2 (TWO) persons for installat