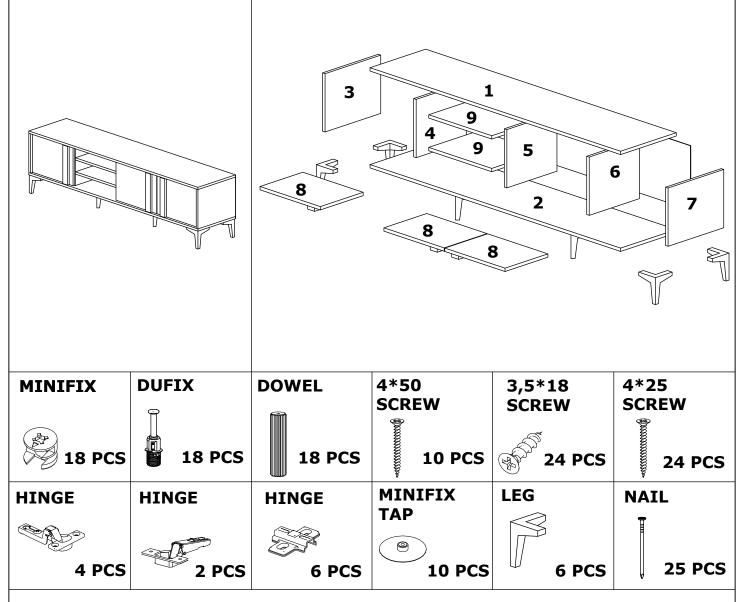

### MENGÜ TV STAND

### ASSEMBLY INSTRUCTIONS

Dear Customer.

This product you have purchased has been subjected to all tests and controls by us before it reaches you.

Even in this case, some parts may be damaged during transportation. In such cases, do not send the whole product back, only request the damaged part from us. The missing part will be sent to you immediately.

Before starting assembly, check all parts and accessories in the box according to the list. After making sure that the parts and accessories are intact, you can start assembly. Wipe each part with a damp cloth before starting assembly.