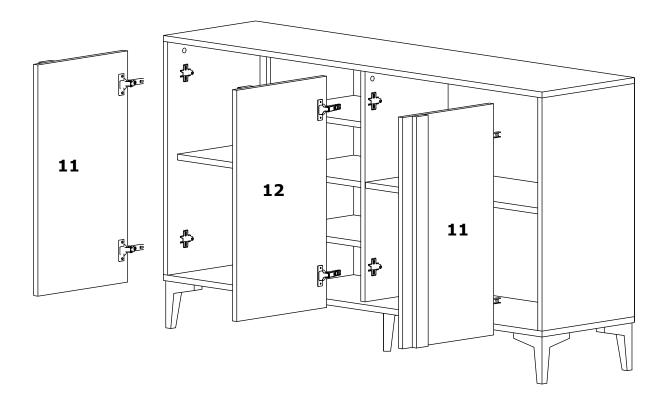

ne in approximately 20 to 30 minutes.

If you have purchased more than one product, do not start the installation of the other product before the installation of one of the products is finished to avoid any confusion.

Never carry the products by rubbing. Carry 2 (two) people by lifting or disassembling the products.

If you are going to carry the product for long distance transportation, please pack the product carefully. For product cleaning, it will be sufficient to wipe with a damp or soapy cloth or wipe with other cleaners.

Since the furniture is affected by extreme heat, cold and humidity, do not expose it directly to these factors.



### STEP 2:



### 3,5\*18 SCREW













### STEP 4: 1

### STEP 5: 2 4\*50 SCREW

## STEP 6: 4\*25 SCREW

### STEP 7: 13 13 NAIL

### STEP 8:







### SONAY COFFEE TABLE

### ASSEMBLY INSTRUCTIONS



Dear Customer.

This product you have purchased has been subjected to all tests and controls by us before it reaches you.

Even in this case, some parts may be damaged during transportation. In such cases, do not send the whole product back, only request the damaged part from us. The missing part will be sent to you immediately.

Before starting assembly, check all parts and accessories in the box according to the list. After making sure that the parts and accessories are intact, you can start assembly. Wipe each part with a damp cloth before starting assembly.

This product requires 2 (TWO) persons for installation.

Installation can be done in approximately 20 to 30 minutes.

If you have purchased more than one product, do not st