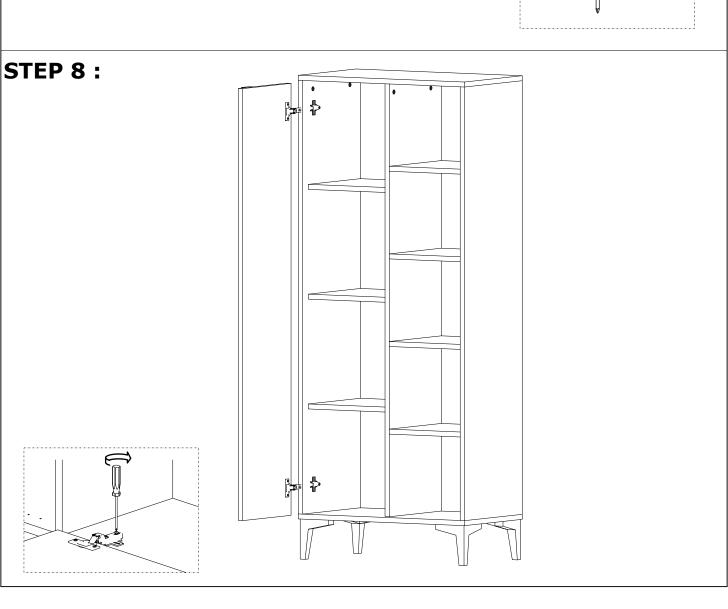

This product requires 2 (TWO) persons for installation.

Installation can be done in approximately 20 to 30 minutes.

2 PCS

If you have purchased more than one product, do not start the installation of the other product before the installation of one of the products is finished to avoid any confusion.

Never carry the products by rubbing. Carry 2 (two) people by lifting or disassembling the products.

If you are going to carry the product for long distance transportation, please pack the product carefully. For product cleaning, it will be sufficient to wipe with a damp or soapy cloth or wipe with other cleaners.

Since the furniture is affected by extreme heat, cold and humidity, do not expose it directly to these factors.

# STEP 1:

### STEP 2:















### STEP 7: NAIL STEP 8:



### **DORA CONSOLE**

### ASSEMBLY INSTRUCTIONS



Dear Customer.

This product you have purchased has been subjected to all tests and controls by us before it reaches you.

Even in this case, some parts may be damaged during transportation. In such cases, do not send the whole product back, only request the damaged part from us. The missing part will be sent to you immediately.

Before starting assembly, check all parts and accessories in the box according to the list. After making sure that the parts and accessories are intact, you can start assembly. Wipe each part with a damp cloth before starting assembly.

This product requires 2 (TWO) persons for installation.

Installation can be done in approximately 20 to 30 minutes.

If you have purchased more than one product, do not start th