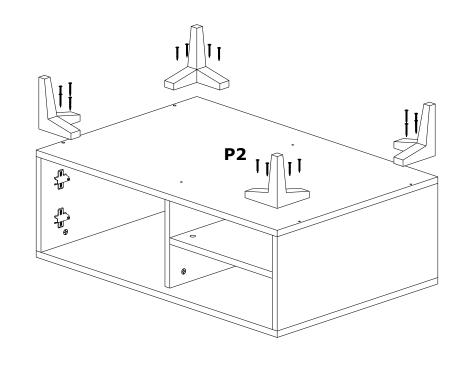

assembly.

This product requires 2 (TWO) persons for installation.

Installation can be done in approximately 20 to 30 minutes.

If you have purchased more than one product, do not start the installation of the other product before the installation of one of the products is finished to avoid any confusion.

Never carry the products by rubbing. Carry 2 (two) people by lifting or disassembling the products.

If you are going to carry the product for long distance transportation, please pack the product carefully. For product cleaning, it will be sufficient to wipe with a damp or soapy cloth or wipe with other cleaners.

Since the furniture is affected by extreme heat, cold and humidity, do not expose it directly to these factors.

### STEP 1: **P7** 3,5\*18 SCREW 2 PCS STEP 2: