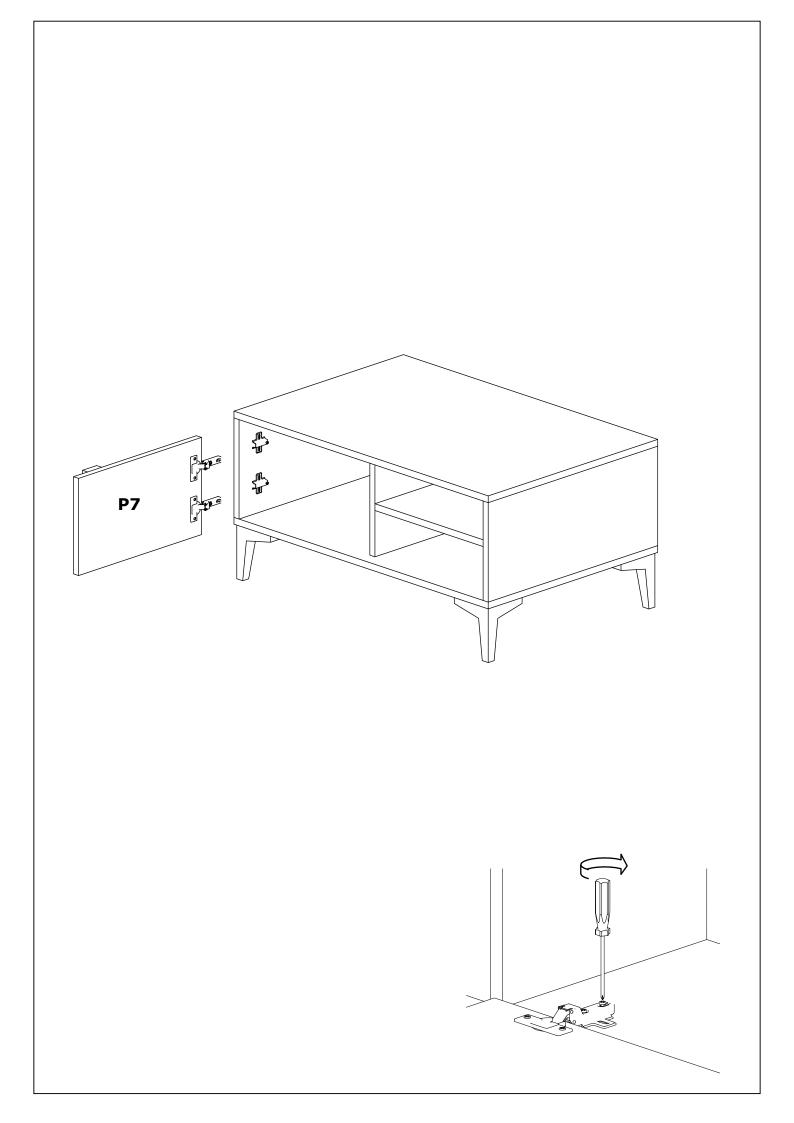

y.

This product requires 2 (TWO) persons for installation.

Installation can be done in approximately 20 to 30 minutes.

If you have purchased more than one product, do not start the installation of the other product before the installation of one of the products is finished to avoid any confusion.

Never carry the products by rubbing. Carry 2 (two) people by lifting or disassembling the products.

If you are going to carry the product for long distance transportation, please pack the product carefully. For product cleaning, it will be sufficient to wipe with a damp or soapy cloth or wipe with other cleaners.

Since the furniture is affected by extreme heat, cold and humidity, do not expose it directly to these factors.

### STEP 1: **P7** 3,5\*18 SCREW 2 PCS STEP 2: