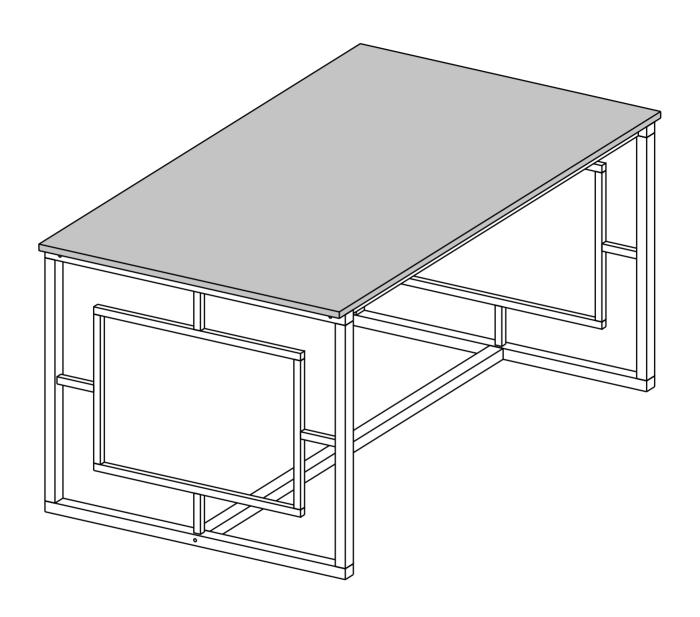

orking Hours: Mon- Fri (07 am - 05 pm)

## before you start













Do not install the product on rough surfaces.







Get help from someone else!

## components

| Part1 | 1x |
|-------|----|
| Part2 | 2x |
| Part3 | 2x |
| Part4 | 1x |
| TOTAL | 6x |





### step a

\*Please attach the metal pieces #3 and #4 onto the holes on the metallic piece #2 as shown below \*Then please screw A10 (M8x60 mm screw) with the help of a spanner



step b

\*Please put the wooden piece #1 onto the top of the furniture as shown below
\*Then please screw A09 (3,5x18 mm screw) with the help of a power drill or screwdriver.
\*Another way,please put the piece #1 onto the floor,turn the frame upside down,
then screw A09 (3,5x18 mm screw) with the help of power drill or screwdriver.



#### final look



**Enjoy your Decorotika product!**