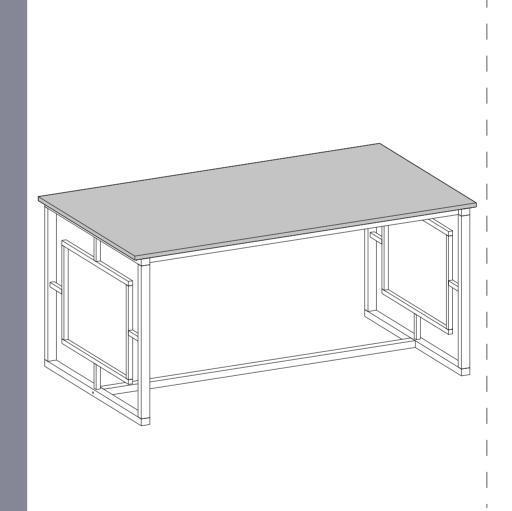

### step a

\*Please attach the metal pieces #3 and #4 onto the holes on the metallic piece #2 as shown below \*Then please screw A10 (M8x60 mm screw) with the help of a spanner

step b

\*Please put the wooden piece #1 onto the top of the furniture as shown below
\*Then please screw A09 (3,5x18 mm screw) with the help of a power drill or screwdriver.
\*Another way,please put the piece #1 onto the floor,turn the frame upside down,
then screw A09 (3,5x18 mm screw) with the help of power drill or screwdriver.

#### final look

**Enjoy your Decorotika product!** 