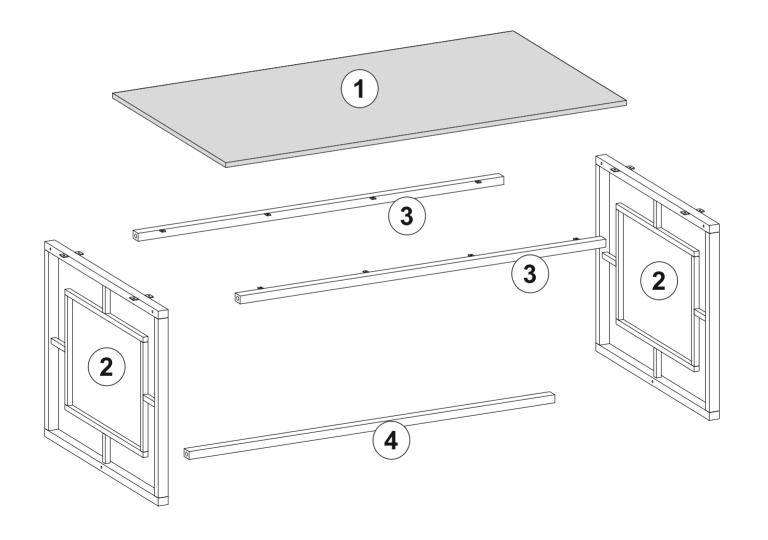

## components

| Part1 | 1x |
|-------|----|
| Part2 | 2x |
| Part3 | 2x |
| Part4 | 1x |
| TOTAL | 6x |