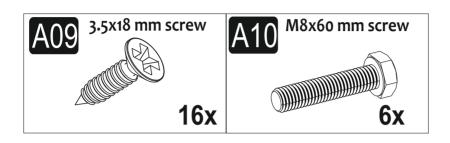

### step a

\*Please attach the metal pieces #3 and #4 onto the holes on the metallic piece #2 as shown below \*Then please screw A10 (M8x60 mm screw) with the help of a spanner

step b

\*Please put the wooden piece #1 onto the top of the furniture as shown below
\*Then please screw A09 (3,5x18 mm screw) with the help of a power drill or screwdriver.
\*Another way,please put the piece #1 onto the floor,turn the frame upside down,
then screw A09 (3,5x18 mm screw) with the help of power drill or screwdriver.