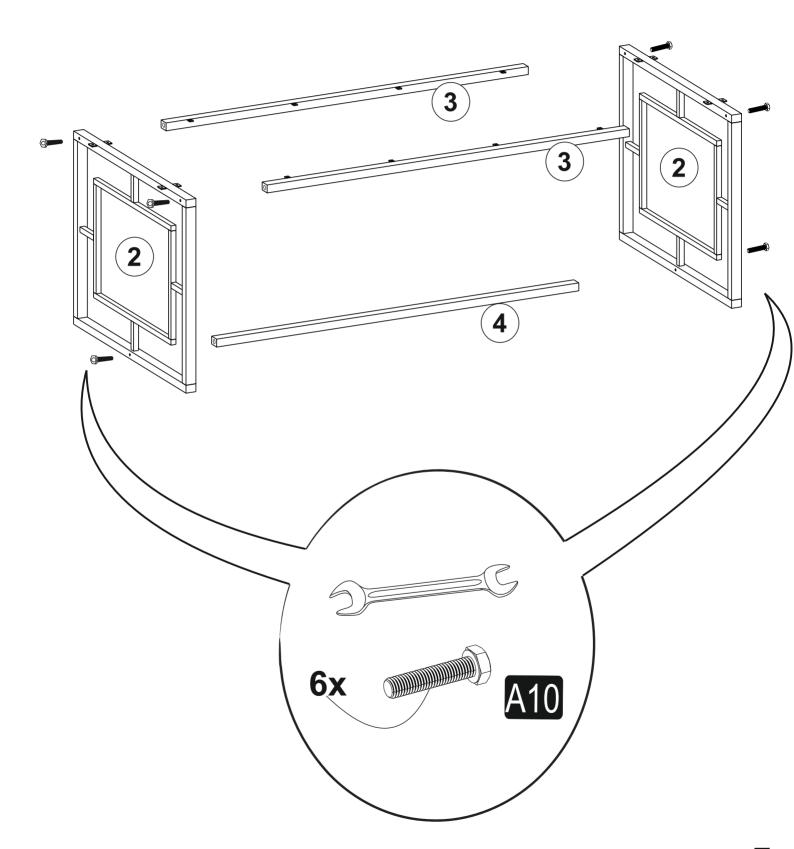

### step a

\*Please attach the metal pieces #3 and #4 onto the holes on the metallic piece #2 as shown below \*Then please screw A10 (M8x60 mm screw) with the help of a spanner

step b

\*Please put the wooden piece #1 onto the top of the furniture as shown below
\*Then please screw A09 (3,5x18 mm screw) with the help of a power drill or screwdriver.
\*Another way,please put the piece #1 onto the floor,turn the frame upside down,
then screw A09 (3,5x18 mm screw) with the help of power drill or screwdriver.