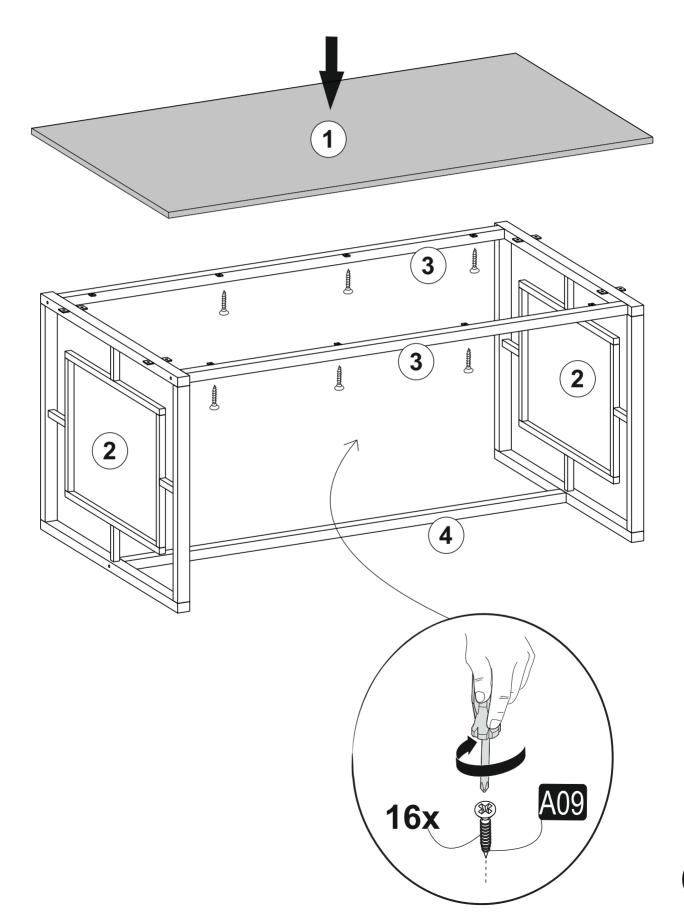

### step a

\*Please attach the metal pieces #3 and #4 onto the holes on the metallic piece #2 as shown below \*Then please screw A10 (M8x60 mm screw) with the help of a spanner

step b

\*Please put the wooden piece #1 onto the top of the furniture as shown below
\*Then please screw A09 (3,5x18 mm screw) with the help of a power drill or screwdriver.
\*Another way,please put the piece #1 onto the floor,turn the frame upside down,
then screw A09 (3,5x18 mm screw) with the help of power drill or screwdriver.